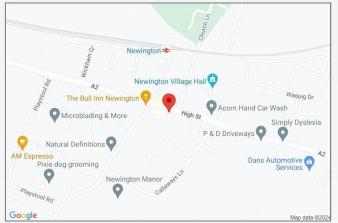

r**

Rear Garden

Car Port



Ground Floor





Second Floor

First Floor

APPROX GROSS INTERNAL FLOOR AREA: 960.65 sq. ft / 89.28 sq. m.

#### Charlotte Court

FOR LLUSTRATIVE PURPOSES ONLY. NOT TO SCALE

Whilst every attempt has been made to ensure this accuracy of the foor plan shown, all measurements, positioning, fotures, features fittings and any other data shown are an approximate interpretation for illustrative purposes only and are not to scale. No responsibility is taken for any error, omission, miss-statement or use of data shown.

The above statement applies to both The Floor Plan People' and the Estate from reviewing this property (c) THE FLOOR PLAN PEOPLE unauthorised reproduction prohibited.







### **Property Location**

Charlotte Court, High Street, Newington, ME9 7FQ