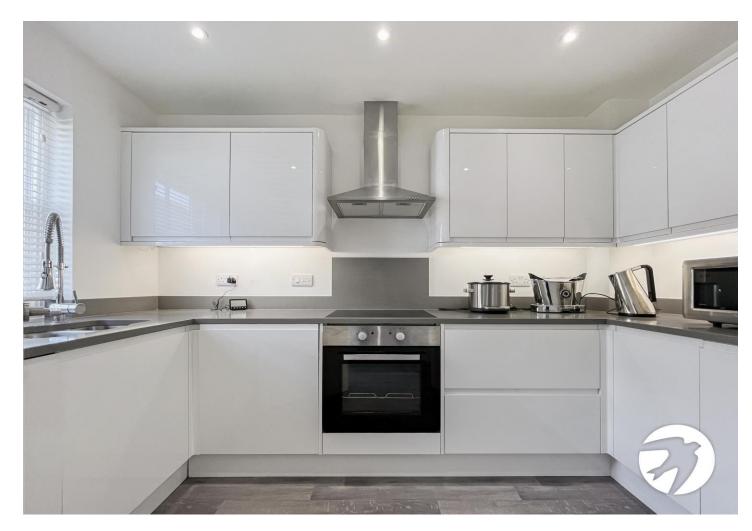

# Charlotte Court, High Street

Situated in Newington, this four-bedroom townhouse features a practical layout spread across three floors.

The ground floor comprises an open-plan lounge and kitchen area, seamlessly connected for efficient use of space. A WC is also conveniently located on this level. The lounge is designed for functionality, offering ample room for seating arrangements and entertainment setups, while the kitchen is equipped with modern appliances, ample storage, and sleek countertops.

### **Interior**

**Entrance Hall:** 

**Ground Floor Cloakroom:** 

**Kitchen:** 1.93m x 3.33m (6'4" x 10'11")

**Lounge:** 3.94m x 5.13m (12'11" x 16'10")

Bedroom 2: 3.94m x 2.67m (12'11" x 8'9")

**Bedroom 3:** 1.96m x 3.45m (6'5" x 11'4")