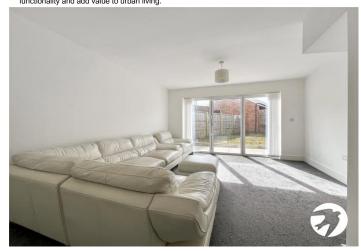

# Charlotte Court, High Street

Situated in Newington, this four-bedroom townhouse features a practical layout spread across three floors.

The ground floor comprises an open-plan lounge and kitchen area, seamlessly connected for efficient use of space. A WC is also conveniently located on this level. The lounge is designed for functionality, offering ample room for seating arrangements and entertainment setups, while the kitchen is equipped with modern appliances, ample storage, and sleek countertops.

### **Interior**

**Entrance Hall:** 

**Ground Floor Cloakroom:** 

**Kitchen:** 1.93m x 3.33m (6'4" x 10'11")

**Lounge:** 3.94m x 5.13m (12'11" x 16'10")

Bedroom 2: 3.94m x 2.67m (12'11" x 8'9")

**Bedroom 3:** 1.96m x 3.45m (6'5" x 11'4")