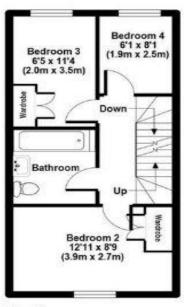

Moving up to the first floor, three good-sized bedrooms are available, each providing

comfortable living spaces and natural light. These bedrooms offer versatility in terms of furniture placement and personalization. A well-appointed bathroom on this floor ensures convenience for residents and guests, featuring modern fixtures and a functional layout.

### **Interior**

**Entrance Hall:** 

**Ground Floor Cloakroom:** 

**Kitchen:** 1.93m x 3.33m (6'4" x 10'11")

**Lounge:** 3.94m x 5.13m (12'11" x 16'10")

Bedroom 2: 3.94m x 2.67m (12'11" x 8'9")

**Bedroom 3:** 1.96m x 3.45m (6'5" x 11'4")

**Bedroom 4**: 1.85m x 2.46m (6'1" x 8'1")

Bathroom:

**Master Bedroom:** 3.96m x 3.6m (13' x 11'10")

Ensuite:

### **Exterior**

Rear Garden

Car Port

Ground Floor

Second Floor

First Floor

APPROX GROSS INTERNAL FLOOR AREA: 960.65 sq. ft / 89.28 sq. m.