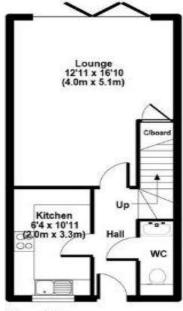

# Charlotte Court, High Street

Situated in Newington, this four-bedroom townhouse features a practical layout spread across three floors.

The ground floor comprises an open-plan lounge and kitchen area, seamlessly connected for efficient use of space. A WC is also conveniently located on this level. The lounge is designed for functionality, offering ample room for seating arrangements and entertainment setups, while the kitchen is equipped with modern appliances, ample storage, and sleek countertops.

### **Interior**

**Entrance Hall:** 

**Ground Floor Cloakroom:** 

**Kitchen:** 1.93m x 3.33m (6'4" x 10'11")

**Lounge:** 3.94m x 5.13m (12'11" x 16'10")

Bedroom 2: 3.94m x 2.67m (12'11" x 8'9")

**Bedroom 3:** 1.96m x 3.45m (6'5" x 11'4")

### **Exterior**

Rear Garden

Car Port

Ground Floor

Second Floor

First Floor

APPROX GROSS INTERNAL FLOOR AREA: 960.65 sq. ft / 89.28 sq. m.