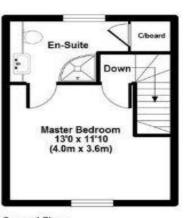

The second floor is dedicated to the master bedroom, providing a private retreat for homeowners. This spacious bedroom accommodates a king-sized bed and additional furniture, along with an ensuite bathroom for added luxury and convenience. The ensuite is equipped with premium fixtures, a walk-in shower, and elegant finishes.

**Bedroom 4**: 1.85m x 2.46m (6'1" x 8'1")

Bathroom:

**Master Bedroom:** 3.96m x 3.6m (13' x 11'10")

Ensuite:

### **Exterior**

Rear Garden

Car Port

Ground Floor

Second Floor

First Floor

APPROX GROSS INTERNAL FLOOR AREA: 960.65 sq. ft / 89.28 sq. m.