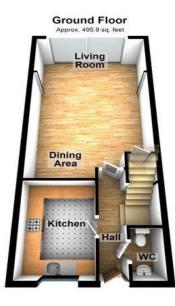

#### Guide Price - £310,000 to £325,000

Situated in Newington, this four-bedroom townhouse features a practical layout spread across three floors. The ground floor comprises an open-plan lounge and kitchen area, seamlessly connected for efficient use of space. A WC is also conveniently located on this level. The lounge is designed for functionality, offering ample room for seating arrangements and entertainment setups, while the kitchen is equipped with modern appliances, ample storage, and sleek countertops. Moving up to the first floor, three good-sized bedrooms are available, each providing comfortable living spaces and natural light. These bedrooms offer versatility in terms of fumiture placement and personalization. A well-appointed bathroom on this floor ensures convenience for residents and guests, featuring modern fixtures and a functional layout. The second floor is dedicated to the master bedroom, providing a private retreat for homeowners. This spacious bedroom accommodates a king-sized bed and additional furniture, along with an ensuite bathroom for added luxury and convenience. The ensuite is equipped

#### Interior

Entrance Hall:

Ground Floor Cloakroom:

Kitchen: 1.93m x 3.33m (6'4" x 10'11")

**Lounge:** 3.94m x 5.13m (12'11" x 16'10")

Bedroom 2: 3.94m x 2.67m (12'11" x 8'9")

Bedroom 3: 1.96m x 3.45m (6'5" x 11'4")

#### Total area: approx. 1082.5 sq. feet

Please be advised this plan is offered for marketing purposes only. It can not be relied upon for exact or precise measurements, angles, window or door openings. Whilst every effort is made to ensure the accuracy the company or provider accepts no responsibility for the content. Plan produced using PlanUp.