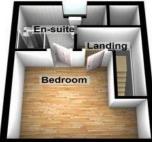

#### Guide Price - £310,000 to £325,000

Situated in Newington, this four-bedroom townhouse features a practical layout spread across three floors. The ground floor comprises an open-plan lounge and kitchen area, seamlessly connected for efficient use of space. A WC is also conveniently located on this level. The lounge is designed for functionality, offering ample room for seating arrangements and entertainment setups, while the kitchen is equipped with modern appliances, ample storage, and sleek countertops. Moving up to the first floor, three good-sized bedrooms are available, each providing comfortable living spaces and natural light. These bedrooms offer versatility in terms of fumiture placement and personalization. A well-appointed bathroom on this floor ensures convenience for residents and guests, featuring modern fixtures and a functional layout. The second floor is dedicated to the master bedroom, providing a private retreat for homeowners. This spacious bedroom accommodates a king-sized bed and additional furniture, along with an ensuite bathroom for added luxury and convenience. The ensuite is equipped

with premium fixtures, a walk-in shower, and elegant finishes.

#### Bathroom:

**Master Bedroom:** 3.96m x 3.6m (13' x 11'10")

Ensuite:

## Exterior

Rear Garden

Car Port

Second Floor Approx. 216.6 sq. feet