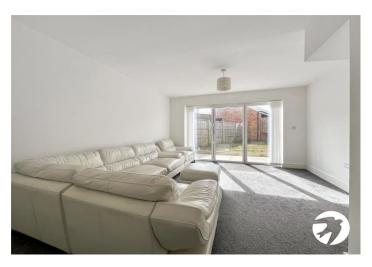

#### Guide Price - £310,000 to £325,000

Situated in Newington, this four-bedroom townhouse features a practical layout spread across three floors. The ground floor comprises an open-plan lounge and kitchen area, seamlessly connected for efficient use of space. A WC is also conveniently located on this level. The lounge is designed for functionality, offering ample room for seating arrangements and entertainment setups, while the kitchen is equipped with modern appliances, ample storage, and sleek countertops. Moving up to the first floor, three good-sized bedrooms are available, each providing comfortable living spaces and natural light. These bedrooms offer versatility in terms of fumiture placement and personalization. A well-appointed bathroom on this floor ensures convenience for residents and guests, featuring modern fixtures and a functional layout. The second floor is dedicated to the master bedroom, providing a private retreat for homeowners. This spacious bedroom accommodates a king-sized bed and additional furniture, along with an ensuite bathroom for added luxury and convenience. The ensuite is equipped

#### Interior

Entrance Hall:

Ground Floor Cloakroom:

Kitchen: 1.93m x 3.33m (6'4" x 10'11")

**Lounge:** 3.94m x 5.13m (12'11" x 16'10")

Bedroom 2: 3.94m x 2.67m (12'11" x 8'9")

Bedroom 3: 1.96m x 3.45m (6'5" x 11'4")