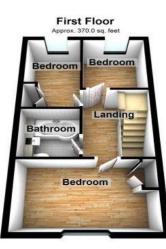

#### Guide Price - £310,000 to £325,000

Situated in Newington, this four-bedroom townhouse features a practical layout spread across three floors. The ground floor comprises an open-plan lounge and kitchen area, seamlessly connected for efficient use of space. A WC is also conveniently located on this level. The lounge is designed for functionality, offering ample room for seating arrangements and entertainment setups, while the kitchen is equipped with modern appliances, ample storage, and sleek countertops. Moving up to the first floor, three good-sized bedrooms are available, each providing comfortable living spaces and natural light. These bedrooms offer versatility in terms of fumiture placement and personalization. A well-appointed bathroom on this floor ensures convenience for residents and guests, featuring modern fixtures and a functional layout. The second floor is dedicated to the master bedroom, providing a private retreat for homeowners. This spacious bedroom accommodates a king-sized bed and additional furniture, along with an ensuite bathroom for added luxury and convenience. The ensuite is equipped

#### Interior

Entrance Hall:

Ground Floor Cloakroom:

Kitchen: 1.93m x 3.33m (6'4" x 10'11")

**Lounge:** 3.94m x 5.13m (12'11" x 16'10")

Bedroom 2: 3.94m x 2.67m (12'11" x 8'9")

Bedroom 3: 1.96m x 3.45m (6'5" x 11'4")

Bedroom 4: 1.85m x 2.46m (6'1" x 8'1")

#### Bathroom:

**Master Bedroom:** 3.96m x 3.6m (13' x 11'10")

Ensuite:

#### Total area: approx. 1082.5 sq. feet

Please be advised this plan is offered for marketing purposes only. It can not be relied upon for exact or precise measurements, angles, window or door openings. Whilst every effort is made to ensure the accuracy the company or provider accepts no responsibility for the content. Plan produced using PlanUp.