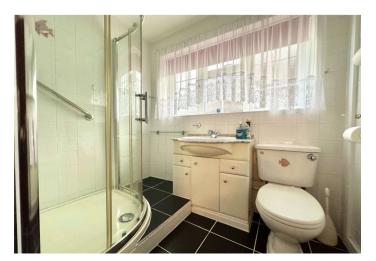

**Bathroom:** 2.2m x 1.65m (7'3" x 5'5") Frosted double glazed window to side. Low level WC. Vanity wash hand basin. Corner shower cubicle. Radiator. Tiled walls and flooring.