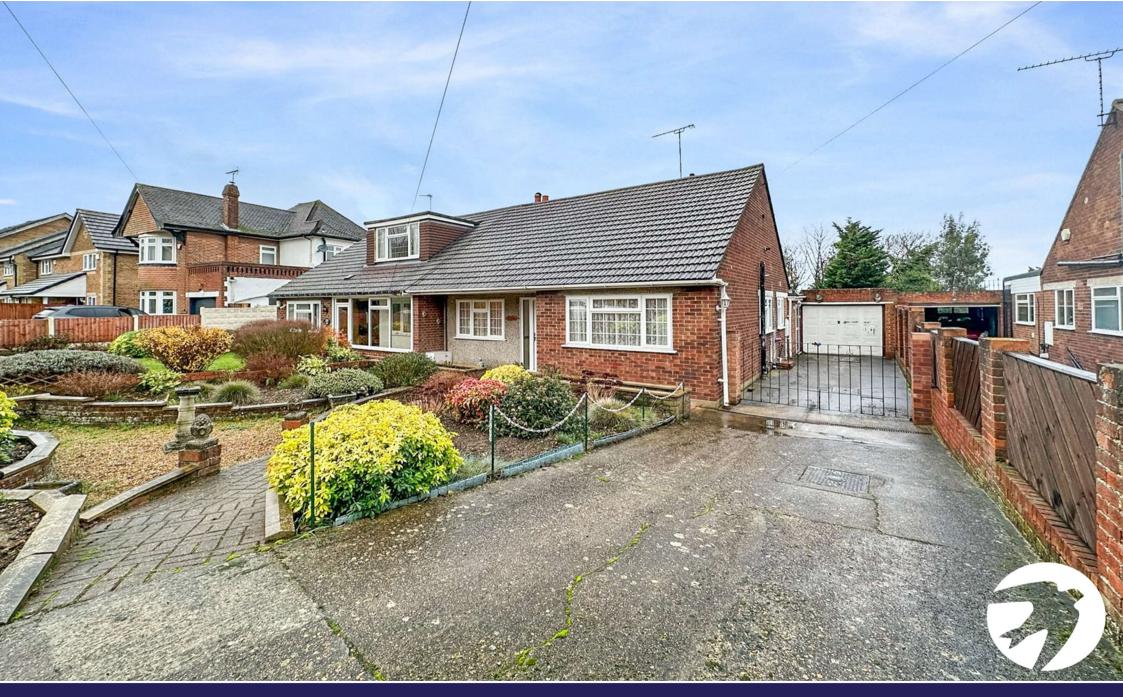

## Hedge Place Road, Greenhithe

Introducing this charming semi-detached bungalow, boasting a delightful blend of accessibility, tranquillity, and comfort. Situated in a peaceful and quiet location, this property offers a serene retreat from the hustle and bustle of city life. Step inside and be greeted by a bright and airy interior, creating a welcoming atmosphere throughout. The bungalow comprises two well-proportioned bedrooms, providing ample space for relaxation and rest. The property also features a lovely garden and patio area, perfect for enjoying outdoor activities or simply soaking up the sun. With the added convenience of off-street parking and a double garage, there is no shortage of space for vehicles or storage. Furthermore, this property is offered with no onward chain, making it an excellent opportunity for those seeking a hassle-free purchase. Don't miss the chance to make this cosy and spacious bungalow your next home.

# **Property Features**

- Semi-Detached Bungalow
- No Forward Chain
- Off Street Parking for 3 Cars
- Double Garage
- 100ft Rear Garden
- Cul-de-Sac Location

### **Exterior**

Front Garden: Gated access to garage. Paved. Flower beds. Off street parking for 3 cars.

Rear Garden: 100ft. Patio. Lawn. Greenhouse. Shed. Side access.

Mature borders and shrubs. Access to garage.