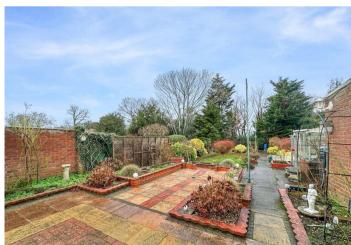

### **Exterior**

Front Garden: Gated access to garage. Paved. Flower beds. Off street parking for 3 cars.

Rear Garden: 100ft. Patio. Lawn. Greenhouse. Shed. Side access.

Mature borders and shrubs. Access to garage.