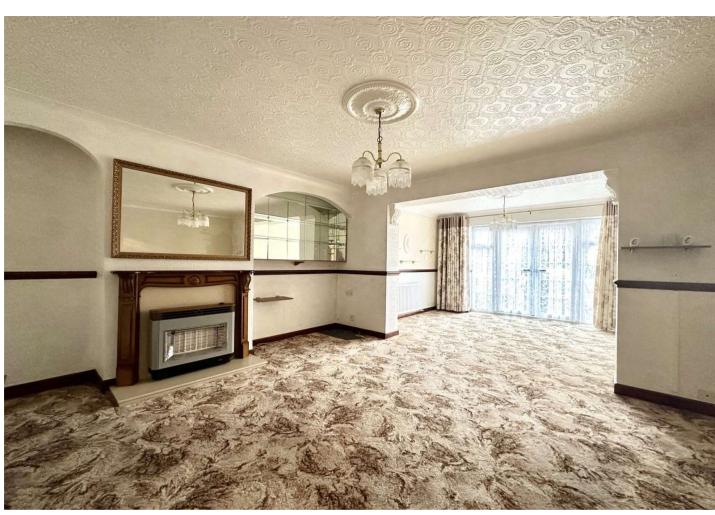

#### **Interior**

**Entrance Hall:** UPVC door. Airing cupboard. Radiator. Loft Access. Carpet.

**Lounge/Diner:** 6.9m x 4.45m (22'8" x 14'7") Double glazed patio door to rear. Gas feature fireplace. Two radiators. Carpet.