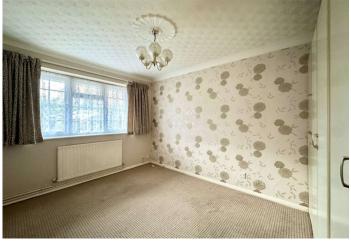

**Bedroom One:** 3.48m x 3.45m (11'5" x 11'4") Double glazed window to front. Wardrobes. Radiator. Carpet.

**Bedroom Two:** 3.8m x 3m (12'6" x 9'10") Double glazed window to front. Wardrobes. Radiator. Carpet.