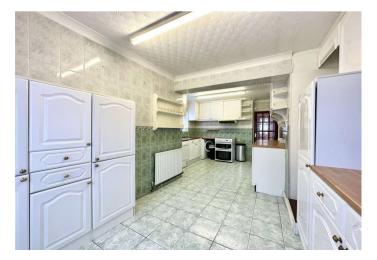

**Kitchen:** 5.61m (18'5") x 3.07m (10'1") narrowing to 2.62m (8'7") Double glazed window to side. Double glazed window to rear. Double glazed door to rear. Range of matching wall and base units with complimentary work surface over. Stainless steel sink. Cooker. Washing machine. Space for tumble tryer. Space for fridge freezer. Two radiators. Tiled walls and flooring.