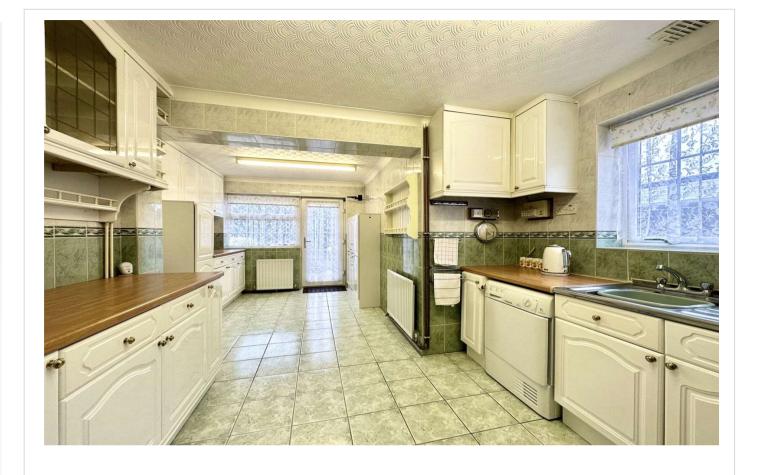

**Kitchen:** 5.61m (18'5") x 3.07m (10'1") narrowing to 2.62m (8'7") Double glazed window to side. Double glazed window to rear. Double glazed door to rear. Range of matching wall and base units with complimentary work surface over. Stainless steel sink. Cooker. Washing machine. Space for tumble tryer. Space for fridge freezer. Two radiators. Tiled walls and flooring.