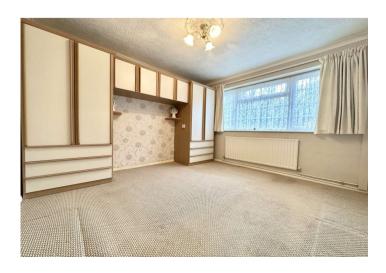

**Bedroom One:** 3.48m x 3.45m (11'5" x 11'4") Double glazed window to front. Wardrobes. Radiator. Carpet.

**Bedroom Two:** 3.8m x 3m (12'6" x 9'10") Double glazed window to front. Wardrobes. Radiator. Carpet.