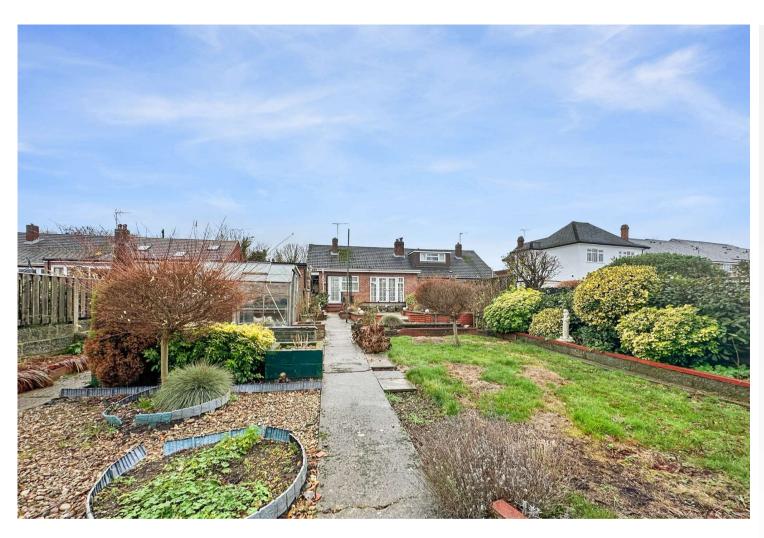

### **Exterior**

Front Garden: Gated access to garage. Paved. Flower beds. Off street parking for 3 cars.

Rear Garden: 100ft. Patio. Lawn. Greenhouse. Shed. Side access.

Mature borders and shrubs. Access to garage.