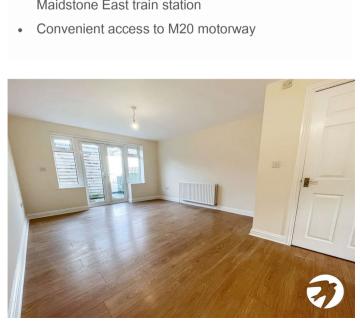

## **Interior**

**Entrance Hall** Leads through to the kitchen and living room, stairs leading up

**Kitchen** 3.05m x 1.52m (10' x 5') Window to the front, integrated appliances and extractor fan

**Lounge** 4.88m x 3.45m (16' x 11'4") Double doors leading to the garden, laminate flooring, spacious room