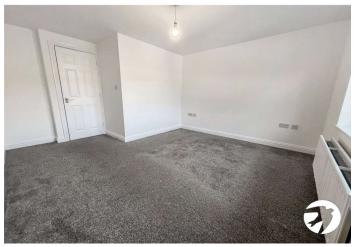

Downstairs WC Basin & WC

**Bedroom 2** 4.1m x 3.45m (13'5" x 11'4") Window to the rear, double bedroom, located on the first floor

**Bedroom 3** 2.84m  $\times$  1.7m (9'4"  $\times$  5'7") Window to the front, located on the first floor

Bathroom Bath, basin & WC

**Bedroom 1** 4.22m x 3.45m (13'10" x 11'4") Window to the rear, double bedroom, located on the second floor

En-suite Walk in shower, basin & WC