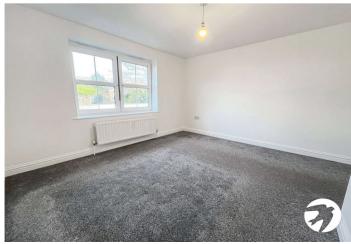

Bathroom Bath, basin & WC

**Bedroom 1** 4.22m x 3.45m (13'10" x 11'4") Window to the rear, double bedroom, located on the second floor

En-suite Walk in shower, basin & WC