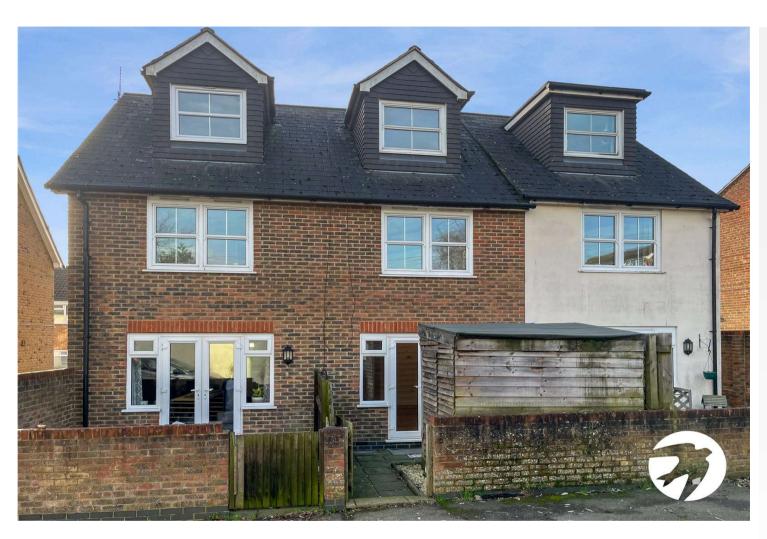

## Gladstone Road, Penenden Heath

Guide Price £280,000-£290,000 Immaculate three-bedroom townhouse with no onward chain.

## **Property Features**

- · Council Tax: D
- EPC Rating: C
- Well-presented three bedroom townhouse
- No onward chain
- Family bathroom, En-suite & downstairs W/C
- Allocated parking
- Highly sought after location close to local schools
  & amenities
- Within walking distance of the town centre & Maidstone East train station

## **Interior**

**Entrance Hall** Leads through to the kitchen and living room, stairs leading up

**Kitchen** 3.05m x 1.52m (10' x 5') Window to the front, integrated appliances and extractor fan

**Lounge** 4.88m x 3.45m (16' x 11'4") Double doors leading to the garden, laminate flooring, spacious room