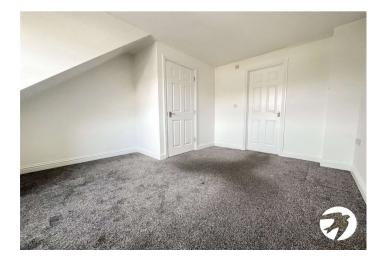

Downstairs WC Basin & WC

**Bedroom 2** 4.1m x 3.45m (13'5" x 11'4") Window to the rear, double bedroom, located on the first floor

**Bedroom 3** 2.84m  $\times$  1.7m (9'4"  $\times$  5'7") Window to the front, located on the first floor