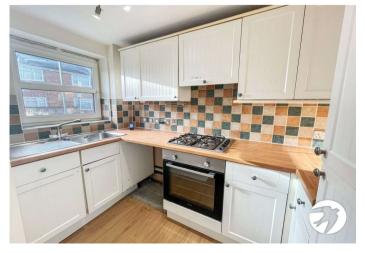

## **Interior**

**Entrance Hall** Leads through to the kitchen and living room, stairs leading up

**Kitchen** 3.05m x 1.52m (10' x 5') Window to the front, integrated appliances and extractor fan

**Lounge** 4.88m x 3.45m (16' x 11'4") Double doors leading to the garden, laminate flooring, spacious room