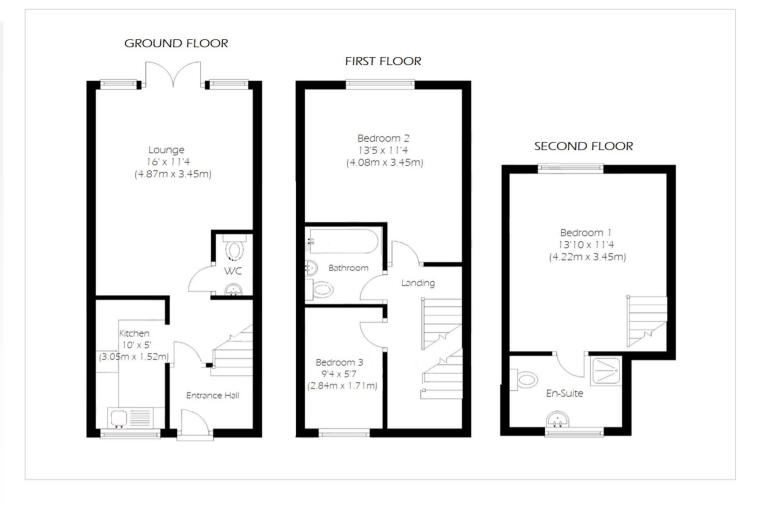

## **Interior**

**Entrance Hall** Leads through to the kitchen and living room, stairs leading up

**Kitchen** 3.05m x 1.52m (10' x 5') Window to the front, integrated appliances and extractor fan

**Lounge** 4.88m x 3.45m (16' x 11'4") Double doors leading to the garden, laminate flooring, spacious room

Downstairs WC Basin & WC

**Bedroom 2** 4.1m x 3.45m (13'5" x 11'4") Window to the rear, double bedroom, located on the first floor

**Bedroom 3** 2.84m  $\times$  1.7m (9'4"  $\times$  5'7") Window to the front, located on the first floor

Bathroom Bath, basin & WC

**Bedroom 1** 4.22m x 3.45m (13'10" x 11'4") Window to the rear, double bedroom, located on the second floor

En-suite Walk in shower, basin & WC