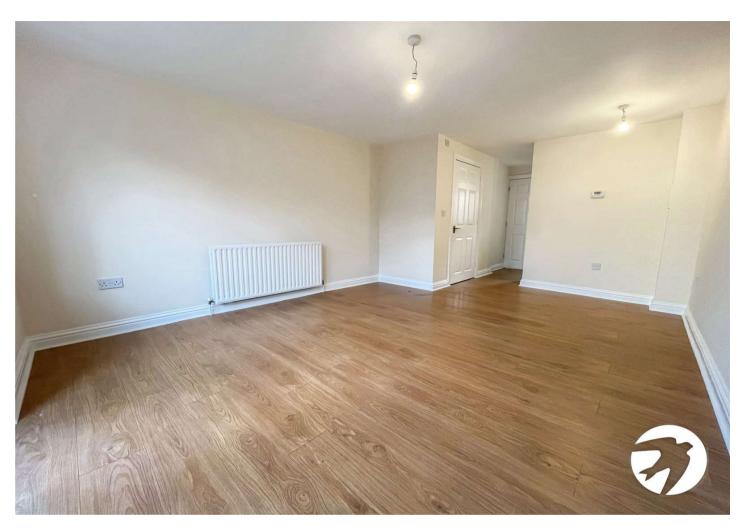

## **Interior**

**Entrance Hall** Leads through to the kitchen and living room, stairs leading up

**Kitchen** 3.05m x 1.52m (10' x 5') Window to the front, integrated appliances and extractor fan

**Lounge** 4.88m x 3.45m (16' x 11'4") Double doors leading to the garden, laminate flooring, spacious room