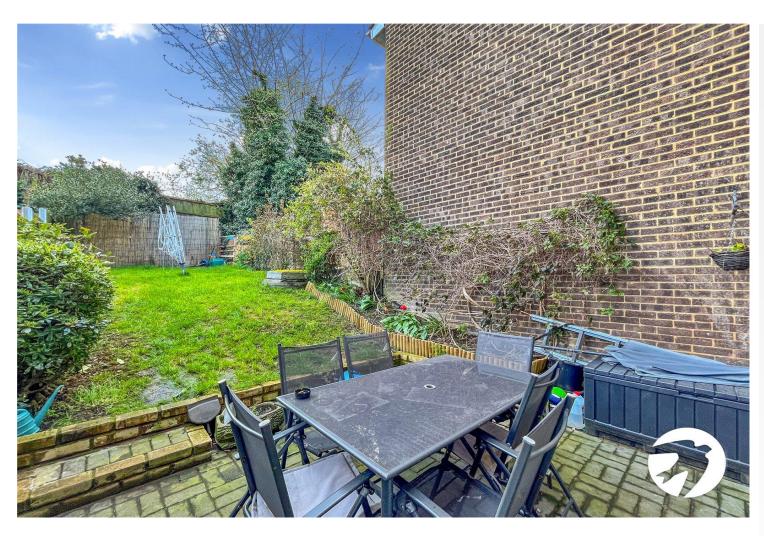

A notable feature of this property is its enclosed garden located at the rear, offering a private outdoor space for residents to enjoy. The garden provides opportunities for gardening activities, outdoor dining, or simply unwinding outdoors.

### **Exterior**

Enclosed rear garden

GROUND FLOOR 349 sq.ft. (32,4 sq.m.) approx.

1ST FLOOR 322 sq.ft. (29.9 sq.m.) approx.

TOTAL FLOOR AREA: 671 sq.ft. (62.4 sq.m.) approx.