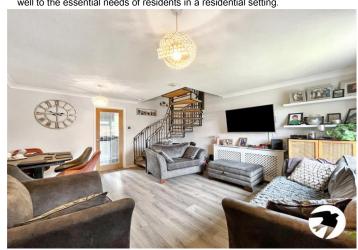

## Farm Crescent, Sittingbourne

Situated on the popular southside of Sittingbourne, this two-bedroom terrace house offers a straightforward yet functional layout. The ground floor features a lounge area, providing a space for relaxation or socializing, along with a kitchen diner that serves as a practical hub for dining and meal preparation.

#### **Interior**

**Entrance Porch:** 

**Lounge/Diner:** 4.85m x 4.22m (15'11" x 13'10")

Kitchen/Breakfast room: 4.2m x 2.16m (13'9" x 7'1")

**Bedroom 1:** 4.2m x 2.6m (13'9" x 8'6")

**Bedroom 2:** 4.2m x 1.8m (13'9" x 5'11")