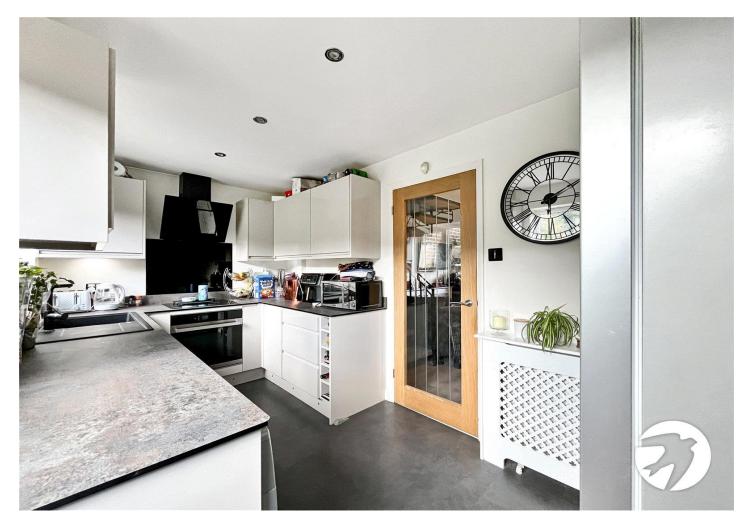

## Farm Crescent, Sittingbourne

Situated on the popular southside of Sittingbourne, this two-bedroom terrace house offers a straightforward yet functional layout. The ground floor features a lounge area, providing a space for relaxation or socializing, along with a kitchen diner that serves as a practical hub for dining and meal preparation.

#### **Interior**

**Entrance Porch:** 

**Lounge/Diner:** 4.85m x 4.22m (15'11" x 13'10")

Kitchen/Breakfast room: 4.2m x 2.16m (13'9" x 7'1")

**Bedroom 1:** 4.2m x 2.6m (13'9" x 8'6")

**Bedroom 2:** 4.2m x 1.8m (13'9" x 5'11")