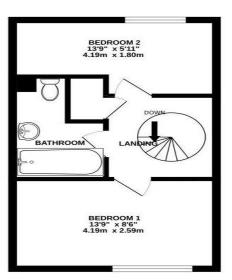

Moving to the first floor, you'll find two bedrooms that offer comfortable accommodation, suitable for individuals or small families. Accompanying the bedrooms is a bathroom with modern amenities, catering to everyday convenience.

#### **Interior**

**Entrance Porch:** 

**Lounge/Diner:** 4.85m x 4.22m (15'11" x 13'10")

Kitchen/Breakfast room: 4.2m x 2.16m (13'9" x 7'1")

**Bedroom 1:** 4.2m x 2.6m (13'9" x 8'6")

**Bedroom 2:** 4.2m x 1.8m (13'9" x 5'11")

### **Exterior**

Enclosed rear garden

GROUND FLOOR 349 sq.ft. (32,4 sq.m.) approx.

1ST FLOOR 322 sq.ft. (29.9 sq.m.) approx.

TOTAL FLOOR AREA: 671 sq.ft. (62.4 sq.m.) approx.