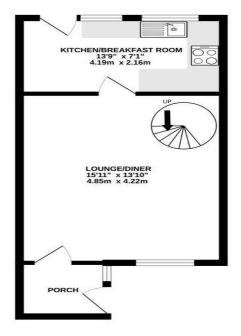

## Farm Crescent, Sittingbourne

Situated on the popular southside of Sittingbourne, this two-bedroom terrace house offers a straightforward yet functional layout. The ground floor features a lounge area, providing a space for relaxation or socializing, along with a kitchen diner that serves as a practical hub for dining and meal preparation.

#### **Interior**

**Entrance Porch:** 

**Lounge/Diner:** 4.85m x 4.22m (15'11" x 13'10")

Kitchen/Breakfast room: 4.2m x 2.16m (13'9" x 7'1")

**Bedroom 1:** 4.2m x 2.6m (13'9" x 8'6")

**Bedroom 2:** 4.2m x 1.8m (13'9" x 5'11")

### **Exterior**

Enclosed rear garden

GROUND FLOOR 349 sq.ft. (32,4 sq.m.) approx.

1ST FLOOR 322 sq.ft. (29.9 sq.m.) approx.

TOTAL FLOOR AREA: 671 sq.ft. (62.4 sq.m.) approx.