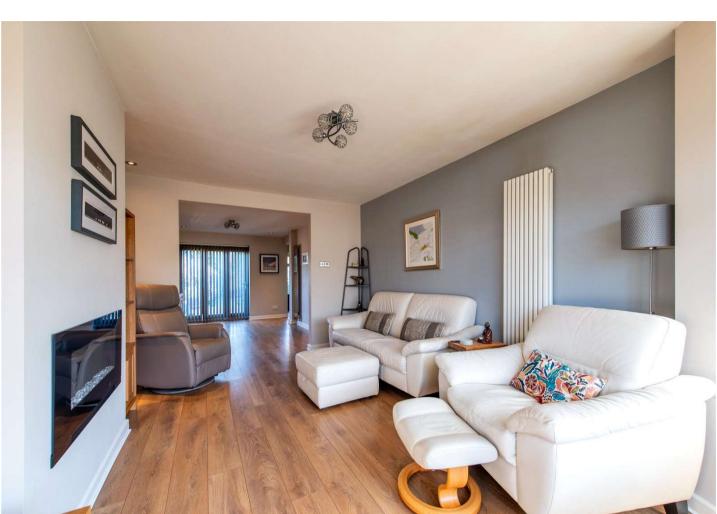

## **Interior**

**Living Room** 5.05m x 3.35m (16'7" x 11') Squared bay window to the front, spacious area, built in fireplace

**Dining Room**  $4.14\text{m} \times 3.35\text{m}$  (13'7" x 11') Open planned into the living room, doors leading out into the garden, leads through to the kitchen