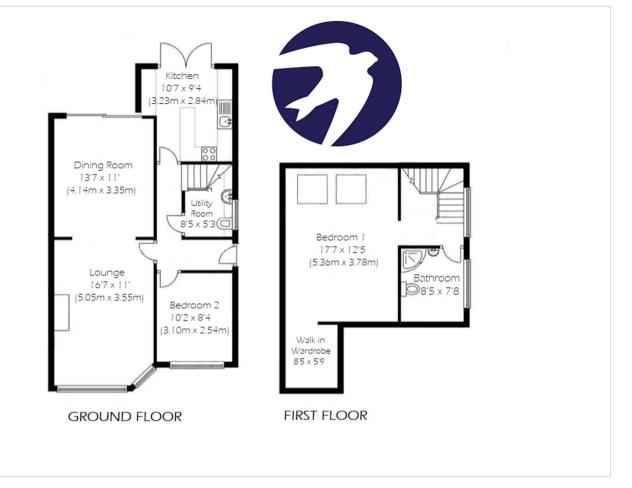

## **Interior**

**Living Room** 5.05m x 3.35m (16'7" x 11') Squared bay window to the front, spacious area, built in fireplace

**Dining Room**  $4.14\text{m} \times 3.35\text{m}$  (13'7" x 11') Open planned into the living room, doors leading out into the garden, leads through to the kitchen

**Kitchen** 3.23m x 2.84m (10'7" x 9'4") Doors leading into the kitchen, breakfast bar, integrated appliances

Utility Room 2.57m  $\times$  1.6m (8'5"  $\times$  5'3") Window to the side, basin, heated towel rail, WC, space for washing machine & tumble dryer

**Bedroom 2** 3.1m x 8;4 (10'2" x 8;4) Window to the front, located on the ground floor, double bedroom

**Bedroom 1** 5.36m x 3.78m (17'7" x 12'5") Velux windows, double bedroom, benefits from bathroom and a walk in wardrobe

**Walk In Wardrobe** 2.57m x 1.75m (8'5" x 5'9") Spacious, shelves built in

**Bathroom** 2.57m  $\times$  2.34m (8'5"  $\times$  7'8") Window to the side, walk in shower, basin & WC