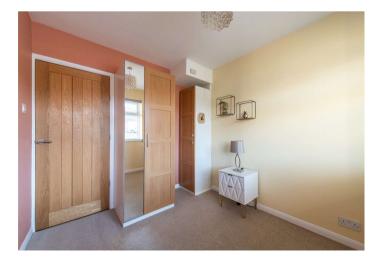

**Bedroom 2** 3.1m x 8;4 (10'2" x 8;4) Window to the front, located on the ground floor, double bedroom

**Bedroom 1** 5.36m x 3.78m (17'7" x 12'5") Velux windows, double bedroom, benefits from bathroom and a walk in wardrobe