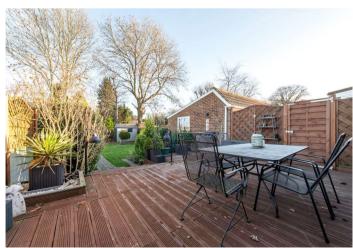

## **Interior**

**Living Room** 5.05m x 3.35m (16'7" x 11') Squared bay window to the front, spacious area, built in fireplace

**Dining Room**  $4.14\text{m} \times 3.35\text{m}$  (13'7" x 11') Open planned into the living room, doors leading out into the garden, leads through to the kitchen