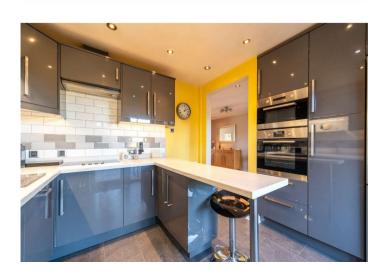

**Kitchen** 3.23m x 2.84m (10'7" x 9'4") Doors leading into the kitchen, breakfast bar, integrated appliances

Utility Room 2.57m  $\times$  1.6m (8'5"  $\times$  5'3") Window to the side, basin, heated towel rail, WC, space for washing machine & tumble dryer