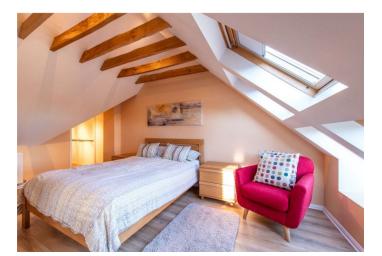

**Bedroom 2** 3.1m x 8;4 (10'2" x 8;4) Window to the front, located on the ground floor, double bedroom

**Bedroom 1** 5.36m x 3.78m (17'7" x 12'5") Velux windows, double bedroom, benefits from bathroom and a walk in wardrobe