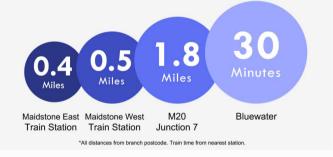

## **Property Features**

- · Council Tax: D
- EPC Rating: D
- Two Double Bedrooms
- · Off Street Parking & Garage
- Modern Throughout
- Lounge/Diner
- No Chain
- Close To M20 Motorway
- · Close To Local School