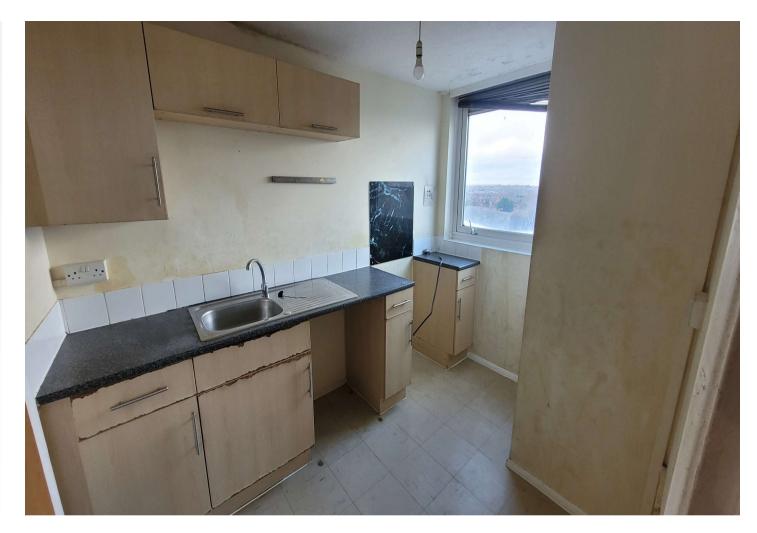

**Kitchen:** 2.84m x 1.93m (9'4" x 6'4") Fitted with a matching range of wall and base units with work surfaces. Space for cooker and washing machine. Sink unit & drainer. Double glazed window with far reaching views.