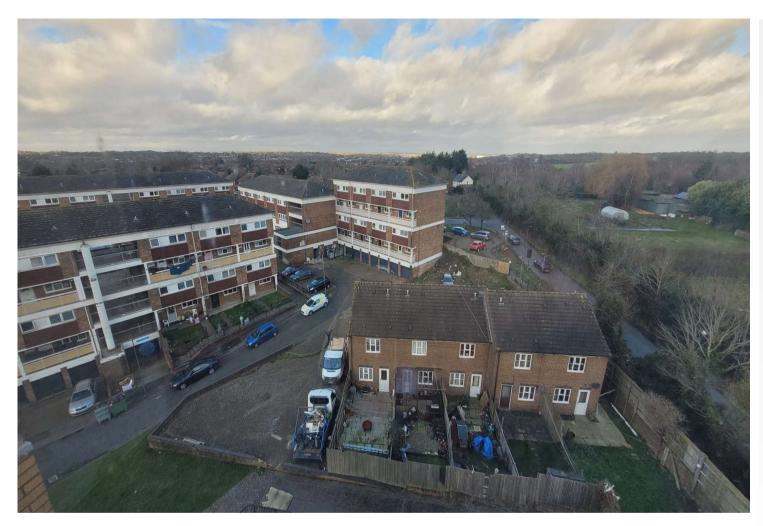

# Hollingbourne Tower,

Westwell Close, Orpington, BR7 4QU

An opportunity to purchase this one double bedroom sixth floor flat with fantastic far reaching views across open countryside. The property is in need of complete refurbishment.

## **Property Features**

- Electric Heating & Double Glazing
- 16'9ft Reception Room
- Gated Parking Area
- Lift Access
- Countryside Views
- · Needs Complete Refurbishment
- Close To Amenities
- Council Tax: B
- EPC Rating: E

#### **Interior**

**Entrance Hall:** With entry phone system. Storage cupboard and vinyl flooring.

**Lounge/Dining:** 5.1m x 3.28m (16'9" x 10'9") Double glazed window with far reaching views. Electric heater and fitted carpet.

**Kitchen:** 2.84m x 1.93m (9'4" x 6'4") Fitted with a matching range of wall and base units with work surfaces. Space for cooker and washing machine. Sink unit & drainer. Double glazed window with far reaching views.

**Bedroom:**  $3.53 \text{m} \times 2.95 \text{m}$  (11'7"  $\times 9'8$ ") Double glazed window with far reaching views. Built in wardrobe, storage heater and fitted carpet.

**Bathroom:** Fitted with a matching suite in white comprising a panelled bath, with shower attachment, pedestal wash hand basin.

#### **Exterior**

Residents Gated Car Park: