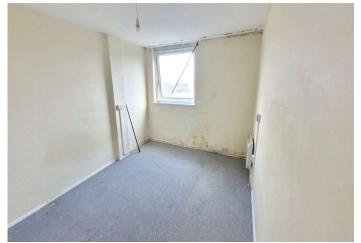

**Bedroom:**  $3.53 \text{m} \times 2.95 \text{m}$  (11'7"  $\times 9'8$ ") Double glazed window with far reaching views. Built in wardrobe, storage heater and fitted carpet.

**Bathroom:** Fitted with a matching suite in white comprising a panelled bath, with shower attachment, pedestal wash hand basin.