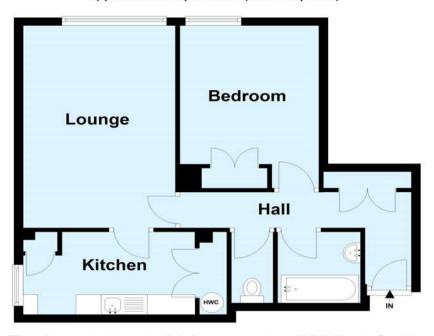

### Sixth Floor

Approx. 51.9 sq. metres (558.7 sq. feet)

Total area: approx. 51.9 sq. metres (558.7 sq. feet)

This plan is for general layout guidance and may not be to scale. Plan produced using PlanUp.