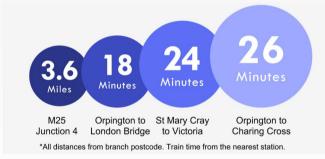

Please note these charges may be subject to reviews and should be verified by your solicitor.

The lease term prevents pets being kept at the property.

Hollingbourne Tower is conveniently located for Orpington Town Centre, local shops and various bus routes.