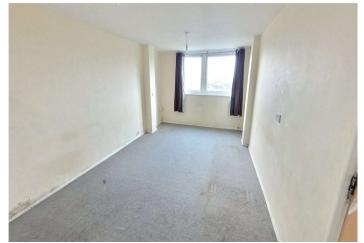

#### **Interior**

**Entrance Hall:** With entry phone system. Storage cupboard and vinyl flooring.

**Lounge/Dining:** 5.1m x 3.28m (16'9" x 10'9") Double glazed window with far reaching views. Electric heater and fitted carpet.