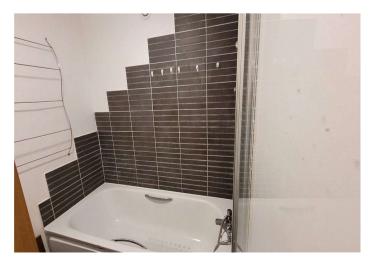

**Bedroom:**  $3.53 \text{m} \times 2.95 \text{m}$  (11'7"  $\times 9'8$ ") Double glazed window with far reaching views. Built in wardrobe, storage heater and fitted carpet.

**Bathroom:** Fitted with a matching suite in white comprising a panelled bath, with shower attachment, pedestal wash hand basin.