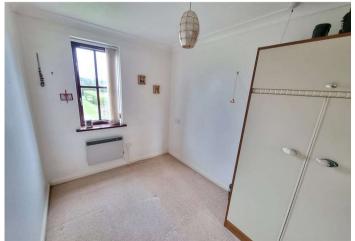

**Bedroom 1:** 3.3m x 2.64m (10'10" x 8'8") Window, fitted carpet and electric heater. A range of fitted wardrobes.

**Bedroom 2:** 2.84m x 2m (9'4" x 6'7") Window, fitted carpet and electric heater. Wardrobes.