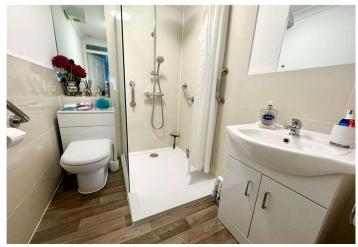

**Shower Room:** Fitted with a modern suite comprising walk in shower cubicle, wash hand basin set in vanity unit and wc with concealed cistern. Tiled walls, Electric heater, Extractor fan.