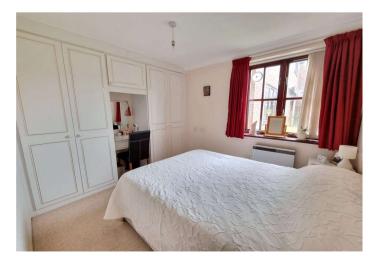

**Bedroom 1:** 3.3m x 2.64m (10'10" x 8'8") Window, fitted carpet and electric heater. A range of fitted wardrobes.

**Bedroom 2:** 2.84m x 2m (9'4" x 6'7") Window, fitted carpet and electric heater. Wardrobes.