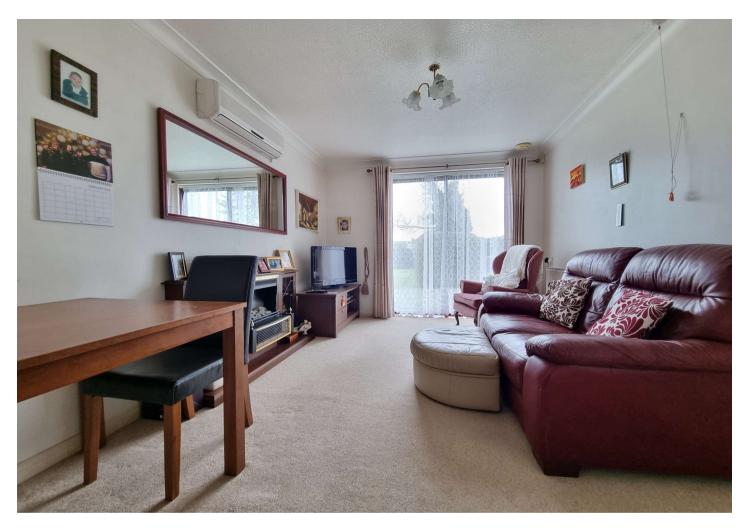

#### **Interior**

Communal Entrance: With security door. Access to:-

**Entrance Hallway:** Fitted carpet and electric heater.

**Lounge Area:** 3.76m x 2.87m (12'4" x 9'5") With double glazed sliding patio doors providing direct access to the communal gardens. Fitted carpet and electric heater.