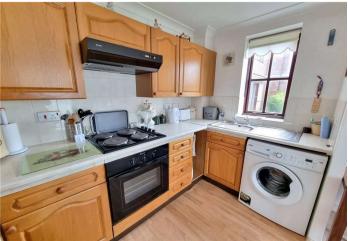

**Kitchen Area:** 2.9m x 1.7m (9'6" x 5'7") Fitted with a range of wall and base units with contrasting work surfaces, stainless steel sink unit with drainer and mixer tap. Waste dispenser. Built in electric oven and hob with extractor. Washing machine and fridge freezer. Window to side. Wood laminate flooring.