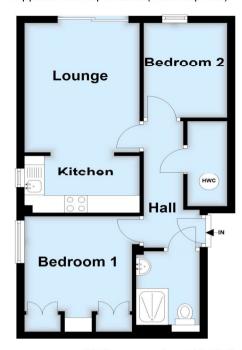

#### **Ground Floor**

Approx. 43.8 sq. metres (472.0 sq. feet)

Total area: approx. 43.8 sq. metres (472.0 sq. feet)

This plan is for general layout guidance and may not be to scale. Plan produced using PlanUp.