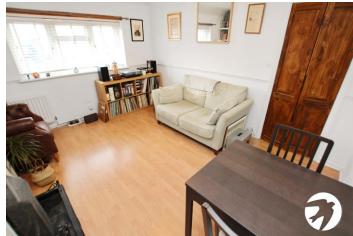

#### Interior

**Entrance Hall** Door to side, stairs to first floor, radiator, stripped floorboards

**Lounge** 4.34m x 3.48m (14'3" x 11'5") Double glazed window to front, radiator, feature fireplace, dado rail, laminate wood flooring