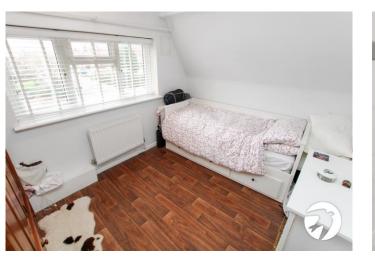

**Bedroom 1** 3.43m x 3.43m (11'3" x 11'3") Double glazed window to rear, radiator, Victorian style fireplace, stripped floorboards

**Bedroom 2** 3.56m x 2.8m (11'8" x 9'2") Double glazed window to front, radiator, laminate wood flooring