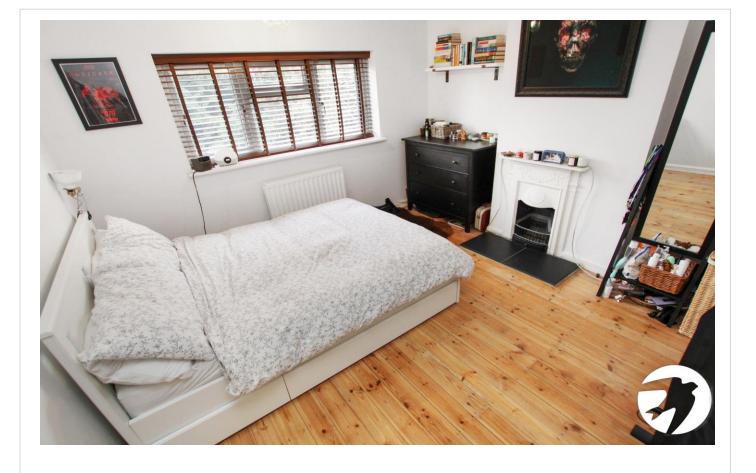

**Bedroom 1** 3.43m x 3.43m (11'3" x 11'3") Double glazed window to rear, radiator, Victorian style fireplace, stripped floorboards

**Bedroom 2** 3.56m x 2.8m (11'8" x 9'2") Double glazed window to front, radiator, laminate wood flooring