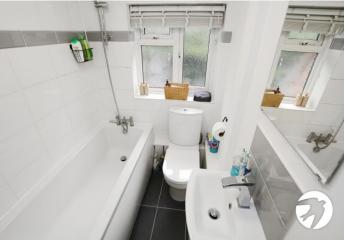

**Bathroom** Double glazed window to side, low level wc, wash hand basin, panelled bath with mixer tap and shower attachment, part tiled walls, tiled floor, towel radiator