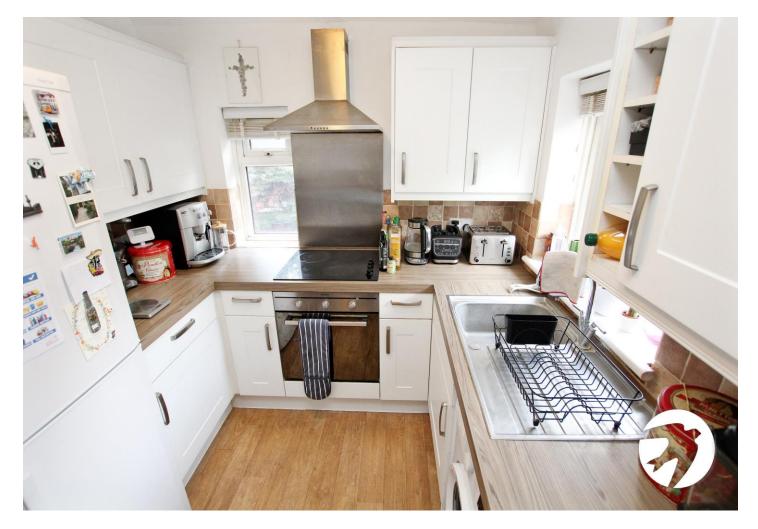

**Kitchen** 2.8m x 2.34m (9'2" x 7'8") Double glazed windows to rear and side, wall and base units, stainless steel sink and drainer unit, integrated oven and hob, extractor, plumbing for washing machine and dishwasher, part tiled walls, cupboard housing boiler, vinyl flooring