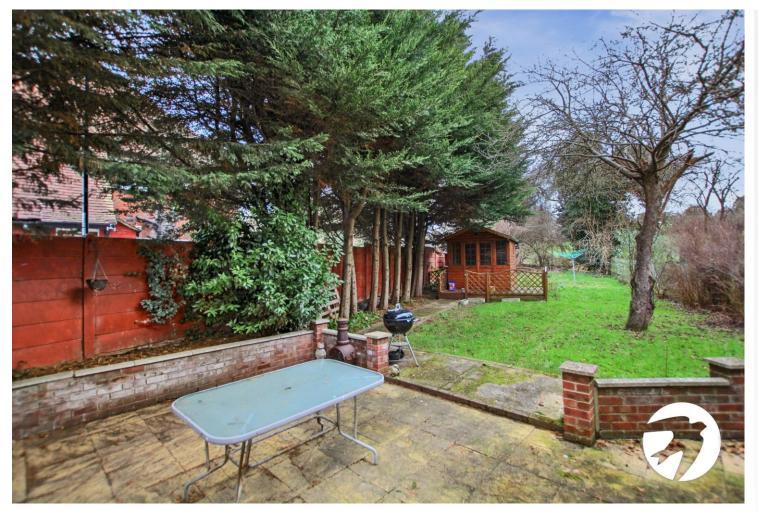

#### Exterior

Garden Mainly laid to lawn, outhouse with power
Parking Off street parking to front