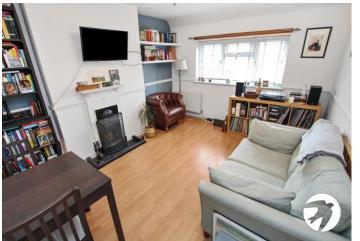

#### Interior

**Entrance Hall** Door to side, stairs to first floor, radiator, stripped floorboards

**Lounge** 4.34m x 3.48m (14'3" x 11'5") Double glazed window to front, radiator, feature fireplace, dado rail, laminate wood flooring