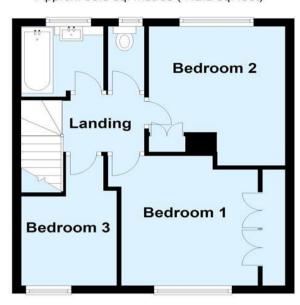

Landing: Access to loft and carpet.

**Bedroom 1:** 3.25m x 2.87m (10'8" x 9'5") Double glazed window to front, fitted wardrobes, radiator and carpet.

**Bedroom 2:** 3.5m x 3.02m (11'6" x 9'11") (Maximum dimensions). Double glazed window to rear radiator and carpet.

**Bedroom 3:** 2.34m x 2.13m (7'8" x 7') Double glazed window to front radiator and carpet.

**Bathroom:** With a panelled bath and wc. Double glazed window to rear.

Separate Wc: Double glazed window to rear.

#### **First Floor**

Approx. 38.3 sq. metres (412.2 sq. feet)

Total area: approx. 75.3 sq. metres (810.2 sq. feet)

This plan is for general layout guidance and may not be to scale.

Plan produced using PlanUp.