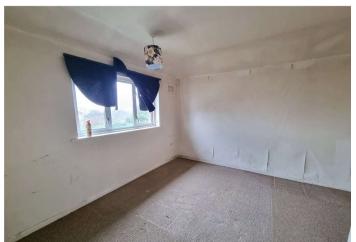

#### **Interior**

**Entrance Hall:** Double glazed door to front. Stairs to first floor. Radiator and carpet.

**Lounge:** 4.62m x 3.76m (15'2" x 12'4") Double glazed window to front, radiator and carpet.

Landing: Access to loft and carpet.

**Bedroom 1:** 3.25m x 2.87m (10'8" x 9'5") Double glazed window to front, fitted wardrobes, radiator and carpet.

**Bedroom 2:** 3.5m x 3.02m (11'6" x 9'11") (Maximum dimensions). Double glazed window to rear radiator and carpet.

**Bedroom 3:** 2.34m x 2.13m (7'8" x 7') Double glazed window to front radiator and carpet.

**Bathroom:** With a panelled bath and wc. Double glazed window to rear.

Separate Wc: Double glazed window to rear.