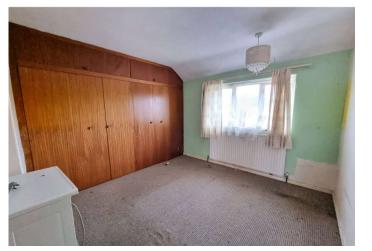

Landing: Access to loft and carpet.

**Bedroom 1:** 3.25m x 2.87m (10'8" x 9'5") Double glazed window to front, fitted wardrobes, radiator and carpet.

**Bedroom 2:** 3.5m x 3.02m (11'6" x 9'11") (Maximum dimensions). Double glazed window to rear radiator and carpet.

**Bedroom 3:** 2.34m x 2.13m (7'8" x 7') Double glazed window to front radiator and carpet.

**Bathroom:** With a panelled bath and wc. Double glazed window to rear.

Separate Wc: Double glazed window to rear.