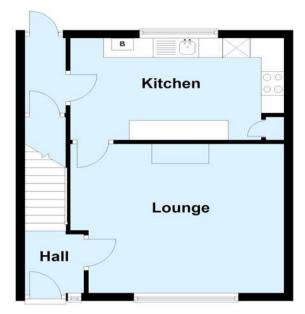

#### **Interior**

**Entrance Hall:** Double glazed door to front. Stairs to first floor. Radiator and carpet.

**Lounge:** 4.62m x 3.76m (15'2" x 12'4") Double glazed window to front, radiator and carpet.

Lobby Area: Double glazed door to rear. Understairs storage.

**Kitchen/Diner:** 4.62m x 2.51m (15'2" x 8'3") Fitted with wall and base units with work surfaces. Integrated oven and gas hob. Space for fridge freezer. Double glazed window to rear.

#### **Ground Floor**

Approx. 37.0 sq. metres (397.9 sq. feet)