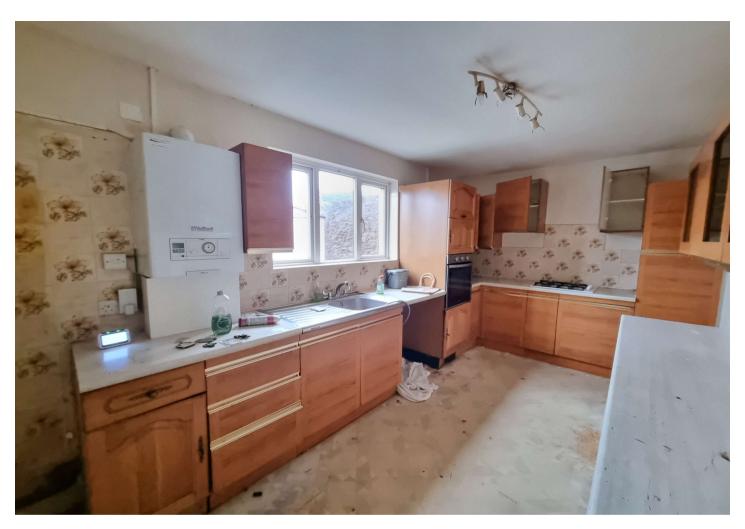

Lobby Area: Double glazed door to rear. Understairs storage.

**Kitchen/Diner:** 4.62m x 2.51m (15'2" x 8'3") Fitted with wall and base units with work surfaces. Integrated oven and gas hob. Space for fridge freezer. Double glazed window to rear.