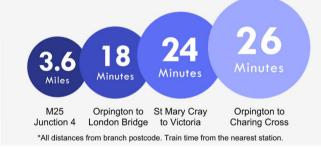

#### **Additional Information**

The property is conveniently situated for a range of local amenities including St Mary Cray Station, Nugent Park Shopping Centre, local bus routes and several Schools.

Please note the property is believed to be of a type of concrete construction and we recommend that you check with your mortgage broker or lender that it is suitable for their lending criteria.