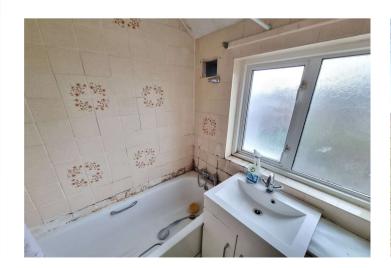

**Bedroom 3:** 2.34m x 2.13m (7'8" x 7') Double glazed window to front radiator and carpet.

**Bathroom:** With a panelled bath and wc. Double glazed window to rear.

Separate Wc: Double glazed window to rear.