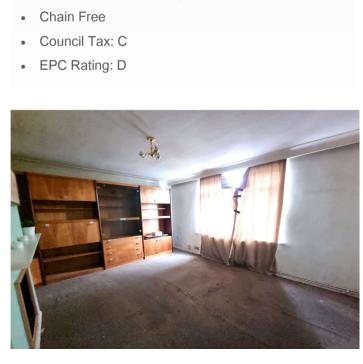

#### **Interior**

**Entrance Hall:** Double glazed door to front. Stairs to first floor. Radiator and carpet.

**Lounge:** 4.62m x 3.76m (15'2" x 12'4") Double glazed window to front, radiator and carpet.