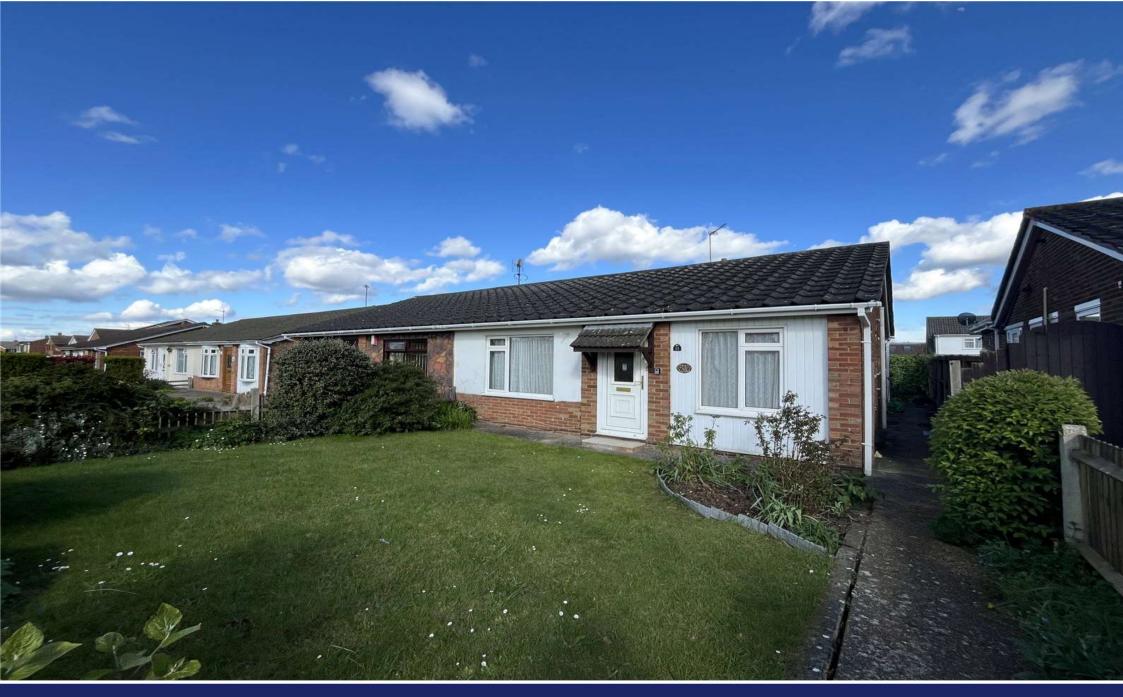

## Mead Green, Lordswood

A well presented semi detached bungalow in a sought after part of Lordswood. Offered to the market with no onward chain.

# **Property Features**

- · Council Tax: C
- EPC Rating: D
- No chain
- 2 bedroom semi detached bungalow
- Conservatory
- Quiet Cul de sac
- · Front and rear gardens
- · Garage to rear

#### **Exterior**

Front lawn garden

Rear paved garden

Side access

Access to rear garage