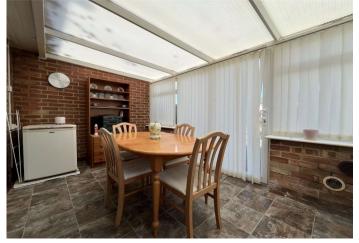

# **Property Features**

- · Council Tax: C
- EPC Rating: D
- No chain
- 2 bedroom semi detached bungalow
- Conservatory
- Quiet Cul de sac
- · Front and rear gardens
- · Garage to rear

### **Interior**

**Lounge:** 4.75m x 3.48m (15'7" x 11'5")

**Conservatory:** 3.86m x 2.64m (12'8" x 8'8")

**Kitchen:** 3.78m x 4.04m (12'5" x 13'3")

**Bedroom 1:** 3.48m x 3.18m (11'5" x 10'5")

**Bedroom 2:** 3.56m x 2.34m (11'8" x 7'8")