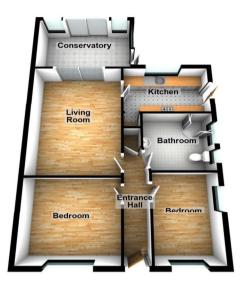

### **Interior**

**Lounge:** 4.75m x 3.48m (15'7" x 11'5")

**Conservatory:** 3.86m x 2.64m (12'8" x 8'8")

**Kitchen:** 3.78m x 4.04m (12'5" x 13'3")

**Bedroom 1:** 3.48m x 3.18m (11'5" x 10'5")

**Bedroom 2:** 3.56m x 2.34m (11'8" x 7'8")

**Bathroom:** 2.62m x 2.46m (8'7" x 8'1")

#### **Ground Floor**

Approx. 851.4 sq. feet

Total area: approx. 851.4 sq. feet

Please be advised this plan is offered for marketing purposes only. It can not be relied upon for exact or precise measurements, angles, window or door openings. Whilst every effort is made to ensure the accuracy the company or provider accepts no responsibility for the content.

Plan produced using Plant/p.