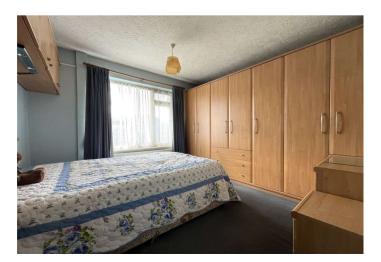

### **Interior**

**Lounge:** 4.75m x 3.48m (15'7" x 11'5")

**Conservatory:** 3.86m x 2.64m (12'8" x 8'8")

**Kitchen:** 3.78m x 4.04m (12'5" x 13'3")

**Bedroom 1:** 3.48m x 3.18m (11'5" x 10'5")

**Bedroom 2:** 3.56m x 2.34m (11'8" x 7'8")