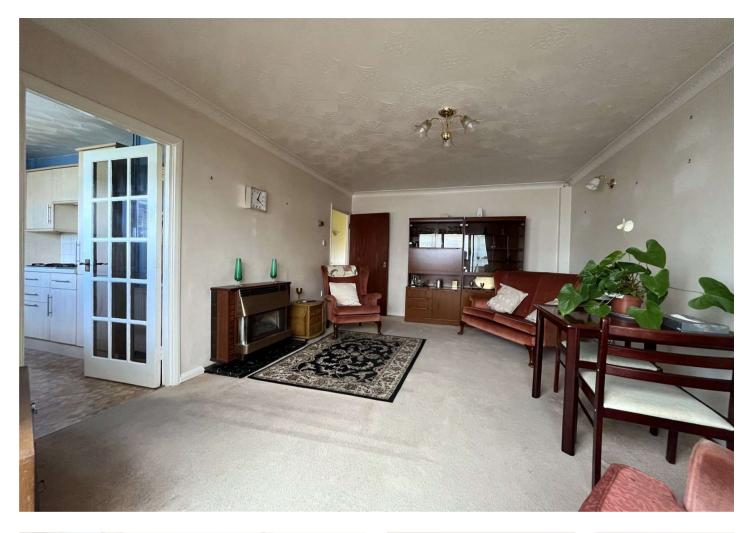

### **Interior**

**Lounge:** 4.75m x 3.48m (15'7" x 11'5")

**Conservatory:** 3.86m x 2.64m (12'8" x 8'8")

**Kitchen:** 3.78m x 4.04m (12'5" x 13'3")

**Bedroom 1:** 3.48m x 3.18m (11'5" x 10'5")

**Bedroom 2:** 3.56m x 2.34m (11'8" x 7'8")