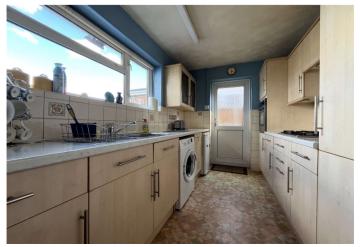

### **Interior**

**Lounge:** 4.75m x 3.48m (15'7" x 11'5")

**Conservatory:** 3.86m x 2.64m (12'8" x 8'8")

**Kitchen:** 3.78m x 4.04m (12'5" x 13'3")

**Bedroom 1:** 3.48m x 3.18m (11'5" x 10'5")

**Bedroom 2:** 3.56m x 2.34m (11'8" x 7'8")