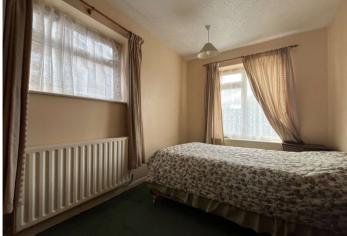

### **Interior**

**Lounge:** 4.75m x 3.48m (15'7" x 11'5")

**Conservatory:** 3.86m x 2.64m (12'8" x 8'8")

**Kitchen:** 3.78m x 4.04m (12'5" x 13'3")

**Bedroom 1:** 3.48m x 3.18m (11'5" x 10'5")

**Bedroom 2:** 3.56m x 2.34m (11'8" x 7'8")