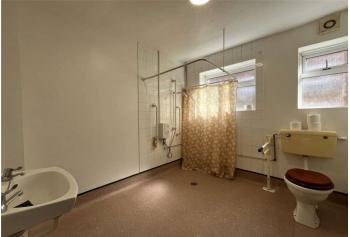

Mead Green | Lordswood, Kent, ME5 8PB













## Mead Green, Lordswood

A well presented semi detached bungalow in a sought after part of Lordswood. Offered to the market with no onward chain.

# **Property Features**

- · Council Tax: C
- EPC Rating: D
- No chain
- 2 bedroom semi detached bungalow
- Conservatory
- Quiet Cul de sac
- · Front and rear gardens
- · Garage to rear









### **Interior**

**Lounge:** 4.75m x 3.48m (15'7" x 11'5")

**Conservatory:** 3.86m x 2.64m (12'8" x 8'8")

**Kitchen:** 3.78m x 4.04m (12'5" x 13'3")

**Bedroom 1:** 3.48m x 3.18m (11'5" x 10'5")

**Bedroom 2:** 3.56m x 2.34m (11'8" x 7'8")

**Bathroom:** 2.62m x 2.46m (8'7" x 8'1")

#### **Exterior**

Front lawn garden

Rear paved garden

Side access

Access to rear garage

#### **Ground Floor**

Approx. 851.4 sq. feet





Total area: approx. 851.4 sq. feet

Please be advised this plan is offered for marketing purposes only. It can not be relied upon for exact or precise measurements, angles, window or door openings. Whilst every effort is made to ensure the accuracy the company or provider accepts no responsibility for the content.

Plan produced using Plant/p.







#### **Propert