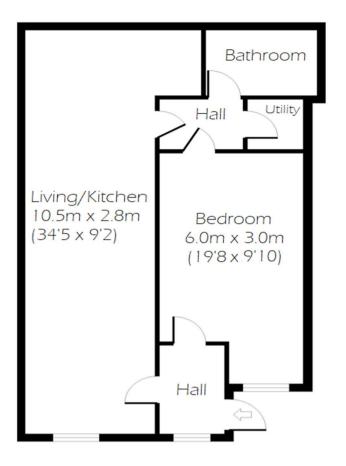

## Guide Price £140,000 - £150,000

- Long lease
- Great location for Maidstone town Centre and Maidstone

West train station.

**Living Room/Kitchen** 10.5m x 2.8m (34'5" x 9'2") Window to the front and side, open planned, spacious area, integrated appliances in the kitchen

**Bedroom**  $6m \times 3m (19'8" \times 9'10")$  Window to the side, double bedroom

Bathroom Shower over bath, basin, under sink cupboard & WC

Utility Room Extra storage space, spacious cupboard