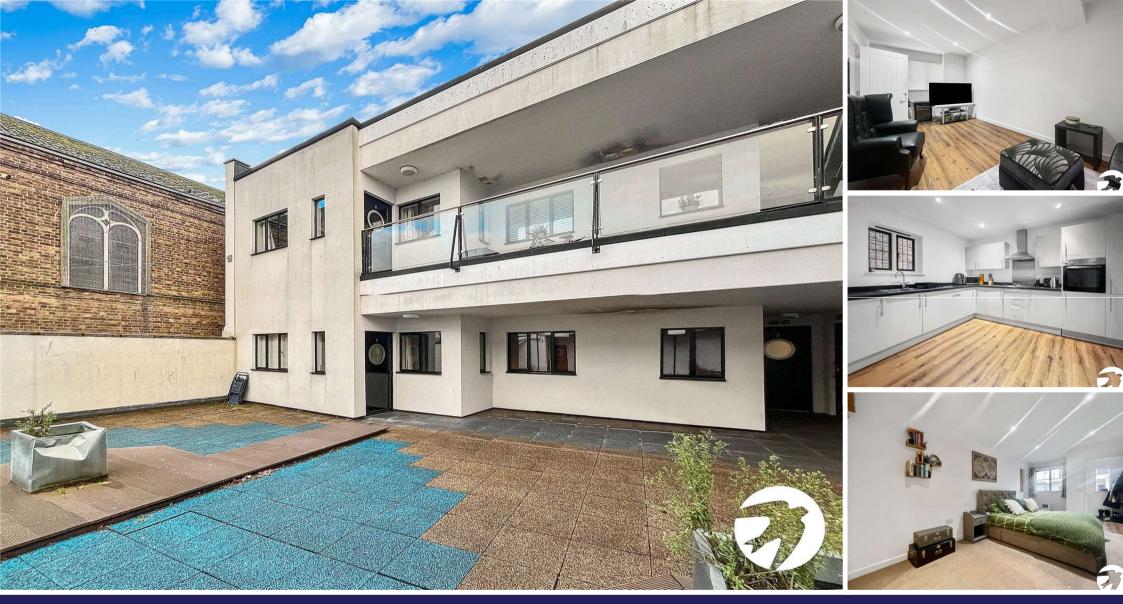

## \*\* CASH BUYERS ONLY \*\*

We are pleased to present this charming 1-bedroom flat located in a desirable area. Offering a comfortable and contemporary living space.

- No chain
- Cash buyers only

## Guide Price £140,000 - £150,000

- Long lease
- Great location for Maidstone town Centre and Maidstone

West train station.

**Living Room/Kitchen** 10.5m x 2.8m (34'5" x 9'2") Window to the front and side, open planned, spacious area, integrated appliances in the kitchen

**Bedroom**  $6m \times 3m (19'8" \times 9'10")$  Window to the side, double bedroom

Bathroom Shower over bath, basin, under sink cupboard & WC

Utility Room Extra storage space, spacious cupboard