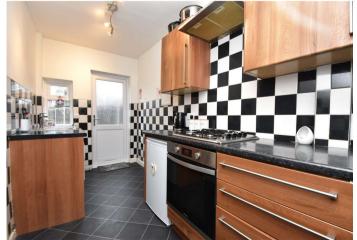

**Kitchen** 4.55m x 1.78m (14'11" x 5'10") Double glazed windows to front and rear. Double glazed door to rear. Range of wall and base units with complementary worksurfaces over incorporating stainless steel sink drainer. Integrated oven, hob and extractor hood. Plumbed for washing machine. Space for fridge and freezer. Wall mounted boiler. Part tiled walls. Vinyl flooring.