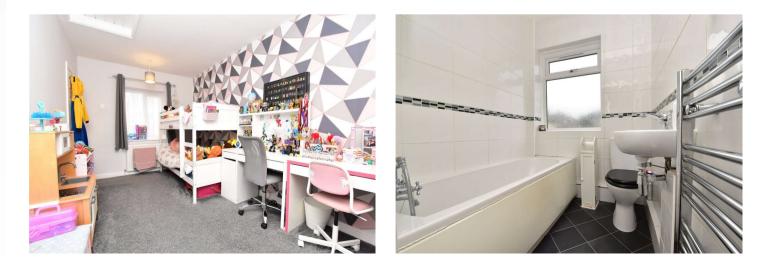

Landing Double glazed window to rear. Carpet.

**Bedroom One** 4.55m x 3.48m (14'11" x 11'5") Double glazed windows to front and rear. Radiator. Carpet.

**Bedroom Two** 4.55m x 2.64m (14'11" x 8'8") Double glazed windows to front and rear. Radiator. Carpet.

### Interior

Entrance Hall Door to front. Understairs storage cupboard. Radiator. Carpet.

**Lounge** 4.57m x 3.48m (15' x 11'5") Double glazed windows to front and rear. Radiator. Carpet.

**Ground Floor Bathroom** 1.78m x 1.63m (5'10" x 5'4") Double glazed window to rear. Low-level Wc. Pedestal wash hand basin. Heated towel rail. Tiled walls. Vinyl flooring.