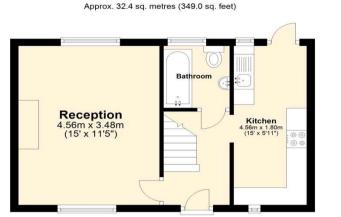

### Interior

Entrance Hall Door to front. Understairs storage cupboard. Radiator. Carpet.

**Lounge** 4.57m x 3.48m (15' x 11'5") Double glazed windows to front and rear. Radiator. Carpet.

**Ground Floor Bathroom** 1.78m x 1.63m (5'10" x 5'4") Double glazed window to rear. Low-level Wc. Pedestal wash hand basin. Heated towel rail. Tiled walls. Vinyl flooring.

**Kitchen** 4.55m x 1.78m (14'11" x 5'10") Double glazed windows to front and rear. Double glazed door to rear. Range of wall and base units with complementary worksurfaces over incorporating stainless steel sink drainer. Integrated oven, hob and extractor hood. Plumbed for washing machine. Space for fridge and freezer. Wall mounted boiler. Part tiled walls. Vinyl flooring.

Ground Floor

Total area: approx. 65.1 sq. metres (700.3 sq. feet)