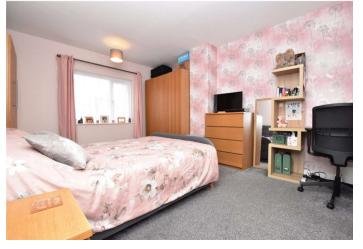

Landing Double glazed window to rear. Carpet.

**Bedroom One** 4.55m x 3.48m (14'11" x 11'5") Double glazed windows to front and rear. Radiator. Carpet.

**Bedroom Two** 4.55m x 2.64m (14'11" x 8'8") Double glazed windows to front and rear. Radiator. Carpet.