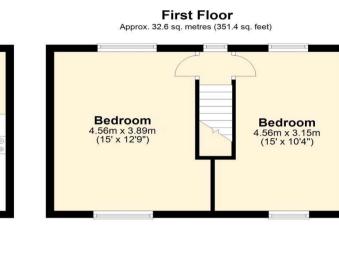

Landing Double glazed window to rear. Carpet.

**Bedroom One** 4.55m x 3.48m (14'11" x 11'5") Double glazed windows to front and rear. Radiator. Carpet.

**Bedroom Two** 4.55m x 2.64m (14'11" x 8'8") Double glazed windows to front and rear. Radiator. Carpet.