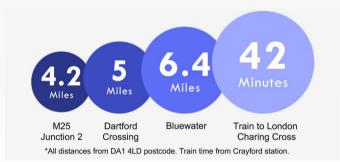

. Vinyl flooring.

**Kitchen** 4.55m x 1.78m (14'11" x 5'10") Double glazed windows to front and rear. Double glazed door to rear. Range of wall and base units with complementary worksurfaces over incorporating stainless steel sink drainer. Integrated oven, hob and extractor hood. Plumbed for washing machine. Space for fridge and freezer. Wall mounted boiler. Part tiled walls. Vinyl flooring.

Landing Double glazed window to rear. Carpet.

**Bedroom One** 4.55m x 3.48m (14'11" x 11'5") Double glazed windows to front and rear. Radiator. Carpet.

**Bedroom Two** 4.55m x 2.64m (14'11" x 8'8") Double glazed windows to front and rear. Radiator. Carpet.



Ground Floor



Total area: approx. 65.1 sq. metres (700.3 sq. feet)





# **Property Location**

Hillside Road, Crayford, Kent, DA1 3NT





# **Additional Information**

The boiler is located in the kitchen.

The property measures: 65 Sqm

The garden faces south east

The seller is looking to buy a property.

### Exterior

Rear Garden: Approx 70'. Hard standing lawn. Brick built shed.

Front Garden: Brick laid driveway providing parking for two cars.

### FOR MORE INFORMATION CONTACT US TODAY.

#### 01322 281281

Robinson Jackson

- 22 Market Street,
- Dartford,
- Kent DA1 1EZ
- dartford@robinson-jackson.com

These particulars do not form part of an offer or contract and must not be relied upon as statements or representation of fact. Any areas, measurements, journey times or distances are approximate. The text, images, photographs and plans are for guidance only and are not necessarily comprehensive. It should not be assume