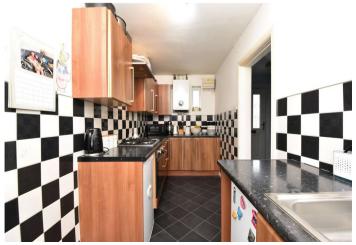

**Kitchen** 4.55m x 1.78m (14'11" x 5'10") Double glazed windows to front and rear. Double glazed door to rear. Range of wall and base units with complementary worksurfaces over incorporating stainless steel sink drainer. Integrated oven, hob and extractor hood. Plumbed for washing machine. Space for fridge and freezer. Wall mounted boiler. Part tiled walls. Vinyl flooring.