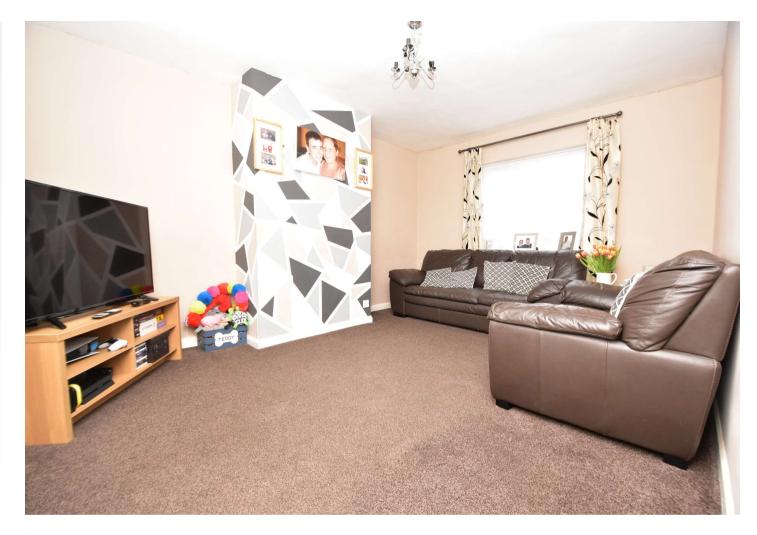

### Interior

Entrance Hall Door to front. Understairs storage cupboard. Radiator. Carpet.

**Lounge** 4.57m x 3.48m (15' x 11'5") Double glazed windows to front and rear. Radiator. Carpet.

**Ground Floor Bathroom** 1.78m x 1.63m (5'10" x 5'4") Double glazed window to rear. Low-level Wc. Pedestal wash hand basin. Heated towel rail. Tiled walls. Vinyl flooring.