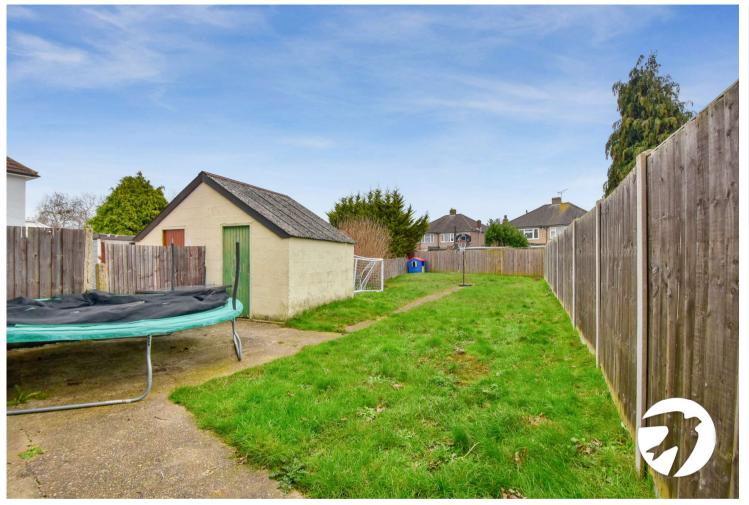

### Exterior

Rear Garden: Approx 70'. Hard standing lawn. Brick built shed.

Front Garden: Brick laid driveway providing parking for two cars.