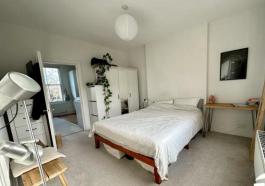

**BEDROOM:** 3.73m x 3.25m (12'3" x 10'8") Sash window to rear, fully fitted carpet, radiator, access to utility area.

UTILITY AREA: Built in cupboard housing washing machine, access to bathroom.

**BATHROOM:** Frosted sash window and small frosted window to rear, panel enclosed bath with glass shower screen and shower over, pedestal wash hand basin, low level w.c., partly tiled walls and vinyl floor, extractor fan.