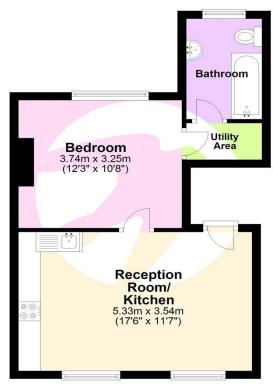

### First Floor

This floor plan is for illustrative purposes only. It is not drawn to scale. Measurements are approximate.

## **Interior**

**RECEPTION ROOM / KITCHEN:** 5.33m x 3.54m (17'6" x 11'7") Entrance door, two sash windows to front, open plan, fitted carpet in reception room area and laminate floor in kitchen area, two radiators, range of modern wall and base units, integrated gas hob and electric oven, stainless steel sink unit with mixer tap, integrated fridge freezer, access to bedroom.

**BEDROOM:** 3.73m x 3.25m (12'3" x 10'8") Sash window to rear, fully fitted carpet, radiator, access to utility area.

UTILITY AREA: Built in cupboard housing washing machine, access to bathroom.

**BATHROOM:** Frosted sash window and small frosted window to rear, panel enclosed bath with glass shower screen and shower over, pedestal wash hand basin, low level w.c., partly tiled walls and vinyl floor, extractor fan.