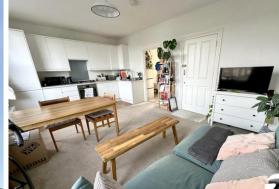

## **Interior**

**RECEPTION ROOM / KITCHEN:** 5.33m x 3.54m (17'6" x 11'7") Entrance door, two sash windows to front, open plan, fitted carpet in reception room area and laminate floor in kitchen area, two radiators, range of modern wall and base units, integrated gas hob and electric oven, stainless steel sink unit with mixer tap, integrated fridge freezer, access to bedroom.