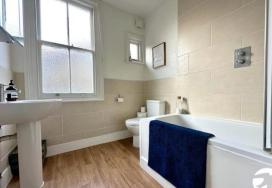

**BEDROOM:** 3.73m x 3.25m (12'3" x 10'8") Sash window to rear, fully fitted carpet, radiator, access to utility area.

UTILITY AREA: Built in cupboard housing washing machine, access to bathroom.

**BATHROOM:** Frosted sash window and small frosted window to rear, panel enclosed bath with glass shower screen and shower over, pedestal wash hand basin, low level w.c., partly tiled walls and vinyl floor, extractor fan.