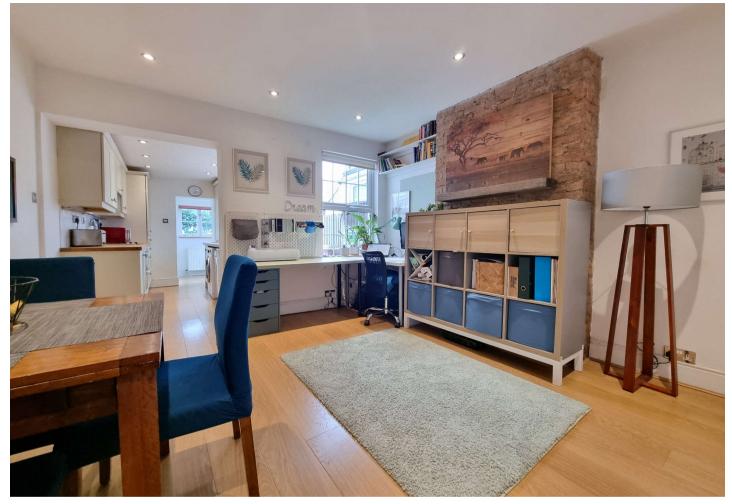

**Dining Room:** Double glazed window to rear. Stairs to first floor with understairs desk area and storage. Feature exposed brick fireplace, radiator and wood laminate flooring.

**Kitchen:** Fitted with a matching range of wall and base units with solid wood work surfaces, sink unit and drainer. Integrated oven, electric hob and extractor fan. Built in fridge freezer. Space for washing machine and dishwasher. Double glazed windows to side.

Kitchen

Dining

Area

Lounge

Area