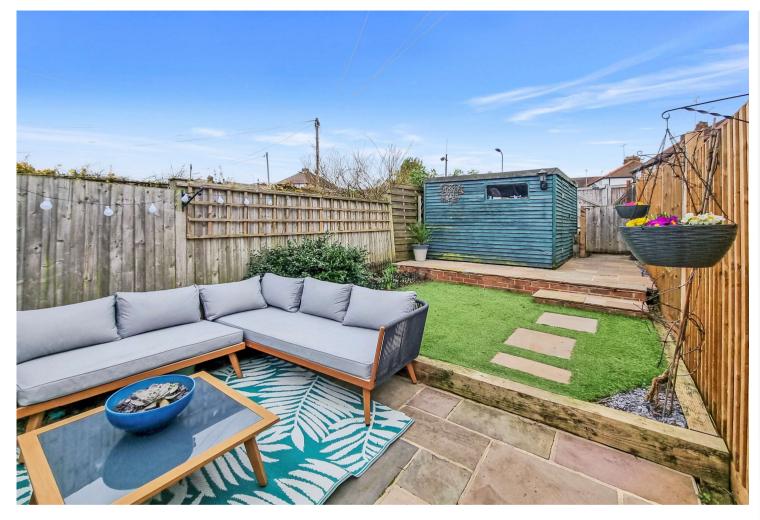

### Exterior

Rear Garden: Low maintenance garden, pergola containing an outdoor entertaining/kitchen area. Attractive patio areas, artificial lawn with beds. Shed with power and lighting.

Off Road Parking: Accessed via gates to the rear on Littlejohn Road. There is also access to electricity for charging vehicles.