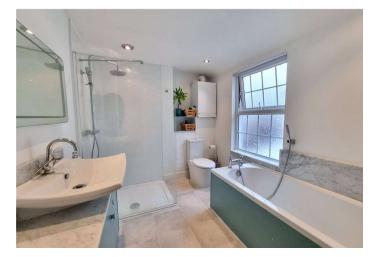

**Bathroom:** Fitted with a four piece suite in white comprising a walk in shower cubicle, panelled bath, wash hand basin set in vanity unit and wc. Radiator. Underfloor heating. Double glazed opaque window.