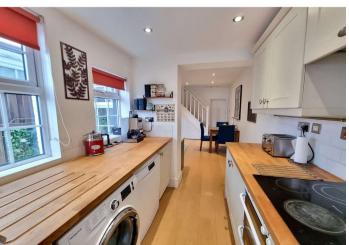

**Dining Room:** Double glazed window to rear. Stairs to first floor with understairs desk area and storage. Feature exposed brick fireplace, radiator and wood laminate flooring.

**Kitchen:** Fitted with a matching range of wall and base units with solid wood work surfaces, sink unit and drainer. Integrated oven, electric hob and extractor fan. Built in fridge freezer. Space for washing machine and dishwasher. Double glazed windows to side.