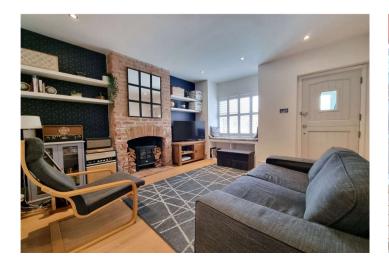

#### Interior

**Entrance Porch:** Wooden door to front. Double glazed window to side.

**Lounge:** Stable door to front. Double glazed window with shutters to front. Window seat. Feature exposed brick fireplace. Radiator and wood laminate flooring.