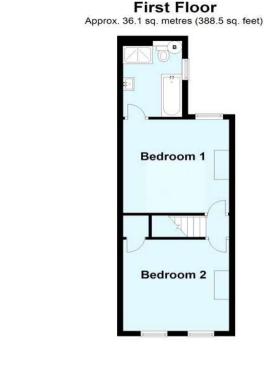

**Bedroom 1:** Double glazed windows with shutters to front, Cast iron fireplace. Radiator and fitted carpet.

**Bedroom 2:** Double glazed window with shutters to rear, Cast iron fireplace, storage cupboard, radiator and fitted carpet. Access to part boarded loft.