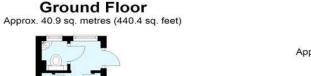

Inner Lobby Area: Double glazed window to rear. Radiator. Double glazed door leading to rear garden. Access to:-

**Ground Floor Cloakroom:** With wash hand basin and wc. Double glazed window.

Landing: Fitted carpet.

**Bedroom 1:** Double glazed windows with shutters to front, Cast iron fireplace. Radiator and fitted carpet.

**Bedroom 2:** Double glazed window with shutters to rear, Cast iron fireplace, storage cupboard, radiator and fitted carpet. Access to part boarded loft.