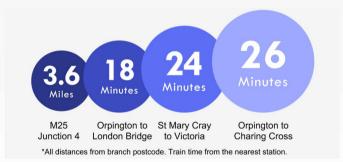

## **Additional Information**

Cross Road is conveniently situated for Orpington Town Centre, St Mary Cray Station, Nugent shopping centre, various bus routes and schools.