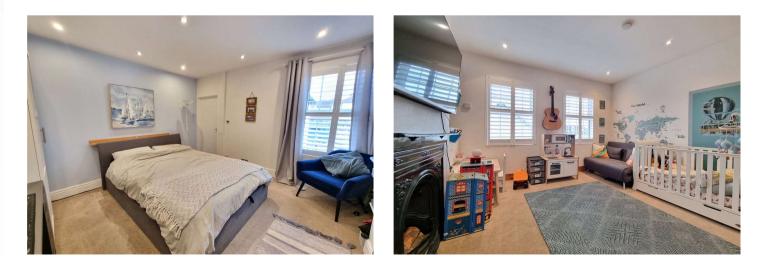

**Bedroom 1:** Double glazed windows with shutters to front, Cast iron fireplace. Radiator and fitted carpet.

**Bedroom 2:** Double glazed window with shutters to rear, Cast iron fireplace, storage cupboard, radiator and fitted carpet. Access to part boarded loft.