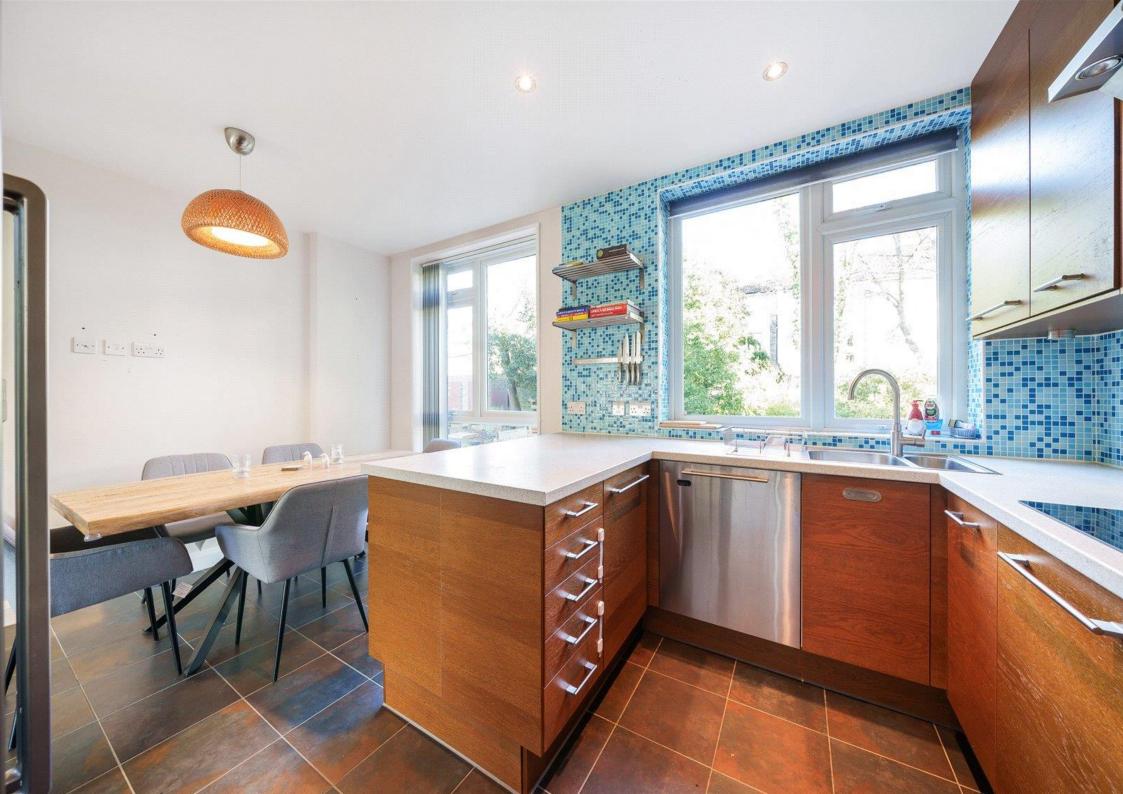

**Lounge** Double glazed window to front, wood flooring, radiator

**Kitchen Diner** Double glazed window to rear, range of wall and base units, laminate work surface, stainless steel sink, integrated hob, extractor and oven, tiled flooring, with drainer, space for fridge/freezer, tiled flooring, radiator