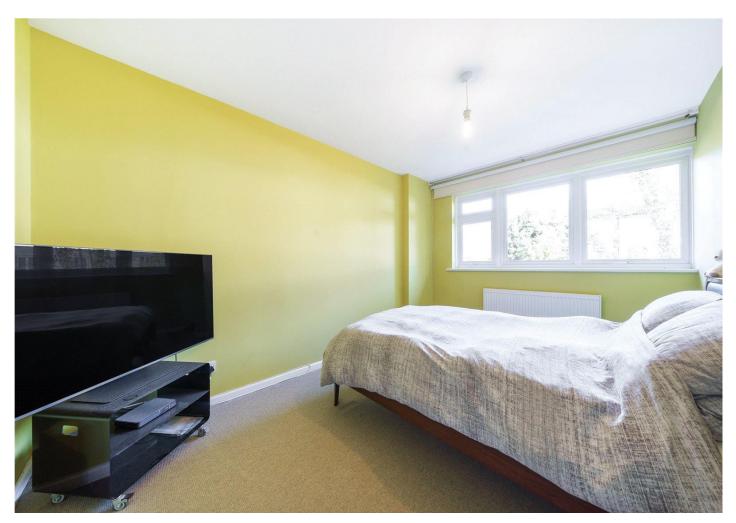

**Master Bedroom** Double glazed window to rear, built in wardrobe, carpet, radiator

**Bedroom Two** Double glazed window to front, carpet, radiator

**Bedroom Three** Double glazed window to front, built in cupboard. carpet, radiator

**Bedroom Four** Double glazed sliding door to rear, carpet. radiator

**Bathroom** Double glazed window to rear, walk in shower cubicle, with rainfall shower head, panelled bath, wash hand basin, in vanity unit. low flush WC, tiled flooring, heated towel rail, shaving/dryer power point, extractor fan