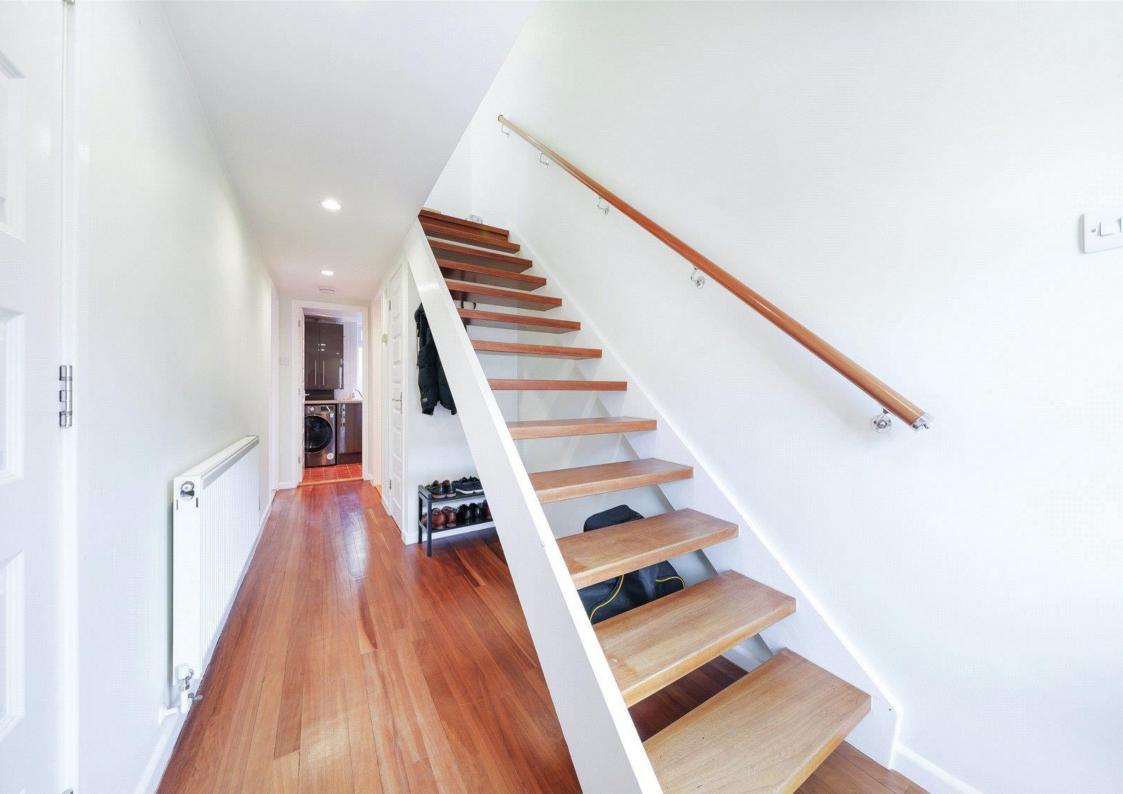

### Accommodation

**Entrance Hall** Understairs storage cupboard, wood flooring, radiator

**Ground Floor WC** Low flush WC, wash hand basin, tiled flooring, heated towel rail

**Utility Room** Double glazed window to rear, gloss wall base unit, butler sink, washing machine plumbed for, space for tumble dryer, tiled flooring