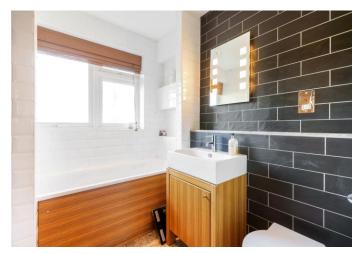

**Bedroom Four** Double glazed sliding door to rear, carpet. radiator

**Bathroom** Double glazed window to rear, walk in shower cubicle, with rainfall shower head, panelled bath, wash hand basin, in vanity unit. low flush WC, tiled flooring, heated towel rail, shaving/dryer power point, extractor fan