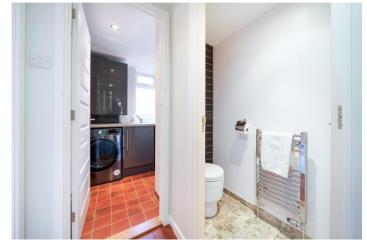

### Accommodation

**Entrance Hall** Understairs storage cupboard, wood flooring, radiator

**Ground Floor WC** Low flush WC, wash hand basin, tiled flooring, heated towel rail

**Utility Room** Double glazed window to rear, gloss wall base unit, butler sink, washing machine plumbed for, space for tumble dryer, tiled flooring