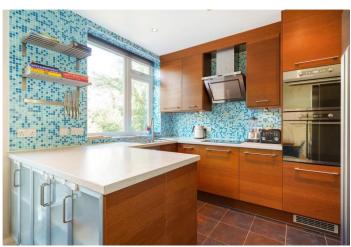

**Lounge** Double glazed window to front, wood flooring, radiator

**Kitchen Diner** Double glazed window to rear, range of wall and base units, laminate work surface, stainless steel sink, integrated hob, extractor and oven, tiled flooring, with drainer, space for fridge/freezer, tiled flooring, radiator