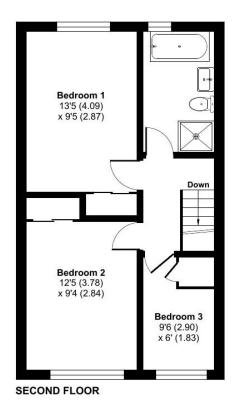

**Master Bedroom** Double glazed window to rear, built in wardrobe, carpet, radiator

**Bedroom Two** Double glazed window to front, carpet, radiator

**Bedroom Three** Double glazed window to front, built in cupboard. carpet, radiator

**Bedroom Four** Double glazed sliding door to rear, carpet. radiator

**Bathroom** Double glazed window to rear, walk in shower cubicle, with rainfall shower head, panelled bath, wash hand basin, in vanity unit. low flush WC, tiled flooring, heated towel rail, shaving/dryer power point, extractor fan

# Location 1.5 19 Minutes Horniman Crystal Canada Water Station All distances from branch postcode. Train time from nearest station. (All distances & times are approximates)

Approximate Area = 1170 sq ft / 108.6 sq m Garage = 149 sq ft / 13.8 sq m Total = 1319 sq ft / 122.4 sq m

For identification only - Not to scale

Floor plan produced in accordance with RICS Property Measurement Standards incorporating International Property Measurement Standards (IPMS2 Residential). © nichecom 2024.