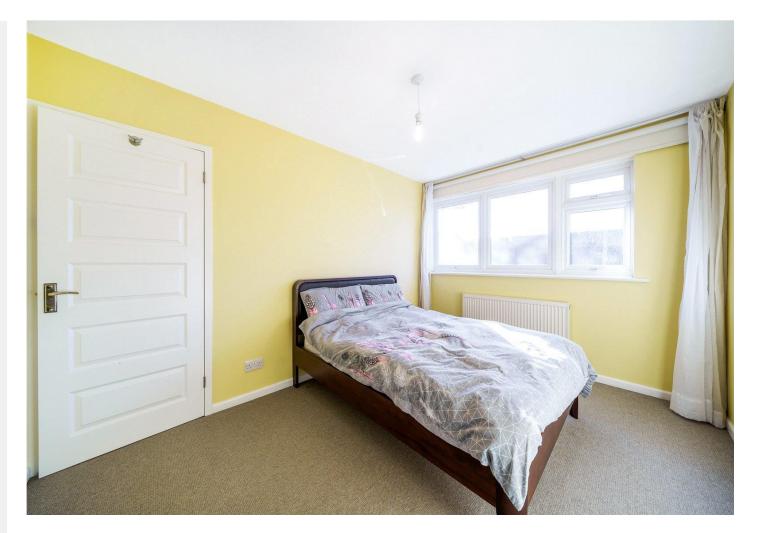

**Master Bedroom** Double glazed window to rear, built in wardrobe, carpet, radiator

**Bedroom Two** Double glazed window to front, carpet, radiator

**Bedroom Three** Double glazed window to front, built in cupboard. carpet, radiator

**Bedroom Four** Double glazed sliding door to rear, carpet. radiator

**Bathroom** Double glazed window to rear, walk in shower cubicle, with rainfall shower head, panelled bath, wash hand basin, in vanity unit. low flush WC, tiled flooring, heated towel rail, shaving/dryer power point, extractor fan