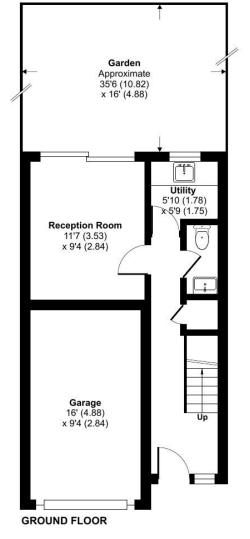

### Accommodation

**Entrance Hall** Understairs storage cupboard, wood flooring, radiator

**Ground Floor WC** Low flush WC, wash hand basin, tiled flooring, heated towel rail

**Utility Room** Double glazed window to rear, gloss wall base unit, butler sink, washing machine plumbed for, space for tumble dryer, tiled flooring

Garage To side, workshop area

Parking Off street parking

Garden East facing, paved and lawn

### Exterior

Off street parking

Garage to side

Secluded rear garden mainly laid to lawn

# Location 1.5 19 Minutes Horniman Crystal Canada Water Station All distances from branch postcode. Train time from nearest station. (All distances & times are approximates)

Approximate Area = 1170 sq ft / 108.6 sq m Garage = 149 sq ft / 13.8 sq m Total = 1319 sq ft / 122.4 sq m

For identification only - Not to scale

Floor plan produced in accordance with RICS Property Measurement Standards incorporating International Property Measurement Standards (IPMS2 Residential). © nichecom 2024.