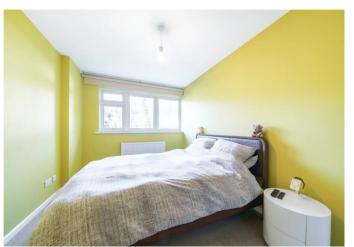

**Master Bedroom** Double glazed window to rear, built in wardrobe, carpet, radiator

**Bedroom Two** Double glazed window to front, carpet, radiator

**Bedroom Three** Double glazed window to front, built in cupboard. carpet, radiator