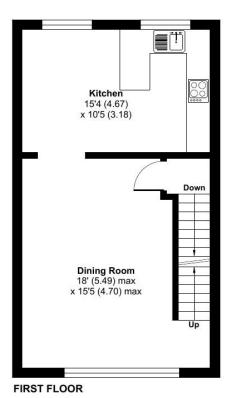

### Accommodation

**Entrance Hall** Understairs storage cupboard, wood flooring, radiator

**Ground Floor WC** Low flush WC, wash hand basin, tiled flooring, heated towel rail

**Utility Room** Double glazed window to rear, gloss wall base unit, butler sink, washing machine plumbed for, space for tumble dryer, tiled flooring

**Lounge** Double glazed window to front, wood flooring, radiator

**Kitchen Diner** Double glazed window to rear, range of wall and base units, laminate work surface, stainless steel sink, integrated hob, extractor and oven, tiled flooring, with drainer, space for fridge/freezer, tiled flooring, radiator

# Location 1.5 19 Minutes Horniman Crystal Canada Water Station All distances from branch postcode. Train time from nearest station. (All distances & times are approximates)

Approximate Area = 1170 sq ft / 108.6 sq m Garage = 149 sq ft / 13.8 sq m Total = 1319 sq ft / 122.4 sq m

For identification only - Not to scale

Floor plan produced in accordance with RICS Property Measurement Standards incorporating International Property Measurement Standards (IPMS2 Residential). © nichecom 2024.