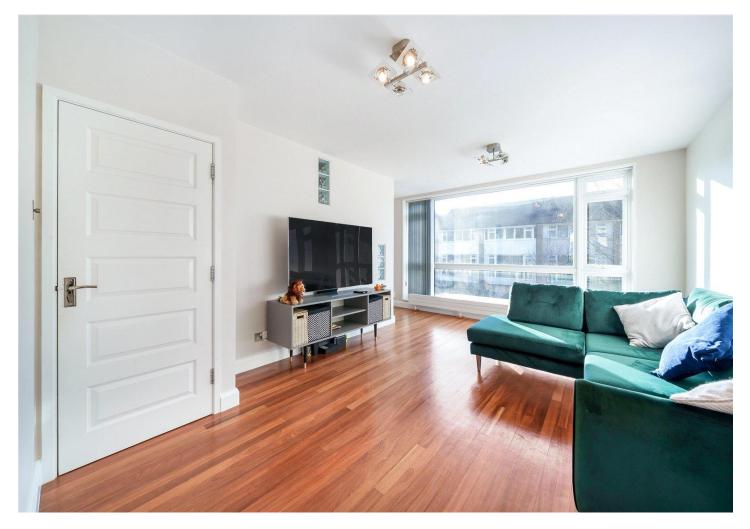

**Lounge** Double glazed window to front, wood flooring, radiator

**Kitchen Diner** Double glazed window to rear, range of wall and base units, laminate work surface, stainless steel sink, integrated hob, extractor and oven, tiled flooring, with drainer, space for fridge/freezer, tiled flooring, radiator