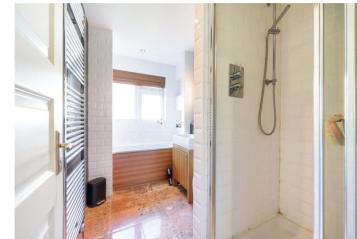

**Bedroom Four** Double glazed sliding door to rear, carpet. radiator

**Bathroom** Double glazed window to rear, walk in shower cubicle, with rainfall shower head, panelled bath, wash hand basin, in vanity unit. low flush WC, tiled flooring, heated towel rail, shaving/dryer power point, extractor fan