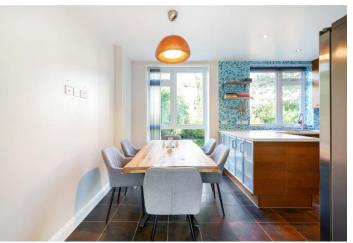

**Lounge** Double glazed window to front, wood flooring, radiator

**Kitchen Diner** Double glazed window to rear, range of wall and base units, laminate work surface, stainless steel sink, integrated hob, extractor and oven, tiled flooring, with drainer, space for fridge/freezer, tiled flooring, radiator