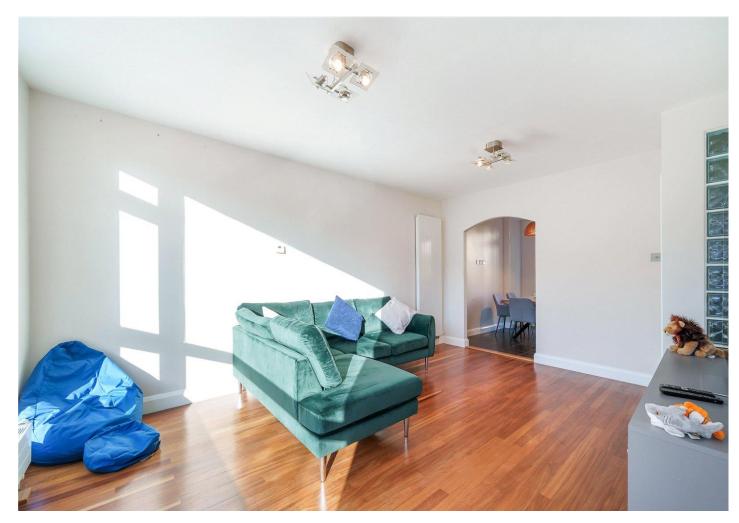

**Lounge** Double glazed window to front, wood flooring, radiator

**Kitchen Diner** Double glazed window to rear, range of wall and base units, laminate work surface, stainless steel sink, integrated hob, extractor and oven, tiled flooring, with drainer, space for fridge/freezer, tiled flooring, radiator