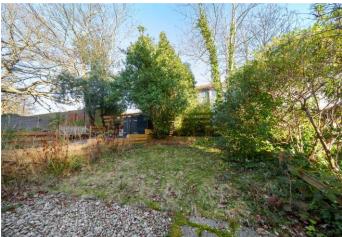

Garage To side, workshop area

Parking Off street parking

Garden East facing, paved and lawn

### Exterior

Off street parking

Garage to side

Secluded rear garden mainly laid to lawn