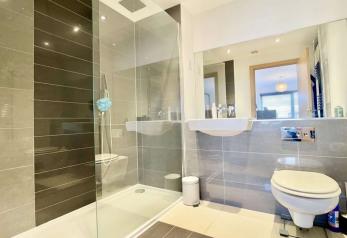

**En-suite Shower Room:** Spotlights. Extractor. Tiled double shower cubicle with rainfall shower and separate handheld shower. Wash hand basin. Wall hung low level WC. Stainless steel heated towel rail. Tiled walls and floor. Mirror.

**Bathroom:** Spotlights. Extractor. Low level WC. Wash hand basin. Bath with shower attachment. Fully tiled wall around the bath. Tiled floor. Stainless steel heated towel rail. Mirror.

**Bedroom Two:** Double glazed patio door leading to South West facing Juliet balcony. Radiator. Carpet.