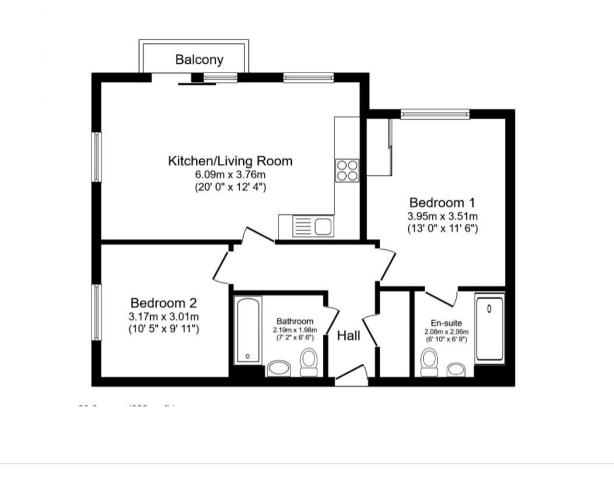

# **Property Features**

- Council Tax: D
- EPC Rating: B
- Juliette Balcony And Additional Balcony From The Lounge
- Two Double Bedrooms One With En-suite
- One Residents Parking Space
- Modern Kitchen And Bathrooms
- Fully Tiled Main Bathroom Around The Bath
- Walking Distance To Dartford Town Centre And Station

#### Interior

Entrance Porch: Carpet.

**Entrance Hall:** Entrance door. Entry phone. Radiator. Wood effect flooring. Storage cupboard with ventilation system.

**Bedroom One:** Double glazed window to rear. Built in mirrored sliderobe. Radiator. Carpet. Door to en-suite.

**Bathroom:** Spotlights. Extractor. Low level WC. Wash hand basin. Bath with shower attachment. Fully tiled wall around the bath. Tiled floor. Stainless steel heated towel rail. Mirror.

**Bedroom Two:** Double glazed patio door leading to South West facing Juliet balcony. Radiator. Carpet.

Living Room: Double glazed patio doors to the balcony. Two double glazed windows. Two radiators. Wood effect flooring. Spotlights in the kitchen. Two pendant lights. Matching range of wall and base units. Complimentary quartz worksurfaces. Built in washer drier. Built in fridge freezer. Stainless steel electric oven. Four ring electric hob. Stainless steel cooker hood. Cupboard housing boiler. Hot water tap. Tiled splash back.

## Exterior

Balcony: North West facing. Parking: One allocated parking space. No. 83.