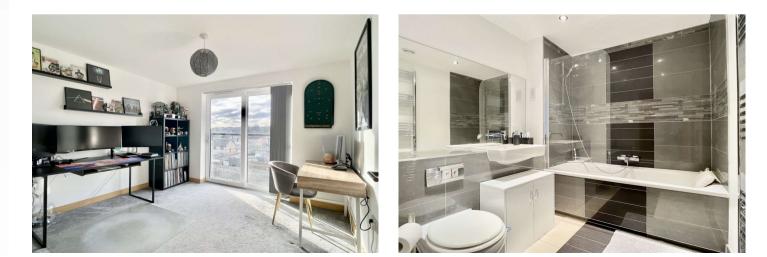

#### Interior

Entrance Porch: Carpet.

**Entrance Hall:** Entrance door. Entry phone. Radiator. Wood effect flooring. Storage cupboard with ventilation system.

**Bedroom One:** Double glazed window to rear. Built in mirrored sliderobe. Radiator. Carpet. Door to en-suite.

**En-suite Shower Room:** Spotlights. Extractor. Tiled double shower cubicle with rainfall shower and separate handheld shower. Wash hand basin. Wall hung low level WC. Stainless steel heated towel rail. Tiled walls and floor. Mirror.

**Bathroom:** Spotlights. Extractor. Low level WC. Wash hand basin. Bath with shower attachment. Fully tiled wall around the bath. Tiled floor. Stainless steel heated towel rail. Mirror.

**Bedroom Two:** Double glazed patio door leading to South West facing Juliet balcony. Radiator. Carpet.