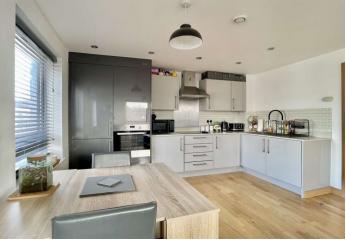

Living Room: Double glazed patio doors to the balcony. Two double glazed windows. Two radiators. Wood effect flooring. Spotlights in the kitchen. Two pendant lights. Matching range of wall and base units. Complimentary quartz worksurfaces. Built in washer drier. Built in fridge freezer. Stainless steel electric oven. Four ring electric hob. Stainless steel cooker hood. Cupboard housing boiler. Hot water tap. Tiled splash back.