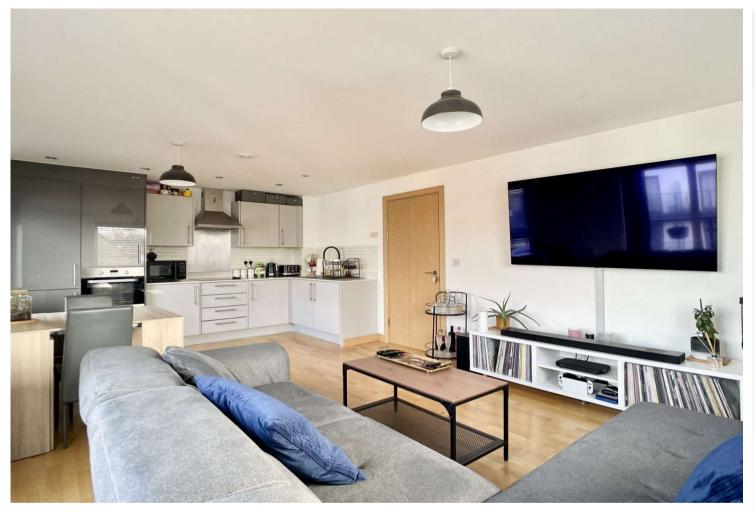

Living Room: Double glazed patio doors to the balcony. Two double glazed windows. Two radiators. Wood effect flooring. Spotlights in the kitchen. Two pendant lights. Matching range of wall and base units. Complimentary quartz worksurfaces. Built in washer drier. Built in fridge freezer. Stainless steel electric oven. Four ring electric hob. Stainless steel cooker hood. Cupboard housing boiler. Hot water tap. Tiled splash back.