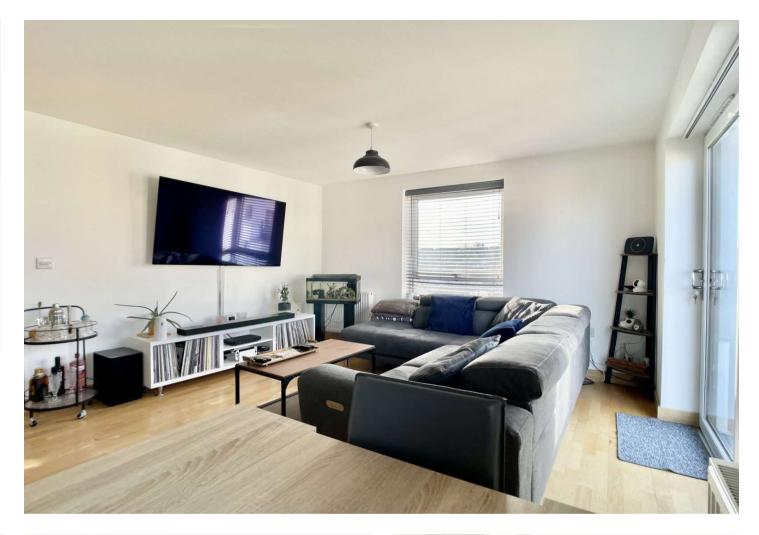

Living Room: Double glazed patio doors to the balcony. Two double glazed windows. Two radiators. Wood effect flooring. Spotlights in the kitchen. Two pendant lights. Matching range of wall and base units. Complimentary quartz worksurfaces. Built in washer drier. Built in fridge freezer. Stainless steel electric oven. Four ring electric hob. Stainless steel cooker hood. Cupboard housing boiler. Hot water tap. Tiled splash back.