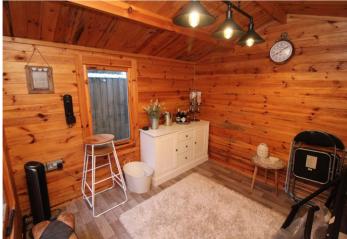

**Bathroom** 1.8m x 1.68m (5'11" x 5'6")

**Summer House** 

### **Exterior**

Front and rear Gardens

Patio rear garden

Summer house with power

Secure fencing

Allocated parking