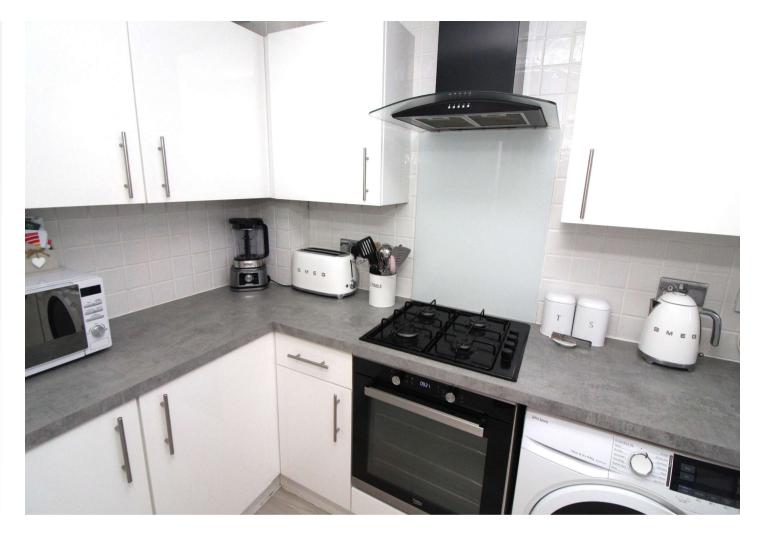

### **Interior**

**Ground Floor** 

**Entrance Hall** 

**Kitchen** 2.8m x 1.5m (9'2" x 4'11")

**Living Room** 3.73m x 3.53m (12'3" x 11'7")

First Floor

**Bedroom 1** 3.53m x 2.51m (11'7" x 8'3")

Bedroom 2 2.54m x 2.2m (8'4" x 7'3")