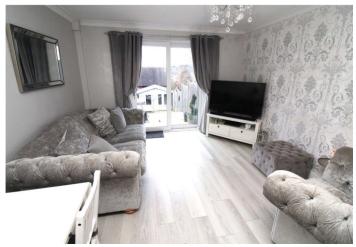

### **Interior**

**Ground Floor** 

**Entrance Hall** 

**Kitchen** 2.8m x 1.5m (9'2" x 4'11")

**Living Room** 3.73m x 3.53m (12'3" x 11'7")

First Floor

**Bedroom 1** 3.53m x 2.51m (11'7" x 8'3")

Bedroom 2 2.54m x 2.2m (8'4" x 7'3")