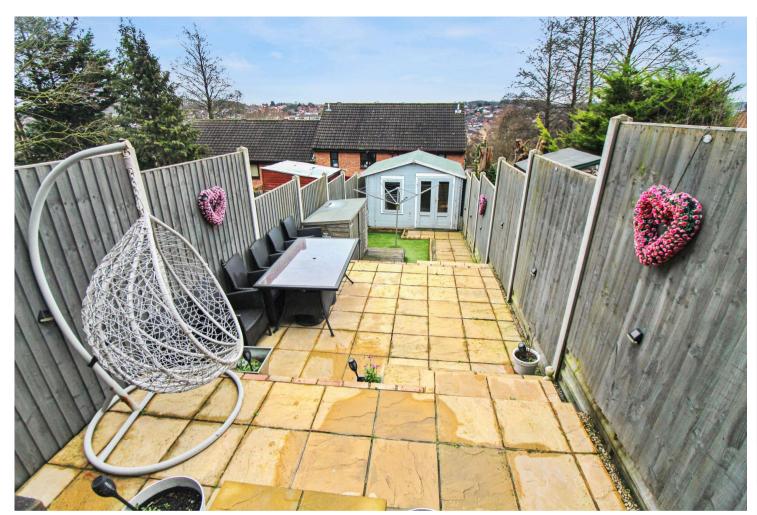

### **Exterior**

Front and rear Gardens

Patio rear garden

Summer house with power

Secure fencing

Allocated parking