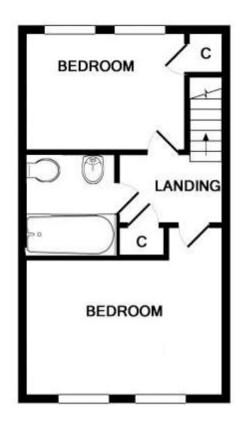

### **Interior**

**Ground Floor** 

**Entrance Hall** 

**Kitchen** 2.8m x 1.5m (9'2" x 4'11")

**Living Room** 3.73m x 3.53m (12'3" x 11'7")

First Floor

**Bedroom 1** 3.53m x 2.51m (11'7" x 8'3")

Bedroom 2 2.54m x 2.2m (8'4" x 7'3")

**Bathroom** 1.8m x 1.68m (5'11" x 5'6")

**Summer House** 