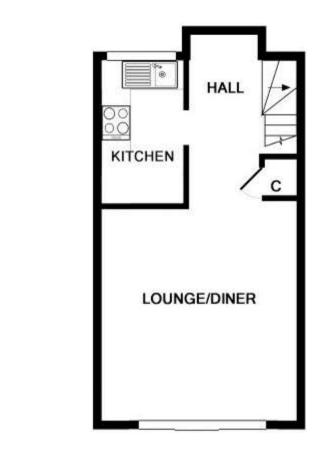

### **Interior**

**Ground Floor** 

**Entrance Hall** 

**Kitchen** 2.8m x 1.5m (9'2" x 4'11")

**Living Room** 3.73m x 3.53m (12'3" x 11'7")

First Floor

**Bedroom 1** 3.53m x 2.51m (11'7" x 8'3")

Bedroom 2 2.54m x 2.2m (8'4" x 7'3")