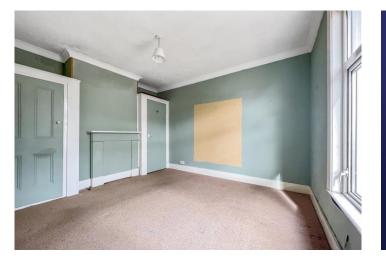

**Utility Room** 1.4m x 1.1m (4'7" x 3'7") Window to rear. Wall mounted boiler. Space for washing machine.

**Bedroom One** 3.68m x 3.23m (12'1" x 10'7") Double glazed window to front. Two fitted wardrobes. Radiator. Carpet.