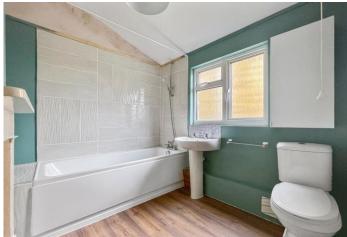

#### **Interior**

**Communal Entrance Porch** Double glazed door to front. Carpet.

Entrance Door to front. Stairs to first floor.

Landing Carpet.

**Bathroom** 2.44m x 2.2m (8' x 7'3") Double glazed window to rear. Low level WC. Pedestal hand wash basin. Panelled bath with shower over. Laminate floor.