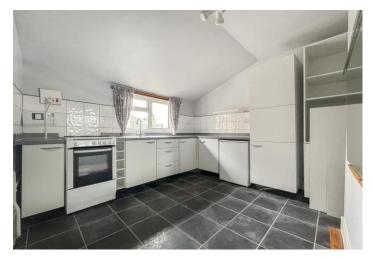

**Kitchen/Breakfast Room** 3.12m x 3.1m (10'3" x 10'2") Double glazed window to rear. Range of wall and base units with worktops over. Stainless steel sink. Space for cooker. Radiator. Laminate floor.