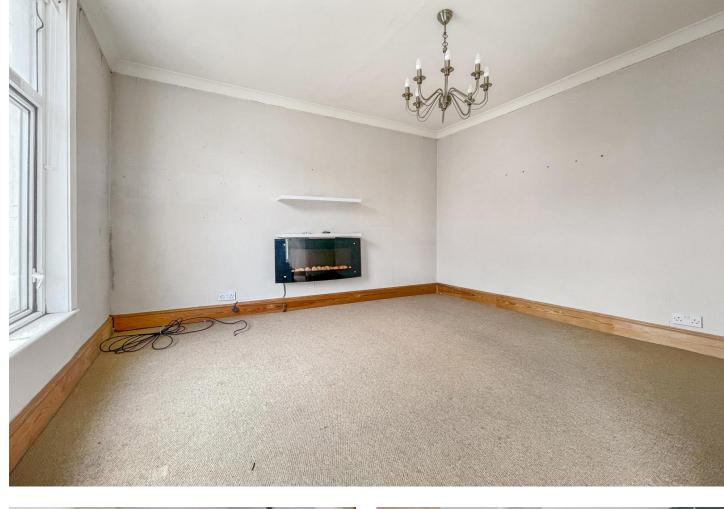

**Lounge** 4.45m x 3.1m (14'7" x 10'2") Two double glazed windows to front. Radiator. Carpet.