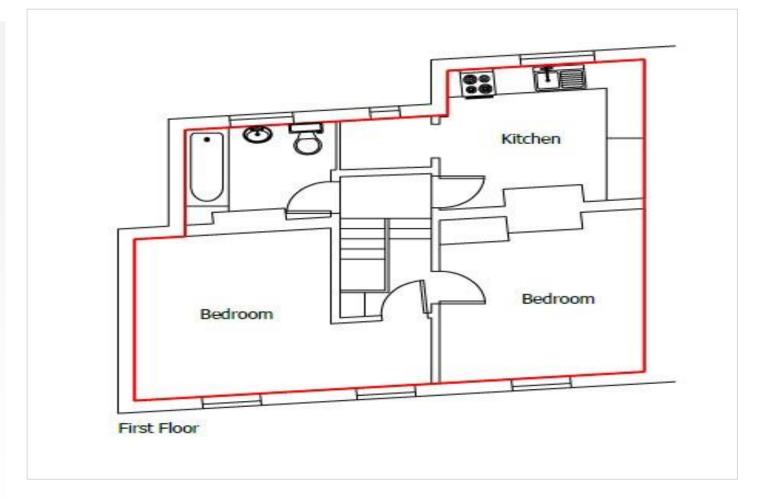

#### **Interior**

**Communal Entrance Porch** Double glazed door to front. Carpet.

Entrance Door to front. Stairs to first floor.

Landing Carpet.

**Bathroom** 2.44m x 2.2m (8' x 7'3") Double glazed window to rear. Low level WC. Pedestal hand wash basin. Panelled bath with shower over. Laminate floor.

**Kitchen/Breakfast Room** 3.12m x 3.1m (10'3" x 10'2") Double glazed window to rear. Range of wall and base units with worktops over. Stainless steel sink. Space for cooker. Radiator. Laminate floor.

**Utility Room** 1.4m x 1.1m (4'7" x 3'7") Window to rear. Wall mounted boiler. Space for washing machine.

**Bedroom One** 3.68m x 3.23m (12'1" x 10'7") Double glazed window to front. Two fitted wardrobes. Radiator. Carpet.

**Lounge** 4.45m x 3.1m (14'7" x 10'2") Two double glazed windows to front. Radiator. Carpet.