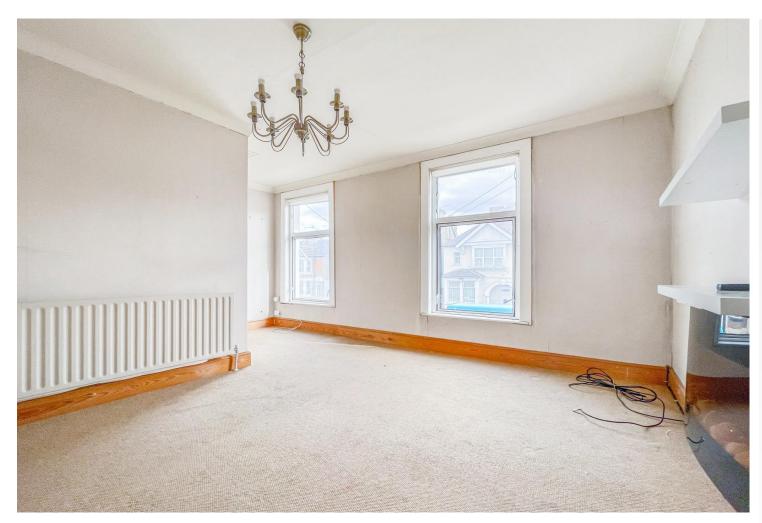

**Lounge** 4.45m x 3.1m (14'7" x 10'2") Two double glazed windows to front. Radiator. Carpet.