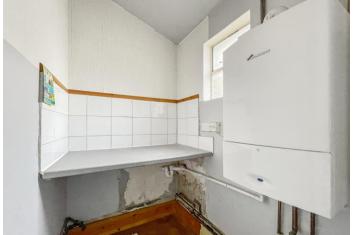

**Utility Room** 1.4m x 1.1m (4'7" x 3'7") Window to rear. Wall mounted boiler. Space for washing machine.

**Bedroom One** 3.68m x 3.23m (12'1" x 10'7") Double glazed window to front. Two fitted wardrobes. Radiator. Carpet.