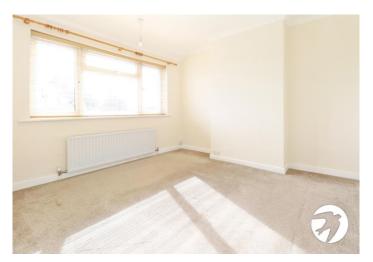

**Landing** Double glazed frosted window to side, carpet, access to loft

**Bedroom 1** 4.04m x 3.15m (13'3" x 10'4") Double glazed window to front, radiator, storage cupboard, wood laminate flooring

**Bedroom 2** 3.38m x 3.38m (11'1" x 11'1") Double glazed window to rear, radiator, carpet

**Bedroom 3** 2.36m x 1.88m (7'9" x 6'2") Double glazed window to side, radiator, built in wardrobes, wood laminate flooring

**Bathroom** Double glazed frosted window to rear, panelled bath with glass screen and electric power shower, pedestal wash hand basin, low level wc, radiator, tiled walls, vinyl flooring