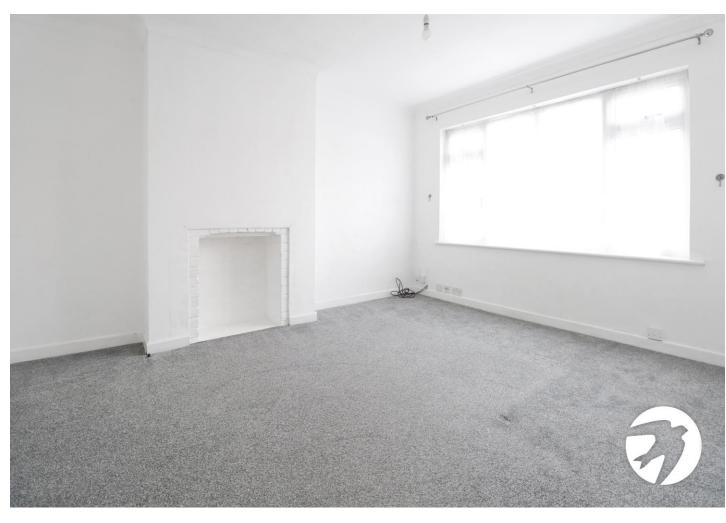

#### **Interior**

Entrance Porch Double glazed door to front

**Entrance Hall** Wooden glazed door to front, radiator, understairs cupboard, wood laminate flooring

**Lounge** 4.04m x 3.45m (13'3" x 11'4") Double glazed window to front, radiator, carpet