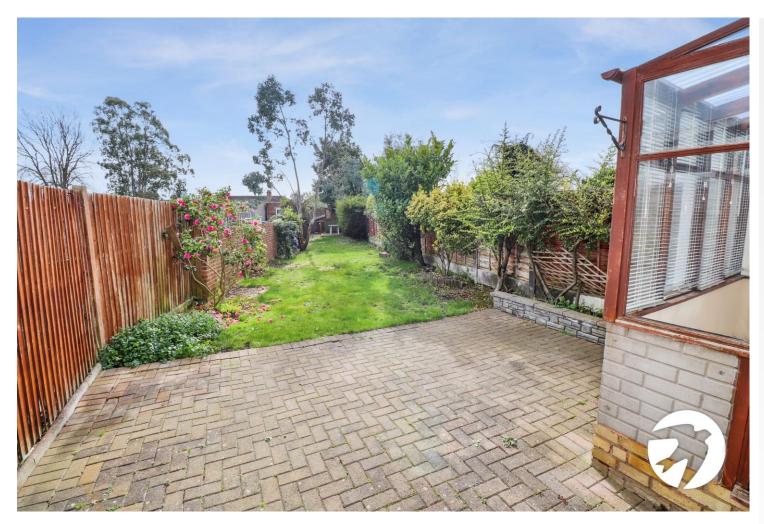

### **Exterior**

**Garden** Patio area, mainly laid to lawn, shrub borders, decked area, shed, access to side

Parking Off street parking to front