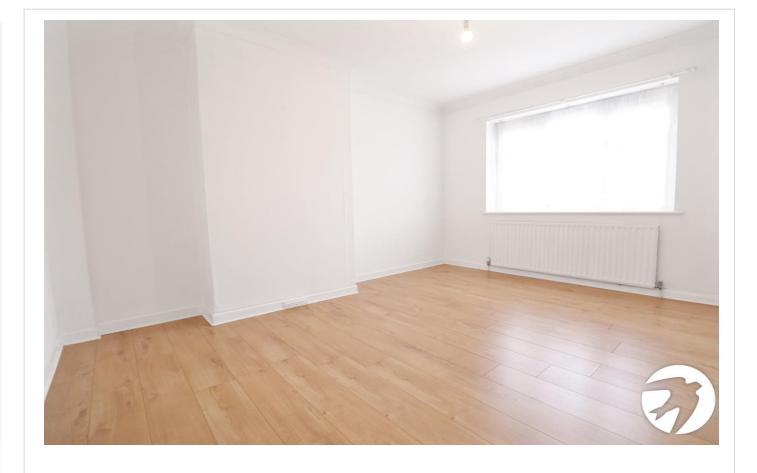

#### **Interior**

Entrance Porch Double glazed door to front

**Entrance Hall** Wooden glazed door to front, radiator, understairs cupboard, wood laminate flooring

**Lounge** 4.04m x 3.45m (13'3" x 11'4") Double glazed window to front, radiator, carpet