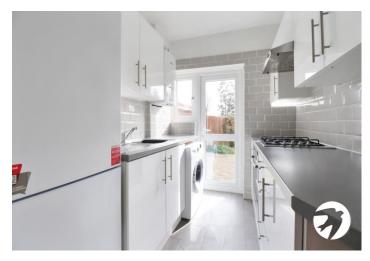

**Kitchen** Double glazed door to rear, double glazed window to rear, gloss wall and base units with work surfaces above, double stainless steel and drainer unit with mixer tap, integrated Neff oven, four ring gas hob, space for fridge/freezer, space for washing machine