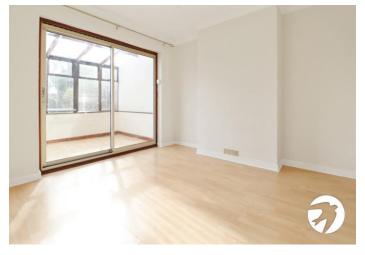

**Dining Room** 3.76m x 3.12m (12'4" x 10'3") Double glazed patio doors to rear, radiator, wood laminate flooring

**Lean-to** Part glazed construction, door to side, Perspex roof, wood laminate flooring