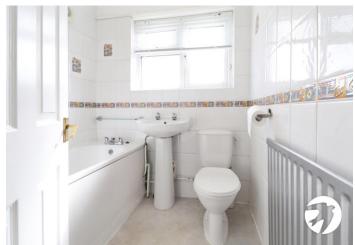

**Bedroom 3** 2.36m x 1.88m (7'9" x 6'2") Double glazed window to side, radiator, built in wardrobes, wood laminate flooring

**Bathroom** Double glazed frosted window to rear, panelled bath with glass screen and electric power shower, pedestal wash hand basin, low level wc, radiator, tiled walls, vinyl flooring