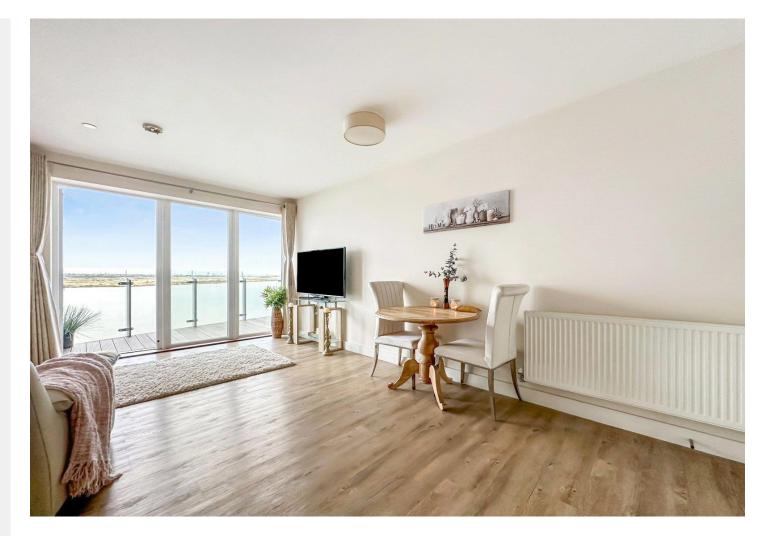

#### Accommodation

**Entrance Hall** 3.53m x 1.29m (11'7" x 4'3") Storage cupboard. Laminate flooring.

**Open Plan Kitchen/Lounge** 5.63m x 4.68m (18'6" x 15'4") Double glazed door to front. Range of wall and base units with marble worksurface over. Electric oven with Induction hob. Integrated sink. Laminate flooring. Radiator.

#### Exterior

**Balcony** 2.08m x 6.04m (6'10" x 19'10") Overlooking estuary and marina. Glass surround.