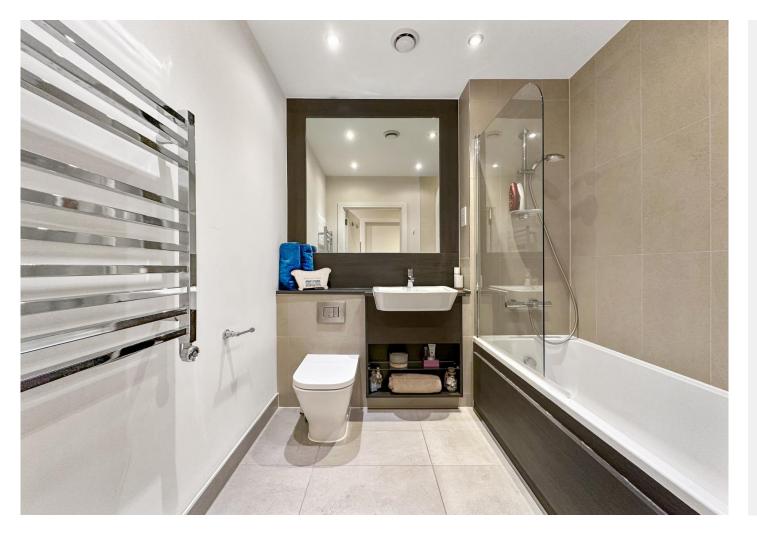

**Bedroom Two** 3.32m x 2.85m (10'11" x 9'4") Double glazed window to side. Built in wardrobes. Laminate flooring. Radiator.

**Bathroom** 2.09m x 1.93m (6'10" x 6'4") Low level WC. Wash hand basin. Bath with shower over. Heated towel rail. Tiled flooring.