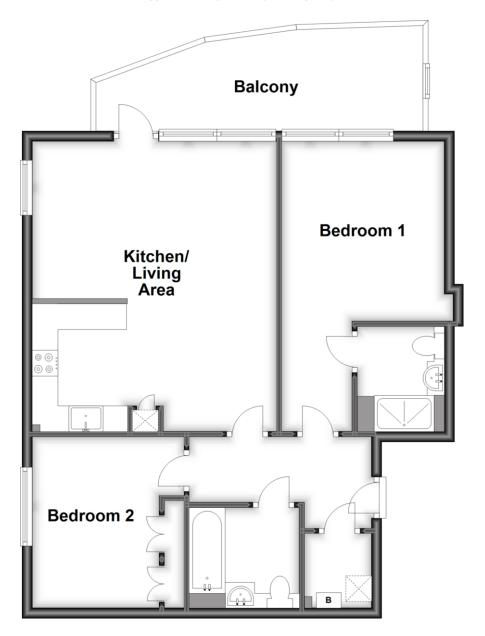

#### Accommodation

**Entrance Hall** 3.53m x 1.29m (11'7" x 4'3") Storage cupboard. Laminate flooring.

**Open Plan Kitchen/Lounge** 5.63m x 4.68m (18'6" x 15'4") Double glazed door to front. Range of wall and base units with marble worksurface over. Electric oven with Induction hob. Integrated sink. Laminate flooring. Radiator.

**Bedroom One** 5.86m x 3.26m (19'3" x 10'8") Double glazed window to front. Aircon. Laminate flooring. Radiator.

**Ensuite** 2.11m x 1.78m (6'11" x 5'10") Low level WC. Wash hand basin. Shower. Heated towel rail. Tiled walls and flooring.

**Bedroom Two** 3.32m x 2.85m (10'11" x 9'4") Double glazed window to side. Built in wardrobes. Laminate flooring. Radiator.

**Bathroom** 2.09m x 1.93m (6'10" x 6'4") Low level WC. Wash hand basin. Bath with shower over. Heated towel rail. Tiled flooring.

#### Exterior

**Balcony** 2.08m x 6.04m (6'10" x 19'10") Overlooking estuary and marina. Glass surround.

Fourth Floor Approx. 67.6 sq. metres (727.3 sq. feet)