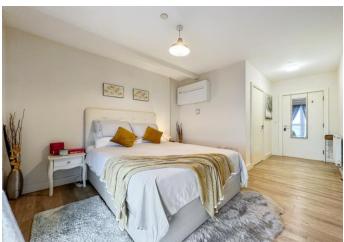

**Bedroom One** 5.86m x 3.26m (19'3" x 10'8") Double glazed window to front. Aircon. Laminate flooring. Radiator.

**Ensuite** 2.11m x 1.78m (6'11" x 5'10") Low level WC. Wash hand basin. Shower. Heated towel rail. Tiled walls and flooring.