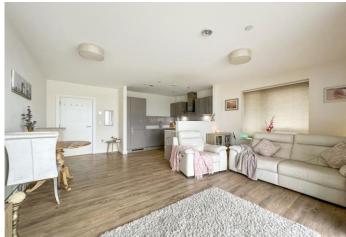

#### Accommodation

**Entrance Hall** 3.53m x 1.29m (11'7" x 4'3") Storage cupboard. Laminate flooring.

**Open Plan Kitchen/Lounge** 5.63m x 4.68m (18'6" x 15'4") Double glazed door to front. Range of wall and base units with marble worksurface over. Electric oven with Induction hob. Integrated sink. Laminate flooring. Radiator.