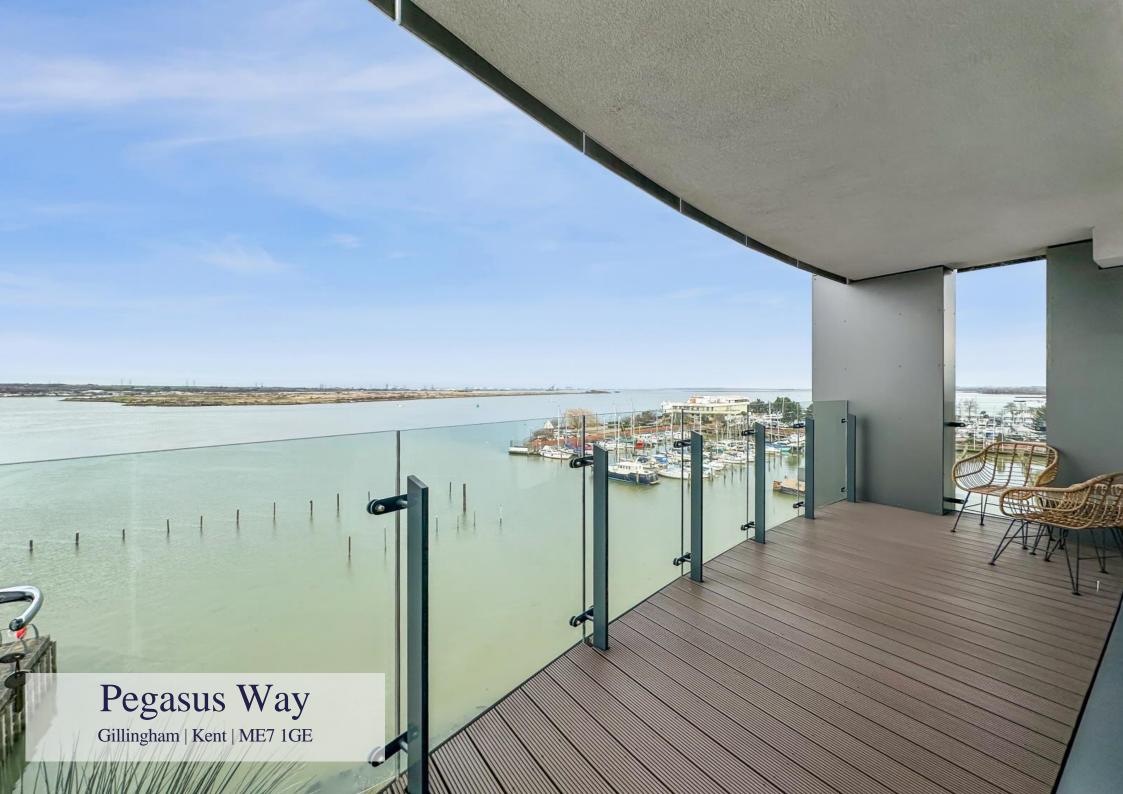

#### Exterior

**Balcony** 2.08m x 6.04m (6'10" x 19'10") Overlooking estuary and marina. Glass surround.

## Benefitting from:

- 727.3 Square Feet
- High Specification Finish
- Spacious Wrap Around Balcony Across Living Room and Master Bedroom
- En suite to Master Bedroom
- Owner-installed water-cooled AC in main bedroom
- Granite Worktops
- Integrated Appliances
- Wifi Lounge and Gym Membership Included
- Allocated Parking Permit
- Council Tax: D
- EPC Rating: B