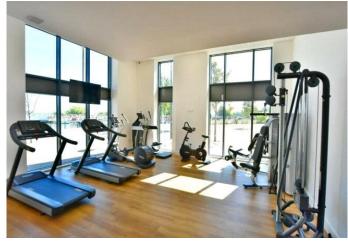

## Benefitting from:

- 727.3 Square Feet
- High Specification Finish
- Spacious Wrap Around Balcony Across Living Room and Master Bedroom
- En suite to Master Bedroom
- Owner-installed water-cooled AC in main bedroom
- Granite Worktops
- Integrated Appliances
- Wifi Lounge and Gym Membership Included
- Allocated Parking Permit
- Council Tax: D
- EPC Rating: B