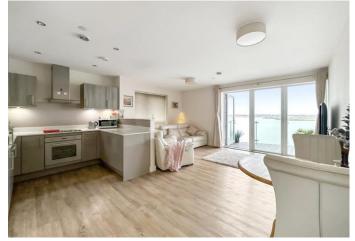

#### Accommodation

**Entrance Hall** 3.53m x 1.29m (11'7" x 4'3") Storage cupboard. Laminate flooring.

**Open Plan Kitchen/Lounge** 5.63m x 4.68m (18'6" x 15'4") Double glazed door to front. Range of wall and base units with marble worksurface over. Electric oven with Induction hob. Integrated sink. Laminate flooring. Radiator.