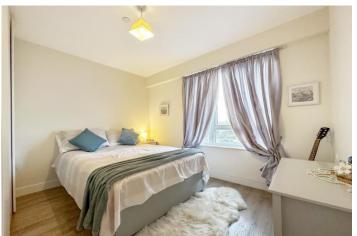

**Bedroom Two** 3.32m x 2.85m (10'11" x 9'4") Double glazed window to side. Built in wardrobes. Laminate flooring. Radiator.

**Bathroom** 2.09m x 1.93m (6'10" x 6'4") Low level WC. Wash hand basin. Bath with shower over. Heated towel rail. Tiled flooring.