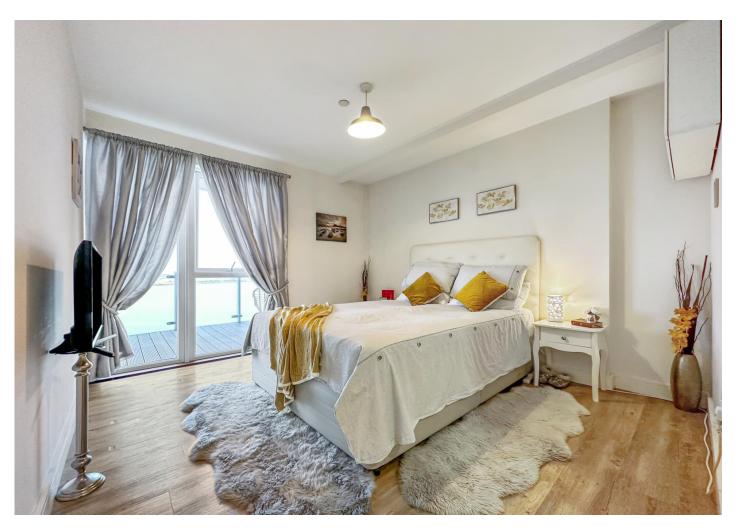

**Bedroom One** 5.86m x 3.26m (19'3" x 10'8") Double glazed window to front. Aircon. Laminate flooring. Radiator.

**Ensuite** 2.11m x 1.78m (6'11" x 5'10") Low level WC. Wash hand basin. Shower. Heated towel rail. Tiled walls and flooring.