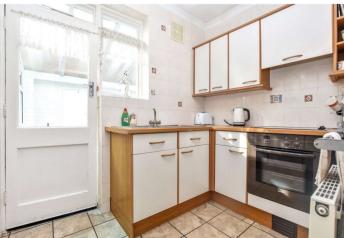

#### Interior

Porch

Hall

Lounge 7.16m x 3.73m (23'6" x 12'3")

Conservatory 3.5m x 2.44m (11'6" x 8')

**Kitchen** 3.05m x 1.78m (10' x 5'10")

Bedroom 1 4.17m x 3.12m (13'8" x 10'3")

Bedroom 2 3.35m x 1.8m (11' x 5'11")