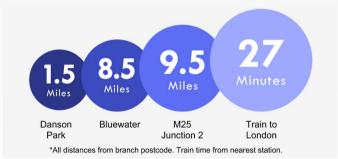

1 4.17m x 3.12m (13'8" x 10'3")

Bedroom 2 3.35m x 1.8m (11' x 5'11")

Bathroom 1.8m x 1.78m (5'11" x 5'10")

#### Exterior

**Off Street Parking** 

Garage

Rear Garden







#### **Additional Information**

Bexleyheath is home to the borough's largest shopping facility, where you'll find high-street names, and supermarkets. There's a bowling alley, a cinema, Crook Log Leisure Centre, regular specialist markets and family-friendly restaurants too.

Families are also attracted to Bexleyheath for the schooling – with two of the borough's grammars and excellent primaries close by. The Red House – an Arts & Crafts property designed for the artist and socialist William Morris - is Bexleyheath's premier cultural attraction.

#### **Property Location**

Penshurst Road, Bexleyheath, DA7 5ES





# FOR MORE INFORMATION CONTACT US TODAY.

020 8298 7000 Robinson Jackson 124 Broadway, Bexleyheath, Kent DA6 7DQ

bexleyheath@robinson-jackson.com

These particulars do not form part of an offer or contract and must not be relied upon as statements or representation of fact. Any areas, measurements, journey times or distances are approximate. The text, images, photographs and plans are for guidance only and are not necessarily comprehensive. It should not be assumed that the property has all necessary planning, building regulation or other consents and we have not tested any services, equipment or facilities. References to tenure are based on information supplied by the seller. Buyer should verify all information themselves by inspection or otherwise prior to a legal commitment to purcha