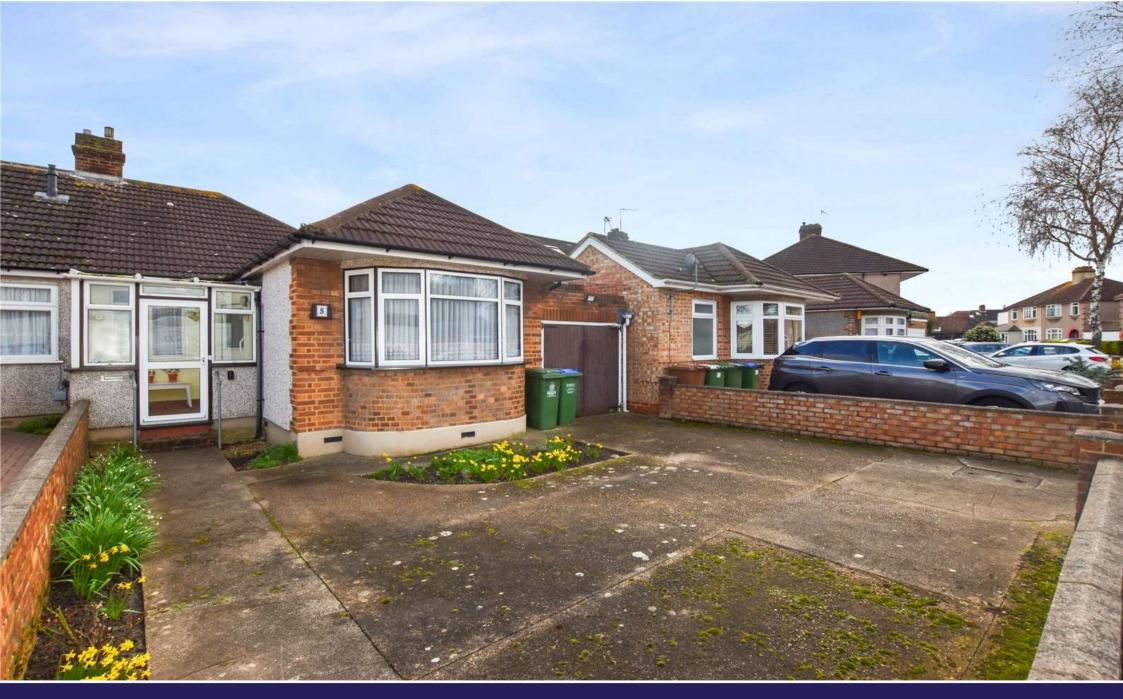

**Penshurst Road** | Bexleyheath, DA7 5ES

£475,000 Freehold

### Penshurst Road, Bexleyheath

Located in a sought after road in the popular Pantiles area is this 2 bedroom semi-detached bungalow with some updating required. Within easy access to nearby shops and schools.

## **Property Features**

- Council Tax: D
- EPC Rating: To be confirmed
- Semi-detached
- Two Bedrooms
- Chain Free
- Garage and Off Street Parking
- Conservatory
- Mature Garden

#### Exterior

**Off Street Parking** 

Garage

Rear Garden