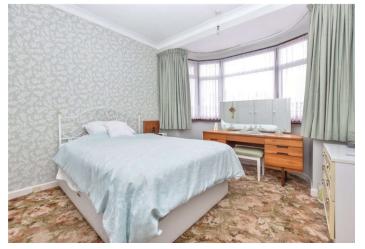

#### Interior

Porch

Hall

Lounge 7.16m x 3.73m (23'6" x 12'3")

Conservatory 3.5m x 2.44m (11'6" x 8')

**Kitchen** 3.05m x 1.78m (10' x 5'10")

Bedroom 1 4.17m x 3.12m (13'8" x 10'3")

Bedroom 2 3.35m x 1.8m (11' x 5'11")