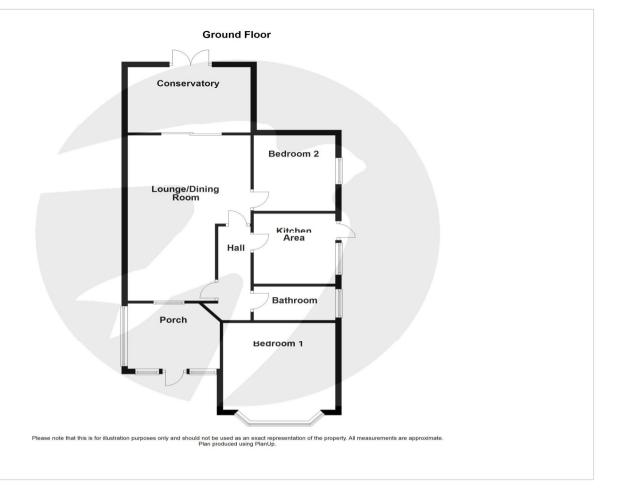

#### Interior

Porch

Hall

Lounge 7.16m x 3.73m (23'6" x 12'3")

Conservatory 3.5m x 2.44m (11'6" x 8')

**Kitchen** 3.05m x 1.78m (10' x 5'10")

Bedroom 1 4.17m x 3.12m (13'8" x 10'3")

Bedroom 2 3.35m x 1.8m (11' x 5'11")

Bathroom 1.8m x 1.78m (5'11" x 5'10")

#### Exterior

**Off Street Parking** 

Garage

Rear Garden