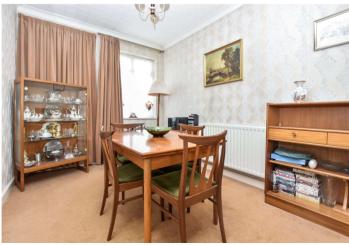

#### Interior

Porch

Hall

Lounge 7.16m x 3.73m (23'6" x 12'3")

Conservatory 3.5m x 2.44m (11'6" x 8')

**Kitchen** 3.05m x 1.78m (10' x 5'10")

Bedroom 1 4.17m x 3.12m (13'8" x 10'3")

Bedroom 2 3.35m x 1.8m (11' x 5'11")