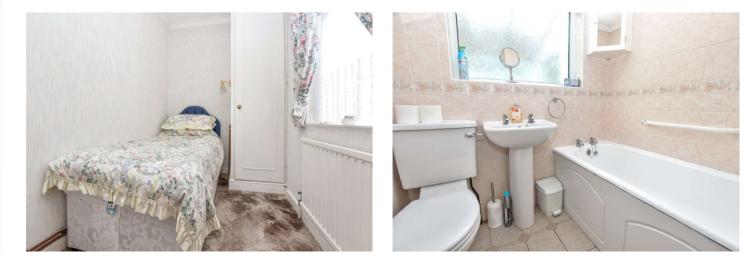

#### Interior

Porch

Hall

Lounge 7.16m x 3.73m (23'6" x 12'3")

Conservatory 3.5m x 2.44m (11'6" x 8')

**Kitchen** 3.05m x 1.78m (10' x 5'10")

Bedroom 1 4.17m x 3.12m (13'8" x 10'3")

Bedroom 2 3.35m x 1.8m (11' x 5'11")

Bathroom 1.8m x 1.78m (5'11" x 5'10")