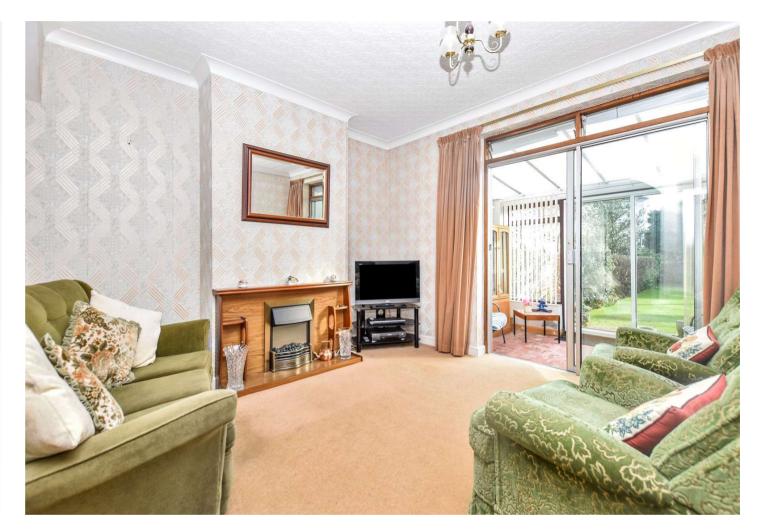

#### Interior

Porch

Hall

Lounge 7.16m x 3.73m (23'6" x 12'3")

Conservatory 3.5m x 2.44m (11'6" x 8')

**Kitchen** 3.05m x 1.78m (10' x 5'10")

Bedroom 1 4.17m x 3.12m (13'8" x 10'3")

Bedroom 2 3.35m x 1.8m (11' x 5'11")