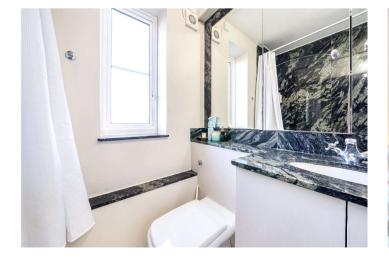

**Master Bedroom** Double glazed window to side and rear, built in wardrobe, wood flooring, radiator

**Bedroom Two** Double glazed window to side, built in cupboard, wood flooring, radiator

**Bathroom** Double glazed window to side, panelled bath, wash hand basin, in vanity unit, low flush WC, tiled flooring, heated towel rail