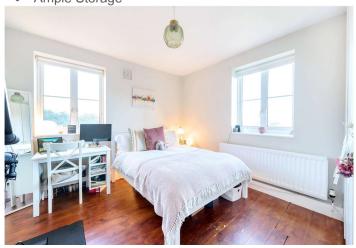

**Master Bedroom** Double glazed window to side and rear, built in wardrobe, wood flooring, radiator

**Bedroom Two** Double glazed window to side, built in cupboard, wood flooring, radiator

**Bathroom** Double glazed window to side, panelled bath, wash hand basin, in vanity unit, low flush WC, tiled flooring, heated towel rail