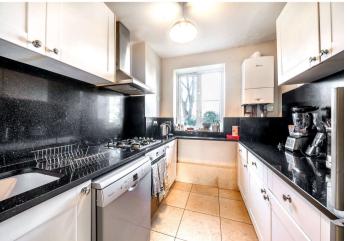

**Kitchen** Double glazed window to side, range of base and wall units, work surface, butler sink, integrated oven, stainless steel hob and extractor, space for fridge/freezer, dishwasher plumbed for, tiled flooring