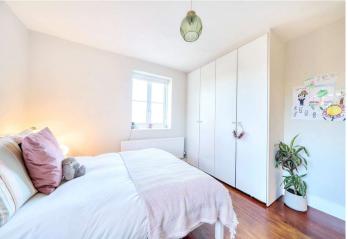

**Master Bedroom** Double glazed window to side and rear, built in wardrobe, wood flooring, radiator

**Bedroom Two** Double glazed window to side, built in cupboard, wood flooring, radiator

**Bathroom** Double glazed window to side, panelled bath, wash hand basin, in vanity unit, low flush WC, tiled flooring, heated towel rail