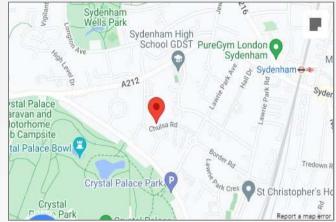

tiled flooring, heated towel rail

## **Exterior**

Residents parking

### **Additional Information**

Double glazing

Central heating

Wood flooring where stated

Ample storage

Entry phone

Chain free

Leasehold

Situated in the popular Lawrie Park Triangle

Excellently located for Sydenham Station

Conveniently located for local independent shops, eateries and bars and Crystal Palace Park

#### Burton House, Chulsa Road, London, SE26

Approximate Area = 666 sq ft / 61.9 sq m Outbuilding = 14 sq ft / 1.3 sq m Total = 680 sq ft / 63.2 sq m





Floor plan produced in accordance with RICS Property Measurement Standards incorporating International Property Measurement Standards (IPMS2 Residential). @n/checom 2023.







# **Property Location**

Flat 4, Burton House, Chulsa Road, SE26 6BT