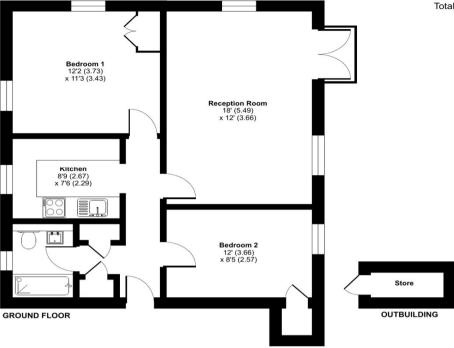

#### Burton House, Chulsa Road, London, SE26

Approximate Area = 666 sq ft / 61.9 sq m Outbuilding = 14 sq ft / 1.3 sq m Total = 680 sq ft / 63.2 sq m

Floor plan produced in accordance with RICS Property Measurement Standards incorporating International Property Measurement Standards (IPMS2 Residential). @n/checom 2023.