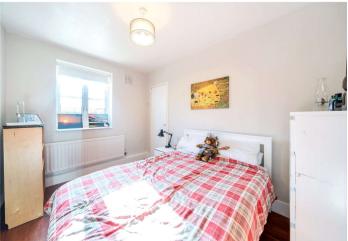

**Master Bedroom** Double glazed window to side and rear, built in wardrobe, wood flooring, radiator

**Bedroom Two** Double glazed window to side, built in cupboard, wood flooring, radiator

**Bathroom** Double glazed window to side, panelled bath, wash hand basin, in vanity unit, low flush WC, tiled flooring, heated towel rail