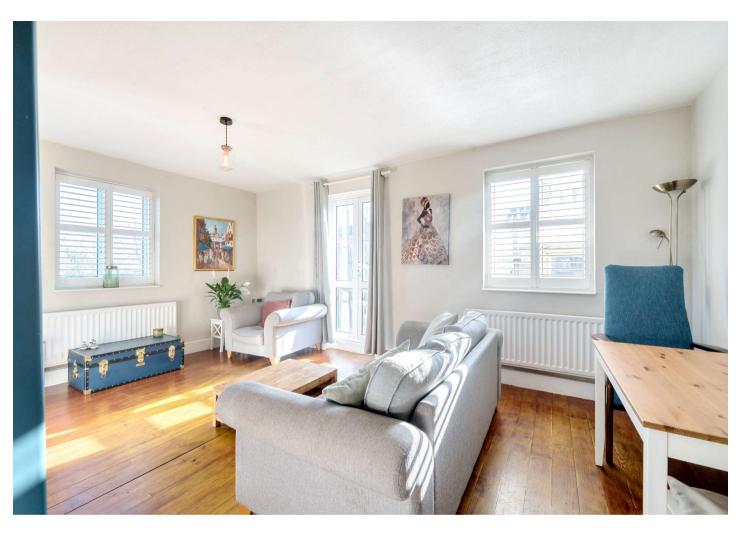

#### **Interior**

**Entrance Hall** Built in cupboard with washing machine plumbed for, tiled flooring, radiator

**Lounge** Double glazed window to side and rear, plantation shutters, wood flooring, radiator