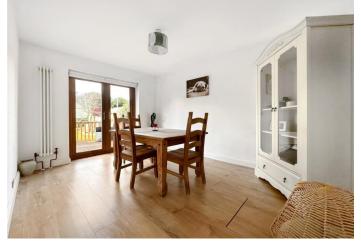

**Dining Room** 4m x 2.9m (13'1" x 9'6") Double glazed patio doors to rear. Laminate flooring. Radiator.

**Kitchen** 3.12m x 3.1m (10'3" x 10'2") Double glazed door and window to rear. Double glazed window to side. Oven with electric hob. Space for appliances. Boiler access.