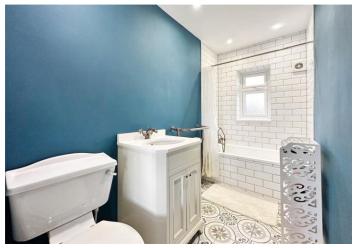

**Utility Room** 2.9m x 1.73m (9'6" x 5'8") Double glazed window to side. Wall and base units. Space for washing machine.

**Ground Floor Bathroom** 2.82m x 1.32m (9'3" x 4'4") Double glazed window to side. Wash hand basin. Bath with shower over. Heated towel rail. Tiled flooring.