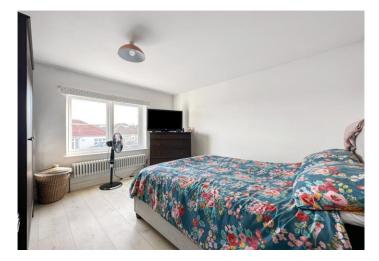

**Bedroom Two** 3.84m x 3.5m (12'7" x 11'6") Double glazed window to front. Laminate flooring. Radiator.