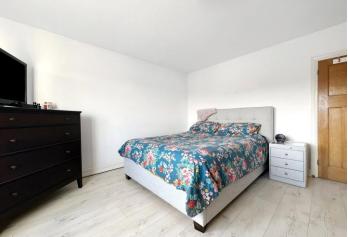

### **Interior**

**Hallway** 4.1m x 0.97m (13'5" x 3'2") Loft access via ladder (part boarded). Laminate flooring.

**Bedroom One** 4.01m x 3.86m (13'2" x 12'8") Double glazed bay window to front. Open fire and surround.