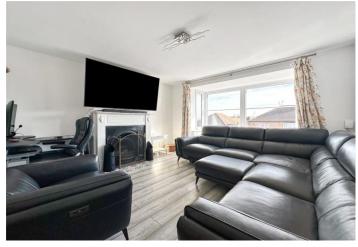

### **Interior**

**Hallway** 4.1m x 0.97m (13'5" x 3'2") Loft access via ladder (part boarded). Laminate flooring.

**Bedroom One** 4.01m x 3.86m (13'2" x 12'8") Double glazed bay window to front. Open fire and surround.