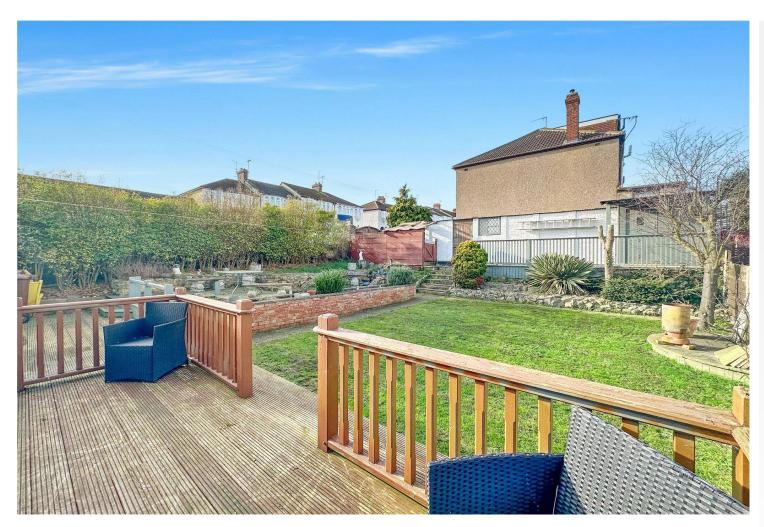

## **Exterior**

**Rear Garden** Decked area. Laid to lawn. Pond. Shed. Access to garage. North West facing.

Garage 7.37m x 2.8m (24'2" x 9'2") Up and over door.