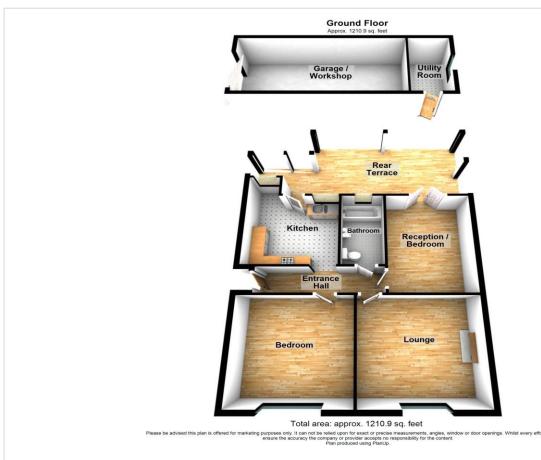

# **Property Features**

- · Council Tax: D
- EPC Rating: D
- 1210.9 Square Feet
- 1.2 Miles to Gillingham Train Station
- Large Block Paved Driveway and Garage to Rear
- No Forward Chain
- · Large Rear Garden
- Viewing Highly Recommended

### **Interior**

**Hallway** 4.1m x 0.97m (13'5" x 3'2") Loft access via ladder (part boarded). Laminate flooring.

**Bedroom One** 4.01m x 3.86m (13'2" x 12'8") Double glazed bay window to front. Open fire and surround.

**Dining Room** 4m x 2.9m (13'1" x 9'6") Double glazed patio doors to rear. Laminate flooring. Radiator.

**Kitchen** 3.12m x 3.1m (10'3" x 10'2") Double glazed door and window to rear. Double glazed window to side. Oven with electric hob. Space for appliances. Boiler access.

**Utility Room** 2.9m x 1.73m (9'6" x 5'8") Double glazed window to side. Wall and base units. Space for washing machine.

**Ground Floor Bathroom** 2.82m x 1.32m (9'3" x 4'4") Double glazed window to side. Wash hand basin. Bath with shower over. Heated towel rail. Tiled flooring.

**Bedroom Two** 3.84m x 3.5m (12'7" x 11'6") Double glazed window to front. Laminate flooring. Radiator.

## **Exterior**

**Rear Garden** Decked area. Laid to lawn. Pond. Shed. Access to garage. North West facing.

Garage 7.37m x 2.8m (24'2" x 9'2") Up and over door.