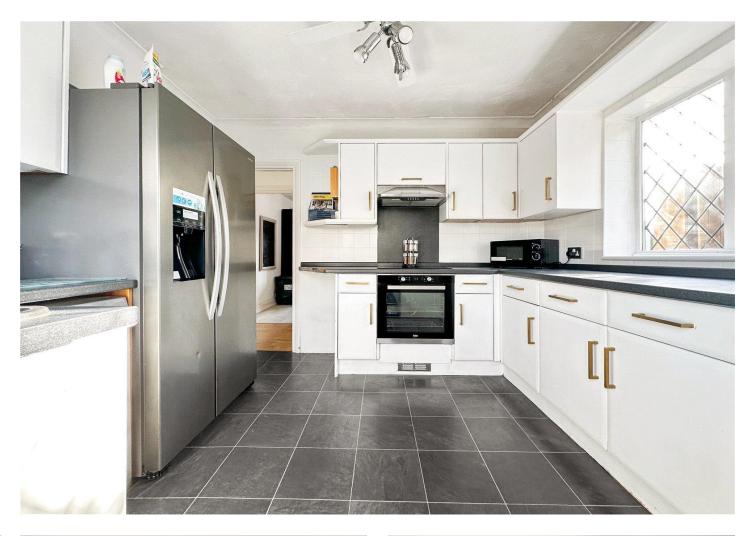

**Dining Room** 4m x 2.9m (13'1" x 9'6") Double glazed patio doors to rear. Laminate flooring. Radiator.

**Kitchen** 3.12m x 3.1m (10'3" x 10'2") Double glazed door and window to rear. Double glazed window to side. Oven with electric hob. Space for appliances. Boiler access.