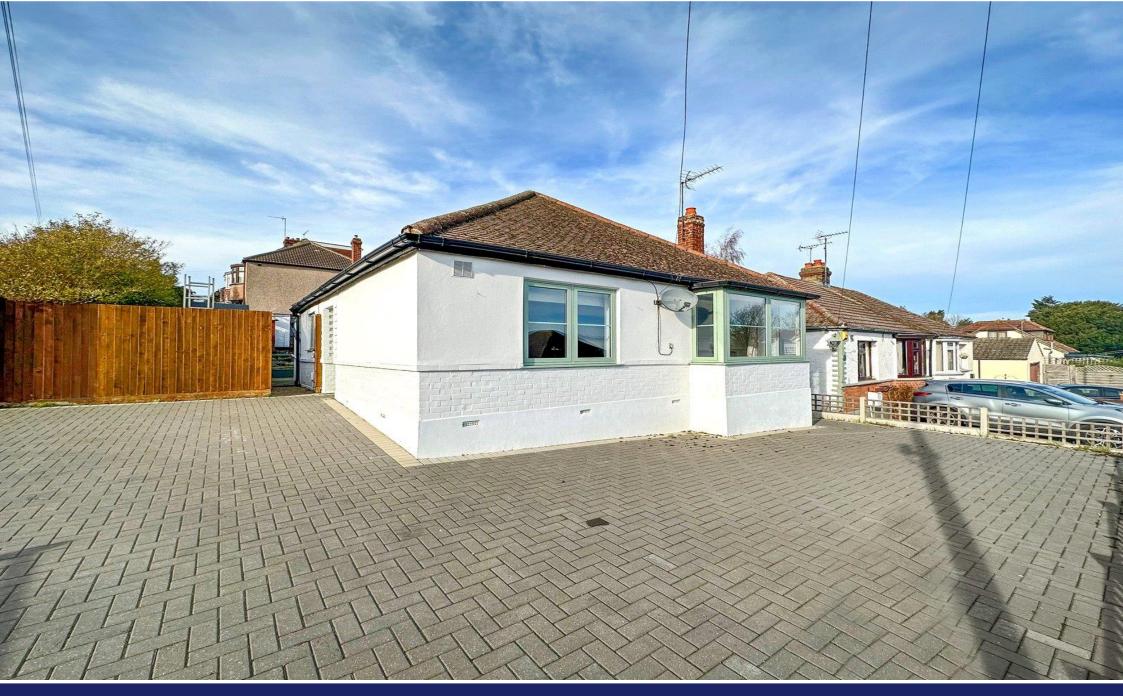

# Grove Road, Gillingham

Robinson Michael and Jackson are delighted to offer this Two bedroom detached bungalow being sold with no forward chain located perfectly for all local amenities.

# **Property Features**

- · Council Tax: D
- EPC Rating: D
- 1210.9 Square Feet
- 1.2 Miles to Gillingham Train Station
- Large Block Paved Driveway and Garage to Rear
- No Forward Chain
- · Large Rear Garden
- Viewing Highly Recommended