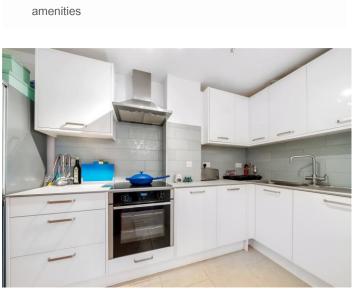

#### **Interior**

Entrance Hall Double glazed window to side, tiled flooring

Lounge Double glazed window to front, laminate flooring, radiator

**Kitchen** Wall and base units, laminate work surface, stainless steel sink with drainer, integrated hot tap, integrated oven, hob and extractor, integrated washing machine, integrated dishwasher, space for fridge/freezer, tiled flooring