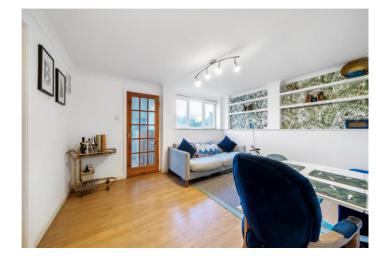

#### **Interior**

Entrance Hall Double glazed window to side, tiled flooring

Lounge Double glazed window to front, laminate flooring, radiator

**Kitchen** Wall and base units, laminate work surface, stainless steel sink with drainer, integrated hot tap, integrated oven, hob and extractor, integrated washing machine, integrated dishwasher, space for fridge/freezer, tiled flooring