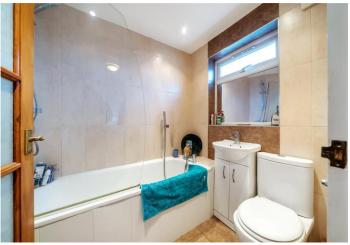

**Bedroom** Two double glazed windows to side, laminate flooring, radiator

**Bathroom** Double glazed window to front, panelled bath, built in shower, shower screen, wash hand basin, in vanity unit, low flush WC, tiled flooring, heated towel rail,. extractor fan