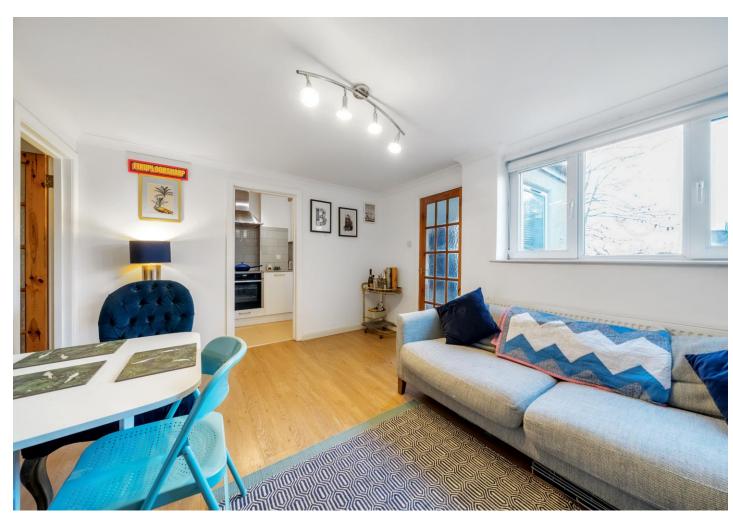

#### **Interior**

Entrance Hall Double glazed window to side, tiled flooring

Lounge Double glazed window to front, laminate flooring, radiator

**Kitchen** Wall and base units, laminate work surface, stainless steel sink with drainer, integrated hot tap, integrated oven, hob and extractor, integrated washing machine, integrated dishwasher, space for fridge/freezer, tiled flooring