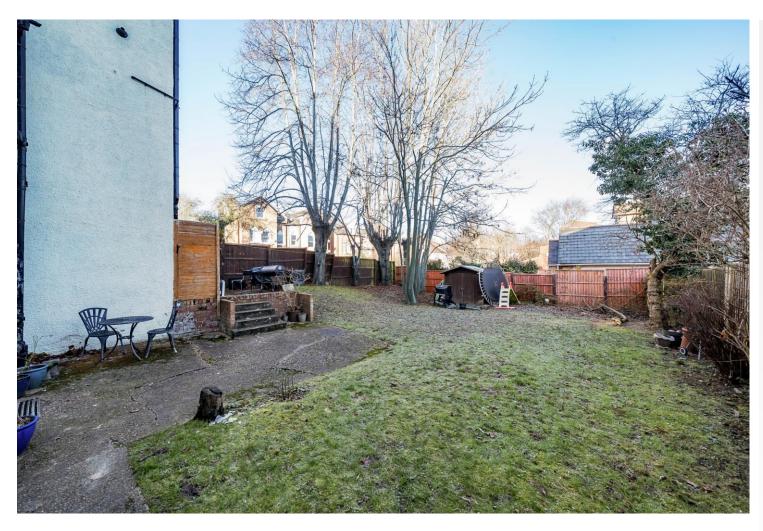

ront, panelled bath, built in shower, shower screen, wash hand basin, in vanity unit, low flush WC, tiled flooring, heated towel rail,. extractor fan

#### **Exterior**

Secluded private section of garden mainly laid to lawn

### **Additional Information**

Double glazing

Central heating

Laminate flooring where stated

Share of freehold

Integrated appliances

Attractive period building

Excellently located for Sydenham Station

Conveniently located for local high street shops and amenities

#### Recreation Road, London, SE26

Approximate Area = 429 sq ft / 39.8 sq m

For identification only - Not to scale







Floor plan produced in accordance with RICS Property Measurement Standards incorporating International Property Measurement Standards (IPMS2 Residential). © ntchecom 2024.







## **Property Location**

Recreation Road, Sydenham, London, SE26 4ST





\*All distances from branch postcode. Train time from nearest station.