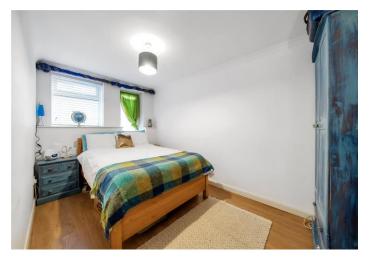

**Bedroom** Two double glazed windows to side, laminate flooring, radiator

**Bathroom** Double glazed window to front, panelled bath, built in shower, shower screen, wash hand basin, in vanity unit, low flush WC, tiled flooring, heated towel rail,. extractor fan