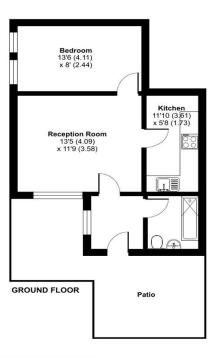

#### Recreation Road, London, SE26

Approximate Area = 429 sq ft / 39.8 sq m

For identification only - Not to scale

Floor plan produced in accordance with RICS Property Measurement Standards incorporating International Property Measurement Standards (IPMS2 Residential). © ntchecom 2024.