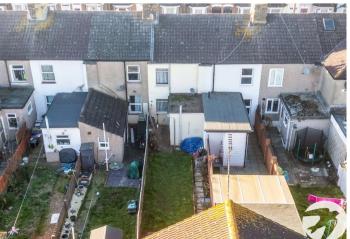

opping centre
- Easy access to motorway links









#### Interior

**Lounge:** Entrance door. Double glazed window to front. Feature fireplace. Two built in cupboards. Radiator. Laminate flooring.

Kitchen: Double glazed window to rear.

Range of matching wall and base units with complimentary work surface over. Space for cooker. Stainless steel sink with drainer.

Space and plumbing for washing machine.

Space for fridge freezer. Part tiled walls. Wall mounted boiler. Tiled flooring.

**Bathroom**: Frosted double glazed window to rear. Low level WC. Pedestal wash hand basin. Wood panelled bath with shower over. Radiator. Tiled walls. Tiled flooring.

**Bedroom One:** Double glazed window to rear. Radiator. Carpet.

**Bedroom Two:** Double glazed window to front. Radiator. Carpet.









## **Property Location**

Church Road, Swanscombe, Kent, DA10 0HG





### **Exterior**

Rear Garden: Mainly laid to lawn. Paved patio area.

### **Additional Information**

Dartford Borough Council - Tax Band B

Total floor area: TBC



These particulars do not form part of an offer or contract and must not be relied upon as statements or representation of fact. Any areas, measurements, journey times or distances are approximate. The text, images, photographs and plans are for guidance only and are not necessarily comprehensive. It should not be assumed that the property has all necessary planning, building regulation or other consents and we have not tested any services, equipment or facilities. References to tenure are based on information supplied by the seller. Buyer should verify