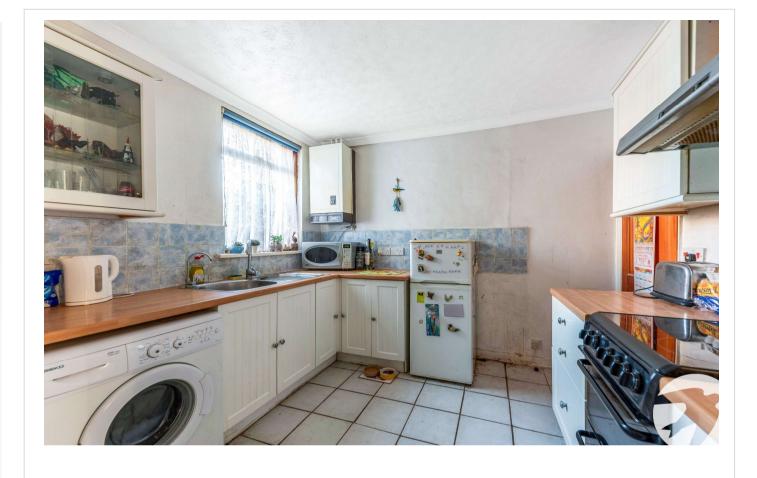

#### Interior

**Lounge:** Entrance door. Double glazed window to front. Feature fireplace. Two built in cupboards. Radiator. Laminate flooring.

Kitchen: Double glazed window to rear.

Range of matching wall and base units with complimentary work surface over. Space for cooker. Stainless steel sink with drainer.

Space and plumbing for washing machine.

Space for fridge freezer. Part tiled walls. Wall mounted boiler. Tiled flooring.

**Bathroom**: Frosted double glazed window to rear. Low level WC. Pedestal wash hand basin. Wood panelled bath with shower over. Radiator. Tiled walls. Tiled flooring.