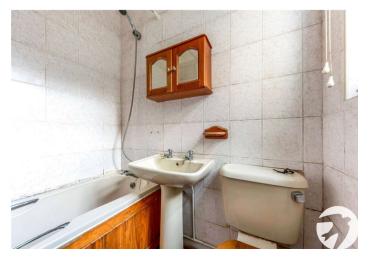

Space and plumbing for washing machine.

Space for fridge freezer. Part tiled walls. Wall mounted boiler. Tiled flooring.

**Bathroom**: Frosted double glazed window to rear. Low level WC. Pedestal wash hand basin. Wood panelled bath with shower over. Radiator. Tiled walls. Tiled flooring.