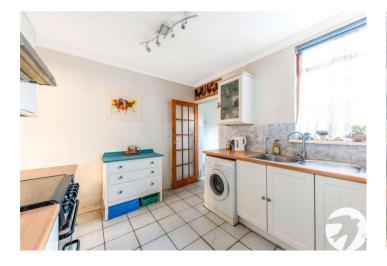

#### Interior

**Lounge:** Entrance door. Double glazed window to front. Feature fireplace. Two built in cupboards. Radiator. Laminate flooring.

Kitchen: Double glazed window to rear.

Range of matching wall and base units with complimentary work surface over. Space for cooker. Stainless steel sink with drainer.

Space and plumbing for washing machine.

Space for fridge freezer. Part tiled walls. Wall mounted boiler. Tiled flooring.

**Bathroom**: Frosted double glazed window to rear. Low level WC. Pedestal wash hand basin. Wood panelled bath with shower over. Radiator. Tiled walls. Tiled flooring.