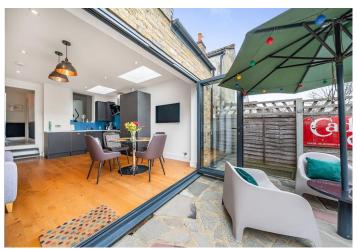

Kitchen/Diner Kitchen: range of fitted grey wall and base units with Quartz work surface over, one bowl stainless steel sink unit with mixer tap, Bosch oven, hob and extractor fan to remain, integrated Bosch washing machine and Bosch fridge/freezer, glass splashback, oak flooring with underfloor heating, remote controlled sky light. Diner: Double glazed bi fold doors to rear, oak flooring with underfloor heating, remote controlled sky light, spotlights.

### **Exterior**

**Rear Garden** Patio area, path to rear, mainly laid to lawn, shed.