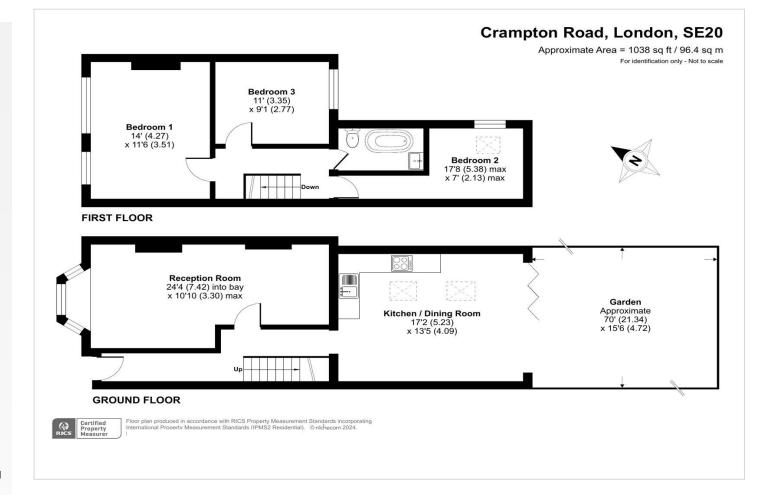

# **Property Features**

- · Council Tax: D
- EPC Rating: C
- Three Double Bedrooms
- Extended Victorian Terraced House
- 17' Kitchen/Diner
- 24' Through Lounge

### **Interior**

**Entrance Hall** Part opaque glazed wooden entrance door, radiator with cover, understairs storage, tiled flooring, dado rail, coved ceiling.

**Through Lounge** Double glazed bay window to front, two radiators, oak flooring, coved ceiling.

Kitchen/Diner Kitchen: range of fitted grey wall and base units with Quartz work surface over, one bowl stainless steel sink unit with mixer tap, Bosch oven, hob and extractor fan to remain, integrated Bosch washing machine and Bosch fridge/freezer, glass splashback, oak flooring with underfloor heating, remote controlled sky light. Diner: Double glazed bi fold doors to rear, oak flooring with underfloor heating, remote controlled sky light, spotlights.

Landing Carpet, dado rail, coved ceiling.

**Bedroom One** Two double glazed windows to front, radiator, carpet, coved ceiling with spotlights.

**Bedroom Two** Double glazed window to rear, radiator, carpet, coved ceiling.

**Bedroom Three** Double glazed window to side, radiator, oak flooring, skylight.

**Bathroom** Three piece bathroom suite comprising of: Porcelain tiled bath with mixer tap and mixer shower over, inset wash hand basin with mixer tap and vanity unit under, enclosed wall hung low level wc, heated towel rail, Porcelain tiled flooring, Porcelain tiled walls, sky light, spotlights.

### **Exterior**

**Rear Garden** Patio area, path to rear, mainly laid to lawn, shed.

### **Additional Information**

Three Double Bedrooms

Extended Victorian Terraced House

17' Kitchen/Diner

24' Through Lounge

70' Rear Garden

Lovely Landscaped Private Garden

**Double Glazing** 