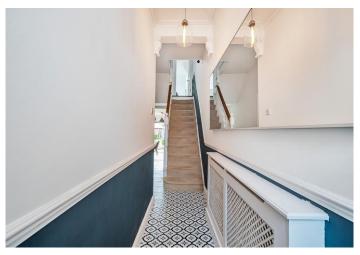

### **Interior**

**Entrance Hall** Part opaque glazed wooden entrance door, radiator with cover, understairs storage, tiled flooring, dado rail, coved ceiling.

**Through Lounge** Double glazed bay window to front, two radiators, oak flooring, coved ceiling.