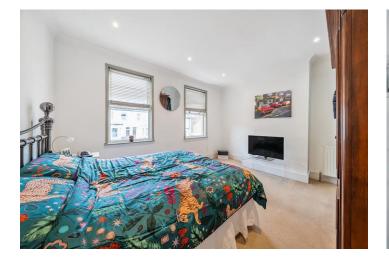

Landing Carpet, dado rail, coved ceiling.

**Bedroom One** Two double glazed windows to front, radiator, carpet, coved ceiling with spotlights.

**Bedroom Two** Double glazed window to rear, radiator, carpet, coved ceiling.