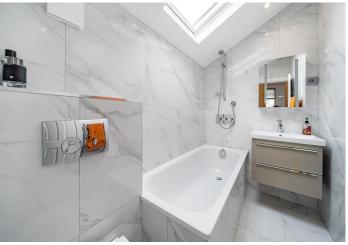

**Bedroom Three** Double glazed window to side, radiator, oak flooring, skylight.

**Bathroom** Three piece bathroom suite comprising of: Porcelain tiled bath with mixer tap and mixer shower over, inset wash hand basin with mixer tap and vanity unit under, enclosed wall hung low level wc, heated towel rail, Porcelain tiled flooring, Porcelain tiled walls, sky light, spotlights.