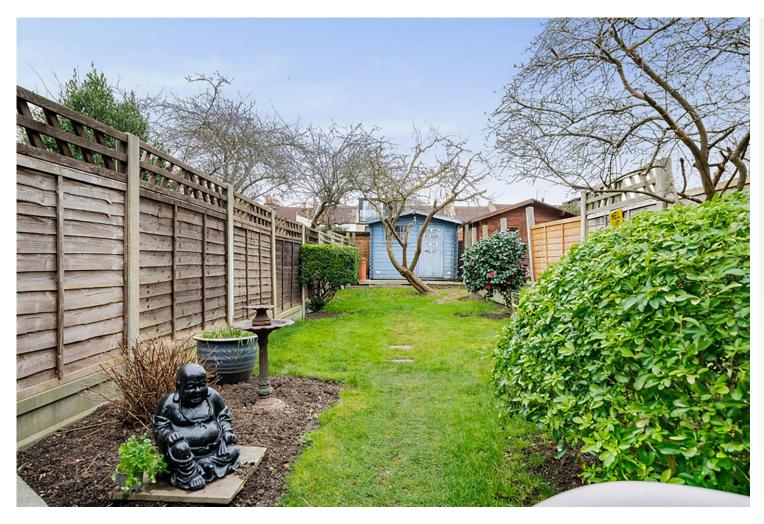

### **Exterior**

**Rear Garden** Patio area, path to rear, mainly laid to lawn, shed.