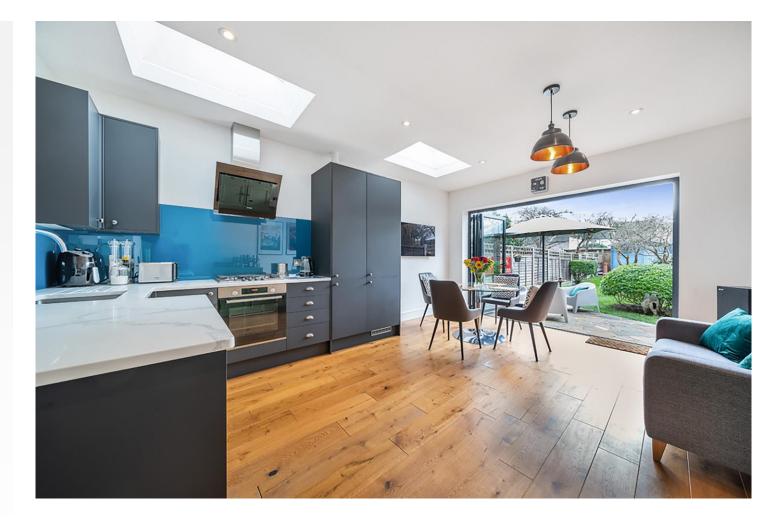

Kitchen/Diner Kitchen: range of fitted grey wall and base units with Quartz work surface over, one bowl stainless steel sink unit with mixer tap, Bosch oven, hob and extractor fan to remain, integrated Bosch washing machine and Bosch fridge/freezer, glass splashback, oak flooring with underfloor heating, remote controlled sky light. Diner: Double glazed bi fold doors to rear, oak flooring with underfloor heating, remote controlled sky light, spotlights.