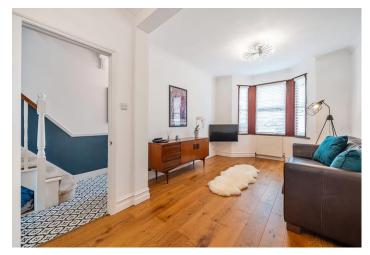

### **Interior**

**Entrance Hall** Part opaque glazed wooden entrance door, radiator with cover, understairs storage, tiled flooring, dado rail, coved ceiling.

**Through Lounge** Double glazed bay window to front, two radiators, oak flooring, coved ceiling.