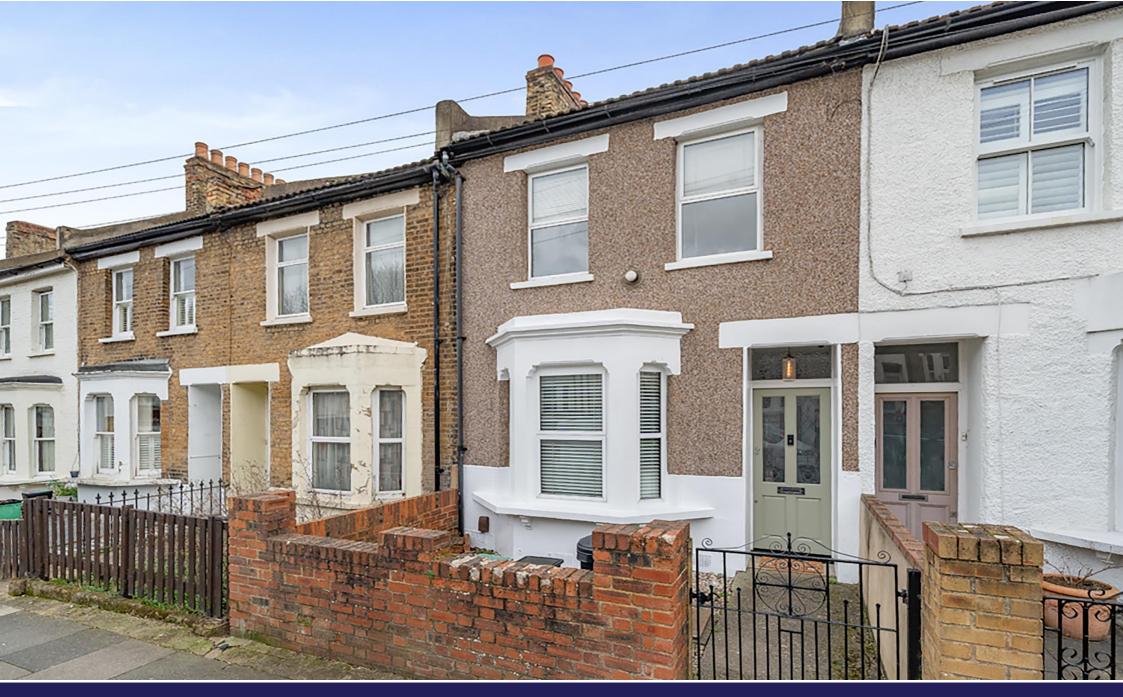

# Crampton Road, London

Attractive Extended Victorian terraced house with three double bedrooms, 17' kitchen/diner with Bosch appliances, 24' through lounge, lovely landscaped private garden, double glazing, original features, integrated appliances and ample storage set within a highly desirable location, equidistance to Penge East & Penge West Stations, conveniently located for High Street shops and Crystal Palace Park

Crampton Road | London, SE20 7AT