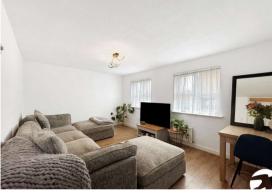

## **Interior**

**Lounge** 5m x 3.1m (16'5" x 10'2") Window to the front, spacious area

**Kitchen** 3.8m x 2.1m (12'6" x 6'11") Window to the rear, integrated appliances

**Bedroom 1** 3.1m x 3m (10'2" x 9'10") Window to the front, double bedroom