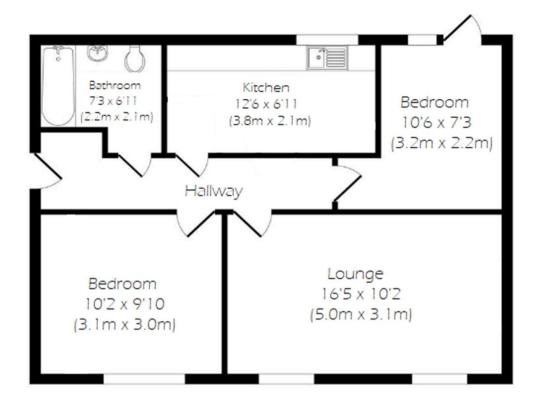

## **Interior**

**Lounge** 5m x 3.1m (16'5" x 10'2") Window to the front, spacious area

**Kitchen** 3.8m x 2.1m (12'6" x 6'11") Window to the rear, integrated appliances

**Bedroom 1** 3.1m x 3m (10'2" x 9'10") Window to the front, double bedroom

**Bedroom 2** 3.2m x 2.2m (10'6" x 7'3") Window to the rear, double bedroom, door leading into the garden

**Bathroom** 2.2m  $\times$  2.1m (7'3"  $\times$  6'11") Shower over bath, basin, under sink cupboard & WC