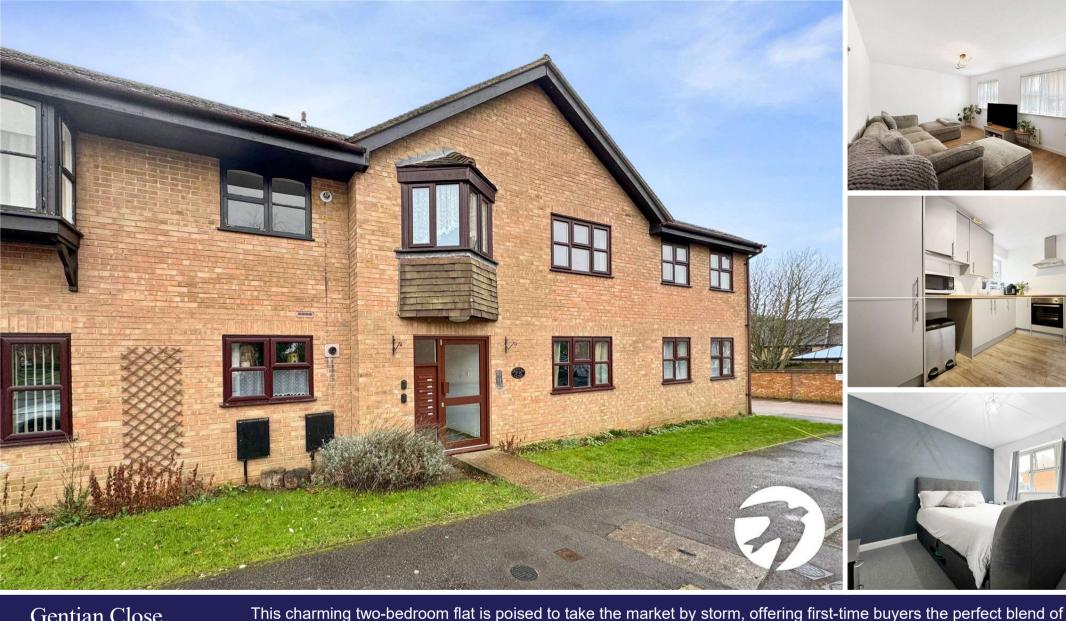

## **Interior**

**Lounge** 5m x 3.1m (16'5" x 10'2") Window to the front, spacious area

**Kitchen** 3.8m x 2.1m (12'6" x 6'11") Window to the rear, integrated appliances

**Bedroom 1** 3.1m x 3m (10'2" x 9'10") Window to the front, double bedroom