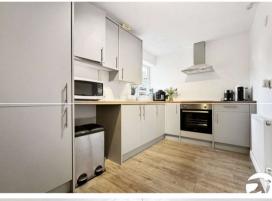

**Bedroom 2** 3.2m x 2.2m (10'6" x 7'3") Window to the rear, double bedroom, door leading into the garden

**Bathroom** 2.2m  $\times$  2.1m (7'3"  $\times$  6'11") Shower over bath, basin, under sink cupboard & WC