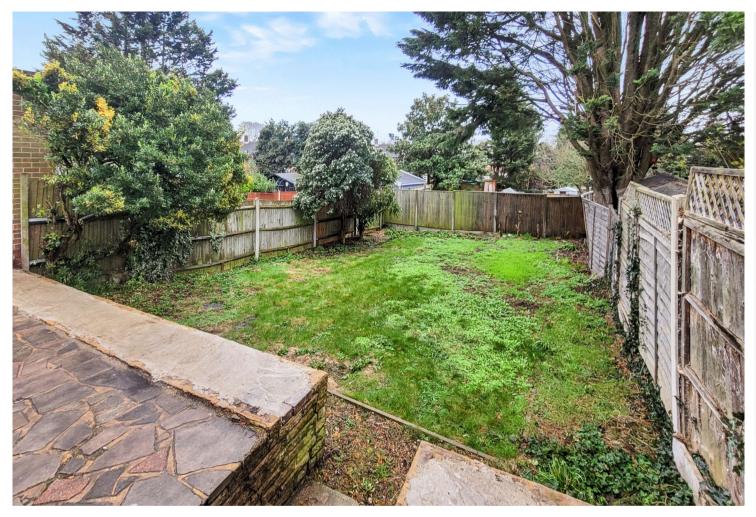

### Exterior

Rear Garden: Laid to lawn with an attractive patio area.

Front Garden: Laid to lawn.