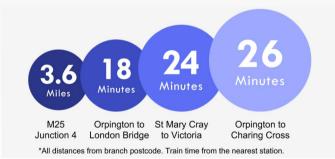

## **Additional Information**

Augustine Road is conveniently situated for a range of local amenities including Nugent Park Shopping Centre, St Mary Cray Station, local bus routes and several Schools.