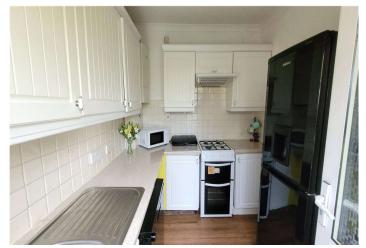

**Kitchen:** 2.44m x 2.3m (8' x 7'7") Fitted with a matching range of wall and base units with contrasting work surfaces. Free standing cooker. Plumbed for dishwasher. Stainless steel sink unit with mixer tap & drainer. Wood laminate flooring. Tiled walls. Double glazed window to rear. Double glazed door leading to-