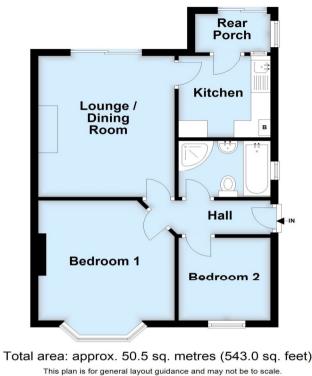

#### Interior

**Entrance Hall:** Double Glazed opaque door to side. Radiator and wood laminate flooring.

**Lounge/Dining Room:** 4.27m x 3.5m (14' x 11'6") Double glazed sliding patio door opening onto rear garden. Radiator and wood laminate flooring.

**Kitchen:** 2.44m x 2.3m (8' x 7'7") Fitted with a matching range of wall and base units with contrasting work surfaces. Free standing cooker. Plumbed for dishwasher. Stainless steel sink unit with mixer tap & drainer. Wood laminate flooring. Tiled walls. Double glazed window to rear. Double glazed door leading to-

**Lean To:** Windows and door to rear garden. Plumbed for washing machine.

**Bedroom 1:** 4.2m x 3.5m (13'9" x 11'6") Double glazed windows to front. Radiator and wood laminate flooring.

**Bedroom 2:** 2.46m x 2.3m (8'1" x 7'7") Double glazed windows to front. Radiator and wood laminate flooring.

**Bathroom:** Fitted with a matching four piece suite in white with contrasting chrome fittings comprising panelled bath, walk in corner shower cubicle, pedestal wash hand basin and wc with push button cistern. Heated towel rail. Tiled walls. Double glazed opaque window to side.

#### **Ground Floor**

Approx. 50.5 sq. metres (543.0 sq. feet)

Plan produced using PlanUp.