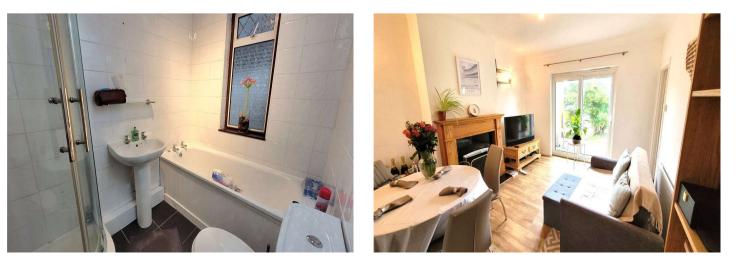

#### Interior

**Entrance Hall:** Double Glazed opaque door to side. Radiator and wood laminate flooring.

**Lounge/Dining Room:** 4.27m x 3.5m (14' x 11'6") Double glazed sliding patio door opening onto rear garden. Radiator and wood laminate flooring.

**Bathroom:** Fitted with a matching four piece suite in white with contrasting chrome fittings comprising panelled bath, walk in corner shower cubicle, pedestal wash hand basin and wc with push button cistern. Heated towel rail. Tiled walls. Double glazed opaque window to side.