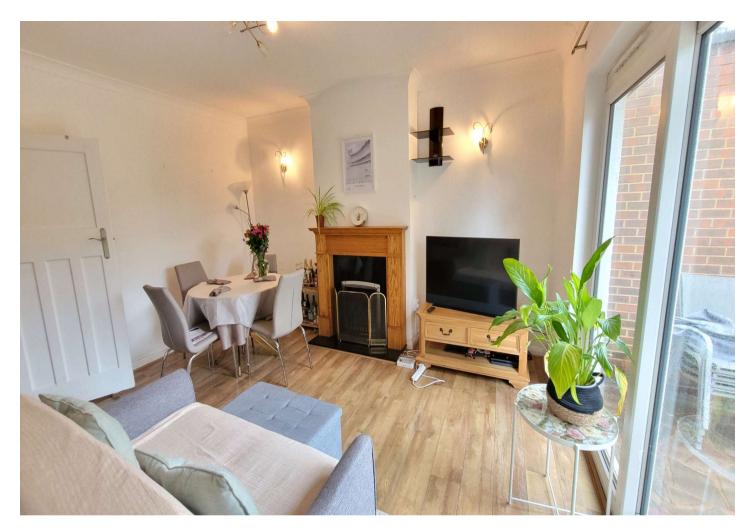

#### Interior

**Entrance Hall:** Double Glazed opaque door to side. Radiator and wood laminate flooring.

**Lounge/Dining Room:** 4.27m x 3.5m (14' x 11'6") Double glazed sliding patio door opening onto rear garden. Radiator and wood laminate flooring.