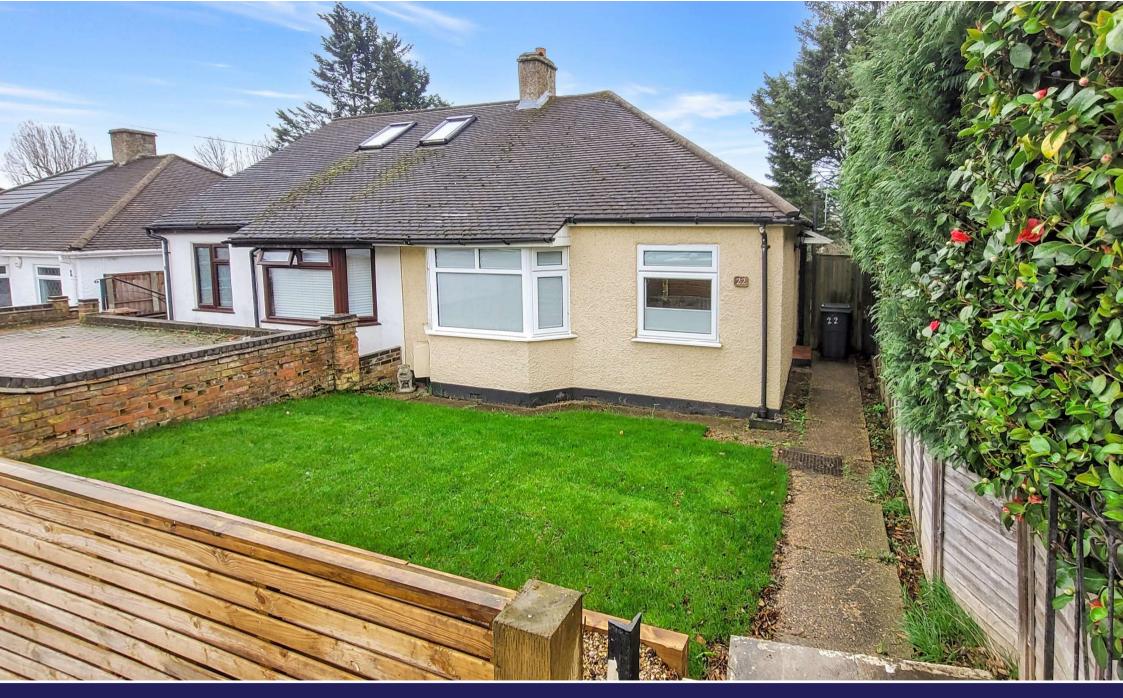

# Augustine Road, St Paul's Cray

An opportunity to purchase this well presented two bedroom semi-detached bungalow. The property is situated conveniently for St Mary Cray Station and Nugent Park Shopping Centre

### Exterior

Rear Garden: Laid to lawn with an attractive patio area.

Front Garden: Laid to lawn.