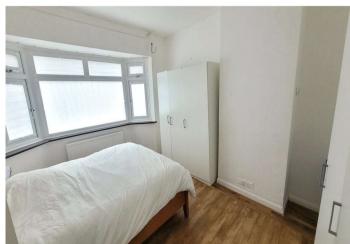

**Lean To:** Windows and door to rear garden. Plumbed for washing machine.

**Bedroom 1:** 4.2m x 3.5m (13'9" x 11'6") Double glazed windows to front. Radiator and wood laminate flooring.

**Bedroom 2:** 2.46m x 2.3m (8'1" x 7'7") Double glazed windows to front. Radiator and wood laminate flooring.