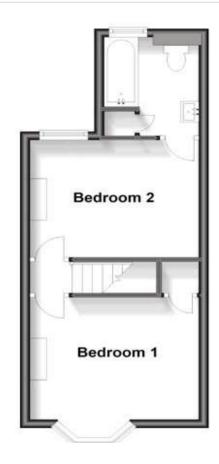

The first floor comprises of 2 spacious bedrooms and family bathroom.

Externally you will find a garden with decked area to the rear perfect for entertaining. This is truly a MUST SEE home and internal viewing is essential to fully appreciate everything this property has to offer. Please contact Robinson-Jackson today to book your viewing.

### Landing

**Bedroom One:** 3.48m x 2.9m (11'5" x 9'6") Double glazed bay window to front. Radiator. Carpet.

**Bedroom Two:** 3.48m x 2.87m (11'5" x 9'5") Double glazed window to rear. Radiator. Carpet.

**Bathroom:** 2.44m x 1.93m (8' x 6'4") Frosted double glazed window to rear. Low level WC. Pedestal wash hand basin. Tiled bath with shower over and shower screen. Airing cupboard. Part tiled walls. Tiled flooring.