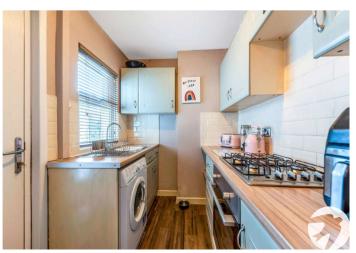

**Kitchen:** 2.36m x 1.9m (7'9" x 6'3") Double glazed door leading to rear garden. Double glazed window to side. Range of matching wall and base units with complimentary work surface over. Integrated electric oven and gas hob. Stainless steel sink with drainer. Space for washing machine. Part tiled walls. Tiled flooring.