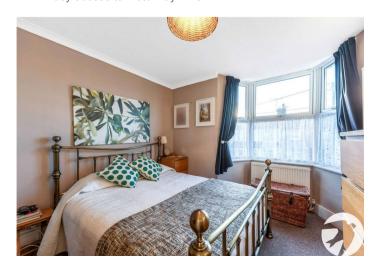

### Landing

**Bedroom One:** 3.48m x 2.9m (11'5" x 9'6") Double glazed bay window to front. Radiator. Carpet.

**Bedroom Two:** 3.48m x 2.87m (11'5" x 9'5") Double glazed window to rear. Radiator. Carpet.