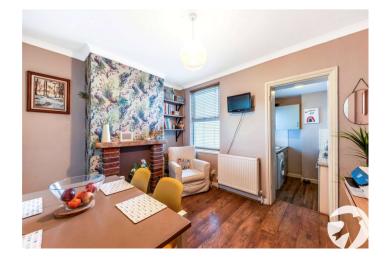

#### **Interior**

**Lounge:** 3.45m x 2.9m (11'4" x 9'6") Double glazed bay window to front. Feature fireplace. Radiator. Built in cupboard. Wood flooring.

**Dining Room:** 3.5m x 2.87m (11'6" x 9'5") Double glazed window to rear. Feature fireplace. Radiator. Under stairs storage cupboard. Wood flooring.