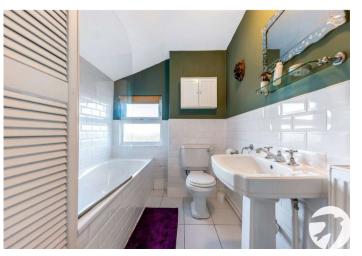

**Bathroom:** 2.44m x 1.93m (8' x 6'4") Frosted double glazed window to rear. Low level WC. Pedestal wash hand basin. Tiled bath with shower over and shower screen. Airing cupboard. Part tiled walls. Tiled flooring.