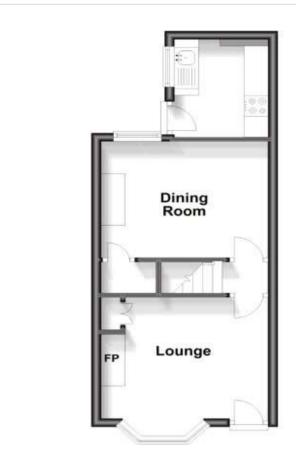

## Stanhope Road, Swanscombe

Robinson Jackson are delighted to present this beautiful 2-bedroom terraced home to the market on Stanhope Road in Swanscombe.

On entrance the home is well-presented and ready to move straight into. With character features the property needs to be at the top of your viewing list. The ground floor consists of a lounge, dining area and kitchen to the rear.

#### **Interior**

**Lounge:** 3.45m x 2.9m (11'4" x 9'6") Double glazed bay window to front. Feature fireplace. Radiator. Built in cupboard. Wood flooring.

**Dining Room:** 3.5m x 2.87m (11'6" x 9'5") Double glazed window to rear. Feature fireplace. Radiator. Under stairs storage cupboard. Wood flooring.

**Kitchen:** 2.36m x 1.9m (7'9" x 6'3") Double glazed door leading to rear garden. Double glazed window to side. Range of matching wall and base units with complimentary work surface over. Integrated electric oven and gas hob. Stainless steel sink with drainer. Space for washing machine. Part tiled walls. Tiled flooring.

#### **Exterior**

Rear Garden: Laid to lawn. Decked area. Pergola. Shed.