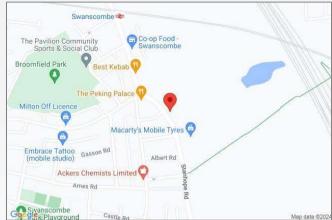

'9" x 6'3") Double glazed door leading to rear garden. Double glazed window to side. Range of matching wall and base units with complimentary work surface over. Integrated electric oven and gas hob. Stainless steel sink with drainer. Space for washing machine. Part tiled walls. Tiled flooring.

### Landing

**Bedroom One:** 3.48m x 2.9m (11'5" x 9'6") Double glazed bay window to front. Radiator. Carpet.

**Bedroom Two:** 3.48m x 2.87m (11'5" x 9'5") Double glazed window to rear. Radiator. Carpet.

**Bathroom:** 2.44m x 1.93m (8' x 6'4") Frosted double glazed window to rear. Low level WC. Pedestal wash hand basin. Tiled bath with shower over and shower screen. Airing cupboard. Part tiled walls. Tiled flooring.











### **Property Location**

Stanhope Road, Swanscombe, Kent, DA10 0AN





#### **Exterior**

Rear Garden: Laid to lawn. Decked area. Pergola. Shed.

#### **Additional Information**

Dartford Borough Council - Tax Band B

Total floor area: 60 sq. metres



These particulars do not form part of an offer or contract and must not be relied upon as statements or representation of fact. Any areas, measurements, journey times or distances are approximate. The text, images, photographs and plans are for guidance only and are not necessarily comprehensive. It should not be assumed that the property has all necessary planning, building regulation or other consents and we have not tested any services, equipment or facilities. References to tenure are based on information supplied by the seller. Buyer should verify all information themselves by inspection or otherwise p