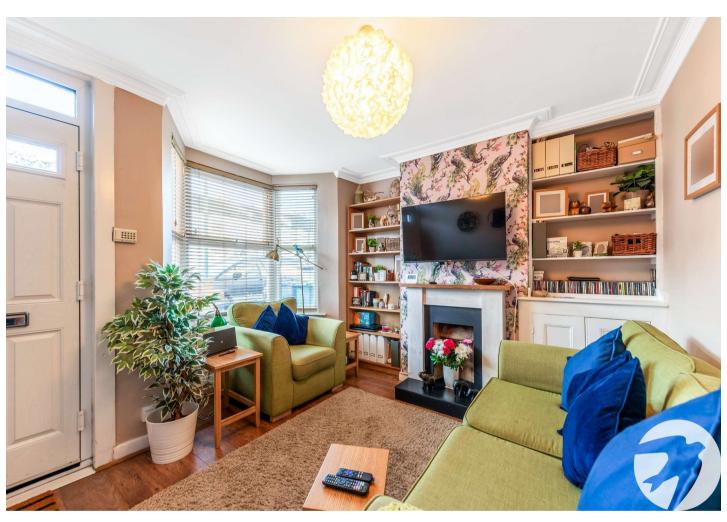

#### **Interior**

**Lounge:** 3.45m x 2.9m (11'4" x 9'6") Double glazed bay window to front. Feature fireplace. Radiator. Built in cupboard. Wood flooring.

**Dining Room:** 3.5m x 2.87m (11'6" x 9'5") Double glazed window to rear. Feature fireplace. Radiator. Under stairs storage cupboard. Wood flooring.