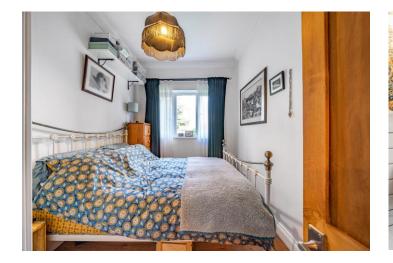

**Bedroom** Double glazed window to rear, laminate flooring with underfloor heating, coved ceiling.

**Bathroom** Opaque double glazed sash window to side, three piece bathroom suite comprising of: freestanding roll top bath with mixer tap, shower attachment and mixer shower over, pedestal wash hand basin with mixer tap and high flush wc, plumbing for washing machine, cupboard housing wall mounted boiler, tiled flooring with underfloor heating, part tiled walls.