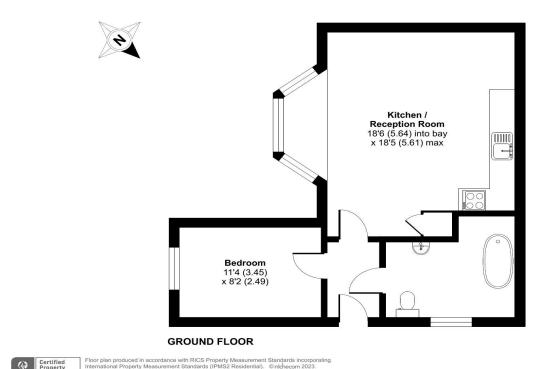

#### **Interior**

**Entrance Hall** Part opaque double glazed entrance door, tiled flooring with underfloor heating, spotlights.

Lounge/Kitchen Lounge: Glazed bay window to rear overlooking communal garden, laminate flooring with underfloor heating, shelving and storage in alcoves, feature fireplace, picture rail. Kitchen: range of wall and base units with beech work surface over, one bowl ceramic sink with mixer tap, oven, hob and extractor fan to remain, space for fridge/freezer, built in storage cupboard, tiled splash back, laminate flooring with underfloor heating, picture rail.

**Bedroom** Double glazed window to rear, laminate flooring with underfloor heating, coved ceiling.

**Bathroom** Opaque double glazed sash window to side, three piece bathroom suite comprising of: freestanding roll top bath with mixer tap, shower attachment and mixer shower over, pedestal wash hand basin with mixer tap and high flush wc, plumbing for washing machine, cupboard housing wall mounted boiler, tiled flooring with underfloor heating, part tiled walls.

#### **Share of Freehold Information**

Time remaining on lease: 126 Years remaining

Ground Rent: £90.00 Per annum

Service Charge: £648 Per annum

Approximate Area = 511 sq ft / 47.5 sq m
For identification only - Not to scale