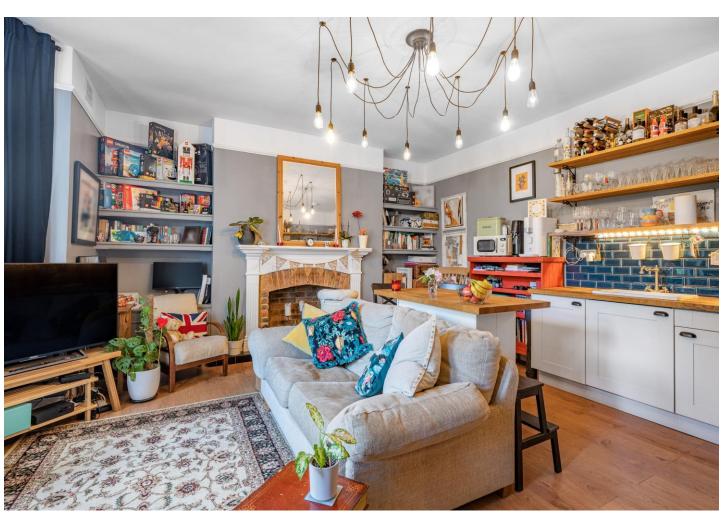

#### **Interior**

**Entrance Hall** Part opaque double glazed entrance door, tiled flooring with underfloor heating, spotlights.

Lounge/Kitchen Lounge: Glazed bay window to rear overlooking communal garden, laminate flooring with underfloor heating, shelving and storage in alcoves, feature fireplace, picture rail. Kitchen: range of wall and base units with beech work surface over, one bowl ceramic sink with mixer tap, oven, hob and extractor fan to remain, space for fridge/freezer, built in storage cupboard, tiled splash back, laminate flooring with underfloor heating, picture rail.