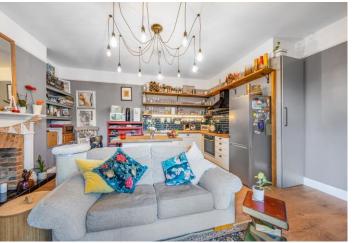

#### **Interior**

**Entrance Hall** Part opaque double glazed entrance door, tiled flooring with underfloor heating, spotlights.

Lounge/Kitchen Lounge: Glazed bay window to rear overlooking communal garden, laminate flooring with underfloor heating, shelving and storage in alcoves, feature fireplace, picture rail. Kitchen: range of wall and base units with beech work surface over, one bowl ceramic sink with mixer tap, oven, hob and extractor fan to remain, space for fridge/freezer, built in storage cupboard, tiled splash back, laminate flooring with underfloor heating, picture rail.