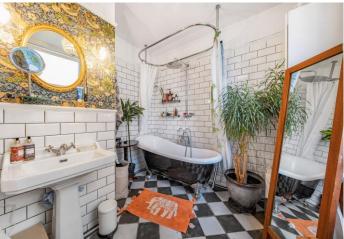

**Bedroom** Double glazed window to rear, laminate flooring with underfloor heating, coved ceiling.

**Bathroom** Opaque double glazed sash window to side, three piece bathroom suite comprising of: freestanding roll top bath with mixer tap, shower attachment and mixer shower over, pedestal wash hand basin with mixer tap and high flush wc, plumbing for washing machine, cupboard housing wall mounted boiler, tiled flooring with underfloor heating, part tiled walls.