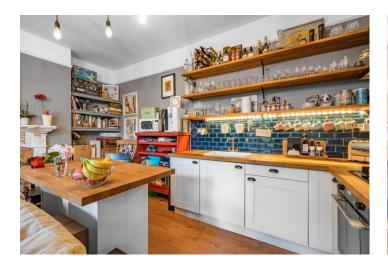

#### **Interior**

**Entrance Hall** Part opaque double glazed entrance door, tiled flooring with underfloor heating, spotlights.

Lounge/Kitchen Lounge: Glazed bay window to rear overlooking communal garden, laminate flooring with underfloor heating, shelving and storage in alcoves, feature fireplace, picture rail. Kitchen: range of wall and base units with beech work surface over, one bowl ceramic sink with mixer tap, oven, hob and extractor fan to remain, space for fridge/freezer, built in storage cupboard, tiled splash back, laminate flooring with underfloor heating, picture rail.