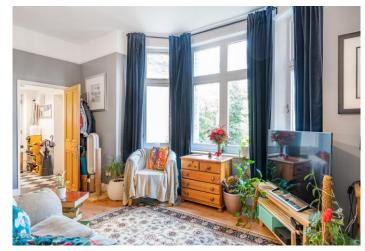

#### **Interior**

**Entrance Hall** Part opaque double glazed entrance door, tiled flooring with underfloor heating, spotlights.

Lounge/Kitchen Lounge: Glazed bay window to rear overlooking communal garden, laminate flooring with underfloor heating, shelving and storage in alcoves, feature fireplace, picture rail. Kitchen: range of wall and base units with beech work surface over, one bowl ceramic sink with mixer tap, oven, hob and extractor fan to remain, space for fridge/freezer, built in storage cupboard, tiled splash back, laminate flooring with underfloor heating, picture rail.