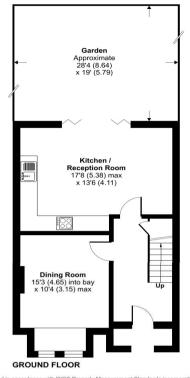

#### **Interior**

Entrance Hall Under-stairs storage, cork flooring, radiator

**Lounge** Double glazed window to front, bespoke fitted shelves, carpet, radiator, working fire place

**Kitchen Dining Room** Double glazed sliding door to rear, range of wall and base units, quartz work surface, double stainless steel sink, integrated induction hob and extractor, space for fridge/freezer, cork flooring, radiator

**Bathroom** Original single glazed window to rear, walk in shower cubicle, panelled bath, wash hand basin, low flush WC, tiled flooring, radiator

**Garden** South facing, paved, water taps, hot water point power sockets

Approximate Area = 982 sq ft / 91.2 sq m
For identification only - Not to scale

Floor plan produced in accordance with RICS Property Measurement Standards incorporating International Property Measurement Standards (IPMS2 Residential). © ntchecom 2024.