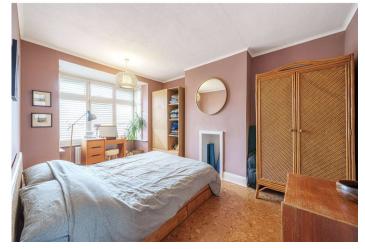

**Master Bedroom** Double glazed window to front, cork flooring, radiator

**Bedroom Two** Double glazed window to rear, laminate flooring, radiator, feature fire place

Bedroom Three Double glazed window to front, carpet, radiator