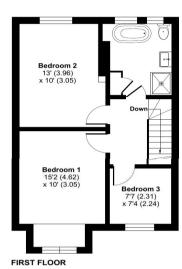

**Master Bedroom** Double glazed window to front, cork flooring, radiator

**Bedroom Two** Double glazed window to rear, laminate flooring, radiator, feature fire place

Bedroom Three Double glazed window to front, carpet, radiator

Approximate Area = 982 sq ft / 91.2 sq m
For identification only - Not to scale

Floor plan produced in accordance with RICS Property Measurement Standards incorporating International Property Measurement Standards (IPMS2 Residential). © ntchecom 2024.