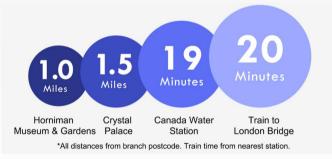

# Burghill Road, London

Charming Three bedroom family terrace house with a bright, airy feel. Features bifolding doors leading to a south-facing garden, a spacious kitchen dining area, double glazing, cork flooring, original features, generous sized loft which is currently used for storage, but is convertible STPP, integrated appliances and ample storage set within a highly desirable location, excellently located for Sydenham Station, conveniently located for local independent shops, eateries and bars, Bell Green Retail Park, the award winning Mayow Park and Horniman Museum & Gardens