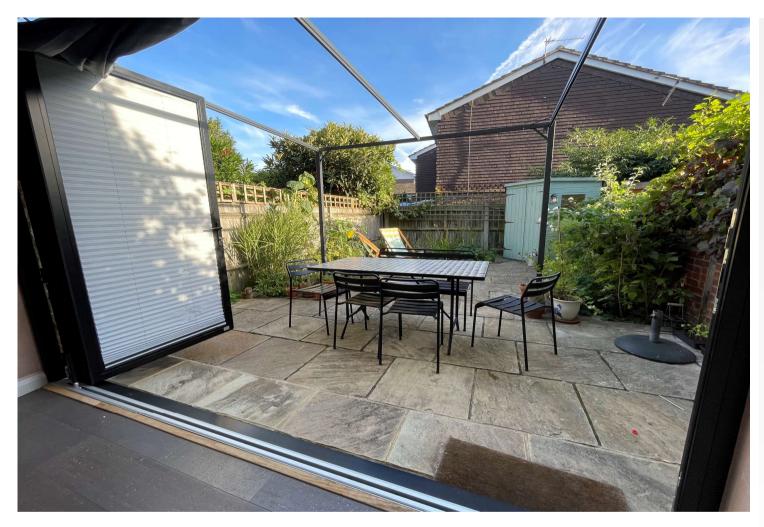

**Bathroom** Original single glazed window to rear, walk in shower cubicle, panelled bath, wash hand basin, low flush WC, tiled flooring, radiator

**Garden** South facing, paved, water taps, hot water point power sockets

#### **Exterior**

South facing front and rear garden, paved