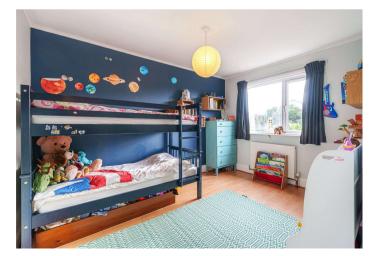

**Master Bedroom** Double glazed window to front, cork flooring, radiator

**Bedroom Two** Double glazed window to rear, laminate flooring, radiator, feature fire place

Bedroom Three Double glazed window to front, carpet, radiator