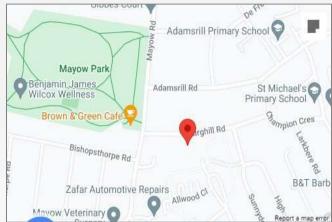

ot water point power sockets

#### **Exterior**

South facing front and rear garden, paved

### **Additional Information**

Double glazing

Central heating

Laminate flooring where stated

Ample storage

Freehold

Integrated appliances

Original features

Wonderful family home

Excellently located for Sydenham Station

Conveniently located for local independent shops, eateries and bars, Bell Green Retail Park, the award winning Mayow Park and Horniman Museum & Gardens



Approximate Area = 982 sq ft / 91.2 sq m
For identification only - Not to scale







Floor plan produced in accordance with RICS Property Measurement Standards incorporating International Property Measurement Standards (IPMS2 Residential). © ntchecom 2024.







# **Property Location**

Burghill Road, London, SE26 4HN