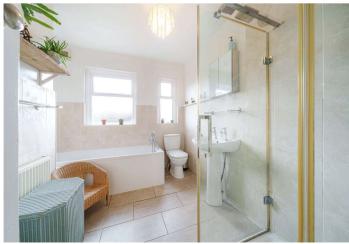

**Bathroom** Original single glazed window to rear, walk in shower cubicle, panelled bath, wash hand basin, low flush WC, tiled flooring, radiator

**Garden** South facing, paved, water taps, hot water point power sockets