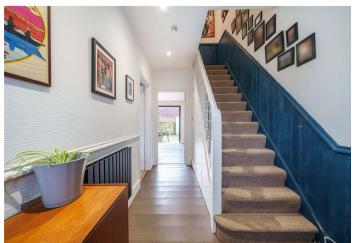

#### **Interior**

Entrance Hall Under-stairs storage, cork flooring, radiator

**Lounge** Double glazed window to front, bespoke fitted shelves, carpet, radiator, working fire place

**Kitchen Dining Room** Double glazed sliding door to rear, range of wall and base units, quartz work surface, double stainless steel sink, integrated induction hob and extractor, space for fridge/freezer, cork flooring, radiator