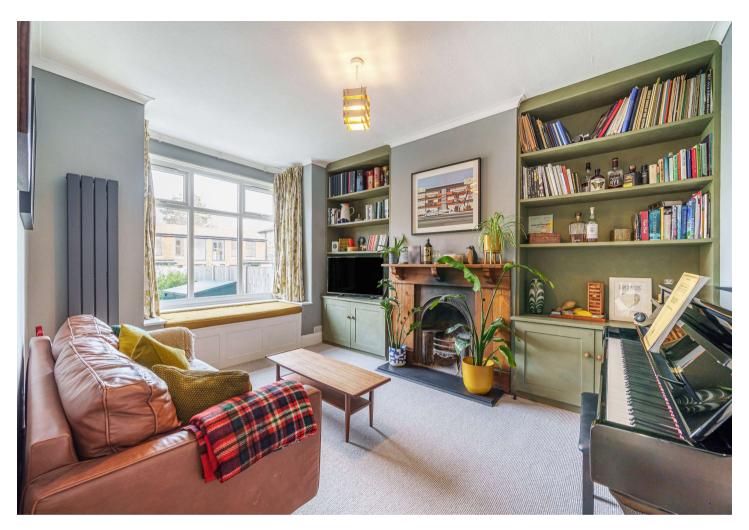

#### **Interior**

Entrance Hall Under-stairs storage, cork flooring, radiator

**Lounge** Double glazed window to front, bespoke fitted shelves, carpet, radiator, working fire place

**Kitchen Dining Room** Double glazed sliding door to rear, range of wall and base units, quartz work surface, double stainless steel sink, integrated induction hob and extractor, space for fridge/freezer, cork flooring, radiator