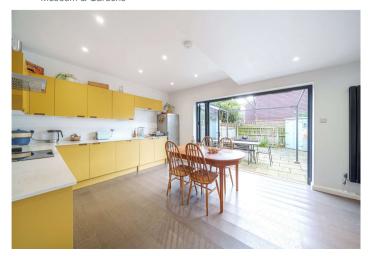

#### **Interior**

Entrance Hall Under-stairs storage, cork flooring, radiator

**Lounge** Double glazed window to front, bespoke fitted shelves, carpet, radiator, working fire place

**Kitchen Dining Room** Double glazed sliding door to rear, range of wall and base units, quartz work surface, double stainless steel sink, integrated induction hob and extractor, space for fridge/freezer, cork flooring, radiator