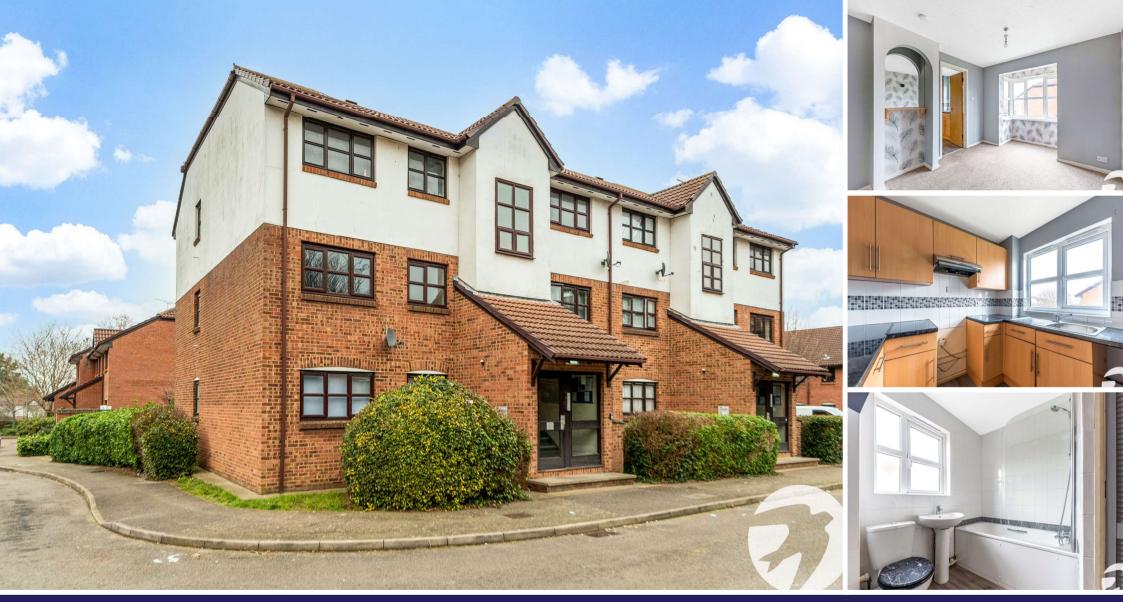

## Unicorn Walk Greenhithe DA9 9PU Leasehold

Council Tax: C EPC Rating: C Robinson-Jackson are delighted to offer this CHAIN FREE 2-bedroom apartment situated on the popular Saxon Park Development. Set on the popular Saxon Park this two bedroom flat in Greenhithe that would be a perfect first time buy or investment. This is truly a MUST SEE home and internal viewing is essential to fully appreciate everything this property has to offer. Please contact Robinson-Jackson today to book your viewing.

Entrance Hall: Telephone entry system. Storage cupboard. Electric heating.

**Lounge:** 6.43m x 3.18m (21'1" x 10'5") Double glazed box bay window to front. Electric heating. Carpet.

**Kitchen:** 2.46m x 2.29m (8'1" x 7'6") Double glazed window to front. Range of matching wall and base units with complimentary work surface over. Stainless steel sink with drainer. Space for cooker. Extractor fan. Space and plumbing for washing machine. Space for fridge freezer. Part tiled walls. Laminate flooring.

**Bedroom One:** 3.35m x 2.57m (11' x 8'5") Double glazed window to rear. Electric heating. Carpet.

Dressing area.

**Bedroom Two:** 3.4m x 1.75m (11'2" x 5'9") Double glazed window to rear. Built in wardrobes. Electric heating. Carpet. **Bathroom:** 2.36m x 2.06m (7'9" x 6'9") Frosted double glazed window. Low level WC. Pedestal wash hand basin. Panelled bath with shower over and shower screen. Electric heating. Airing cupboard. Tiled walls. Laminate flooring.

### **Exterior**

Allocated parking.