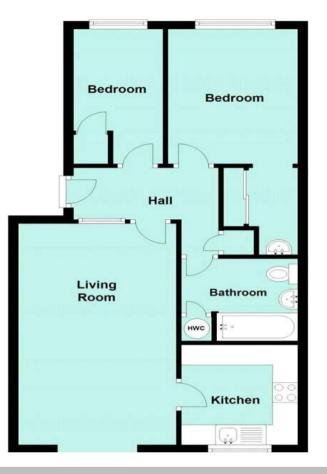

Entrance Hall: Telephone entry system. Storage cupboard. Electric heating.

**Lounge:** 6.43m x 3.18m (21'1" x 10'5") Double glazed box bay window to front. Electric heating. Carpet.

**Kitchen:** 2.46m x 2.29m (8'1" x 7'6") Double glazed window to front. Range of matching wall and base units with complimentary work surface over. Stainless steel sink with drainer. Space for cooker. Extractor fan. Space and plumbing for washing machine. Space for fridge freezer. Part tiled walls. Laminate flooring.

**Bedroom One:** 3.35m x 2.57m (11' x 8'5") Double glazed window to rear. Electric heating. Carpet.

Dressing area.

**Bedroom Two:** 3.4m x 1.75m (11'2" x 5'9") Double glazed window to rear. Built in wardrobes. Electric heating. Carpet. **Bathroom:** 2.36m x 2.06m (7'9" x 6'9") Frosted double glazed window. Low level WC. Pedestal wash hand basin. Panelled bath with shower over and shower screen. Electric heating. Airing cupboard. Tiled walls. Laminate flooring.

## **Additional Information**

Dartford Borough Council - Tax Band C

Total floor area: 54 sq. metres