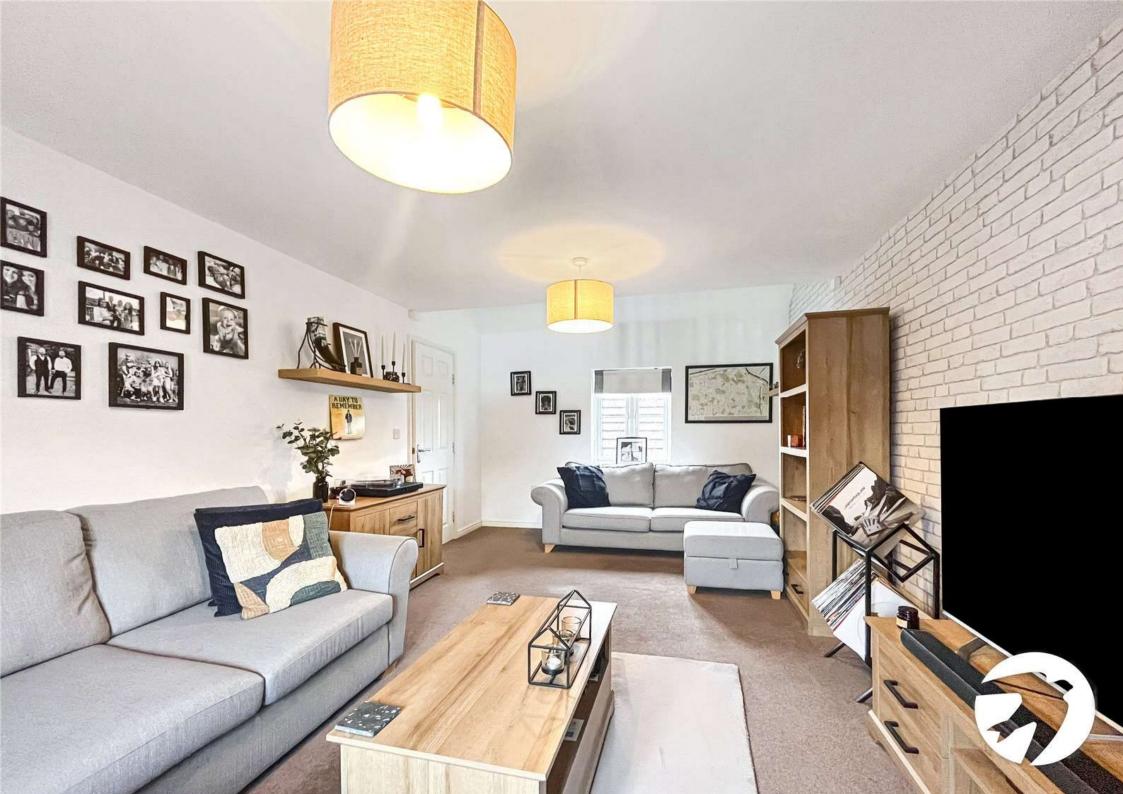

The top-floor mezzanine serves functional purposes, potentially accommodating a reading nook, home office, or relaxation spot. Its elevated location offers views and privacy.

The property features a well-designed garage, offering practical space for parking or storage. A driveway complements the garage, ensuring convenient parking for residents and guests. Inside, the house maintains a practical yet neutral aesthetic. Modern finishes and a thoughtful layout contribute to a functional living space.

#### **Entrance Hall:**

Cloakroom: 1.52m x 0.97m (5' x 3'2") Utility Room: 1.6m x 1.04m (5'3" x 3'5") Kitchen/Diner: 7.21m x 3.35m (23'8" x 11') Landing: Lounge: 5.9m x 3.28m (19'4" x 10'9") Bathroom: 1.93m x 1.9m (6'4" x 6'3") Bedroom 2: 3.38m x 2.54m (11'1" x 8'4") Bedroom 3: 2.9m x 2.4m (9'6" x 7'10") Mezzanine Landing: Bedroom 1: 3.6m x 3.43m (11'10" x 11'3") Shower Room: 3.4m x 1.2m (11'2" x 3'11")