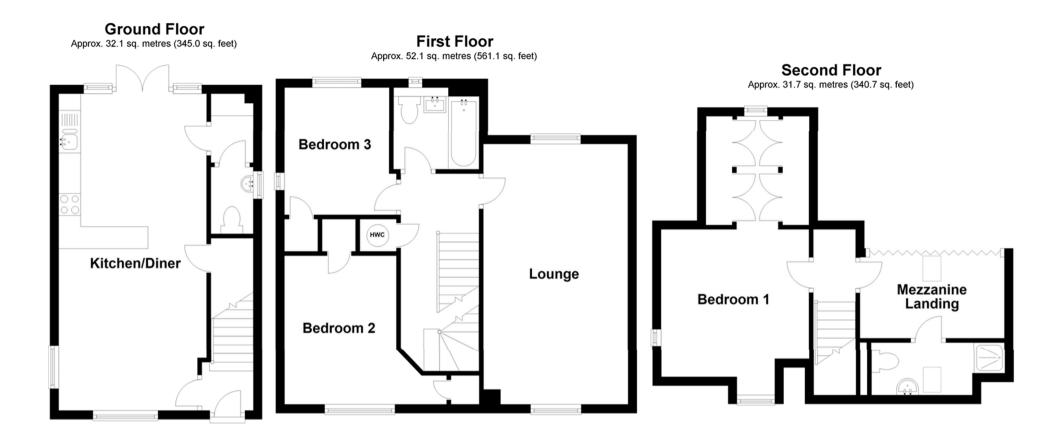

#### **Entrance Hall:**

Cloakroom: 1.52m x 0.97m (5' x 3'2") Utility Room: 1.6m x 1.04m (5'3" x 3'5") Kitchen/Diner: 7.21m x 3.35m (23'8" x 11') Landing: Lounge: 5.9m x 3.28m (19'4" x 10'9") Bathroom: 1.93m x 1.9m (6'4" x 6'3") Bedroom 2: 3.38m x 2.54m (11'1" x 8'4") Bedroom 3: 2.9m x 2.4m (9'6" x 7'10") Mezzanine Landing: Bedroom 1: 3.6m x 3.43m (11'10" x 11'3") Shower Room: 3.4m x 1.2m (11'2" x 3'11")