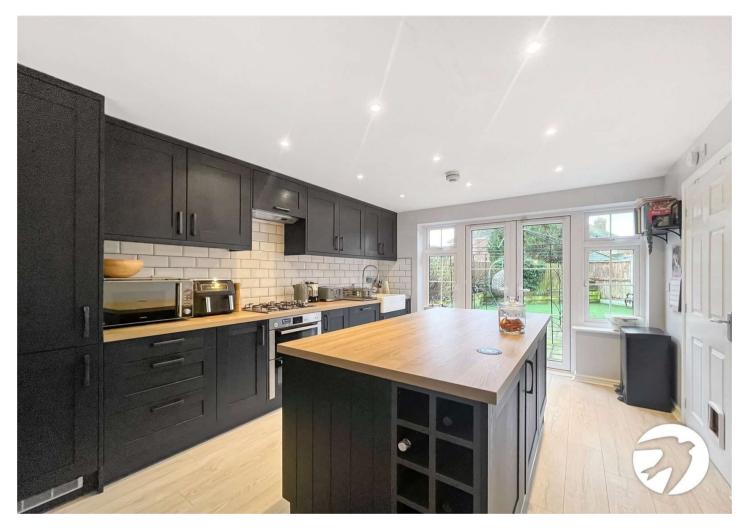

#### **Entrance Hall:**

Cloakroom: 1.52m x 0.97m (5' x 3'2") Utility Room: 1.6m x 1.04m (5'3" x 3'5") Kitchen/Diner: 7.21m x 3.35m (23'8" x 11') Landing: Lounge: 5.9m x 3.28m (19'4" x 10'9") Bathroom: 1.93m x 1.9m (6'4" x 6'3") Bedroom 2: 3.38m x 2.54m (11'1" x 8'4") Bedroom 3: 2.9m x 2.4m (9'6" x 7'10") Mezzanine Landing: Bedroom 1: 3.6m x 3.43m (11'10" x 11'3") Shower Room: 3.4m x 1.2m (11'2" x 3'11")