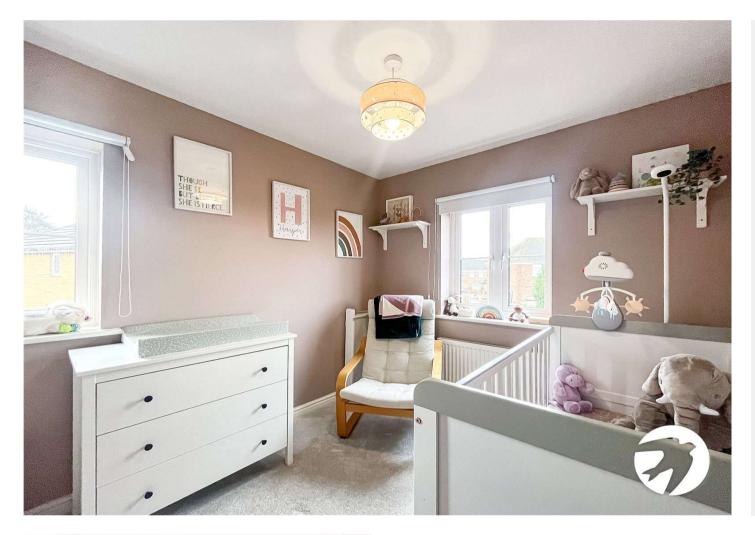

#### **Entrance Hall:**

Cloakroom: 1.52m x 0.97m (5' x 3'2") Utility Room: 1.6m x 1.04m (5'3" x 3'5") Kitchen/Diner: 7.21m x 3.35m (23'8" x 11') Landing: Lounge: 5.9m x 3.28m (19'4" x 10'9") Bathroom: 1.93m x 1.9m (6'4" x 6'3") Bedroom 2: 3.38m x 2.54m (11'1" x 8'4") Bedroom 3: 2.9m x 2.4m (9'6" x 7'10") Mezzanine Landing: Bedroom 1: 3.6m x 3.43m (11'10" x 11'3") Shower Room: 3.4m x 1.2m (11'2" x 3'11")