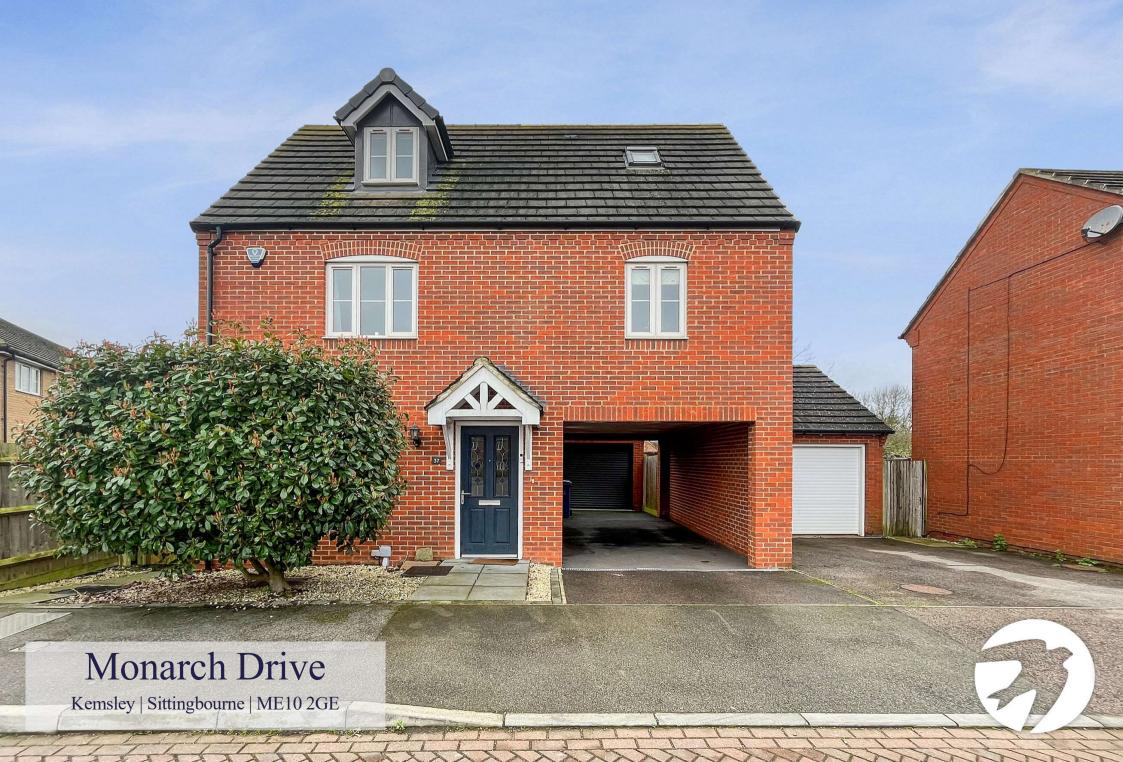

## Monarch Drive

Kemsley, Sittingbourne, ME10 2GE

## £375,000 Freehold

Presenting a 3-bedroom detached house covering 1300 square feet across three floors. Notably, a mezzanine landing distinguishes this property, situated on the top floor, providing a versatile space for various uses.

The top-floor mezzanine serves functional purposes, potentially accommodating a reading nook, home office, or relaxation spot. Its elevated location offers views and privacy.

The property features a well-designed garage, offering practical space for parking or storage. A driveway complements the garage, ensuring convenient parking for residents and guests. Inside, the house maintains a practical yet neutral aesthetic. Modern finishes and a thoughtful layout contribute to a functional living space.

## Exterior

Garden to rear. Garage and driveway.

Council Tax - D EPC Rating - B

Firmin S