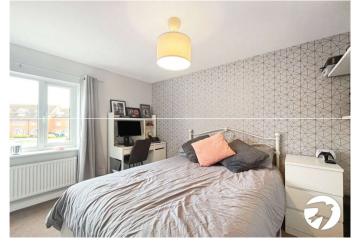

#### **Entrance Hall:**

Cloakroom: 1.52m x 0.97m (5' x 3'2") Utility Room: 1.6m x 1.04m (5'3" x 3'5") Kitchen/Diner: 7.21m x 3.35m (23'8" x 11') Landing: Lounge: 5.9m x 3.28m (19'4" x 10'9") Bathroom: 1.93m x 1.9m (6'4" x 6'3") Bedroom 2: 3.38m x 2.54m (11'1" x 8'4") Bedroom 3: 2.9m x 2.4m (9'6" x 7'10") Mezzanine Landing: Bedroom 1: 3.6m x 3.43m (11'10" x 11'3") Shower Room: 3.4m x 1.2m (11'2" x 3'11")