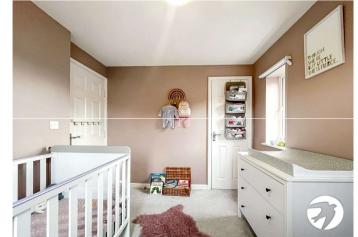

#### **Entrance Hall:**

Cloakroom: 1.52m x 0.97m (5' x 3'2") Utility Room: 1.6m x 1.04m (5'3" x 3'5") Kitchen/Diner: 7.21m x 3.35m (23'8" x 11') Landing: Lounge: 5.9m x 3.28m (19'4" x 10'9") Bathroom: 1.93m x 1.9m (6'4" x 6'3") Bedroom 2: 3.38m x 2.54m (11'1" x 8'4") Bedroom 3: 2.9m x 2.4m (9'6" x 7'10") Mezzanine Landing: Bedroom 1: 3.6m x 3.43m (11'10" x 11'3") Shower Room: 3.4m x 1.2m (11'2" x 3'11")