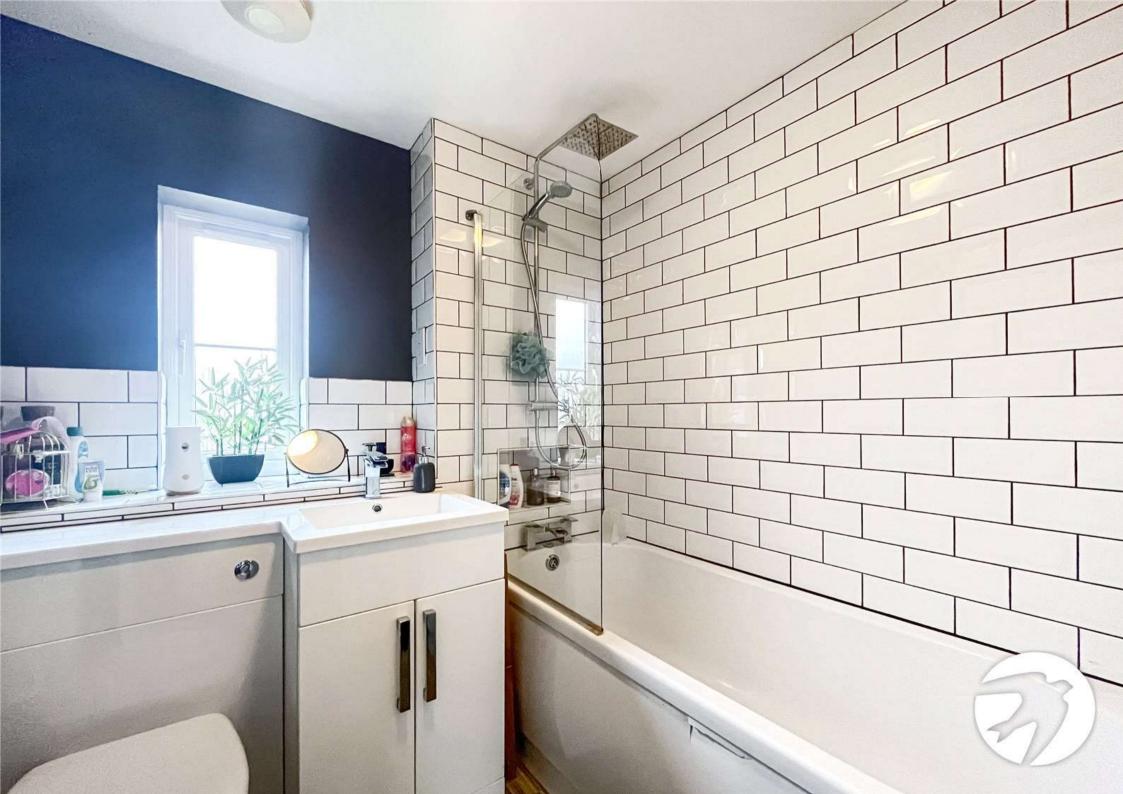

#### **Entrance Hall:**

Cloakroom: 1.52m x 0.97m (5' x 3'2") Utility Room: 1.6m x 1.04m (5'3" x 3'5") Kitchen/Diner: 7.21m x 3.35m (23'8" x 11') Landing: Lounge: 5.9m x 3.28m (19'4" x 10'9") Bathroom: 1.93m x 1.9m (6'4" x 6'3") Bedroom 2: 3.38m x 2.54m (11'1" x 8'4") Bedroom 3: 2.9m x 2.4m (9'6" x 7'10") Mezzanine Landing: Bedroom 1: 3.6m x 3.43m (11'10" x 11'3") Shower Room: 3.4m x 1.2m (11'2" x 3'11")