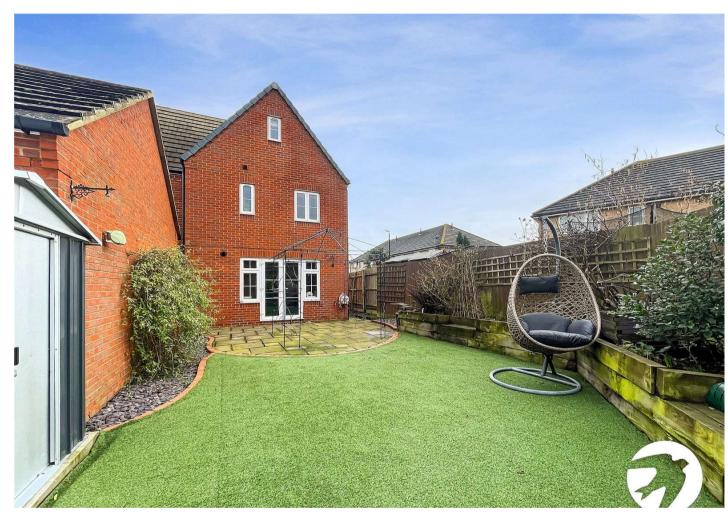

The top-floor mezzanine serves functional purposes, potentially accommodating a reading nook, home office, or relaxation spot. Its elevated location offers views and privacy.

The property features a well-designed garage, offering practical space for parking or storage. A driveway complements the garage, ensuring convenient parking for residents and guests. Inside, the house maintains a practical yet neutral aesthetic. Modern finishes and a thoughtful layout contribute to a functional living space.

## Exterior

Garden to rear. Garage and driveway.

Council Tax - D EPC Rating - B

Firmin S