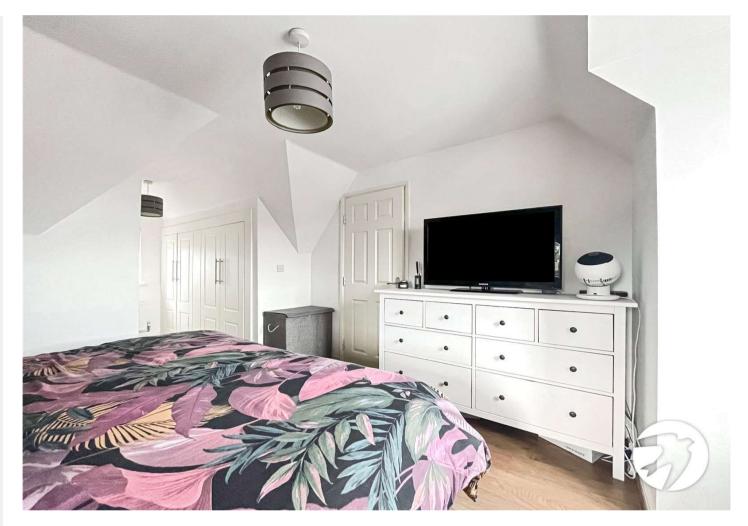

#### **Entrance Hall:**

Cloakroom: 1.52m x 0.97m (5' x 3'2") Utility Room: 1.6m x 1.04m (5'3" x 3'5") Kitchen/Diner: 7.21m x 3.35m (23'8" x 11') Landing: Lounge: 5.9m x 3.28m (19'4" x 10'9") Bathroom: 1.93m x 1.9m (6'4" x 6'3") Bedroom 2: 3.38m x 2.54m (11'1" x 8'4") Bedroom 3: 2.9m x 2.4m (9'6" x 7'10") Mezzanine Landing: Bedroom 1: 3.6m x 3.43m (11'10" x 11'3") Shower Room: 3.4m x 1.2m (11'2" x 3'11")