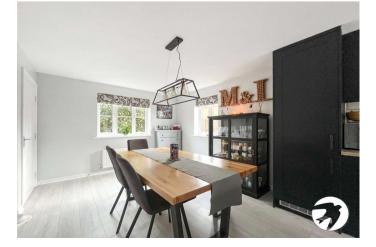

The top-floor mezzanine serves functional purposes, potentially accommodating a reading nook, home office, or relaxation spot. Its elevated location offers views and privacy.

The property features a well-designed garage, offering practical space for parking or storage. A driveway complements the garage, ensuring convenient parking for residents and guests. Inside, the house maintains a practical yet neutral aesthetic. Modern finishes and a thoughtful layout contribute to a functional living space.

#### **Entrance Hall:**

Cloakroom: 1.52m x 0.97m (5' x 3'2") Utility Room: 1.6m x 1.04m (5'3" x 3'5") Kitchen/Diner: 7.21m x 3.35m (23'8" x 11') Landing: Lounge: 5.9m x 3.28m (19'4" x 10'9") Bathroom: 1.93m x 1.9m (6'4" x 6'3") Bedroom 2: 3.38m x 2.54m (11'1" x 8'4") Bedroom 3: 2.9m x 2.4m (9'6" x 7'10") Mezzanine Landing: Bedroom 1: 3.6m x 3.43m (11'10" x 11'3") Shower Room: 3.4m x 1.2m (11'2" x 3'11")