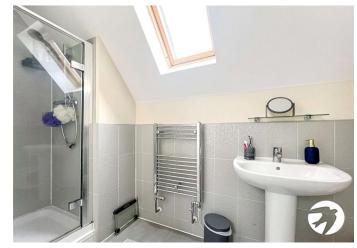

#### **Entrance Hall:**

Cloakroom: 1.52m x 0.97m (5' x 3'2") Utility Room: 1.6m x 1.04m (5'3" x 3'5") Kitchen/Diner: 7.21m x 3.35m (23'8" x 11') Landing: Lounge: 5.9m x 3.28m (19'4" x 10'9") Bathroom: 1.93m x 1.9m (6'4" x 6'3") Bedroom 2: 3.38m x 2.54m (11'1" x 8'4") Bedroom 3: 2.9m x 2.4m (9'6" x 7'10") Mezzanine Landing: Bedroom 1: 3.6m x 3.43m (11'10" x 11'3") Shower Room: 3.4m x 1.2m (11'2" x 3'11")