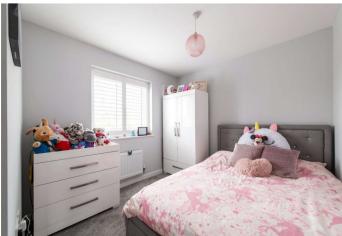

**Bedroom 4** 2.24m x 2.51m (7'4" x 8'3") Window to the rear

**Bathroom** 2.03m x 1.96m (6'8" x 6'5") Window to the side, shower over bath, basin & WC