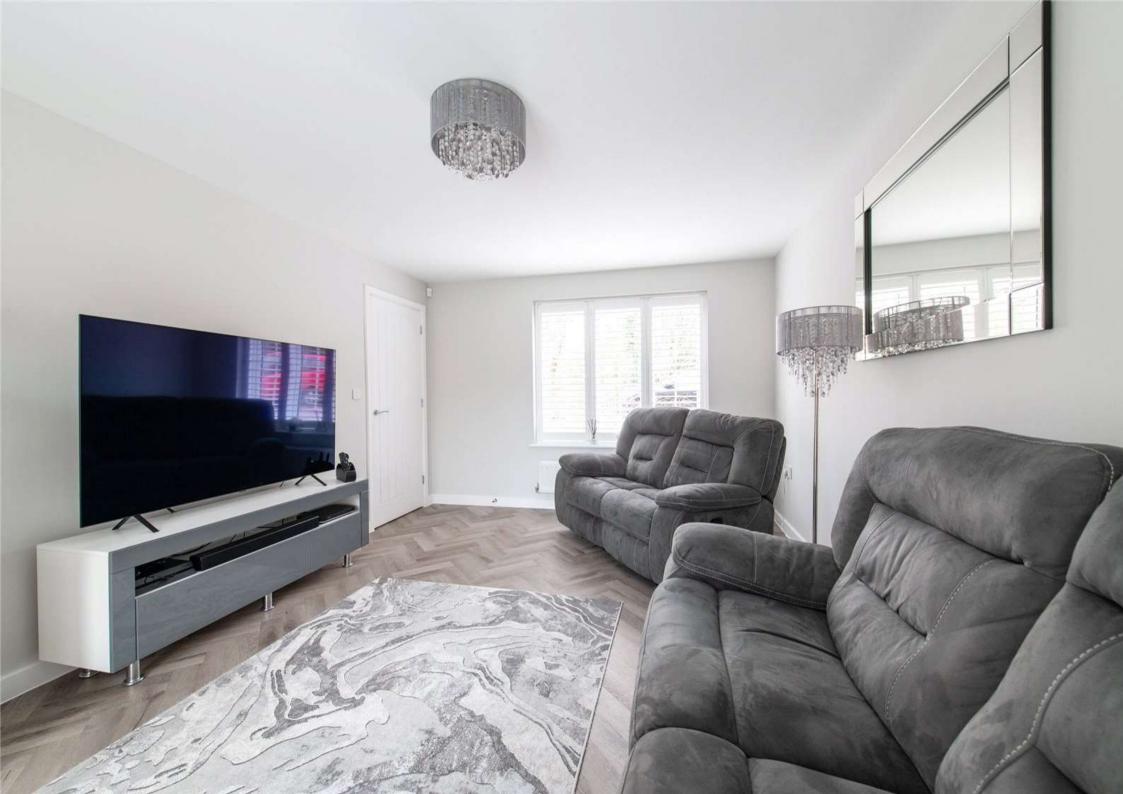

## Accommodation

Entrance Hall Leads into property, stairs going up

**Lounge** 5m x 3.53m (16'5" x 11'7") Window to the front, double patio doors leading to the garden

Storage cupboard, located under the stairs