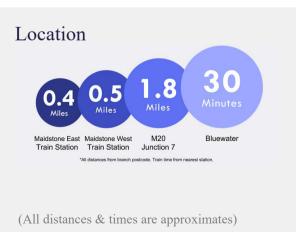

96m (6'8" x 6'5") Window to the side, shower over bath, basin & WC













## Important Notice

These particulars do not form part of an offer or contract and must not be relied upon as statements or representation of fact. Any areas, measurements, journey times or distances are approximate. The text, images, photographs and plans are for guidance only and are not necessarily comprehensive. It should not be assumed that the property has all necessary planning, building regulation or other consents and we have not tested any services, equipment or facilities. References to tenure are based on information supplied by the seller. Buyer should verify all information themselves by inspection or otherwise prior to a legal commitment to purchase. Photos and images are subject to copyright.