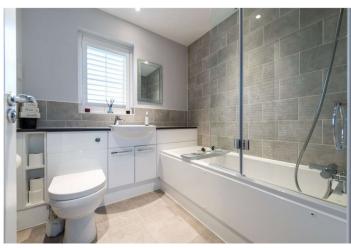

**Bedroom 4** 2.24m x 2.51m (7'4" x 8'3") Window to the rear

**Bathroom** 2.03m x 1.96m (6'8" x 6'5") Window to the side, shower over bath, basin & WC