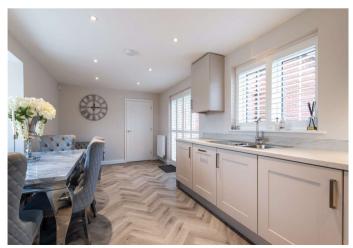

**Dining Room** 2.74m x 3.84m (9' x 12'7") Windows to the front, bay window to the side

Downstairs WC Basin, under sink cupboard & WC

**Kitchen/Family Room** Window to the left, bay window to the right, double patio doors leading into the garden, integrated appliances, hob and ovens