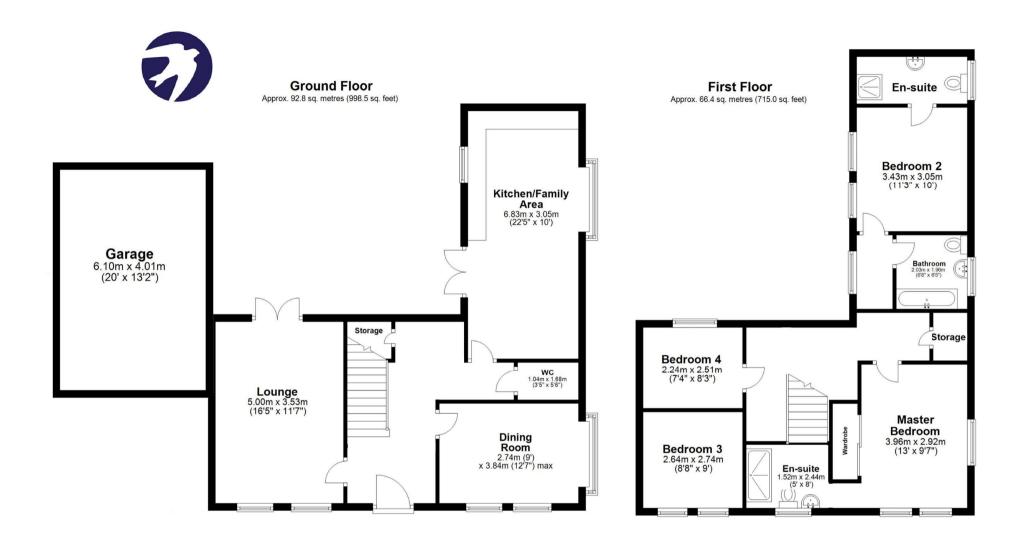

## Accommodation

Entrance Hall Leads into property, stairs going up

**Lounge** 5m x 3.53m (16'5" x 11'7") Window to the front, double patio doors leading to the garden

Storage cupboard, located under the stairs

**Dining Room** 2.74m x 3.84m (9' x 12'7") Windows to the front, bay window to the side

Downstairs WC Basin, under sink cupboard & WC

**Kitchen/Family Room** Window to the left, bay window to the right, double patio doors leading into the garden, integrated appliances, hob and ovens

**Garage** Located to the side of the property, electric roller garage door

**Bedroom 1** 3.96m x 2.92m (13' x 9'7") Windows to the front and the side, benefits from an en-suite, built in wardrobes, double bedroom

**En-Suite** Window to the front, walk in shower, basin & WC

**Bedroom 2** Window to the side, benefits from en-suite, double bedroom

**En-Suite** Window to the side, walk in shower, basin & WC

**Bedroom 3** 2.64m x 2.74m (8'8" x 9') Windows to the front, double bedroom

**Bedroom 4** 2.24m x 2.51m (7'4" x 8'3") Window to the rear

**Bathroom** 2.03m x 1.96m (6'8" x 6'5") Window to the side, shower over bath, basin & WC