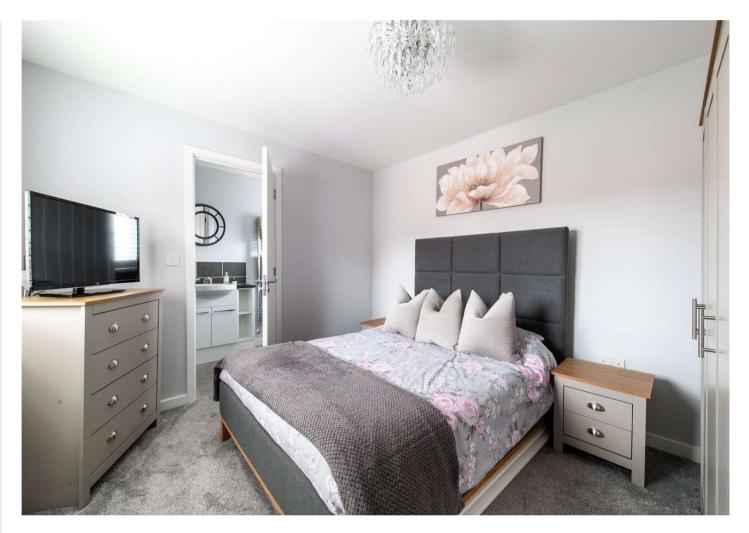

**Garage** Located to the side of the property, electric roller garage door

**Bedroom 1** 3.96m x 2.92m (13' x 9'7") Windows to the front and the side, benefits from an en-suite, built in wardrobes, double bedroom

**En-Suite** Window to the front, walk in shower, basin & WC

**Bedroom 2** Window to the side, benefits from en-suite, double bedroom

**En-Suite** Window to the side, walk in shower, basin & WC

**Bedroom 3** 2.64m x 2.74m (8'8" x 9') Windows to the front, double bedroom