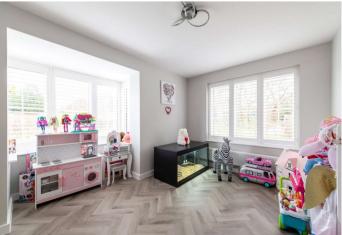

**Bedroom 4** 2.24m x 2.51m (7'4" x 8'3") Window to the rear

**Bathroom** 2.03m x 1.96m (6'8" x 6'5") Window to the side, shower over bath, basin & WC