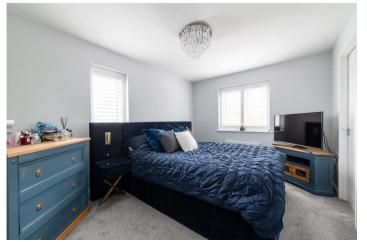

**En-Suite** Window to the front, walk in shower, basin & WC

**Bedroom 2** Window to the side, benefits from en-suite, double bedroom

**En-Suite** Window to the side, walk in shower, basin & WC

**Bedroom 3** 2.64m x 2.74m (8'8" x 9') Windows to the front, double bedroom