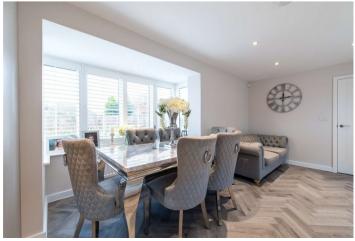

**Dining Room** 2.74m x 3.84m (9' x 12'7") Windows to the front, bay window to the side

Downstairs WC Basin, under sink cupboard & WC

**Kitchen/Family Room** Window to the left, bay window to the right, double patio doors leading into the garden, integrated appliances, hob and ovens