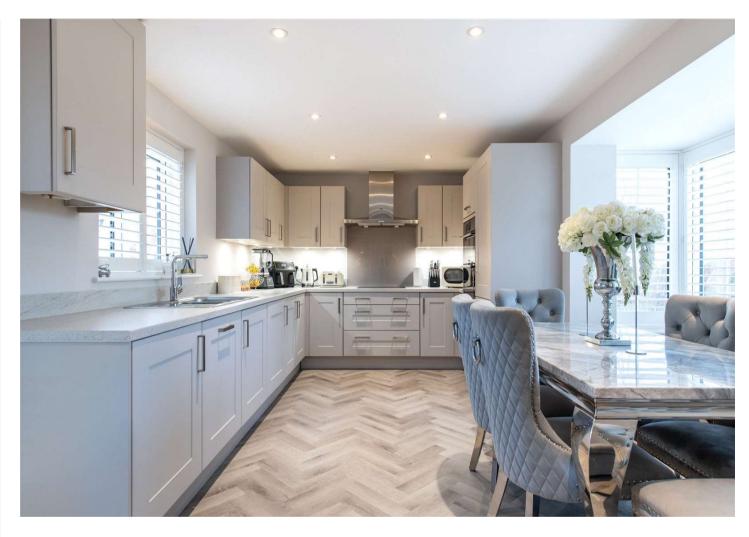

**Dining Room** 2.74m x 3.84m (9' x 12'7") Windows to the front, bay window to the side

Downstairs WC Basin, under sink cupboard & WC

**Kitchen/Family Room** Window to the left, bay window to the right, double patio doors leading into the garden, integrated appliances, hob and ovens