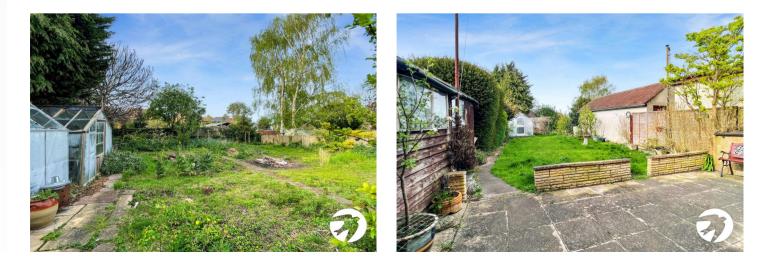

#### Exterior

Front Garden: Hardstanding providing off street parking for one car. Lawn area. Gated access to garden.

Rera Garden: Made up of two areas one directly at the rear with lawn and established borders. Then leading to the larger rear section made up of an allotment style area.