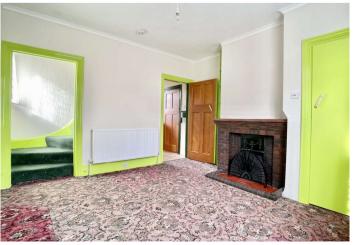

#### Interior

**Lounge** 3.4m x 3.02m (11'2" x 9'11") Double glazed window and door to front. Feature fireplace. Radiator. Carpet.

**Dining Room** 3.3m x 3.38m (10'10" x 11'1") Double glazed window to front. Radiator. Feature fireplace. Carpet.

En-Suite Wc Low level Wc. Wash hand basin. Carpet.

**Bedroom Two** 3.38m x 2.64m (11'1" x 8'8") Double glazed window to front. Radiator. Feature fireplace. Carpet.

**Bedroom Three** 3.38m x 1.88m (11'1" x 6'2") Double glazed window to rear. Radiator. Carpet.