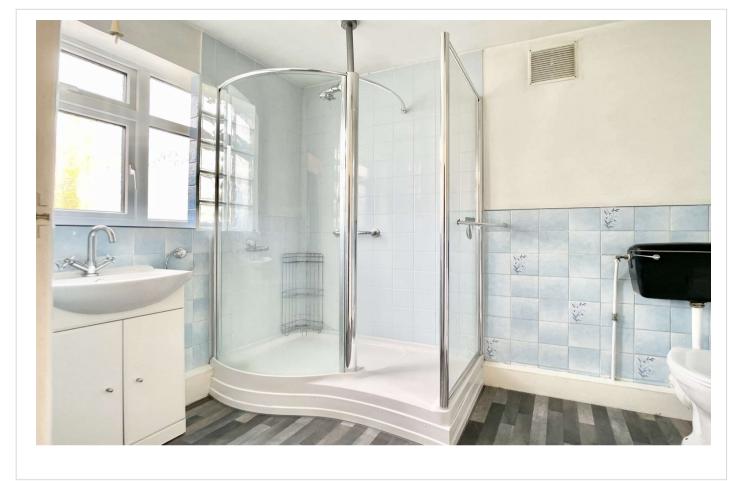

**Ground Floor Shower Room** 2.7m x 2m (8'10" x 6'7") Frosted double glazed window to rear. Low level Wc. Vanity wash hand basin. Shower cubicle. radiator. Vinyl flooring.

Landing Carpet. Doors to:

**Bedroom One** 3.33m x 2.4m (10'11" x 7'10") Double glazed window to front. Radiator. Carpet.