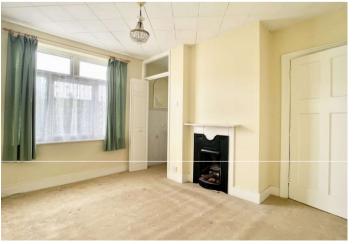

#### Interior

**Lounge** 3.4m x 3.02m (11'2" x 9'11") Double glazed window and door to front. Feature fireplace. Radiator. Carpet.

**Dining Room** 3.3m x 3.38m (10'10" x 11'1") Double glazed window to front. Radiator. Feature fireplace. Carpet.

En-Suite Wc Low level Wc. Wash hand basin. Carpet.

**Bedroom Two** 3.38m x 2.64m (11'1" x 8'8") Double glazed window to front. Radiator. Feature fireplace. Carpet.

**Bedroom Three** 3.38m x 1.88m (11'1" x 6'2") Double glazed window to rear. Radiator. Carpet.