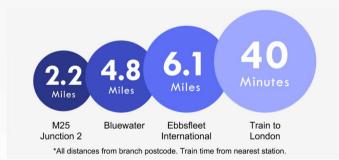

es over incorporating sink drainer. Integrated fridge and freezer. Integrated washing machine. Radiator. Cupboard housing boiler. Part tiled walls. Vinyl flooring.

**Ground Floor Shower Room** 2.7m x 2m (8'10" x 6'7") Frosted double glazed window to rear. Low level Wc. Vanity wash hand basin. Shower cubicle. radiator. Vinyl flooring.

Landing Carpet. Doors to:

**Bedroom One** 3.33m x 2.4m (10'11" x 7'10") Double glazed window to front. Radiator. Carpet.

En-Suite Wc Low level Wc. Wash hand basin. Carpet.

**Bedroom Two** 3.38m x 2.64m (11'1" x 8'8") Double glazed window to front. Radiator. Feature fireplace. Carpet.

**Bedroom Three** 3.38m x 1.88m (11'1" x 6'2") Double glazed window to rear. Radiator. Carpet.







### **Property Location**

High Road, Wilmington, Dartford, DA2 7BN





#### **Additional Information**

The boiler is located in the Kitchen

The property measures: TBC

The garden faces north.

The Estate is awaiting the Grant of Probate

#### Exterior

Front Garden: Hardstanding providing off street parking for one car. Lawn area. Gated access to garden.

Rera Garden: Made up of two areas one directly at the rear with lawn and established borders. Then leading to the larger rear section made up of an allotment style area.

### FOR MORE INFORMATION CONTACT US TODAY.

#### 01322 281281

**Robinson Jackson** 

- 22 Market Street,
- Dartford,
- Kent DA1 1EZ
- dartford@robinson-jackson.com

These particulars do not form part of an offer or contract and must not be relied upon as statements or representation of fact. Any areas, measurements, journey times or di