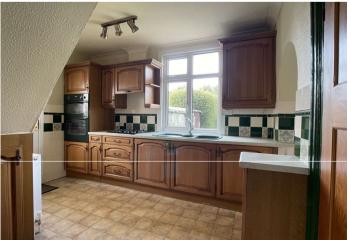

**Kitchen** 3.38m x 2.84m (11'1" x 9'4") Double glazed window to rear. Range of wall and base units with complementary worksurfaces over incorporating sink drainer. Integrated fridge and freezer. Integrated washing machine. Radiator. Cupboard housing boiler. Part tiled walls. Vinyl flooring.