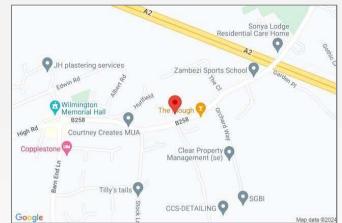

aces over incorporating sink drainer. Integrated fridge and freezer. Integrated washing machine. Radiator. Cupboard housing boiler. Part tiled walls. Vinyl flooring.

**Ground Floor Shower Room** 2.7m x 2m (8'10" x 6'7") Frosted double glazed window to rear. Low level Wc. Vanity wash hand basin. Shower cubicle. radiator. Vinyl flooring.

Landing Carpet. Doors to:

**Bedroom One** 3.33m x 2.4m (10'11" x 7'10") Double glazed window to front. Radiator. Carpet.

En-Suite Wc Low level Wc. Wash hand basin. Carpet.

**Bedroom Two** 3.38m x 2.64m (11'1" x 8'8") Double glazed window to front. Radiator. Feature fireplace. Carpet.

**Bedroom Three** 3.38m x 1.88m (11'1" x 6'2") Double glazed window to rear. Radiator. Carpet.







### **Property Location**

High Road, Wilmington, Dartford, DA2 7BN





#### **Additional Information**

The boiler is located in the Kitchen

The property measures: TBC

The garden faces north.

The Estate is awaiting the Grant of Probate

#### Exterior

Front Garden: Hardstanding providing off street parking for one car. Lawn area. Gated access to garden.

Rera Garden: Made up of two areas one directly at the rear with lawn and established borders. Then leading to the larger rear section made up of an allotment style area.

### FOR MORE INFORMATION CONTACT US TODAY.

#### 01322 281281

**Robinson Jackson** 

- 22 Market Street,
- Dartford,
- Kent DA1 1EZ
- dartford@robinson-jackson.com

These particulars do not form part of an offer or contract and must not be relied upon as statements or representation of fact. Any areas, measurements, journey times or