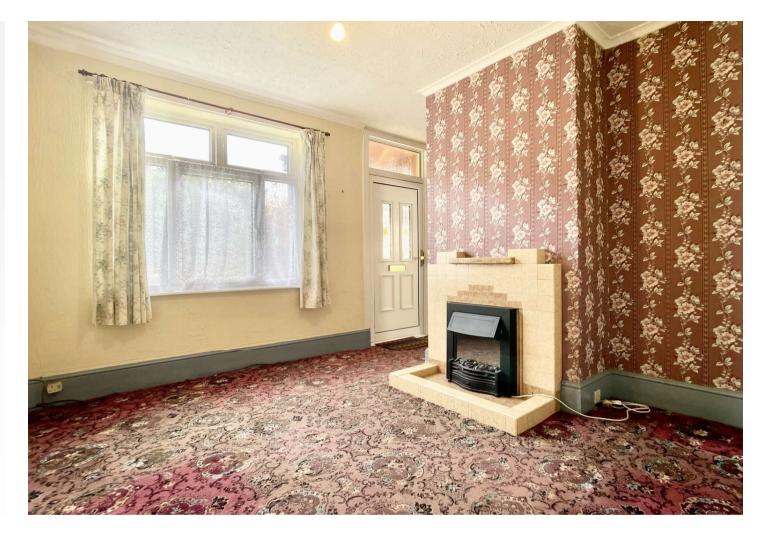

#### Interior

**Lounge** 3.4m x 3.02m (11'2" x 9'11") Double glazed window and door to front. Feature fireplace. Radiator. Carpet.

**Dining Room** 3.3m x 3.38m (10'10" x 11'1") Double glazed window to front. Radiator. Feature fireplace. Carpet.