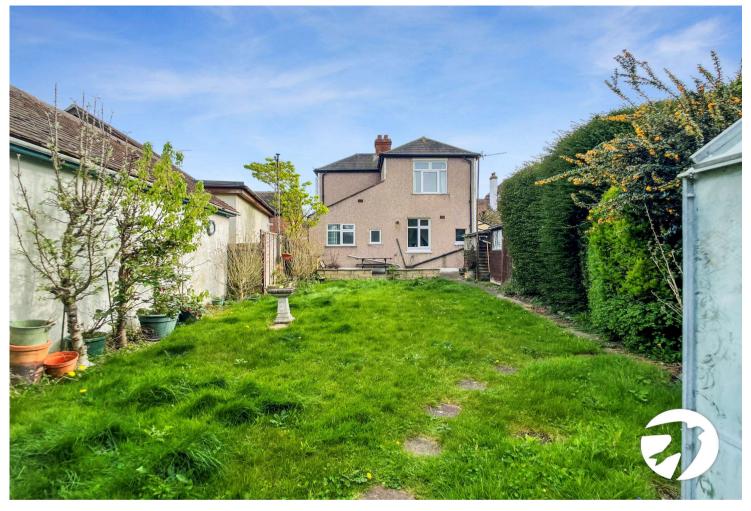

#### Exterior

Front Garden: Hardstanding providing off street parking for one car. Lawn area. Gated access to garden.

Rera Garden: Made up of two areas one directly at the rear with lawn and established borders. Then leading to the larger rear section made up of an allotment style area.