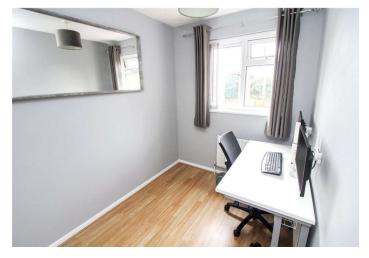

### Interior

Ground Floor Entrance Hall Lounge/Diner 7.16m x 3.78m (23'6" x 12'5") Kitchen 2.87m x 1.57m (9'5" x 5'2") First Floor Bedroom One 4.01m x 3.78m (13'2" x 12'5") Bedroom Two 3.07m x 1.96m (10'1" x 6'5") Bathroom 2.16m x 1.7m (7'1" x 5'7")