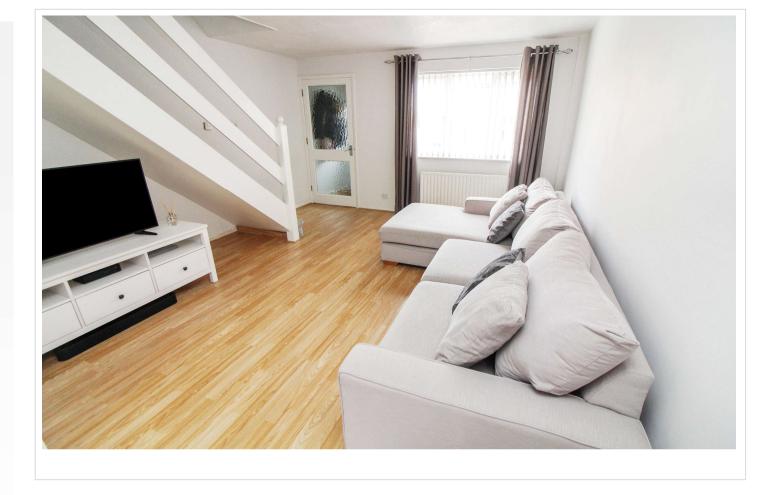

### Interior

Ground Floor Entrance Hall Lounge/Diner 7.16m x 3.78m (23'6" x 12'5") Kitchen 2.87m x 1.57m (9'5" x 5'2") First Floor Bedroom One 4.01m x 3.78m (13'2" x 12'5") Bedroom Two 3.07m x 1.96m (10'1" x 6'5") Bathroom 2.16m x 1.7m (7'1" x 5'7")