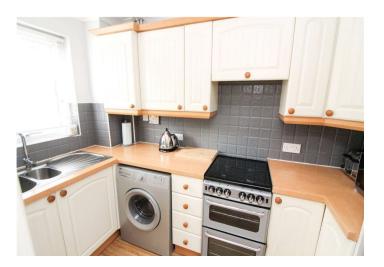

### Interior

Ground Floor Entrance Hall Lounge/Diner 7.16m x 3.78m (23'6" x 12'5") Kitchen 2.87m x 1.57m (9'5" x 5'2") First Floor Bedroom One 4.01m x 3.78m (13'2" x 12'5") Bedroom Two 3.07m x 1.96m (10'1" x 6'5") Bathroom 2.16m x 1.7m (7'1" x 5'7")