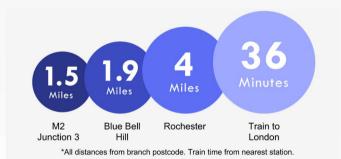

, ME5 9HQ

Offers in excess of £260,000 Freehold



## Nicklaus Drive, Walderslade

IDEAL FIRST PURCHASE! A well presented two bedroom property in a popular location with a private drive for two cars.

Must be viewed.

# **Property Features**

- Council Tax: B
- EPC Rating: C
- Two bedroom terrace
- Ideal First time buy
- Parking for Two cars
- Lounge/diner
- Good size rear garden
- Popular location









### Interior

Ground Floor Entrance Hall Lounge/Diner 7.16m x 3.78m (23'6" x 12'5") Kitchen 2.87m x 1.57m (9'5" x 5'2") First Floor Bedroom One 4.01m x 3.78m (13'2" x 12'5") Bedroom Two 3.07m x 1.96m (10'1" x 6'5") Bathroom 2.16m x 1.7m (7'1" x 5'7")

### Exterior

Off road parking

Enclosed rear garden









#### **Property Location**

Nicklaus Drive, Walderslade, Kent, ME5 9HQ





om

#### FOR MORE INFORMATION CONTACT US TODAY.

#### 01634 868000

Robinson Michael & Jackson 381 Walderslade Road, Walderslade, Kent ME5 9LL walderslade@robinson-jackso

These particulars do not form part of an offer or contract and must not be relied upon as statements or representation of fact. Any areas, measurements, journey times or distances are approximate. The text, images, photographs and plans are for guidance only and are not necessarily comprehensive. It should not be assumed that the property has all necessary planning, building regulation or other consents and we have not tested any services, equipment or facilities. References to tenure are based on information supplied by the seller. Buyer should verify all information themselves by inspection or otherwise prior to a le