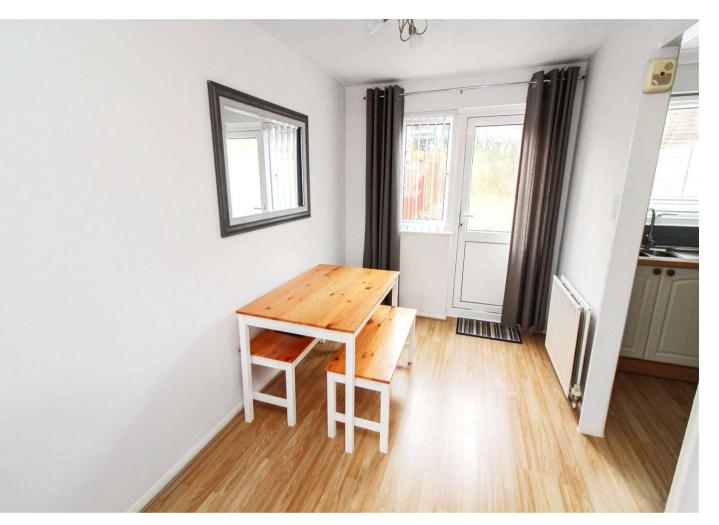

### Interior

Ground Floor Entrance Hall Lounge/Diner 7.16m x 3.78m (23'6" x 12'5") Kitchen 2.87m x 1.57m (9'5" x 5'2") First Floor Bedroom One 4.01m x 3.78m (13'2" x 12'5") Bedroom Two 3.07m x 1.96m (10'1" x 6'5") Bathroom 2.16m x 1.7m (7'1" x 5'7")