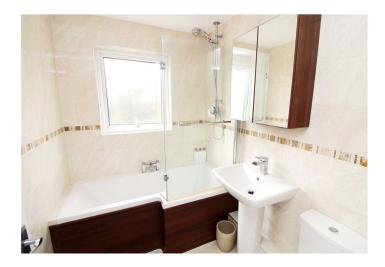

### Interior

Ground Floor Entrance Hall Lounge/Diner 7.16m x 3.78m (23'6" x 12'5") Kitchen 2.87m x 1.57m (9'5" x 5'2") First Floor Bedroom One 4.01m x 3.78m (13'2" x 12'5") Bedroom Two 3.07m x 1.96m (10'1" x 6'5") Bathroom 2.16m x 1.7m (7'1" x 5'7")