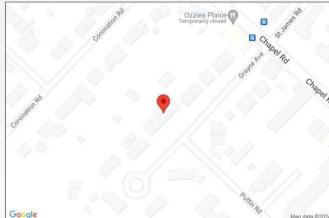

front, oven/microwave, sink drainer with one tap, gas hob with extractor fan.

**Bedroom One** 5.03m x 2.92m (16'6" x 9'7") Laminate flooring, double glazed window to front x two, radiator.

**Bedroom Two** 5.64m x 2.67m (18'6" x 8'9") Laminate flooring, double glazed window to rear, radiator, storage cupboard.

**Bedroom Three** 4.11m x 2.44m (13'6" x 8') Laminate flooring, radiator, double glazed window to rear.

**Bathroom** Tiled floor, fully tiled walls. bathroom shower over, low level w/c, sink with tap, double glazed to side.

**W/C** Tiled flooring, double glazed window to front, fully tiled walls, sink with tap.

### **Exterior**

Rear garden - Patio area, grass, shed.

Front garden - side access, driveway.









## **Property Location**

Grayne Avenue, Isle Of Grain, ME3 0DF





#### **Additional Information**

Isle of Grain is a village and the easternmost point of the Hoo Peninsula within the district of Medway in Kent, south-east England. No longer an island and now forming part of the peninsula, the area is almost all marshland and is a major habitat for diverse wetland birds. There is one main road in and out of the Isle of Grain which is the B2001 and there is a small beach called the Grain Coastal Park.