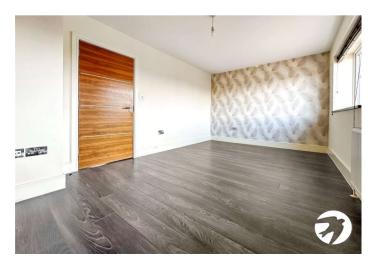

**Bedroom One** 5.03m x 2.92m (16'6" x 9'7") Laminate flooring, double glazed window to front x two, radiator.

**Bedroom Two** 5.64m x 2.67m (18'6" x 8'9") Laminate flooring, double glazed window to rear, radiator, storage cupboard.

**Bedroom Three** 4.11m x 2.44m (13'6" x 8') Laminate flooring, radiator, double glazed window to rear.

**Bathroom** Tiled floor, fully tiled walls. bathroom shower over, low level w/c, sink with tap, double glazed to side.