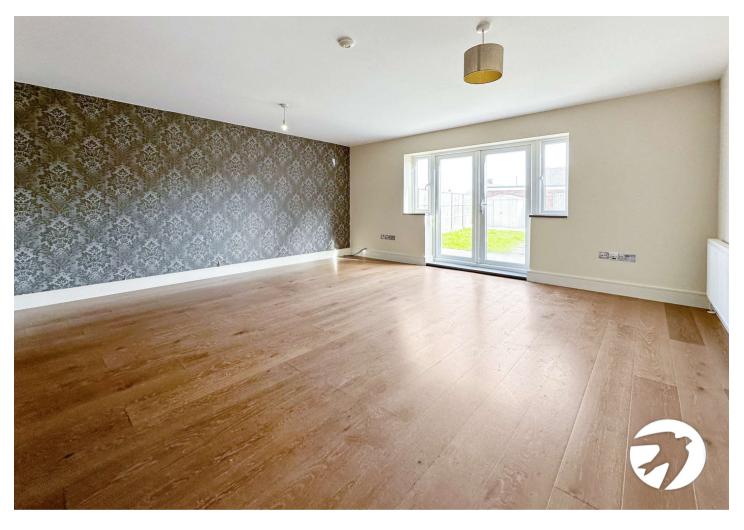

#### **Interior**

**Lounge/Kitchen** 9.4m x 5.1m (30'10" x 16'9") Laminate flooring, double glazed French doors leading to rear, radiator x two.,

Kitchen Laminate double glazed window to front, oven/microwave, sink drainer with one tap, gas hob with extractor fan.