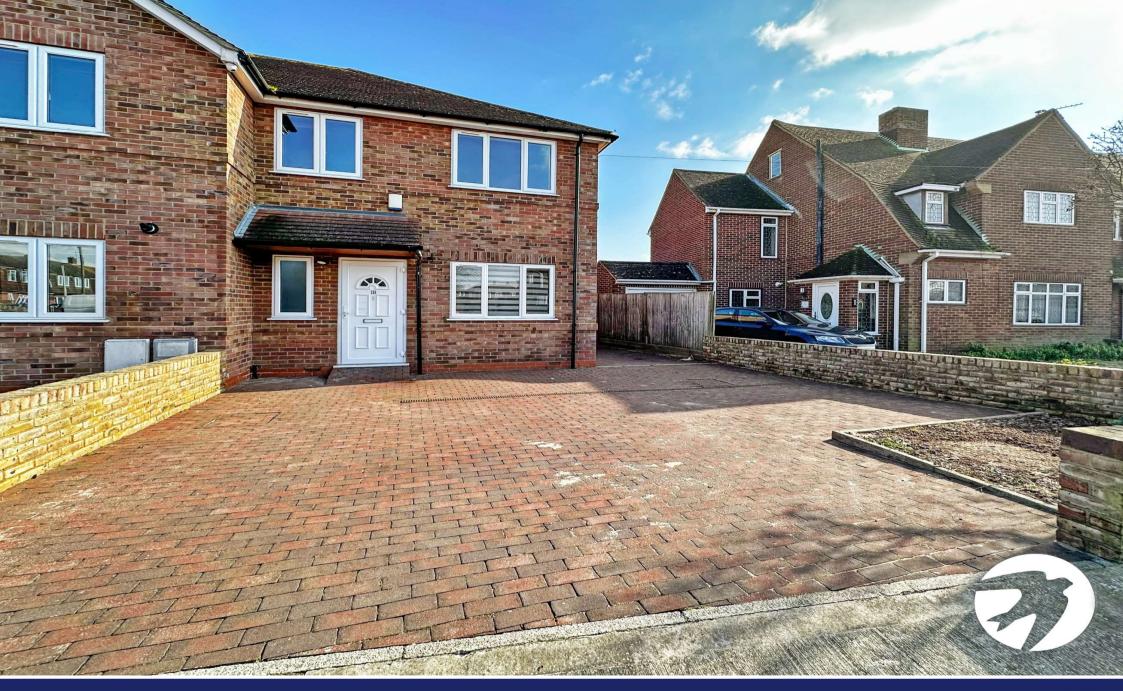

# **Property Features**

· Council Tax: C

• EPC Rating: B

Solar Panels

• Village location

Driveway

Chain free

• Ground Floor Cloakroom

### **Exterior**

Rear garden - Patio area, grass, shed.

Front garden - side access, driveway.