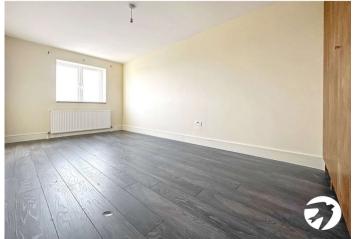

**Bedroom One** 5.03m x 2.92m (16'6" x 9'7") Laminate flooring, double glazed window to front x two, radiator.

**Bedroom Two** 5.64m x 2.67m (18'6" x 8'9") Laminate flooring, double glazed window to rear, radiator, storage cupboard.

**Bedroom Three** 4.11m x 2.44m (13'6" x 8') Laminate flooring, radiator, double glazed window to rear.

**Bathroom** Tiled floor, fully tiled walls. bathroom shower over, low level w/c, sink with tap, double glazed to side.