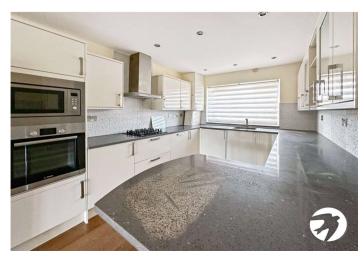

#### **Interior**

**Lounge/Kitchen** 9.4m x 5.1m (30'10" x 16'9") Laminate flooring, double glazed French doors leading to rear, radiator x two.,

Kitchen Laminate double glazed window to front, oven/microwave, sink drainer with one tap, gas hob with extractor fan.