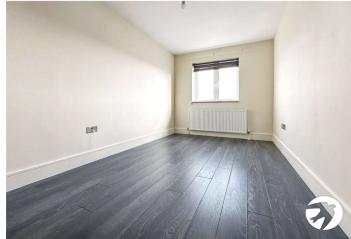

**Bedroom One** 5.03m x 2.92m (16'6" x 9'7") Laminate flooring, double glazed window to front x two, radiator.

**Bedroom Two** 5.64m x 2.67m (18'6" x 8'9") Laminate flooring, double glazed window to rear, radiator, storage cupboard.

**Bedroom Three** 4.11m x 2.44m (13'6" x 8') Laminate flooring, radiator, double glazed window to rear.

**Bathroom** Tiled floor, fully tiled walls. bathroom shower over, low level w/c, sink with tap, double glazed to side.