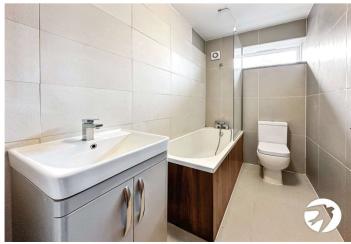

**Bedroom Three** 4.11m x 2.44m (13'6" x 8') Laminate flooring, radiator, double glazed window to rear.

**Bathroom** Tiled floor, fully tiled walls. bathroom shower over, low level w/c, sink with tap, double glazed to side.