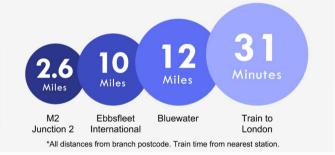

#### **Additional Information**

Isle of Grain is a village and the easternmost point of the Hoo Peninsula within the district of Medway in Kent, south-east England. No longer an island and now forming part of the peninsula, the area is almost all marshland and is a major habitat for diverse wetland birds. There is one main road in and out of the Isle of Grain which is the B2001 and there is a small beach called the Grain Coastal Park.