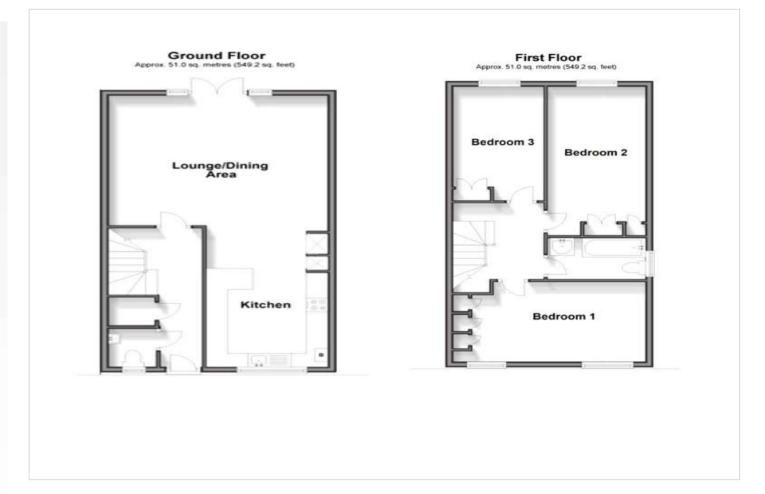

#### **Interior**

**Lounge/Kitchen** 9.4m x 5.1m (30'10" x 16'9") Laminate flooring, double glazed French doors leading to rear, radiator x two.,

Kitchen Laminate double glazed window to front, oven/microwave, sink drainer with one tap, gas hob with extractor fan.

**Bedroom One** 5.03m x 2.92m (16'6" x 9'7") Laminate flooring, double glazed window to front x two, radiator.

**Bedroom Two** 5.64m x 2.67m (18'6" x 8'9") Laminate flooring, double glazed window to rear, radiator, storage cupboard.

**Bedroom Three** 4.11m x 2.44m (13'6" x 8') Laminate flooring, radiator, double glazed window to rear.

**Bathroom** Tiled floor, fully tiled walls. bathroom shower over, low level w/c, sink with tap, double glazed to side.