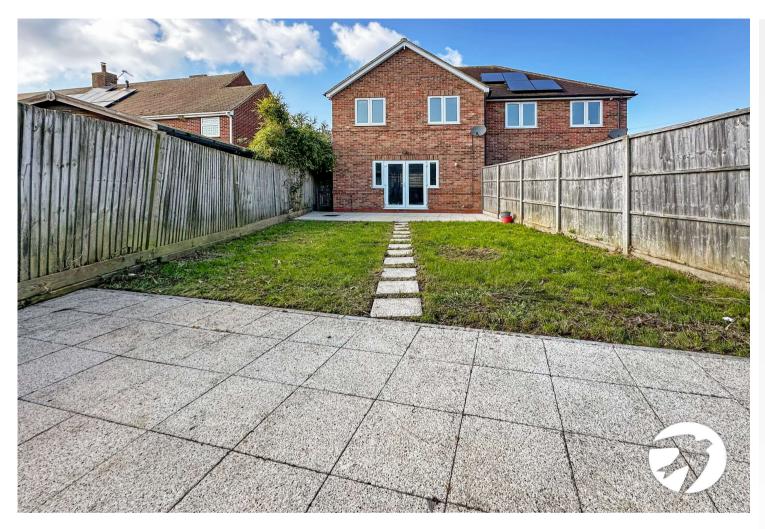

• Low maintenance rear garden

### **Exterior**

Rear garden - Patio area, grass, shed.

Front garden - side access, driveway.