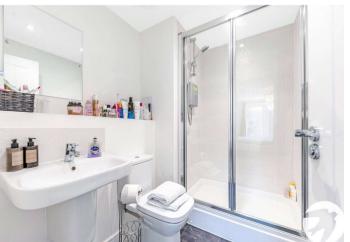

**Bedroom One:** Double glazed window. Radiator. Built in wardrobe. Carpet.

**Ensuite:** Low level WC. Wash hand basin. Shower cubicle. Heated towel rail. Part tiled walls. Spotlights. Tiled flooring.

**Bedroom Two:** Double glazed window. Radiator. Carpet.

**Bathroom:** Low level WC. Wash hand basin. Panelled bath with shower attachment and shower screen. Heated towel rail. Part tiled walls. Spotlights. Tiled flooring.