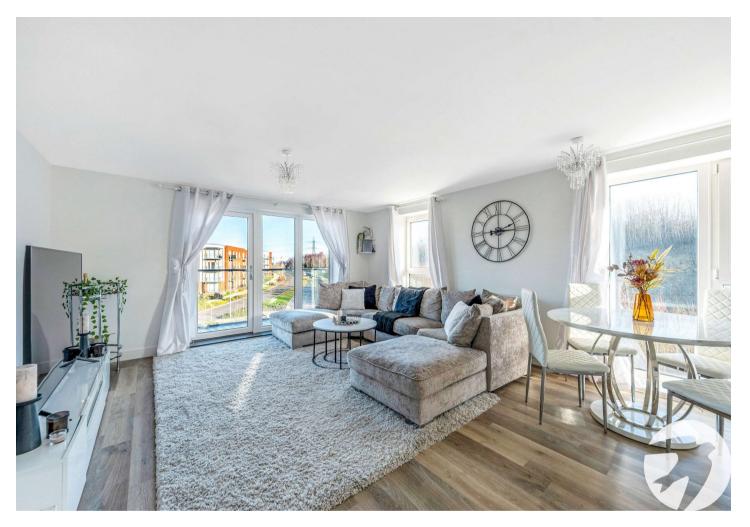

#### Interior

**Open Plan Living:** Lounge Area: Double glazed window and door leading to balcony. Double glazed window to side. Radiator. Amtico flooring.

Kitchen Area: Double glazed window to side. Range of matching wall and base units with complimentary work surface over. Stainless steel sink with drainer. Integrated electric oven, hob and extractor. Integrated dishwasher. Integrated fridge freezer. Integrated washing machine. Cupboard housing boiler. Spotlights. Amitco flooring.