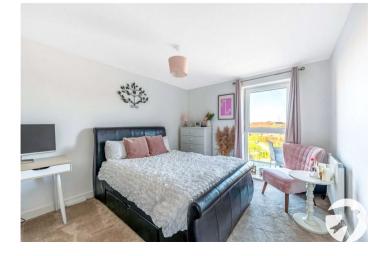

**Bedroom One:** Double glazed window. Radiator. Built in wardrobe. Carpet.

**Ensuite:** Low level WC. Wash hand basin. Shower cubicle. Heated towel rail. Part tiled walls. Spotlights. Tiled flooring.

**Bedroom Two:** Double glazed window. Radiator. Carpet.