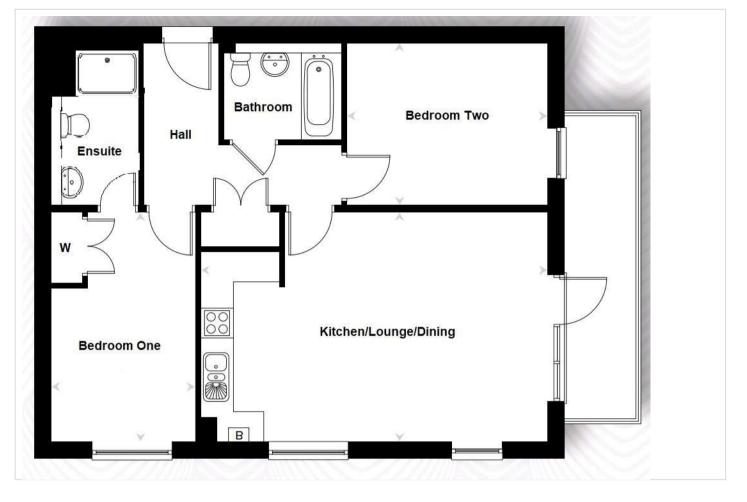

The property comprises of 2-spacious double bedrooms, family bathroom, ensuite shower area, storage to the entrance hallway and open plan living area with kitchen perfect for entertaining.

Externally you will find a large balcony and well maintained communal grounds with the added benefit of underground secure parking.

#### Interior

**Open Plan Living:** Lounge Area: Double glazed window and door leading to balcony. Double glazed window to side. Radiator. Amtico flooring.

Kitchen Area: Double glazed window to side. Range of matching wall and base units with complimentary work surface over. Stainless steel sink with drainer. Integrated electric oven, hob and extractor. Integrated dishwasher. Integrated fridge freezer. Integrated washing machine. Cupboard housing boiler. Spotlights. Amitco flooring.

**Bedroom One:** Double glazed window. Radiator. Built in wardrobe. Carpet.

**Ensuite:** Low level WC. Wash hand basin. Shower cubicle. Heated towel rail. Part tiled walls. Spotlights. Tiled flooring.

**Bedroom Two:** Double glazed window. Radiator. Carpet.

**Bathroom:** Low level WC. Wash hand basin. Panelled bath with shower attachment and shower screen. Heated towel rail. Part tiled walls. Spotlights. Tiled flooring.