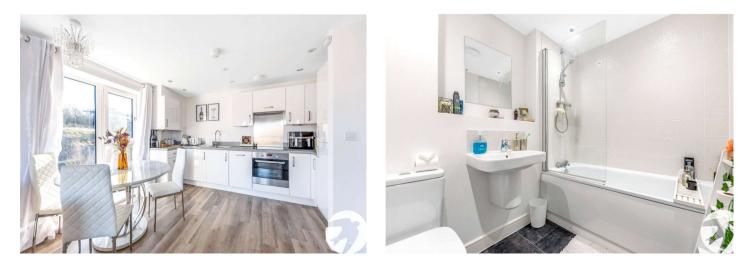

#### Interior

**Open Plan Living:** Lounge Area: Double glazed window and door leading to balcony. Double glazed window to side. Radiator. Amtico flooring.

Kitchen Area: Double glazed window to side. Range of matching wall and base units with complimentary work surface over. Stainless steel sink with drainer. Integrated electric oven, hob and extractor. Integrated dishwasher. Integrated fridge freezer. Integrated washing machine. Cupboard housing boiler. Spotlights. Amitco flooring.

**Bathroom:** Low level WC. Wash hand basin. Panelled bath with shower attachment and shower screen. Heated towel rail. Part tiled walls. Spotlights. Tiled flooring.