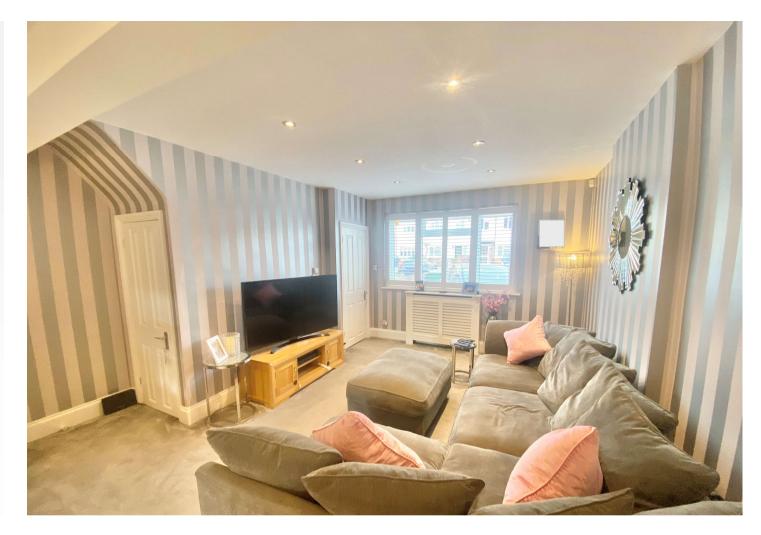

#### **Interior**

Entrance Hall Entrance door to front, coir matting.

**Lounge/Dining Room** 6.58m x 4.55m (21'7" x 14'11" - at widest points) Double glazed window to front with shutter blinds, inset spotlights, understairs storage cupboard, two radiators in decorative covers, carpet.