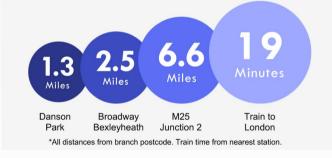

Commuters use Sidcup train station for a direct service into Central London, with journey times from 18 minutes. Both Sidcup and Blackfen are brimming with pubs and restaurants, with friendly 'locals' serving the community.