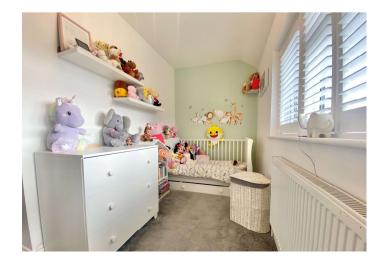

**Bedroom Two** 3.58m x 2m (11'9" x 6'7" to front of wardrobe)

Double glazed window to rear with shutter blinds, built in wardrobe, radiator, carpet.

**Bathroom** Inset spotlights, panelled bath with mixer tap and shower over, vanity wash hand basin with mixer tap, low level w.c, chrome heated towel rail, tiled walls and flooring.