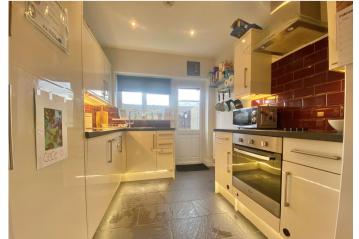

**Kitchen** 2.5m x 2.62m (8'2" x 8'7") Double glazed window and door to rear, inset spotlights, fitted range of wall and base units with complimentary work surfaces over, integrated appliances include oven, hob with filter hood and fridge freezer, stainless steel sink unit with drainer and mixer tap, radiator, part tiled walls, tiled flooring.