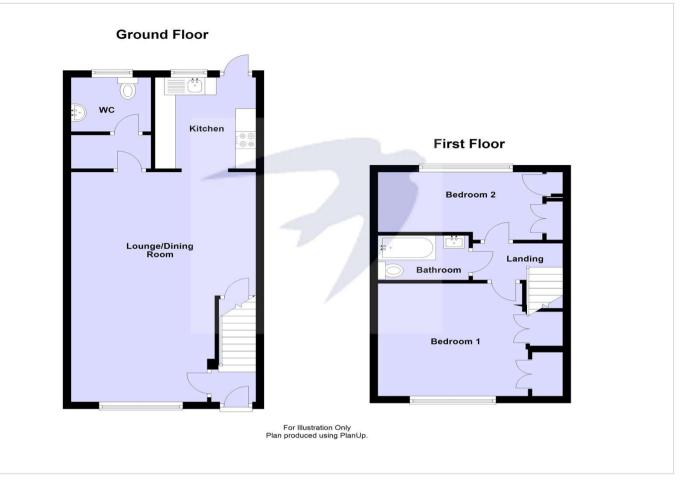

#### **Interior**

Entrance Hall Entrance door to front, coir matting.

**Lounge/Dining Room** 6.58m x 4.55m (21'7" x 14'11" - at widest points) Double glazed window to front with shutter blinds, inset spotlights, understairs storage cupboard, two radiators in decorative covers, carpet.

**Kitchen** 2.5m x 2.62m (8'2" x 8'7") Double glazed window and door to rear, inset spotlights, fitted range of wall and base units with complimentary work surfaces over, integrated appliances include oven, hob with filter hood and fridge freezer, stainless steel sink unit with drainer and mixer tap, radiator, part tiled walls, tiled flooring.

**WC** Double glazed frosted window to rear, low level w.c, vanity wash hand basin with mixer tap, radiator, tiled flooring.

Landing Carpet.

**Bedroom One** 3.6m x 3.23m (11'10" x 10'7" to front of wardrobe) Double glazed window to front with shutter blinds, inset spotlights, built in wardrobes, radiator, carpet.

**Bedroom Two** 3.58m x 2m (11'9" x 6'7" to front of wardrobe)

Double glazed window to rear with shutter blinds, built in wardrobe, radiator, carpet.

**Bathroom** Inset spotlights, panelled bath with mixer tap and shower over, vanity wash hand basin with mixer tap, low level w.c, chrome heated towel rail, tiled walls and flooring.