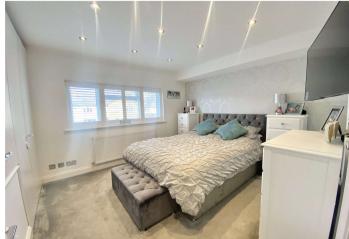

**WC** Double glazed frosted window to rear, low level w.c, vanity wash hand basin with mixer tap, radiator, tiled flooring.

Landing Carpet.

**Bedroom One** 3.6m x 3.23m (11'10" x 10'7" to front of wardrobe) Double glazed window to front with shutter blinds, inset spotlights, built in wardrobes, radiator, carpet.