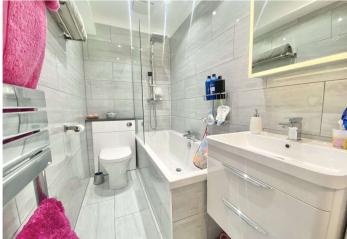

**Bedroom Two** 3.58m x 2m (11'9" x 6'7" to front of wardrobe)

Double glazed window to rear with shutter blinds, built in wardrobe, radiator, carpet.

**Bathroom** Inset spotlights, panelled bath with mixer tap and shower over, vanity wash hand basin with mixer tap, low level w.c, chrome heated towel rail, tiled walls and flooring.