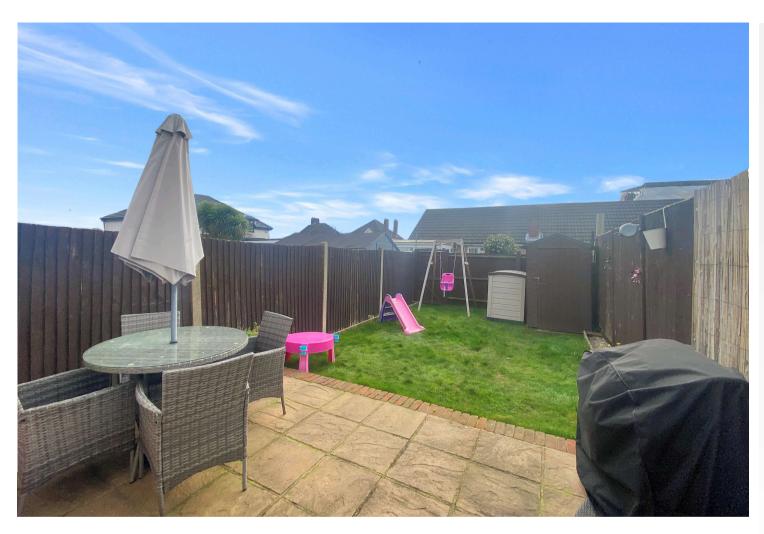

#### **Exterior**

**Rear Garden** Approx 36ft Paved patio area leading to lawn, gate to rear (access is subject to legal verification).

**Driveway** Off street parking to front.