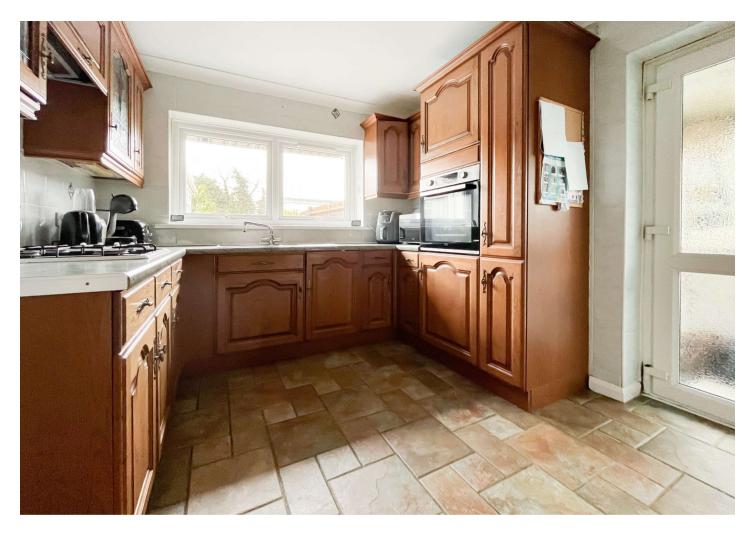

Conservatory 5.1m x 3m (16'9" x 9'10") Tiled flooring.

**Kitchen** 3m x 2.72m (9'10" x 8'11") Tiled flooring, double glazed window to rear, sink drainer with tap, oven, hob with extractor fan, space for appliances.