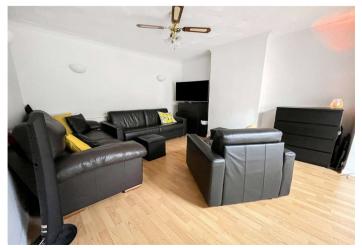

#### **Interior**

**Lounge** 3.78m x 4.04m (12'5" x 13'3") Laminate flooring.

**Dining Room** 2.8m x 3.45m (9'2" x 11'4") Laminate flooring, double glazed double doors leading to conservatory, sky light.