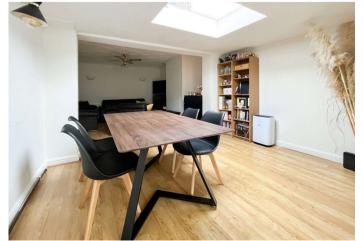

#### **Interior**

**Lounge** 3.78m x 4.04m (12'5" x 13'3") Laminate flooring.

**Dining Room** 2.8m x 3.45m (9'2" x 11'4") Laminate flooring, double glazed double doors leading to conservatory, sky light.