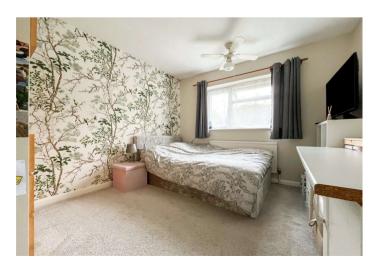

**Bedroom One** 3.56m x 3.43m (11'8" x 11'3") Carpet, double glazed window to front, radiator.

**Bedroom Two** 3.48m x 3m (11'5" x 9'10") Carpet, double glazed window to front, radiator.

**Bathroom** 1.78m x 2.36m (5'10" x 7'9") Vinyl flooring, low level w/c, sink with mixer tap, towel rail, panelled bath with mixer tap and shower over, double glazed window to side.