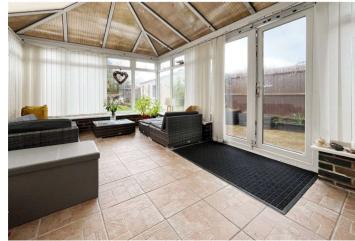

Conservatory 5.1m x 3m (16'9" x 9'10") Tiled flooring.

**Kitchen** 3m x 2.72m (9'10" x 8'11") Tiled flooring, double glazed window to rear, sink drainer with tap, oven, hob with extractor fan, space for appliances.