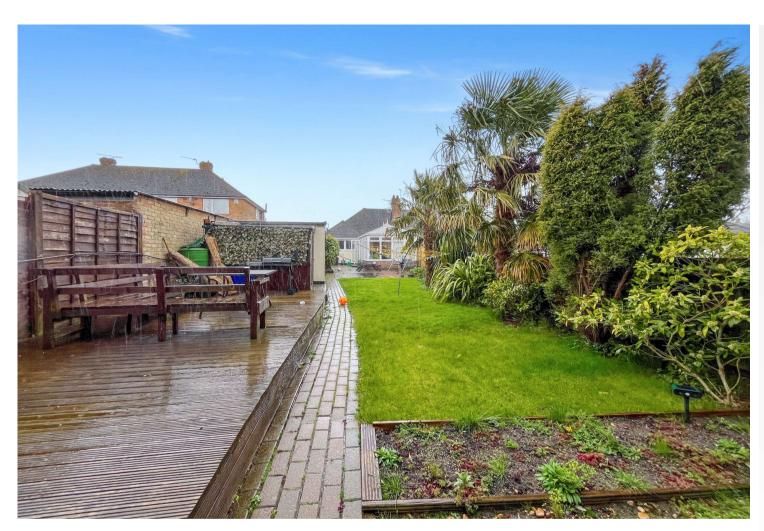

#### **Exterior**

Garage Up and over door.

**Rear garden** Grass, side access to garage / drive way, brick pathway, decked area.