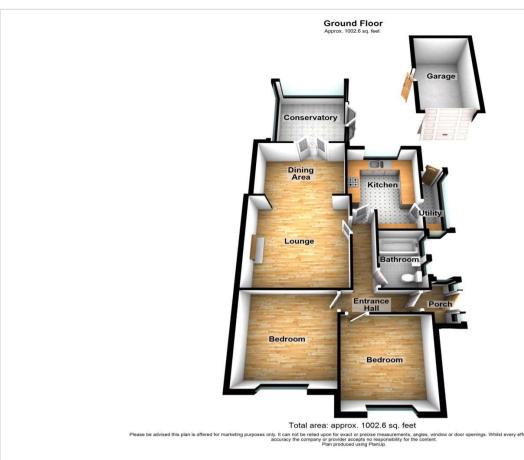

## **Property Features**

Council Tax: D

• EPC Rating: C

• No Chain

• 1002.6 square feet

Two bedrooms

Driveway & Garage

Sizeable rear garden

#### **Interior**

**Lounge** 3.78m x 4.04m (12'5" x 13'3") Laminate flooring.

**Dining Room** 2.8m x 3.45m (9'2" x 11'4") Laminate flooring, double glazed double doors leading to conservatory, sky light.

Conservatory 5.1m x 3m (16'9" x 9'10") Tiled flooring.

**Kitchen** 3m x 2.72m (9'10" x 8'11") Tiled flooring, double glazed window to rear, sink drainer with tap, oven, hob with extractor fan, space for appliances.

**Bedroom One** 3.56m x 3.43m (11'8" x 11'3") Carpet, double glazed window to front, radiator.

**Bedroom Two** 3.48m x 3m (11'5" x 9'10") Carpet, double glazed window to front, radiator.

**Bathroom** 1.78m x 2.36m (5'10" x 7'9") Vinyl flooring, low level w/c, sink with mixer tap, towel rail, panelled bath with mixer tap and shower over, double glazed window to side.

#### **Exterior**

Garage Up and over door.

**Rear garden** Grass, side access to garage / drive way, brick pathway, decked area.