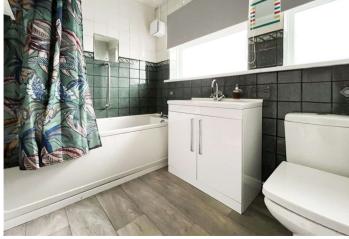

**Bedroom One** 3.56m x 3.43m (11'8" x 11'3") Carpet, double glazed window to front, radiator.

**Bedroom Two** 3.48m x 3m (11'5" x 9'10") Carpet, double glazed window to front, radiator.

**Bathroom** 1.78m x 2.36m (5'10" x 7'9") Vinyl flooring, low level w/c, sink with mixer tap, towel rail, panelled bath with mixer tap and shower over, double glazed window to side.