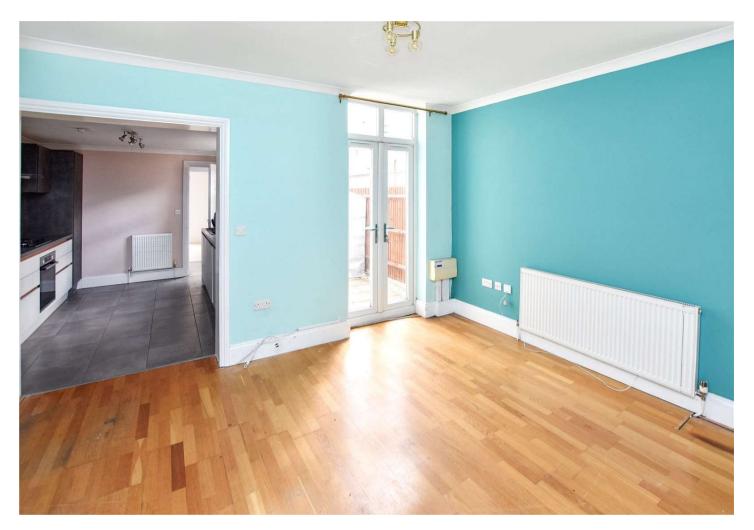

#### Interior

#### Entrance Hall

Living Room 5m x 3.48m (16'5" x 11'5")

**Kitchen** 3.63m x 2.92m (11'11" x 9'7")

Bedroom 1 3.63m x 4.4m (11'11" x 14'5") Into bay

Bedroom 2 3.38m x 2.9m (11'1" x 9'6")

Bathroom 2m x1.98m (6'7" x6'6")