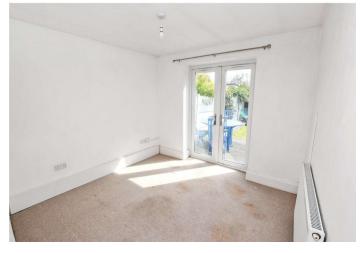

#### Interior

#### Entrance Hall

Living Room 5m x 3.48m (16'5" x 11'5")

**Kitchen** 3.63m x 2.92m (11'11" x 9'7")

Bedroom 1 3.63m x 4.4m (11'11" x 14'5") Into bay

Bedroom 2 3.38m x 2.9m (11'1" x 9'6")

Bathroom 2m x1.98m (6'7" x6'6")