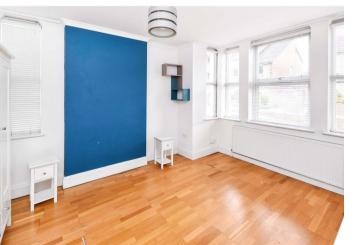

#### Entrance Hall

Living Room 5m x 3.48m (16'5" x 11'5")

**Kitchen** 3.63m x 2.92m (11'11" x 9'7")

Bedroom 1 3.63m x 4.4m (11'11" x 14'5") Into bay

Bedroom 2 3.38m x 2.9m (11'1" x 9'6")

Bathroom 2m x1.98m (6'7" x6'6")