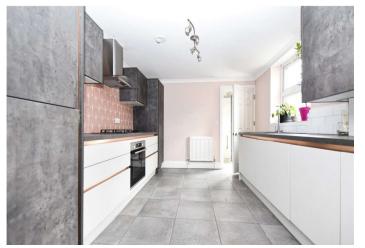

#### Entrance Hall

Living Room 5m x 3.48m (16'5" x 11'5")

**Kitchen** 3.63m x 2.92m (11'11" x 9'7")

Bedroom 1 3.63m x 4.4m (11'11" x 14'5") Into bay

Bedroom 2 3.38m x 2.9m (11'1" x 9'6")

Bathroom 2m x1.98m (6'7" x6'6")