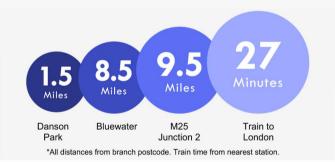

#### **Additional Information**

Bexleyheath is home to the borough's largest shopping facility, where you'll find high-street names, and supermarkets. There's a bowling alley, a cinema, Crook Log Leisure Centre, regular specialist markets and family-friendly restaurants too.

Families are also attracted to Bexleyheath for the schooling – with two of the borough's grammars and excellent primaries close by. The Red House – an Arts & Crafts property designed for the artist and socialist William Morris - is Bexleyheath's premier cultural attraction.