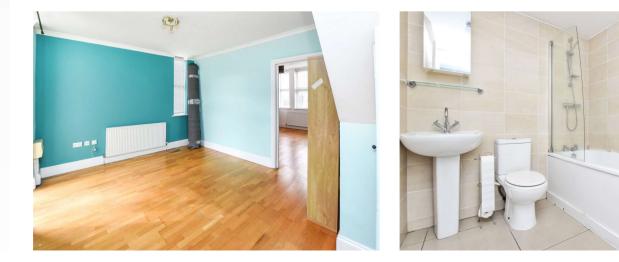

#### Entrance Hall

Living Room 5m x 3.48m (16'5" x 11'5")

**Kitchen** 3.63m x 2.92m (11'11" x 9'7")

Bedroom 1 3.63m x 4.4m (11'11" x 14'5") Into bay

Bedroom 2 3.38m x 2.9m (11'1" x 9'6")

Bathroom 2m x1.98m (6'7" x6'6")