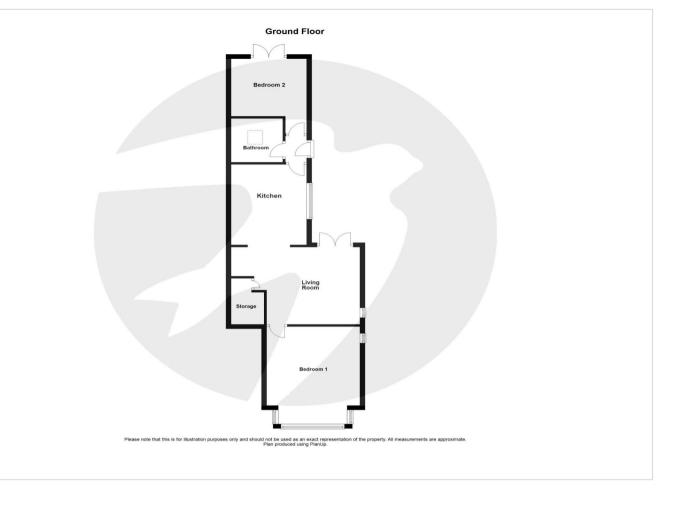

#### Entrance Hall

Living Room 5m x 3.48m (16'5" x 11'5")

**Kitchen** 3.63m x 2.92m (11'11" x 9'7")

Bedroom 1 3.63m x 4.4m (11'11" x 14'5") Into bay

Bedroom 2 3.38m x 2.9m (11'1" x 9'6")

Bathroom 2m x1.98m (6'7" x6'6")