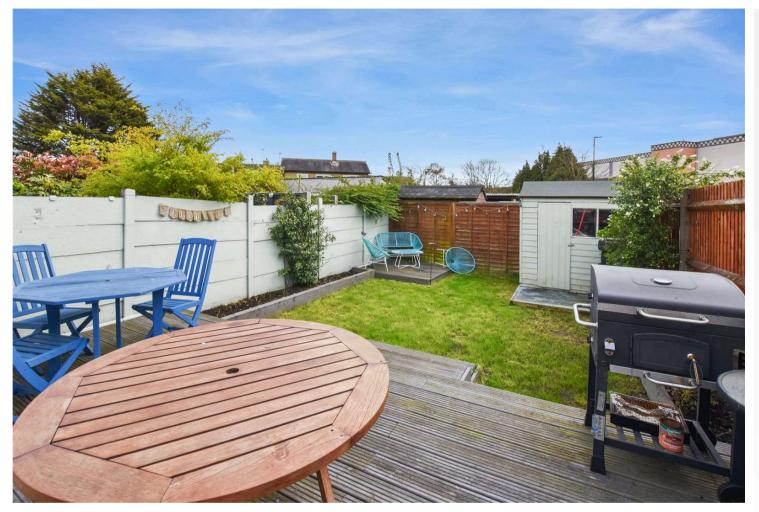

Mayplace Road West | Bexleyheath, DA7 4JL



£350,000 Share of Freehold



## Mayplace Road West, Bexleyheath

Charming 2-bed Maisonette located close to Bexleyheath town centre with Garden and No Chain - a perfect find for a cozy living space.

# **Property Features**

- Council Tax: C
- EPC Rating: D
- Two Bedrooms
- Ground Floor
- Chain Free
- Private Garden
- Garage parking for 1 Car
- Close to Bexleyheath Town Centre
- Share of Freehold









#### Interior

#### Entrance Hall

Living Room 5m x 3.48m (16'5" x 11'5")

**Kitchen** 3.63m x 2.92m (11'11" x 9'7")

Bedroom 1 3.63m x 4.4m (11'11" x 14'5") Into bay

Bedroom 2 3.38m x 2.9m (11'1" x 9'6")

Bathroom 2m x1.98m (6'7" x6'6")

### Exterior

Garden

Garage parking for 1 Car

#### Share of freehold information

999 years







#### **Additional Information**

Bexleyheath is home to the borough's largest shopping facility, where you'll find high-street names, and supermarkets. There's a bowling alley, a cinema, Crook Log Leisure Centre, regular specialist markets and family-friendly restaurants too.

Families are also attracted to Bexleyheath for the schooling – with two of the borough's grammars and excellent primaries close by. The Red House – an Arts & Crafts property designed for the artist and socialist William Morris - is Bexleyheath's premier cultural attraction.

#### **Property Location**

Mayplace Road West, Bexleyheath, DA7 4JL





# FOR MORE INFORMATION CONTACT US TODAY.

020 8298 7000 Robinson Jackson 124 Broadway, Bexleyheath, Kent DA6 7DQ

bexleyheath@robinson-jackson.com

These particulars do n