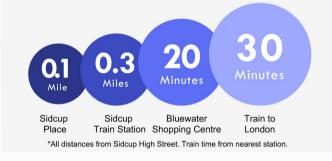

Commuters use Sidcup train station for a direct service into Central London, with journey times from 18 minutes. Both Sidcup and Blackfen are brimming with pubs and restaurants, with friendly 'locals' serving the community.