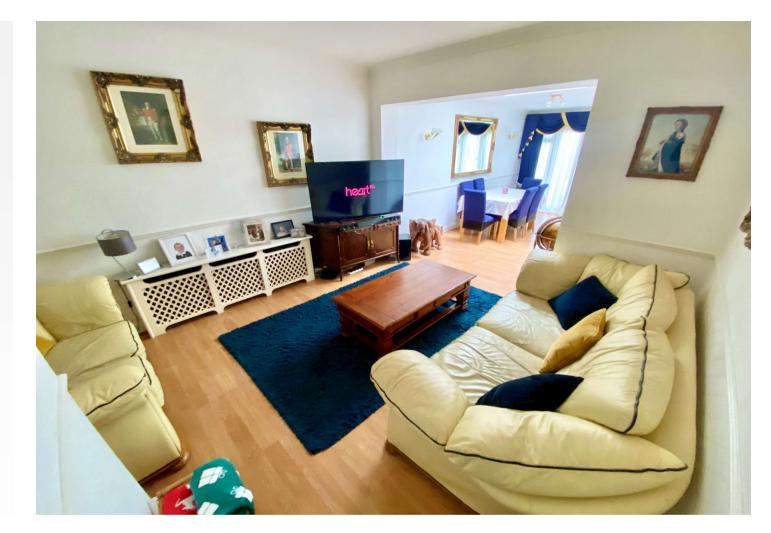

#### **Interior**

**Entrance Hall** Stairs to first floor, entrance door to side, radiator, laminate flooring.

**Lounge/Bedroom** 3.56m x 5m (11'8" x 16'5") into bay. Carpet, radiator, double glazed bay window to front.

**Lounge Area** 3.45m x 4.1m (11'4" x 13'5") Laminate flooring, radiator, under stairs storage.

**Dining Area** 4.4m x 2.46m (14'5" x 8'1") Double glazed double doors to rear, sky light, radiator, laminate flooring.