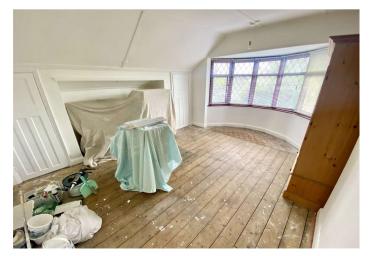

#### **Interior**

**Entrance Hall** Stairs to first floor, entrance door to side, radiator, laminate flooring.

**Lounge/Bedroom** 3.56m x 5m (11'8" x 16'5") into bay. Carpet, radiator, double glazed bay window to front.