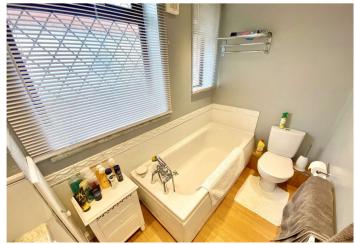

**Bedroom 3** 2.34m x 3.18m (7'8" x 10'5") Double glazed window to front, radiator.

**Bathroom** Two double glazed window to side, panelled bath, low level w.c., wash hand basin, radiator.