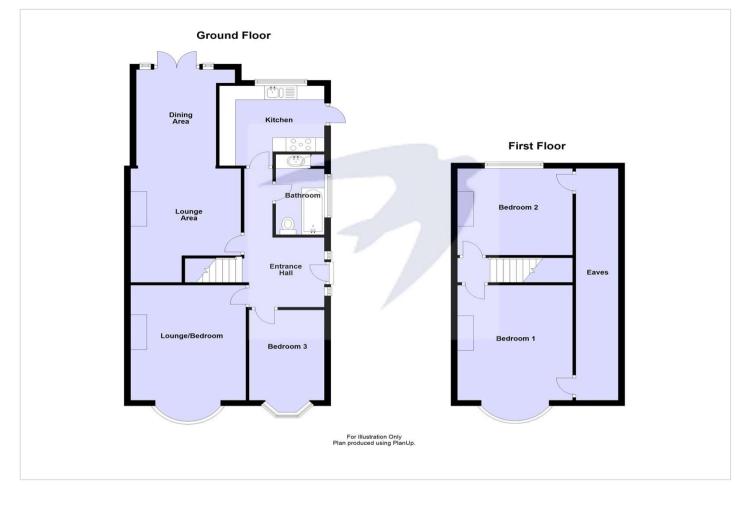

#### **Interior**

**Entrance Hall** Stairs to first floor, entrance door to side, radiator, laminate flooring.

**Lounge/Bedroom** 3.56m x 5m (11'8" x 16'5") into bay. Carpet, radiator, double glazed bay window to front.

**Lounge Area** 3.45m x 4.1m (11'4" x 13'5") Laminate flooring, radiator, under stairs storage.

**Dining Area** 4.4m x 2.46m (14'5" x 8'1") Double glazed double doors to rear, sky light, radiator, laminate flooring.

**Kitchen** 3.12m x 2.87m (10'3" x 9'5") Vinyl flooring, partly tiled walls, double glazed window to rear and double glazed door to side, range of wall and base units, stainless steel sink 1 and 1/2 bowl, plumbed for washing machine and dishwasher, space for tumble dryer, space for range cooker.

Landing Carpet, fitted cupboard.

**Bedroom 1** 3.56m x 5.03m (11'8" x 16'6") into bay. Fitted carpet, double glazed bay window to front, eaves, fitted cupboard.

**Bedroom 2** 3.18m x 3.56m (10'5" x 11'8") Radiator, double glazed window to rear, eaves.

**Bedroom 3** 2.34m x 3.18m (7'8" x 10'5") Double glazed window to front, radiator.

**Bathroom** Two double glazed window to side, panelled bath, low level w.c., wash hand basin, radiator.