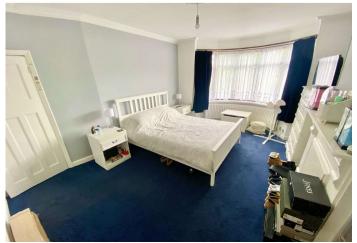

Landing Carpet, fitted cupboard.

**Bedroom 1** 3.56m x 5.03m (11'8" x 16'6") into bay. Fitted carpet, double glazed bay window to front, eaves, fitted cupboard.

**Bedroom 2** 3.18m x 3.56m (10'5" x 11'8") Radiator, double glazed window to rear, eaves.