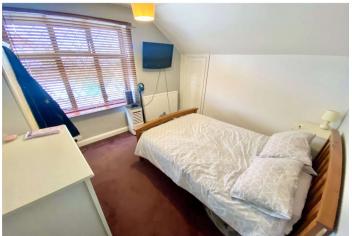

Landing Carpet, fitted cupboard.

**Bedroom 1** 3.56m x 5.03m (11'8" x 16'6") into bay. Fitted carpet, double glazed bay window to front, eaves, fitted cupboard.

**Bedroom 2** 3.18m x 3.56m (10'5" x 11'8") Radiator, double glazed window to rear, eaves.