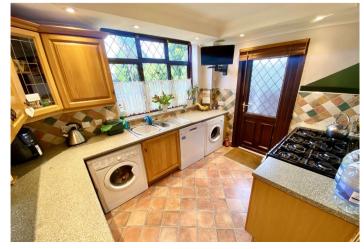

**Kitchen** 3.12m x 2.87m (10'3" x 9'5") Vinyl flooring, partly tiled walls, double glazed window to rear and double glazed door to side, range of wall and base units, stainless steel sink 1 and 1/2 bowl, plumbed for washing machine and dishwasher, space for tumble dryer, space for range cooker.