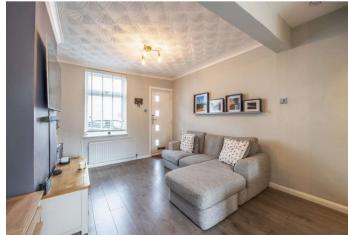

### Accommodation

**Entrance:** Double glazed entrance door into:-

**Lounge:** Double glazed window to rear. Built-in cupboard housing meters. Radiator to front and rear. Laminate flooring.

Kitchen: Double glazed window to front Double glazed door to rear. Wall and base units with work surface over. Stainless steel sink unit with mixer tap and tiled backsplash. Space for appliances Wall mounted boiler. Stairs to first floor. Laminate flooring.