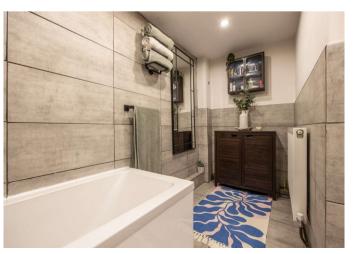

**Bathroom:** Suite comprising panelled bath with shower and screen over.

Pedestal wash hand basin. Low level w.c.

Tiled walls. Tiled flooring. Spotlights.