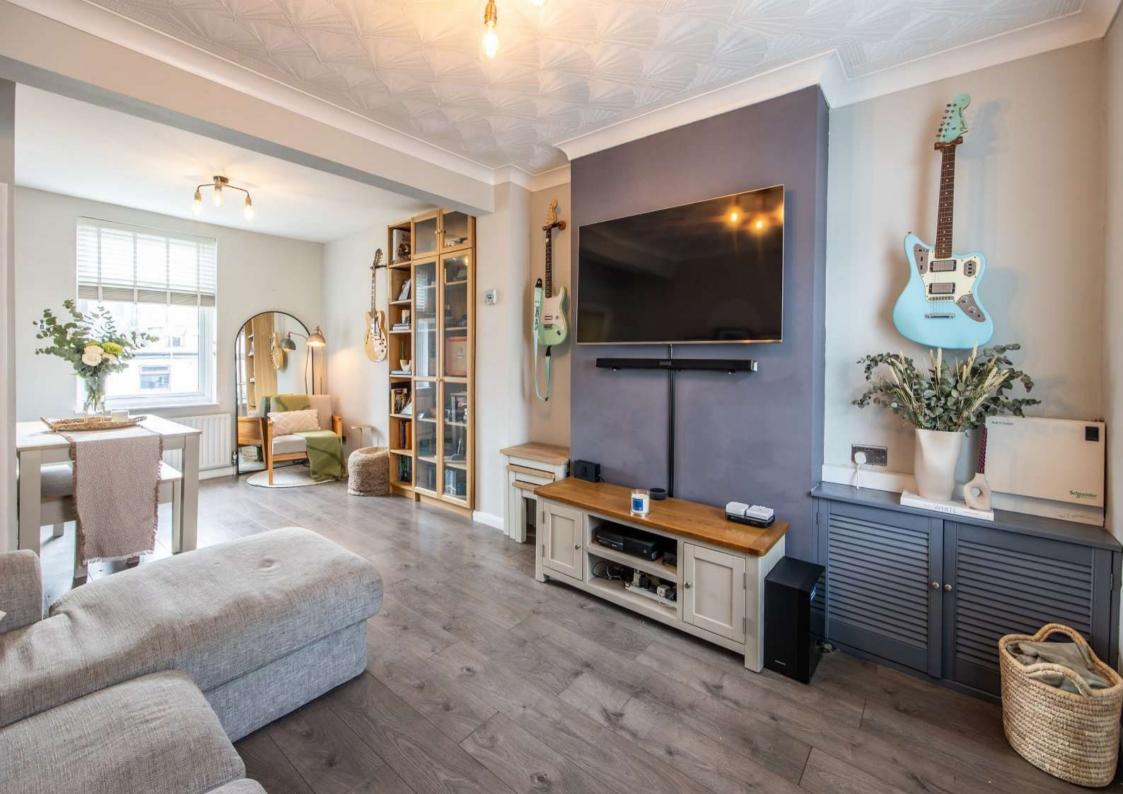

### Accommodation

**Entrance:** Double glazed entrance door into:-

**Lounge:** Double glazed window to rear. Built-in cupboard housing meters. Radiator to front and rear. Laminate flooring.

Kitchen: Double glazed window to front Double glazed door to rear. Wall and base units with work surface over. Stainless steel sink unit with mixer tap and tiled backsplash. Space for appliances Wall mounted boiler. Stairs to first floor. Laminate flooring.