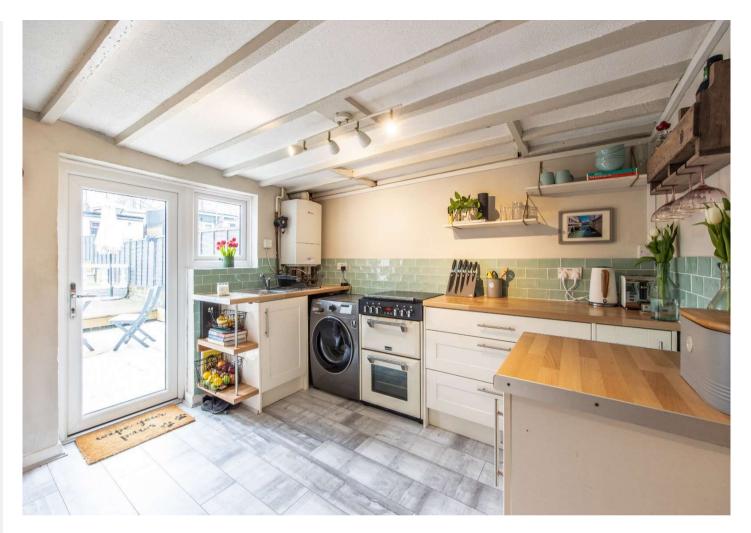

### Accommodation

**Entrance:** Double glazed entrance door into:-

**Lounge:** Double glazed window to rear. Built-in cupboard housing meters. Radiator to front and rear. Laminate flooring.

Kitchen: Double glazed window to front Double glazed door to rear. Wall and base units with work surface over. Stainless steel sink unit with mixer tap and tiled backsplash. Space for appliances Wall mounted boiler. Stairs to first floor. Laminate flooring.