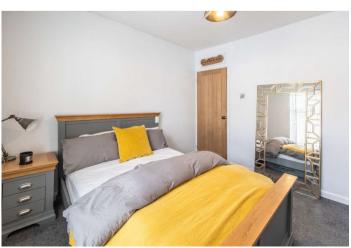

**First Floor Landing** Stairs to first floor. Doors to:-

**Bedroom 1:** Double glazed window to front. Radiator. Carpet.

**Bedroom 2:** Double glazed window to rear. Radiator. Built-in cupboard with access to loft. Carpet.