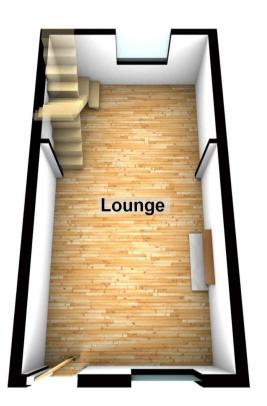

### Accommodation

**Entrance:** Double glazed entrance door into:-

**Lounge:** Double glazed window to rear. Built-in cupboard housing meters. Radiator to front and rear. Laminate flooring.

Kitchen: Double glazed window to front Double glazed door to rear. Wall and base units with work surface over. Stainless steel sink unit with mixer tap and tiled backsplash. Space for appliances Wall mounted boiler. Stairs to first floor. Laminate flooring.

### **Lower Ground Floor**

**Ground Floor** 

**First Floor** 

Please be advised this plan is offered for marketing purposes only. It can not be relied upon for exact or precise measurements, angles, window or door openings. Whilst every effort is made to ensure the accuracy the company or provider accepts no responsibility for the content.