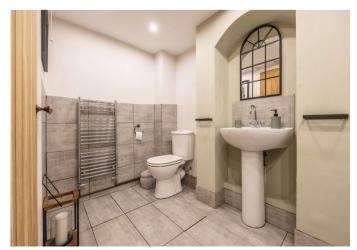

**Bathroom:** Suite comprising panelled bath with shower and screen over.

Pedestal wash hand basin. Low level w.c.

Tiled walls. Tiled flooring. Spotlights.