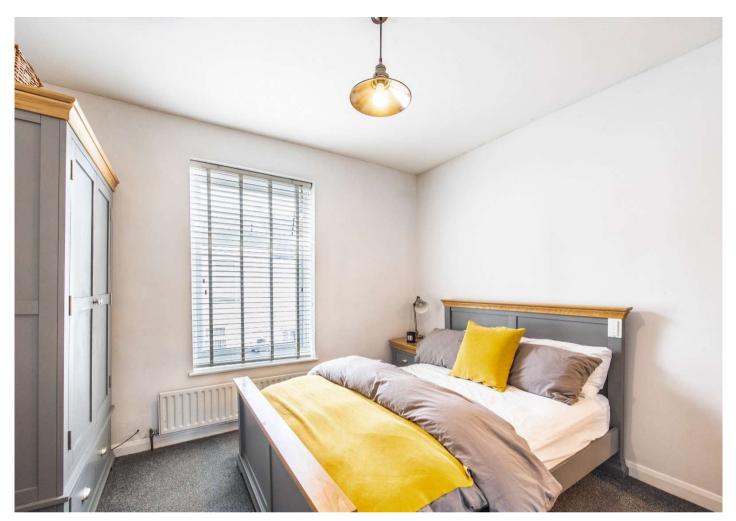

**First Floor Landing** Stairs to first floor. Doors to:-

**Bedroom 1:** Double glazed window to front. Radiator. Carpet.

**Bedroom 2:** Double glazed window to rear. Radiator. Built-in cupboard with access to loft. Carpet.