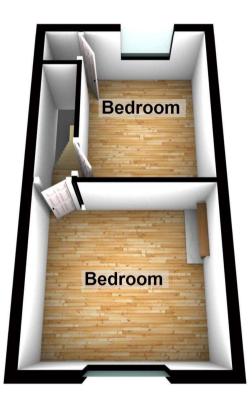

**First Floor Landing** Stairs to first floor. Doors to:-

**Bedroom 1:** Double glazed window to front. Radiator. Carpet.

**Bedroom 2:** Double glazed window to rear. Radiator. Built-in cupboard with access to loft. Carpet.

### **Lower Ground Floor**

**Ground Floor** 

**First Floor** 

Please be advised this plan is offered for marketing purposes only. It can not be relied upon for exact or precise measurements, angles, window or door openings. Whilst every effort is made to ensure the accuracy the company or provider accepts no responsibility for the content.