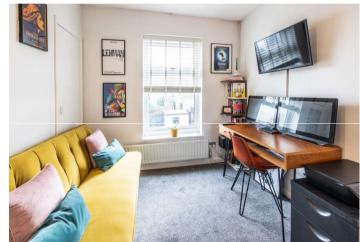

### Accommodation

**Entrance:** Double glazed entrance door into:-

**Lounge:** Double glazed window to rear. Built-in cupboard housing meters. Radiator to front and rear. Laminate flooring.

Kitchen: Double glazed window to front Double glazed door to rear. Wall and base units with work surface over. Stainless steel sink unit with mixer tap and tiled backsplash. Space for appliances Wall mounted boiler. Stairs to first floor. Laminate flooring.

**First Floor Landing** Stairs to first floor. Doors to:-

**Bedroom 1:** Double glazed window to front. Radiator. Carpet.

**Bedroom 2:** Double glazed window to rear. Radiator. Built-in cupboard with access to loft. Carpet.