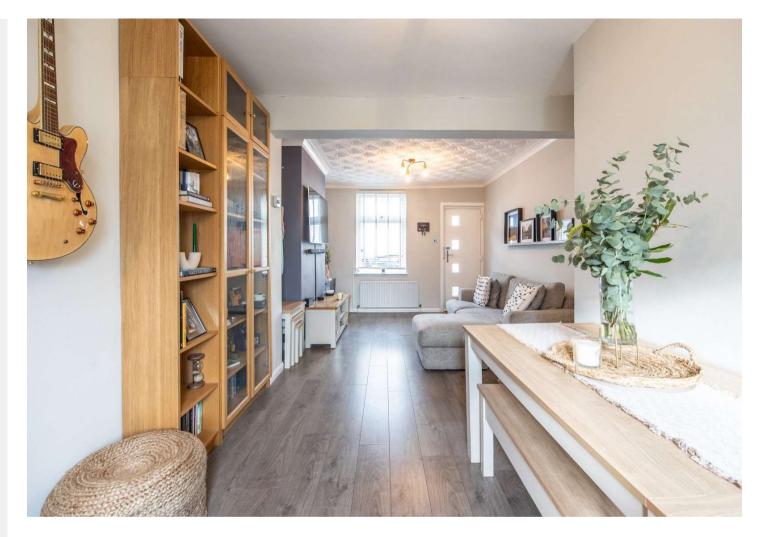

### Accommodation

**Entrance:** Double glazed entrance door into:-

**Lounge:** Double glazed window to rear. Built-in cupboard housing meters. Radiator to front and rear. Laminate flooring.

Kitchen: Double glazed window to front Double glazed door to rear. Wall and base units with work surface over. Stainless steel sink unit with mixer tap and tiled backsplash. Space for appliances Wall mounted boiler. Stairs to first floor. Laminate flooring.