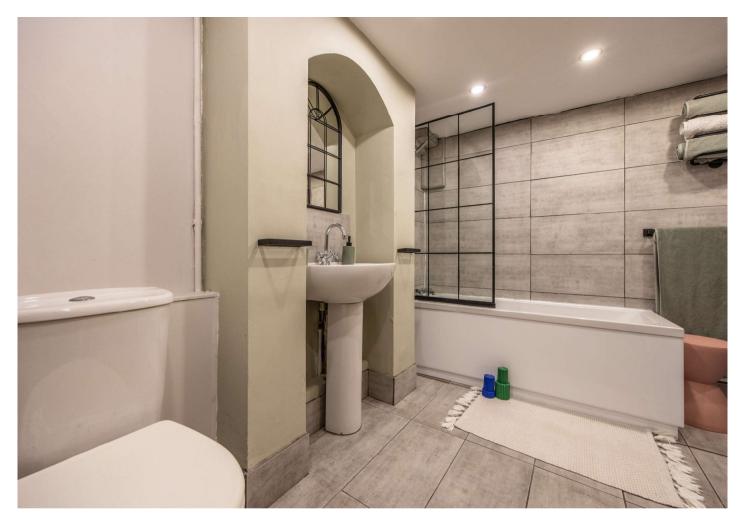

**Bathroom:** Suite comprising panelled bath with shower and screen over.

Pedestal wash hand basin. Low level w.c.

Tiled walls. Tiled flooring. Spotlights.