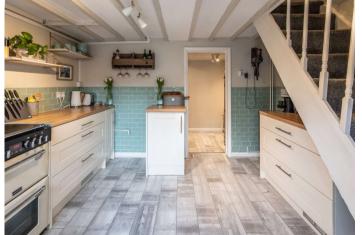

### Accommodation

**Entrance:** Double glazed entrance door into:-

**Lounge:** Double glazed window to rear. Built-in cupboard housing meters. Radiator to front and rear. Laminate flooring.

Kitchen: Double glazed window to front Double glazed door to rear. Wall and base units with work surface over. Stainless steel sink unit with mixer tap and tiled backsplash. Space for appliances Wall mounted boiler. Stairs to first floor. Laminate flooring.