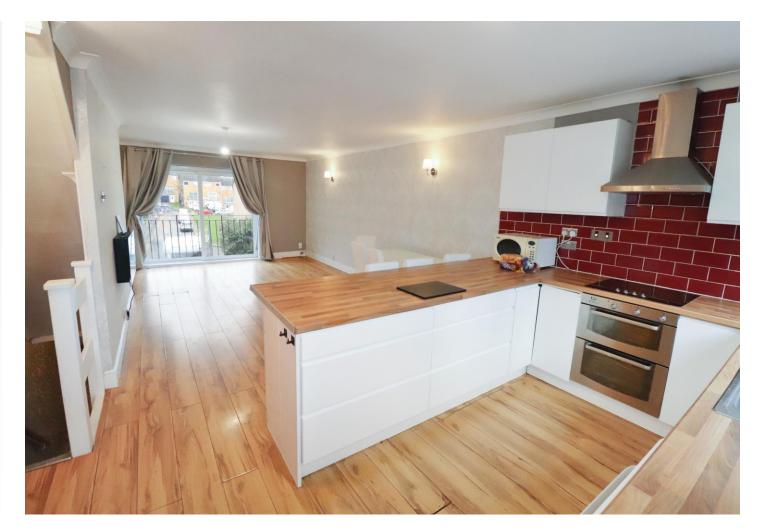

Kitchen/reception room (first floor) 8.69m x 4.6m (28'6" x 15'1") Double glazed sliding doors to Juliet balcony, double glazed window to rear, double glazed french doors to decking area, wall and base units with work surfaces above, integrated oven, hob and extractor hood, stainless steel sink and drainer unit with mixer tap, space for washing machine, laminate flooring, stairs to second floor