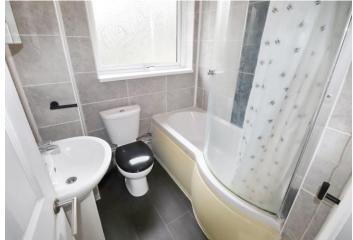

**Bathroom** Double glazed window to rear, bath with shower above, pedestal wash hand basin, low level wc, tiled walls, vinyl flooring