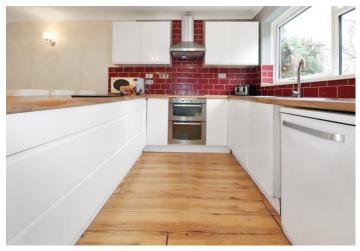

Kitchen/reception room (first floor) 8.69m x 4.6m (28'6" x 15'1") Double glazed sliding doors to Juliet balcony, double glazed window to rear, double glazed french doors to decking area, wall and base units with work surfaces above, integrated oven, hob and extractor hood, stainless steel sink and drainer unit with mixer tap, space for washing machine, laminate flooring, stairs to second floor