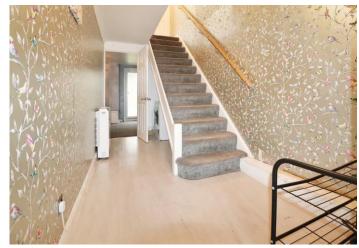

#### **Interior**

**Entrance Hall** Door to front, radiator, laminate flooring, stairs to first floor

**Ground floor WC** Double glazed window to front, low level wc, wash hand basin, laminate flooring

**Bedroom 4 (ground floor)** 4.6m x 2.67m (15'1" x 8'9") Double glazed window to rear, double glazed door to garden