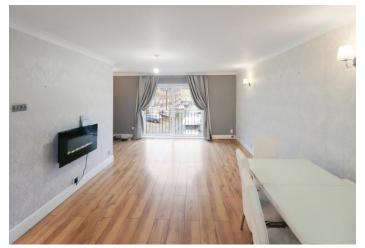

Kitchen/reception room (first floor) 8.69m x 4.6m (28'6" x 15'1") Double glazed sliding doors to Juliet balcony, double glazed window to rear, double glazed french doors to decking area, wall and base units with work surfaces above, integrated oven, hob and extractor hood, stainless steel sink and drainer unit with mixer tap, space for washing machine, laminate flooring, stairs to second floor