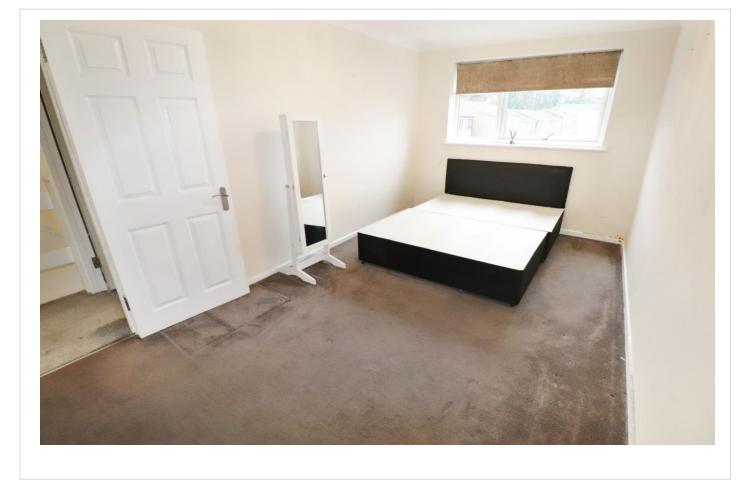

Landing Carpet, loft hatch

**Bedroom 1** 5.03 m x 2.64 m (16'6" x 8'8") Double glazed window to front, carpet

**Bedroom 2** 3.96m x 2.67m (13' x 8'9") Double glazed window to rear, carpet

**Bedroom 3** 3.56m x 2.08m (11'8" x 6'10") Double glazed window to front, carpet