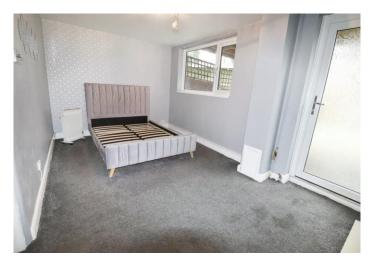

#### **Interior**

**Entrance Hall** Door to front, radiator, laminate flooring, stairs to first floor

**Ground floor WC** Double glazed window to front, low level wc, wash hand basin, laminate flooring

**Bedroom 4 (ground floor)** 4.6m x 2.67m (15'1" x 8'9") Double glazed window to rear, double glazed door to garden