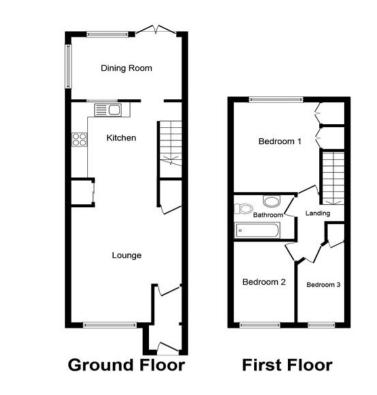

**Rear garden** Patio, decked area, astro turf, shed, electric/ water points.

Total Floor Area 83.0 sq. m. (893 sq. ft.)

This plan is for illustration purposes only and may not be representative of the property. Plan not to scale