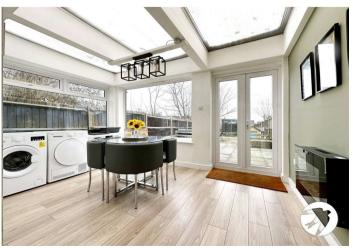

# Interior

Lounge 8.81m x 4.04m (28'11" x 13'3") Laminate flooring. double glazed window to front, radiator.

**Dining Room** 2.72m x 4.04m (8'11" x 13'3") Laminate flooring, French doors to garden, radiator.