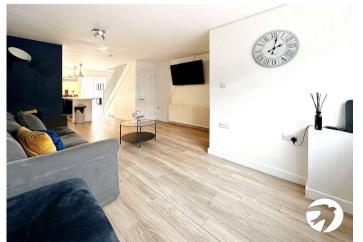

# Interior

Lounge 8.81m x 4.04m (28'11" x 13'3") Laminate flooring. double glazed window to front, radiator.

**Dining Room** 2.72m x 4.04m (8'11" x 13'3") Laminate flooring, French doors to garden, radiator.