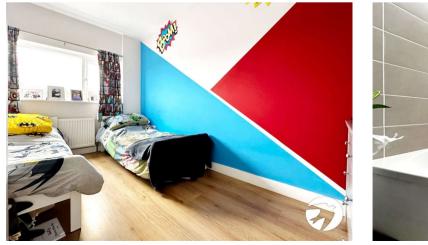

**Bedroom Three** 3.2m x 1.75m (10'6" x 5'9") Laminate flooring, double glazed window to front, radiator.

**Bathroom** 2.3m x 1.78m (7'7" x 5'10") Laminate flooring, panelled bath with shower over, towel rail, partly tiled walls, low level w/c.