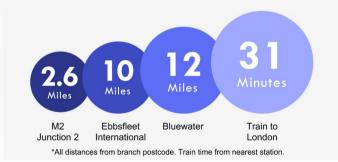

### **Additional Information**

Strood is a town in the unitary authority of Medway in Kent, South East England. It lies on the northwest bank of the River Medway at its lowest bridging point.

Strood has a main high street which includes many large retailers including B&M, Marks and Spencer's Foodhall & Matalan. The high street is only a short drive away from the main A2/M2 motorway links.