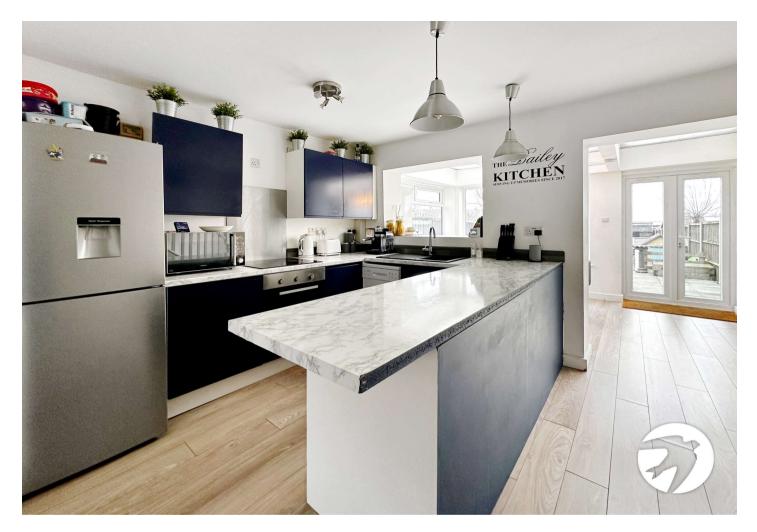

**Kitchen** Laminate flooring, space for appliances, sink drainer with mixer tap, electric hob.

**Bedroom One** 3.8m x 3.12m (12'6" x 10'3") Laminate flooring, double glazed window to rear, radiator.

**Bedroom Two** 2.3m x 3.3m (7'7" x 10'10") Laminate flooring, double glazed window to front, radiator.