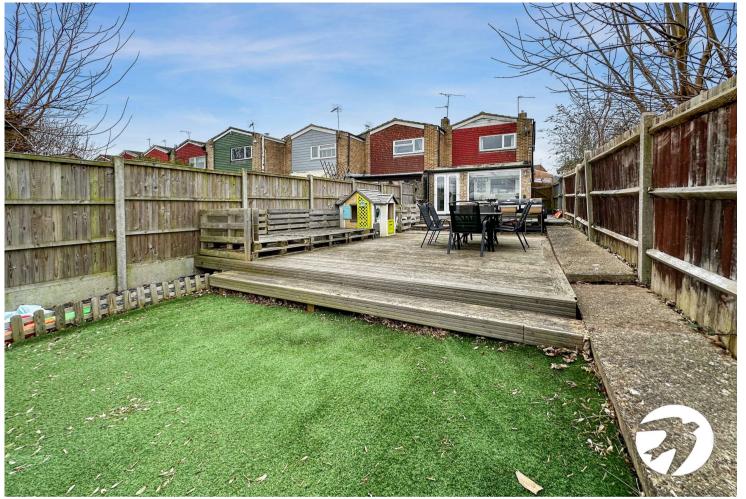

**Rear garden** Patio, decked area, astro turf, shed, electric/ water points.

Total Floor Area 83.0 sq. m. (893 sq. ft.)

This plan is for illustration purposes only and may not be representative of the property. Plan not to scale