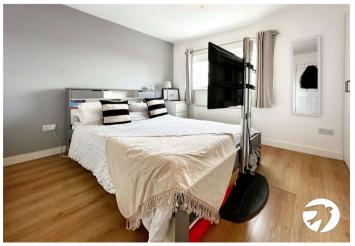

**Kitchen** Laminate flooring, space for appliances, sink drainer with mixer tap, electric hob.

**Bedroom One** 3.8m x 3.12m (12'6" x 10'3") Laminate flooring, double glazed window to rear, radiator.

**Bedroom Two** 2.3m x 3.3m (7'7" x 10'10") Laminate flooring, double glazed window to front, radiator.