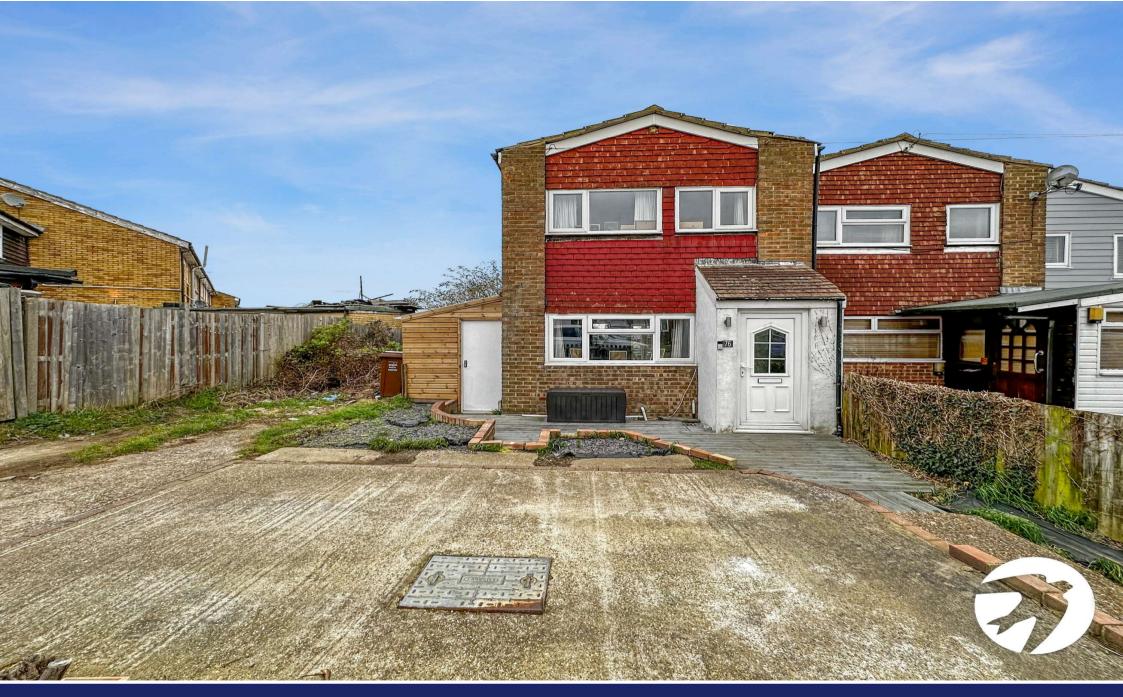

# Winston Road, Strood

Guide Price £300,000-£325,000 This three bedroom property is move in ready, benefitting from three bedrooms, sizeable rear garden and parking to the front. Call now to view!

# **Property Features**

- Council Tax: C
- EPC Rating: D
- Three bedroooms
- Move in ready
- Hard standing to front
- Close to A2/M2 motorway links
- Sizeable rear garden