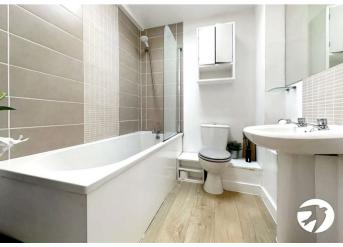

**Bedroom Three** 3.2m x 1.75m (10'6" x 5'9") Laminate flooring, double glazed window to front, radiator.

**Bathroom** 2.3m x 1.78m (7'7" x 5'10") Laminate flooring, panelled bath with shower over, towel rail, partly tiled walls, low level w/c.