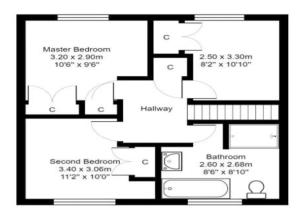

#### Total Area: 93.0 m<sup>2</sup> ... 1001 ft<sup>2</sup>

Whilst every attempt has been made to ensure the accuracy of the floor plan contained here, measurements of doors, windows, rooms and any other items are approximate and no responsibility is taken for any error, omission, or misstatement. This plan is for illustrative purposes only and should be used as such by any prospective purchaser. The services, systems and appliances shown have not been tested and no guarantee as to their operability can be given.

Bedroom Two:

**Bedroom Three:** 

Four Piece Bathroom: