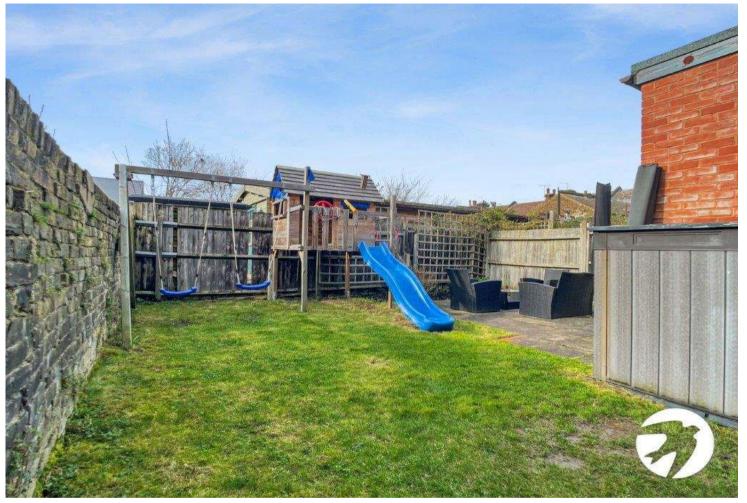

## Exterior

Front Garden: Hardstanding providing off street parking for two cars. Side pedestrian access leading to the garden.

Rear Garden: Approx 36ft. West facing. Laid to lawn. Patio area. Side pedestrian access.