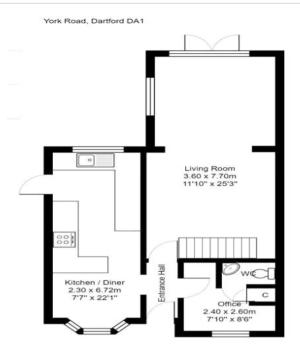

#### Total Area: 93.0 m<sup>2</sup> ... 1001 ft<sup>2</sup>

Whilst every attempt has been made to ensure the accuracy of the floor plan contained here, measurements of doors, windows, rooms and any other items are approximate and no responsibility is taken for any error, omission, or misstatement. This plan is for illustrative purposes only and should be used as such by any prospective purchaser. The services, systems and appliances shown have not been tested and no guarantee as to their operability can be given.

### Interior

**Entrance Hall:** 

Office:

Ground Floor WC:

Kitchen Diner:

**Extended Living Room:** 

Landing:

**Bedroom One:** 