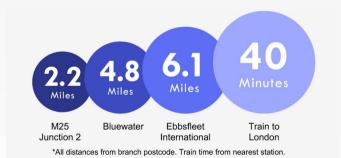

rative purposes only and should be used as such by any prospective purchaser. The services, systems and appliances shown have not been tested and no guarantee as to their operability can be given.

## Exterior

Front Garden: Hardstanding providing off street parking for two cars. Side pedestrian access leading to the garden.

Rear Garden: Approx 36ft. West facing. Laid to lawn. Patio area. Side pedestrian access.

Parking: Off street parking to the front.





#### **Additional Information**

Council Tax - Dartford Band D

The boiler is located in a cupboard in the kitchen.

The garden faces West.

The owners are looking to buy onwards.

The property measures 93 square metres.

The owners have lived in the property 16 years.

## **Property Location**

York Road, Dartford, Kent, DA1 1SG





#### FOR MORE INFORMATION CONTACT US TODAY.

01322 281281

**Robinson Jackson** 

- 22 Market Street,
- Dartford,
- Kent DA1 1EZ

dartford@robinson-jackson.com

These particulars do not form part of an offer or contract and must not be relied upon as statements or representation of fact. Any areas, measurements, journey times or distances are approximate. The text, images, photographs and plans are for guidance only and are not necessarily comprehensive. It should not be assumed that the property has all necessary planning, building regulation or other consents and we have not tested any services, equipment or facilities. References to tenure are based on information supplied by the seller. Buyer should verify all information themselves by inspection or otherwise prior to a legal commitm