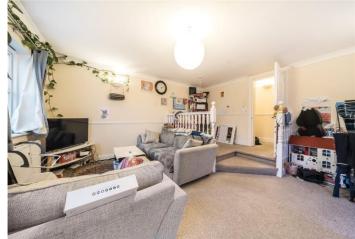

#### **Interior**

Entrance Hall Carpet, radiator

Lounge window to rear, door to Juliette balcony, carpet, radiator

**Kitchen** window to front, range of wall and base units, laminate work surface, sink with drainer, integrated oven, hob and extractor, space for fridge/freezer, washing machine plumbed for, breakfast bar, tiled flooring