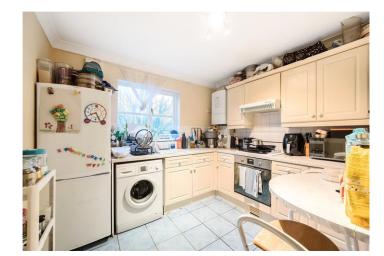

#### **Interior**

Entrance Hall Carpet, radiator

Lounge window to rear, door to Juliette balcony, carpet, radiator

**Kitchen** window to front, range of wall and base units, laminate work surface, sink with drainer, integrated oven, hob and extractor, space for fridge/freezer, washing machine plumbed for, breakfast bar, tiled flooring