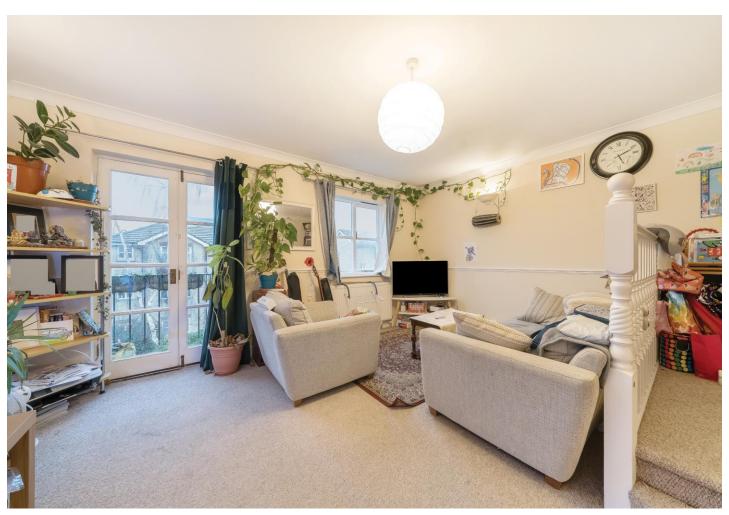

#### **Interior**

Entrance Hall Carpet, radiator

Lounge window to rear, door to Juliette balcony, carpet, radiator

**Kitchen** window to front, range of wall and base units, laminate work surface, sink with drainer, integrated oven, hob and extractor, space for fridge/freezer, washing machine plumbed for, breakfast bar, tiled flooring