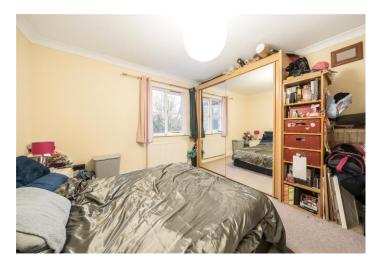

Master Bedroom window to rear, carpet, radiator

Bedroom Two window to front, carpet, radiator

**Bathroom** window to side, panelled bath, wash hand basin, low flush WC, vinyl flooring