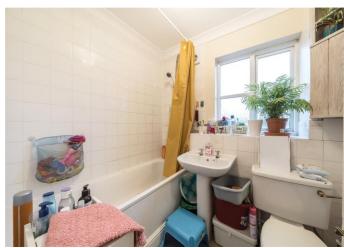

Master Bedroom window to rear, carpet, radiator

Bedroom Two window to front, carpet, radiator

**Bathroom** window to side, panelled bath, wash hand basin, low flush WC, vinyl flooring