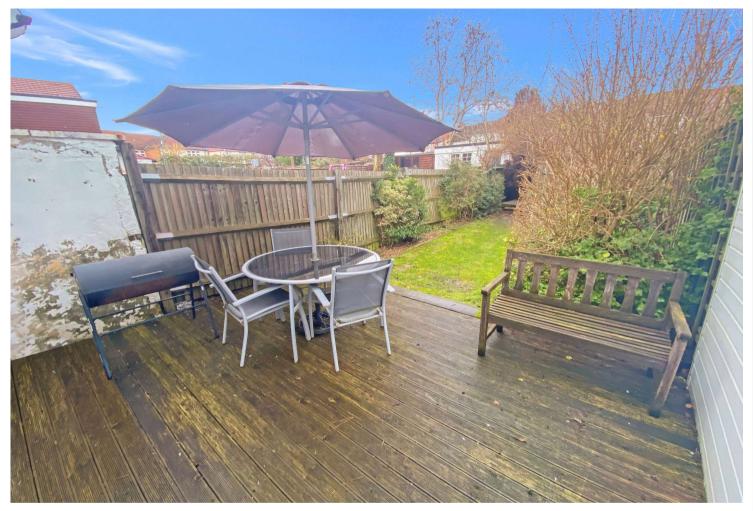

#### **Exterior**

Driveway: Off street parking to front.

Rear Garden: Mainly laid to lawn with two separate decking areas.