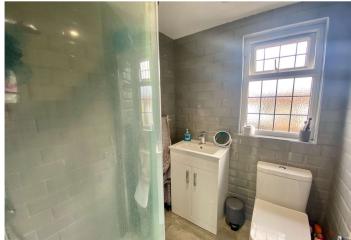

#### Loft Conversion:

**Bedroom 1:** 4.78m x 2.97m (15'8" x 9'9") Double glazed window to rear. Double glazed Velux window. Carpet as fitted.

**En-Suite Shower Room:** Fitted with a white three piece suite comprising of a low level WC, shower cubicle and a vanity wash hand basin. Tiled flooring. Tiled flooring. Opaque double glazed window to rear. Chrome style towel rail.