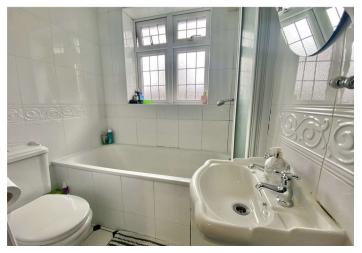

**Bathroom:** Fitted with a white three piece suite comprising of a low level WC, tile sided bath with glass shower screen and a pedestal wash hand basin. Tiled flooring. Tiled walls. Opaque double glazed window to rear.