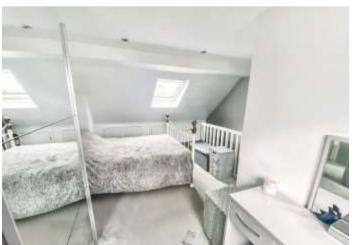

#### Loft Conversion:

**Bedroom 1:** 4.78m x 2.97m (15'8" x 9'9") Double glazed window to rear. Double glazed Velux window. Carpet as fitted.

**En-Suite Shower Room:** Fitted with a white three piece suite comprising of a low level WC, shower cubicle and a vanity wash hand basin. Tiled flooring. Tiled flooring. Opaque double glazed window to rear. Chrome style towel rail.