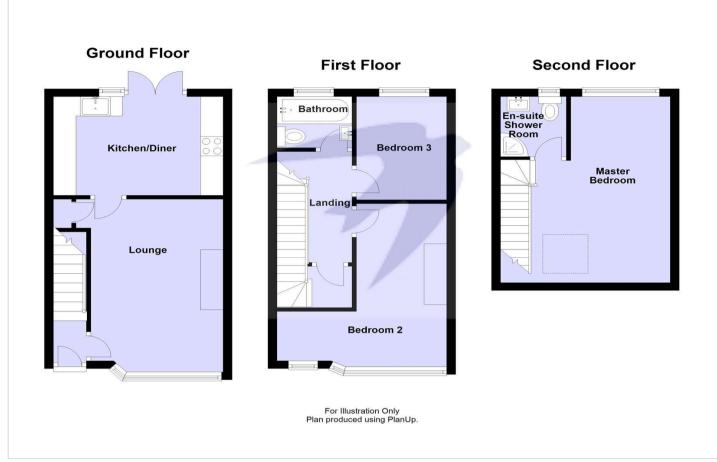

#### Interior

Entrance Hall: Door to front. Wood style laminate flooring.

**Lounge:** 4.45m (14'7") x 2.92m (9'7") narrowing to 3.56m (11'8") Double glazed bay window to front. Wood style laminate flooring. Feature fireplace.

**Kitchen/Diner:** 3.89m x 2.54m (12'9" x 8'4") Fitted with a range of wall and base units with complementary work surfaces. Integrated oven and hob with filter hood. Space for appliances. Butler style sink. Tiled flooring. Part tiled walls. Double glazed double doors to rear. Double glazed windows.

Landing: Carpet as fitted. Stairs to loft conversion.

**Bedroom 2:** 4.32m (14'2") x 2.06m (6'9") plus 1.83m (6') x1.32m (4'4") 'L' Shaped. Double glazed window to front. Carpet as fitted.

**Bedroom 3:** 3m x 2.03m (9'10" x 6'8") Double glazed window to rear. Carpet as fitted.

**Bathroom:** Fitted with a white three piece suite comprising of a low level WC, tile sided bath with glass shower screen and a pedestal wash hand basin. Tiled flooring. Tiled walls. Opaque double glazed window to rear.

#### Loft Conversion:

**Bedroom 1:** 4.78m x 2.97m (15'8" x 9'9") Double glazed window to rear. Double glazed Velux window. Carpet as fitted.

**En-Suite Shower Room:** Fitted with a white three piece suite comprising of a low level WC, shower cubicle and a vanity wash hand basin. Tiled flooring. Tiled flooring. Opaque double glazed window to rear. Chrome style towel rail.