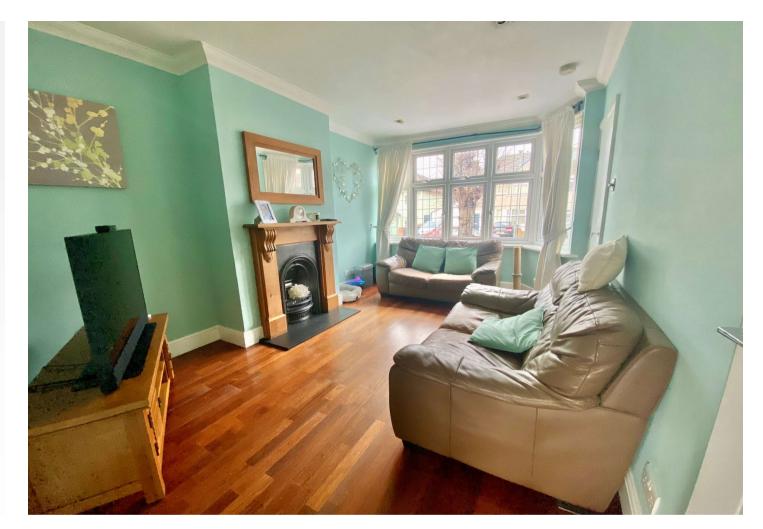

#### Interior

Entrance Hall: Door to front. Wood style laminate flooring.

**Lounge:** 4.45m (14'7") x 2.92m (9'7") narrowing to 3.56m (11'8") Double glazed bay window to front. Wood style laminate flooring. Feature fireplace.