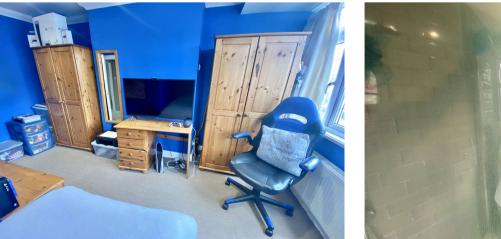

#### Loft Conversion:

**Bedroom 1:** 4.78m x 2.97m (15'8" x 9'9") Double glazed window to rear. Double glazed Velux window. Carpet as fitted.

**En-Suite Shower Room:** Fitted with a white three piece suite comprising of a low level WC, shower cubicle and a vanity wash hand basin. Tiled flooring. Tiled flooring. Opaque double glazed window to rear. Chrome style towel rail.