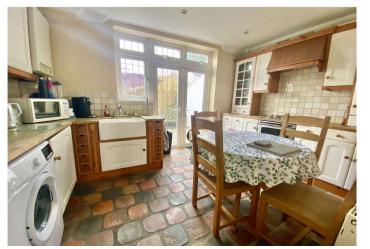

**Kitchen/Diner:** 3.89m x 2.54m (12'9" x 8'4") Fitted with a range of wall and base units with complementary work surfaces. Integrated oven and hob with filter hood. Space for appliances. Butler style sink. Tiled flooring. Part tiled walls. Double glazed double doors to rear. Double glazed windows.