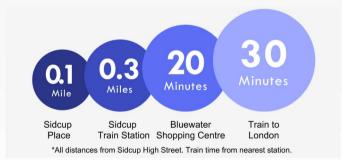

### **Additional Information**

Sidcup and Blackfen are neighbouring towns in the borough of Bexley, coveted by families with children as they are in the grammar school catchments, with Chislehurst & Sidcup Grammar located off Sidcup's Hurst Road. Each town has its own High Street, with local businesses and supermarkets.

Commuters use Sidcup train station for a direct service into Central London, with journey times from 18 minutes. Both Sidcup and Blackfen are brimming with pubs and restaurants, with friendly 'locals' serving the community.