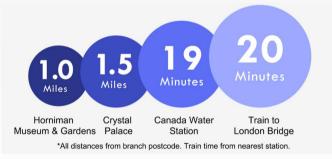

Ideal for Lower Sydenham Station

Conveniently located for Bell Green Retail Park and the award winning Mayow Park

Floor plan produced in accordance with RICS Property Measurement Standards incorporating International Property Measurement Standards (IPMS2 Residential). © ntchecom 2024.