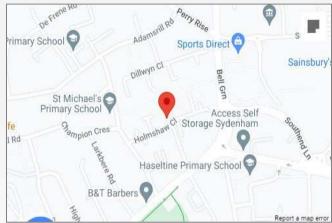

r, carpet, radiator

Bedroom Two Double glazed window to front, carpet, radiator

**Bathroom** Double glazed window to front, panelled bath, rainfall shower head, shower screen, wash hand basin, in vanity unit, low flush WC, vinyl flooring, heated towel rail

#### **Exterior**

Balcony

#### **Additional Information**

Double glazing

Central heating

Laminate flooring where stated

Ample storage

First floor

Chain free

Leasehold

Ideal for Lower Sydenham Station

Conveniently located for Bell Green Retail Park and the award winning Mayow Park









Floor plan produced in accordance with RICS Property Measurement Standards incorporating International Property Measurement Standards (IPMS2 Residential). © ntchecom 2024.







## **Property Location**

Holmshaw Close, London, SE26 4TH