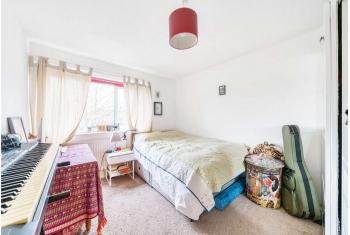

Master Bedroom Double glazed window to rear, carpet, radiator

Bedroom Two Double glazed window to front, carpet, radiator

**Bathroom** Double glazed window to front, panelled bath, rainfall shower head, shower screen, wash hand basin, in vanity unit, low flush WC, vinyl flooring, heated towel rail