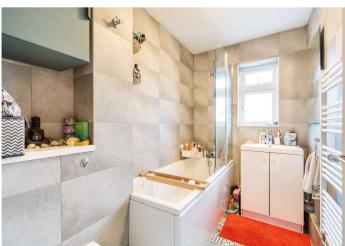

Master Bedroom Double glazed window to rear, carpet, radiator

Bedroom Two Double glazed window to front, carpet, radiator

**Bathroom** Double glazed window to front, panelled bath, rainfall shower head, shower screen, wash hand basin, in vanity unit, low flush WC, vinyl flooring, heated towel rail