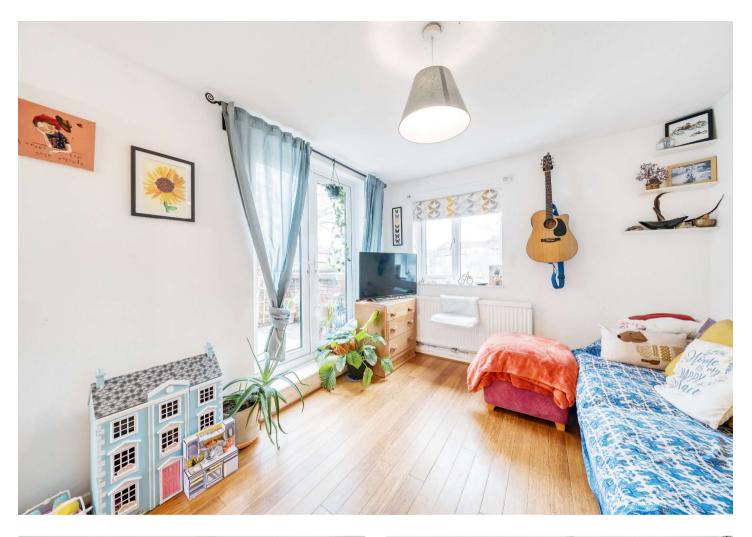

Master Bedroom Double glazed window to rear, carpet, radiator

Bedroom Two Double glazed window to front, carpet, radiator

**Bathroom** Double glazed window to front, panelled bath, rainfall shower head, shower screen, wash hand basin, in vanity unit, low flush WC, vinyl flooring, heated towel rail