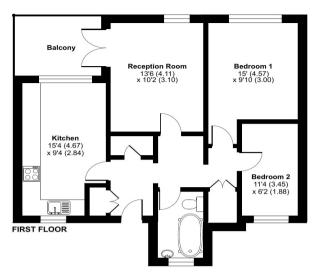

#### **Interior**

Entrance Hall Laminate flooring, built in cupboard, radiator

**Lounge** Double glazed window to rear, double glazed doors to side, laminate flooring, radiator

**Kitchen** Double glazed window to front and rear, laminate work surface, stainless steel sink, with drainer, space for oven, washing machine plumbed for, tiled flooring, radiator

Master Bedroom Double glazed window to rear, carpet, radiator

Bedroom Two Double glazed window to front, carpet, radiator

**Bathroom** Double glazed window to front, panelled bath, rainfall shower head, shower screen, wash hand basin, in vanity unit, low flush WC, vinyl flooring, heated towel rail

#### **Exterior**

Balcony