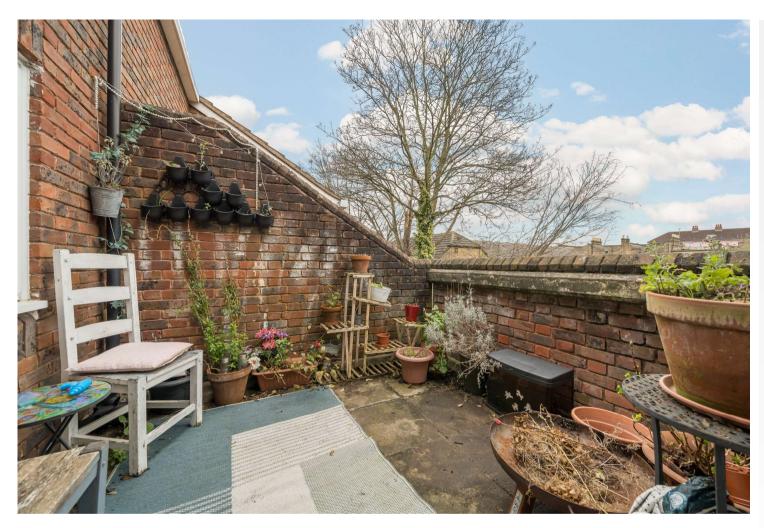

flooring, radiator

Master Bedroom Double glazed window to rear, carpet, radiator

Bedroom Two Double glazed window to front, carpet, radiator

**Bathroom** Double glazed window to front, panelled bath, rainfall shower head, shower screen, wash hand basin, in vanity unit, low flush WC, vinyl flooring, heated towel rail

#### **Exterior**

Balcony

#### **Additional Information**

Double glazing

Central heating

Laminate flooring where stated

Ample storage

First floor

Chain free

Leasehold

Ideal for Lower Sydenham Station

Conveniently located for Bell Green Retail Park and the award winning Mayow Park









Floor plan produced in accordance with RICS Property Measurement Standards incorporating International Property Measurement Standards (IPMS2 Residential). © ntchecom 2024.







## **Property Location**

Holmshaw Close, London, SE26 4TH