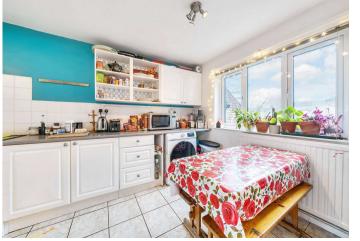

#### **Interior**

Entrance Hall Laminate flooring, built in cupboard, radiator

**Lounge** Double glazed window to rear, double glazed doors to side, laminate flooring, radiator

**Kitchen** Double glazed window to front and rear, laminate work surface, stainless steel sink, with drainer, space for oven, washing machine plumbed for, tiled flooring, radiator